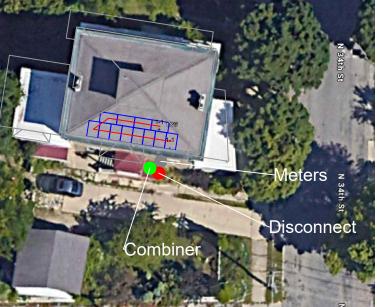

**Equipment Location:** 

Revenue meter is located outside the South side of the House. Export meter will be located adjacent to revenue meter.

Disconnect will be located on the opposite side of the door from meters.

## Boucher- 5.04 kWdc, 3.78 kWac, Milwaukee

|                         | Combiner will be located in stairwell on the opposite side of the wall from the combiner. |                  |
|-------------------------|-------------------------------------------------------------------------------------------|------------------|
|                         |                                                                                           | Enphase Combiner |
|                         |                                                                                           |                  |
| Export Meter Disconnect |                                                                                           |                  |
|                         |                                                                                           |                  |