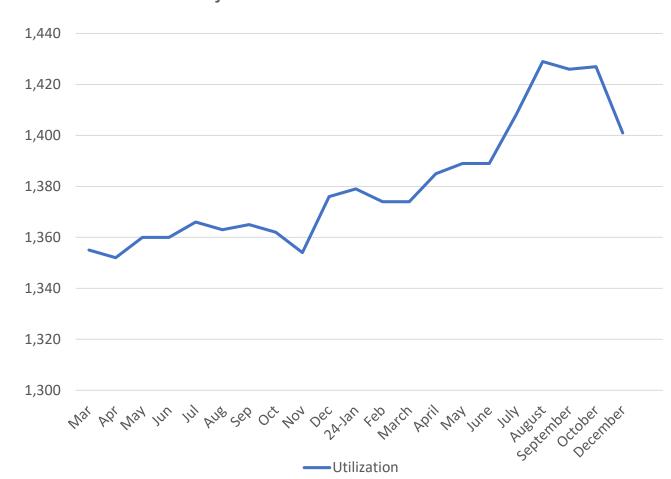

# **Housing Choice Voucher Program HACM Owned Project Based Vouchers Utilization**

### **Project Based Voucher Utilization**

### **December 2024 Project Based Voucher Allocation & Utilization**

| Program                                     | Allocation | Utilization | Percentage     |
|---------------------------------------------|------------|-------------|----------------|
| Becher Court- RAD                           | 120        | 90          | 75.0%          |
| Cherry Court                                | 50         | 43          | 86.0%          |
| Cherry Court-RAD                            | 70         | 58          | 82.9%          |
| Convent Hill -RAD                           | 42         | 35          | 83.3%          |
| Highland Gardens                            | 34         | 25          | 73.5%          |
| Highland Gardens -RAD                       | 46         | 40          | 87.0%          |
| Holton Terrace -RAD                         | 120        | 95          | 79.2%          |
| Lapham Park<br>Lapham Park-RAD              | 70<br>131  | 63<br>116   | 90.0%<br>88.5% |
| Merrill Park -RAD                           | 120        | 100         | 83.3%          |
|                                             | 37         | 34          | 91.9%          |
| Olga Village-RAD                            |            | 4           |                |
| VA Surgeons Quarters National Soldiers Home | 13<br>101  | 67          | 30.8%          |
|                                             | _          |             | 66.3%          |
| Scattered Sites -RAD                        | 24         | 21          | 87.5%          |
| Scattered Sites II                          | 12         | 11          | 91.7%          |
| Scattered Sites II -RAD                     | 12         | 11          | 91.7%          |
| Townhomes At Carver Park- RAD               | 51         | 49          | 96.1%          |
| Westlawn Renaissance                        | 166        | 135         | 81.3%          |
| Westlawn Renaissance -RAD                   | 64         | 50          | 78.1%          |
| WG Scattered Sites -RAD                     | 18         | 14          | 77.8%          |
| Victory Manor -RAD                          | 44         | 33          | 75.0%          |
| Westlawn Renaissance III -RAD               | 84         | 69          | 82.1%          |
| Westlawn Renaissance IV                     | 30         | 18          | 60.0%          |
| Westlawn Renaissance IV - RAD               | 16         | 14          | 77.8%          |
| Westlawn Renaissance V                      | 28         | 22          | 78.6%          |
| Westlawn Renaissance V – RAD                | 3          | 2           | 66.7%          |
| Westlawn Renaissance VI -RAD                | 136        | 121         | 89.0%          |
| Westlawn Renaissance VII                    | 20         | 16          | 80.0%          |
| Westlawn Renaissance VII -RAD               | 73         | 45          | 61.6%          |
| TOTAL                                       | 1735       | 1401        | 80.7%          |