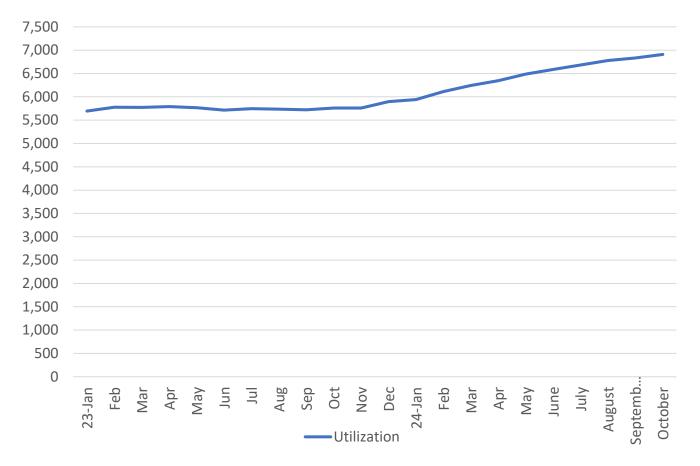

## **Housing Choice Voucher Program-Section 8 Utilization**

#### **November 2024 Voucher Allocation & Utilization**

| Program                                          | Allocation | Utilization | Percentage |
|--------------------------------------------------|------------|-------------|------------|
| Tenant-Based<br>Housing Choice<br>Vouchers       | 5373       | 5006        | 93.2%      |
| Non-Elderly<br>Disabled (NED)                    | 100        | 96          | 96.0%      |
| Veterans Affairs<br>Supportive<br>Housing (VASH) | 372        | 283         | 76.1%      |
| Project-Based<br>Vouchers                        | 635        | 546         | 86.0%      |
| Rental Assistance<br>Demonstration<br>(RAD)      | 1211       | 1012        | 83.6%      |
| Emergency Housing Vouchers (EHV)                 | 121        | 90          | 74.4%      |
| TOTAL                                            | 7691       | 7033        | 91.4%      |