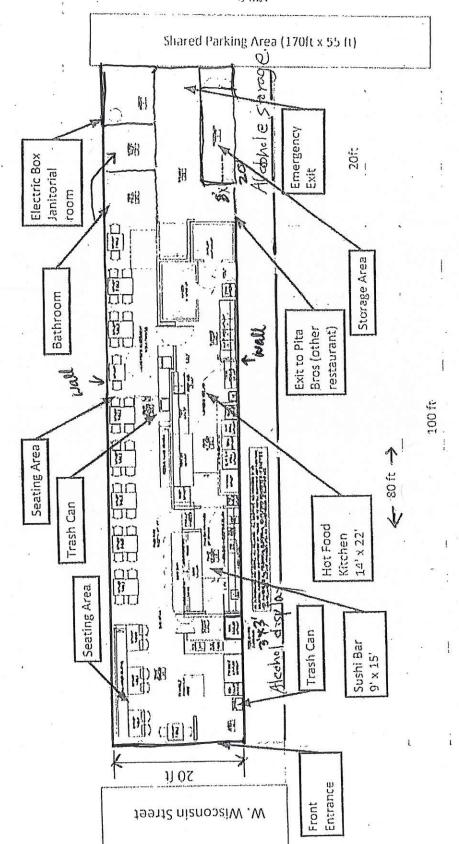

g for business.  I will not operate my food business until the license has been issued and posted in the establishment. |  |  |  |
| 1 understand proof of payment for all license fees must be on file in the License Division before the license may be issued and the license must be issued and posted in my establishment prior to opening for business.  1 will not operate my food business until the license has been issued and posted in the establishment. |  |  |  |
| I understand proof of payment for all license fees must be on file in the License Division before the license may be issued and the license must be issued and posted in my establishment prior to opening for business.                                                                                                         |  |  |  |



122 1

Total square foot: 1825 sqft

"Maki Yaki" Jopunese Gill 1616 W. Wisconsin Ave. Milwaukee June 6th 2025. Ihnjea Choi MYJS, INC.

Maki Yaki Japanese Gwll Soy Been Salad Grilled Salmon Chicken Gyota Vegetable Tempura Chicken Bread Boul Beef Bento Spicy Pork Bento Sushi Combo Unagi Bowl Sesame Chicken Chicken Fred Rice Beef Burnto Spiderman Burnto Chicken Yaki Hoodles Ranen

Salmon / Tuna / Tilapia / Shrömp Sush,
californian Roll
philadelphia Roll
Boba Tea.