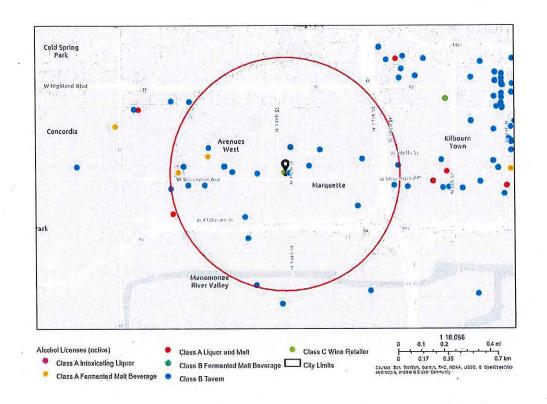

#### Area of Interest (AOI) Information

Area: 21,862,585.76 ft2

Jun 6 2025 15:14:55 Central Daylight Time

#### Summary

| Name             | Count | Area(ft²) | Length(mi) |
|------------------|-------|-----------|------------|
| Alcohol Licenses | 28    |           |            |

#### Alcohol Licenses

| #  | Legal Entity                               | Trade Name                                                  | Licensee                         | Address                                        | License Type<br>Name                                           | Total<br>Capacity | Expiration<br>Date     | Count |
|----|--------------------------------------------|-------------------------------------------------------------|----------------------------------|------------------------------------------------|----------------------------------------------------------------|-------------------|------------------------|-------|
| 1  | LEVY<br>PREMIUM<br>FOOD<br>SERVICE, LP     | LEVY RESTAURAN TS at WISCONSIN CENTER DISTRICT              | Nikki L Dewey,<br>Agt            | 400 W<br>WISCONSIN<br>Av- 405 W<br>KILBOURN AV | Class B<br>Tavern<br>License                                   |                   | 6/22/2025,<br>7:00 PM  | 1     |
| 2  | Wells Food<br>LLC                          | Wells Food                                                  | Abdelhakeem<br>M Barakat, Agt    | 2131 W Wells<br>ST                             | Class A<br>Fermented<br>Malt Beverage<br>Retailer's<br>License |                   | 7/4/2025, 7:00<br>PM   | 1     |
| 3  | AMBASSADO<br>R<br>ENTERPRISE,<br>LLC       | AMBASSADO<br>R HOTEL                                        | RICHARD A<br>WIEGAND,<br>Agt     | 2308 W<br>WISCONSIN<br>AV                      | Class B<br>Tavern<br>License                                   |                   | 7/5/2025, 7:00<br>PM   | 1 .   |
| 4  | Wisconsin City<br>and Country<br>Club LLC  | Wisconsin<br>Club                                           | James G<br>Rebholz, Agt          | 900 W<br>Wisconsin AV                          | Class B<br>Tavern<br>License                                   | 600               | 7/8/2025, 7:00<br>PM   | 1     |
| 5  | THATCHER,                                  | CONWAY'S<br>SMOKIN' BAR<br>& GRILL                          | DEBBIE J<br>THATCHER,<br>Agt     | 2121-27 W<br>WELLS ST                          | Class B<br>Tavern<br>License                                   | 128               | 6/29/2025,<br>7:00 PM  | 1     |
| 6  | Sendik's MU<br>LLC                         | Sendik's Food ,<br>Markets                                  | Theodore<br>Balistreri, Agt      | 824 N 16th ST                                  | Class A Malt &<br>Class A Liquor<br>License                    |                   | 8/7/2025, 7:00<br>PM   | 1     |
| 7  | Sodexo<br>Management<br>Inc                | Sodexo @<br>Marquette<br>Annex                              | MELANIE M<br>VIANES, Agt         | 804 N 16th ST                                  | Class B<br>Tavern<br>License                                   |                   | 9/18/2025,<br>7:00 PM  | 1     |
| 8  | Pabst<br>Mansion, INC.                     | Pabst Mansion                                               | Jocelyn M<br>Slocum, Agt         | 2000 W<br>Wisconsin AV                         | Class B<br>Tavern<br>License                                   |                   | 9/1/2025, 7:00<br>PM   | 1     |
| 9  | MARQUETTE<br>UNIVERSITY                    | MARQUETTE<br>UNIVERSITY/<br>ALUMNI<br>MEMORIAL<br>UNION     | Richard A<br>Arcuri, Agt         | 1442 W<br>WISCONSIN<br>AV                      | Class B<br>Tavern<br>License                                   |                   | 9/18/2025,<br>7:00 PM  | 1     |
| 10 | PITCH'S<br>CLUB 113 #2,<br>INC             | MISS KATIE'S<br>DINER                                       | PETER S<br>PICCIURRO,<br>Agt     | 1900 W<br>CLYBOURN<br>ST                       | Class B<br>Tavern<br>License                                   | 144               | 10/13/2025,<br>7:00 PM | 1     |
| 11 | 7-Eleven, Inc.                             | 7-Eleven<br>#35836J                                         | Tiffani M<br>Stankiewicz,<br>Agt | 1624 W<br>WELLS ST                             | Class A<br>Retailer's<br>Intoxicating<br>Liquor License        |                   | 10/13/2025,<br>7:00 PM | 1     |
| 12 | 7-Eleven, Inc.                             | 7-Eleven<br>#35836J                                         | Tiffani M<br>Stankiewicz,<br>Agt | 1624 W<br>WELLS ST                             | Class A<br>Fermented<br>Malt Beverage<br>Retailer's<br>License | 4                 | 10/13/2025,<br>7:00 PM | 1     |
| 13 | INTERCHANG<br>E THEATER<br>COOPERATIV<br>E | Interchange<br>Theater Co-<br>Operative                     | TIMOTHY P<br>FARLEY, Agt         | 628 N 10th ST                                  | Class B<br>Tavern<br>License                                   | 99                | 10/13/2025,<br>7:00 PM | 1     |
| 14 | MARQUETTE<br>UNIVERSITY                    | Marquette<br>University/Eck<br>stein/Haggerty<br>Art Museum | Richard A<br>Arcuri, Agt         | 530 N 13TH<br>ST                               | Class B<br>Tavern<br>License                                   |                   | 10/24/2025,<br>7:00 PM | 1     |
| 15 | Sodexo<br>Management,<br>Inc.              | Sodexo<br>Concessions<br>@ Marquette                        | MELANIE M<br>VIANES, Agt         | 770 N 12TH<br>ST                               | Class B<br>Tavern<br>License                                   |                   | 11/11/2025,<br>6:00 PM | 1     |

| 16 | IRISH<br>CULTURAL &<br>HERITAGE<br>CENTER WI,<br>INC | IRISH<br>CULTURAL &<br>HERITAGE<br>CENTER                     | Corey G<br>Webster, Agt         | 2133 W<br>WISCONSIN<br>AV                      | Class B<br>Tavern<br>License                                   |       | 11/27/2025,<br>6:00 PM | 1 |
|----|------------------------------------------------------|---------------------------------------------------------------|---------------------------------|------------------------------------------------|----------------------------------------------------------------|-------|------------------------|---|
| 17 | Quick Pick<br>Corp                                   | Quick Pick<br>Food Mart                                       | Manpreet<br>Singh, Agt          | 2336 W<br>Wisconsin AV                         | Class A<br>Fermented<br>Malt Beverage<br>Retailer's<br>License |       | 12/11/2025,<br>6:00 PM | 1 |
| 18 | WELLS TACO<br>PROS INC.                              | TACO PROS                                                     | Dharmesh D<br>Ghelani, Agt      | 1400 W<br>WELLS ST                             | Class B<br>Tavern<br>License                                   | я     | 10/6/2025,<br>7:00 PM  | 1 |
| 19 | Sodexo<br>Management,<br>Inc.                        | Sodexo<br>Concessions<br>@ Marquette                          | MELANIE M<br>VIANES, Agt        | 1818 W<br>CANAL ST                             | Class B<br>Tavern<br>License                                   |       | 1/14/2026,<br>6:00 PM  | 1 |
| 20 | CAMPUS<br>ENTERTAINM<br>ENT, INC                     | CAFFREY'S<br>PUB                                              | ERIC P TITZE,<br>Agt            | 717 N 16TH<br>ST                               | Class B<br>Tavern<br>License                                   | 295   | 2/6/2026, 6:00<br>PM   | 1 |
| 21 | CAMPUS<br>RECREATION<br>S, IŅC                       | MURPHY'S<br>IRISH PUB                                         | ERIC P TITZE,<br>Agt            | 1613 W<br>WELLS ST                             | Class B<br>Tavern<br>License                                   | 240   | 2/6/2026, 6:00<br>PM   | 1 |
| 22 | J&B Madison<br>Inc                                   | Maki Yaki                                                     | Inh Jea Choi,<br>Agt            | 1616 W<br>Wisconsin AV                         | Class B<br>Fermented<br>Malt Beverage<br>Retailer's<br>License |       | 2/9/2026, 6:00<br>PM   | 1 |
| 23 | J&B Madison<br>Inc                                   | Maki Yaki                                                     | Inh Jea Choi,<br>Agt            | 1616 W<br>Wisconsin AV                         | Class C Wine<br>Retailer's<br>License                          |       | 2/9/2026, 6:00<br>PM   | 1 |
| 24 | BEVERAGE<br>SERVICES<br>OF<br>MILWAUKEE,I<br>NC      | THE<br>RAVE/THE<br>EAGLES<br>CLUB                             | STEVEN E<br>TYCZKOWSKI<br>, Agt | 2401 W<br>WISCONSIN<br>AV                      | Class B<br>Tavern<br>License                                   | 5,143 | 4/23/2026,<br>7:00 PM  | 1 |
| 25 | AMBASSADO<br>R<br>ENTERPRISE,<br>LLC                 | Ramada By<br>Wyndham                                          | RICHARD A<br>WIEGAND,<br>Agt    | 2301 W<br>WISCONSIN<br>AV                      | Class B<br>Tavern<br>License                                   | 120   | 4/16/2026,<br>7:00 PM  | 1 |
| 26 | SOBELMAN'S,                                          | SOBELMAN'S<br>PUB & GRILL                                     | MELANIE L<br>SOBELMAN,<br>Agt   | 1900 W ST<br>PAUL AV                           | Class B<br>Tavern<br>License                                   | 80    | 4/18/2026,<br>7:00 PM  | 1 |
| 27 | TECK STIR,<br>LLC                                    | STIR                                                          | JEROME P<br>WALSH, Agt          | 112 W<br>WISCONSIN<br>AV 101                   | Class B<br>Tavern<br>License                                   | 80    | 5/7/2026, 7:00<br>PM   | 1 |
| 28 | LEVY<br>PREMIUM<br>FOOD<br>SERVICE, LP               | LEVY<br>RESTAURAN<br>TS at<br>WISCONSIN<br>CENTER<br>DISTRICT | Nikki L Dewey,<br>Agt           | 400 W<br>WISCONSIN<br>Av- 405 W<br>KILBOURN AV | Class B<br>Tavern<br>License                                   |       | 6/22/2026,<br>7:00 PM  | 1 |

Establishments within a 0.5 miles radius centered on area of interest.

Thursday, July 10, 2025