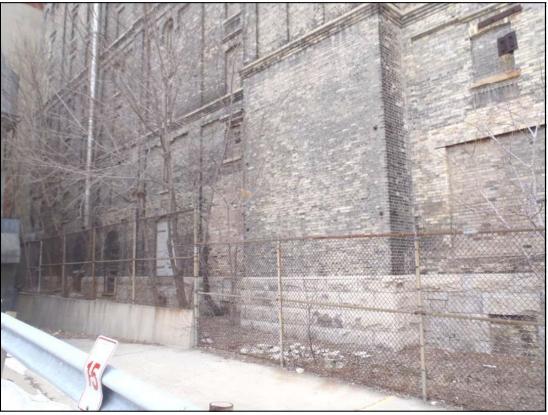

Photo 28: South elevation of Building 25 (right) looking west along property line.

Photo 29: South elevation of Building 25 looking northwest.

Photo 30: South elevation of Building 24 (left) and Building 25 (right) looking northwest.