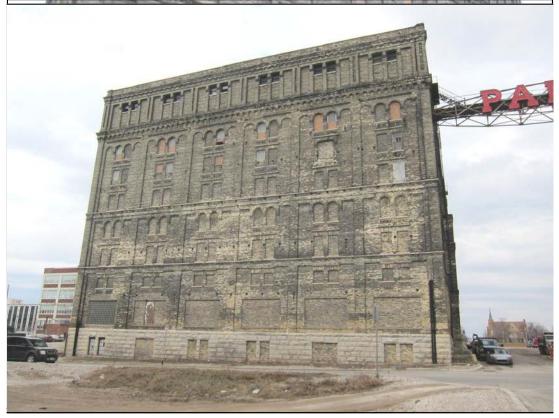

Photo 31: South elevation of Building 25 looking northwest.

Photo 32: South and east elevations of Building 25 looking northwest.

Photo 33: Southeast corner of Building 25 looking north.

Photo 34: South and east elevations of Building 25 from across North 10th Street.

Photo 35: East elevation of Building 25 from across North 10th Street.

Photo 36: Lower floors of east elevation of Building 25 from across North 10th Street.

Photo 37: Ground floor of southeast corner of Building 25.