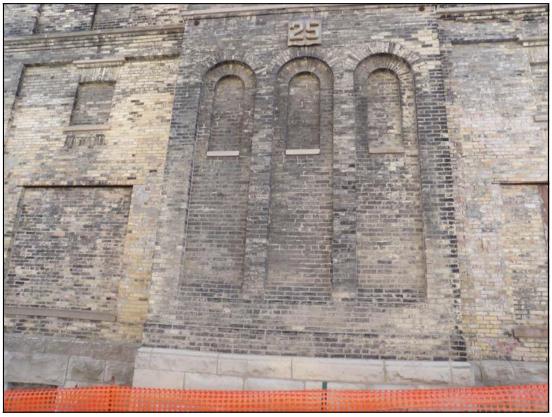

Photo 6: North elevation from across West Juneau Avenue.

Photo 7: North and west elevations from across West Juneau Avenue.

Photo 8: Upper floors of north elevation of Building 25.

Photo 9: Same.

Photo 10: Masonry deterioration on north elevation of Building 25.