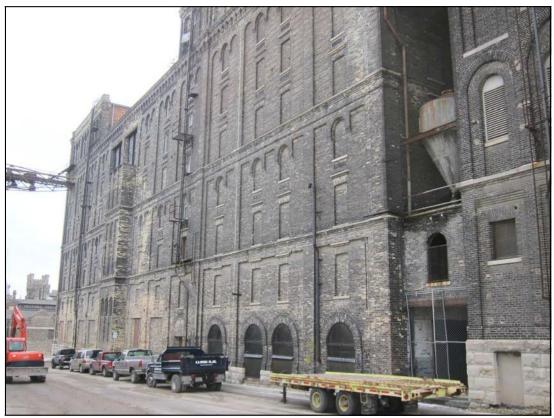

Photo 16: North elevation of Building 24 (center).

Photo 17: Upper floors of north elevation of Building 24.

Photo 18: Ground floor of north elevation of Building 24.

Photo 19: North and west elevation of Building 24 (center).