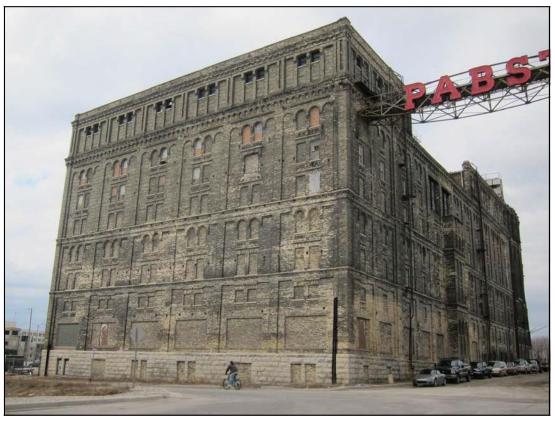

Photo 6: North elevation from across West Juneau Avenue.

Photo 7: North and west elevations from across West Juneau Avenue.

Photo 8: Upper floors of north elevation of Building 25.

Photo 9: Same.

Photo 10: Masonry deterioration on north elevation of Building 25.