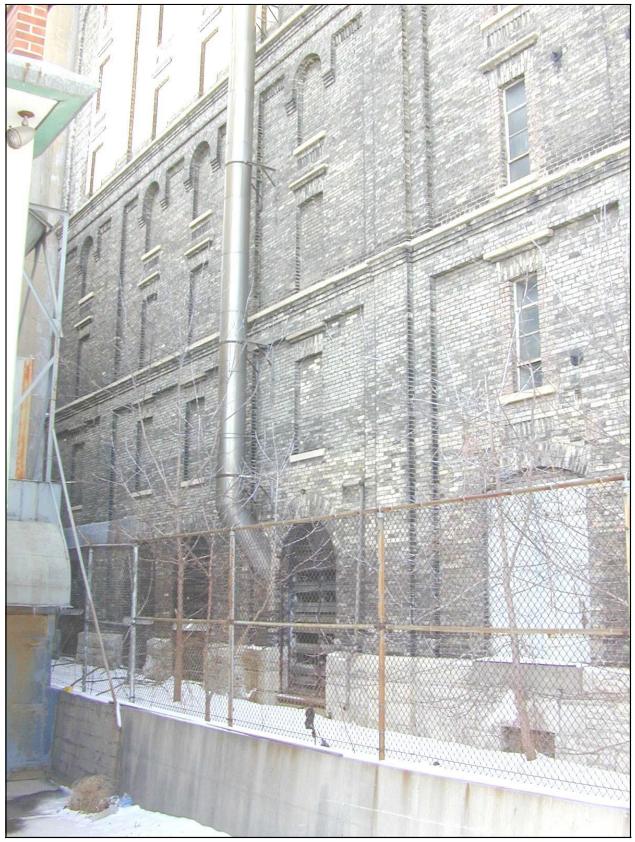

Photo 11: Lower floors of north elevation of Building 25.

Photo 12: Main entry on north elevation of Building 25.

Photo 13: Lower floors of north elevation of Building 25.

Photo 14: Same.

Photo 15: Upper floors of east elevation of Building 25.