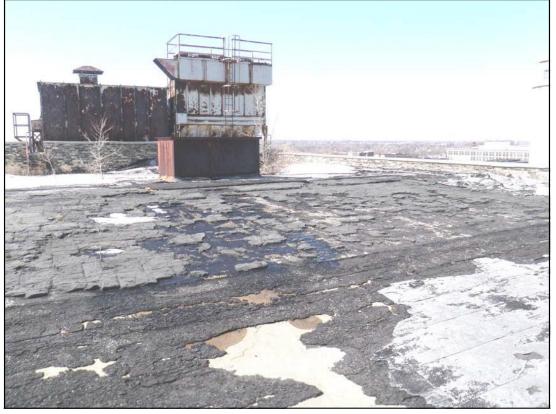

Photo 38: Lower floors of east elevation of Building 25.

Photo 39: Same.

Photo 40: Building 25 roof on seventh floor west penthouse looking northwest.

Photo 41: Same looking southwest.

Photo 42: Building 25 roof on seventh floor west penthouse looking north.