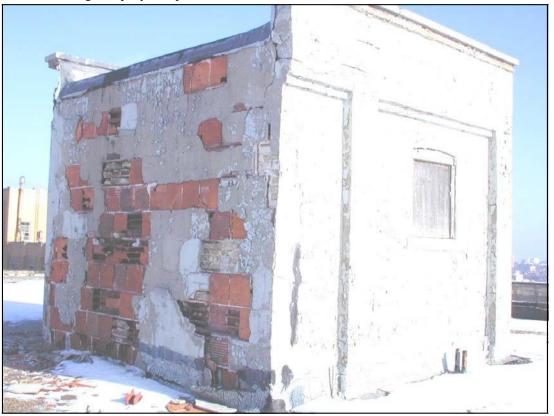

Photo 43: Building 25 roof on seventh floor east penthouse looking east.

Photo 44: Building 25 seventh floor west penthouse looking west.

Photo 45: Same looking southwest.

Photo 46: Building 25 seventh floor east penthouse looking east.

Photo 47: Same looking southeast.

Photo 47A: Building 25 seventh floor east penthouse head house looking northeast.

Photo 47B: Same looking southwest.

Photo 178: Building 24 roof—looking west from Building 25.