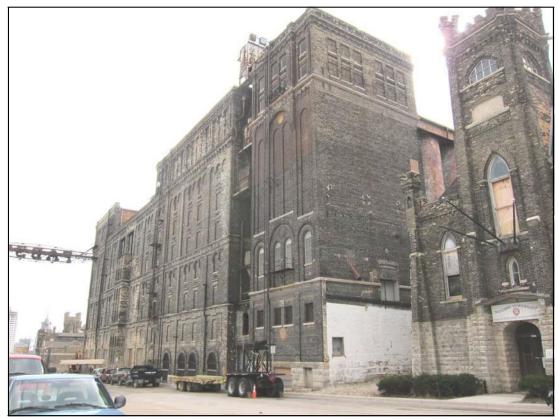

Photo 1: East and north elevations from across North 10th Street.

Photo 2: Same.

Photo 3: North elevation from across West Juneau Avenue.

Photo 4: Same.

Photo 5: North elevation from across West Juneau Avenue.