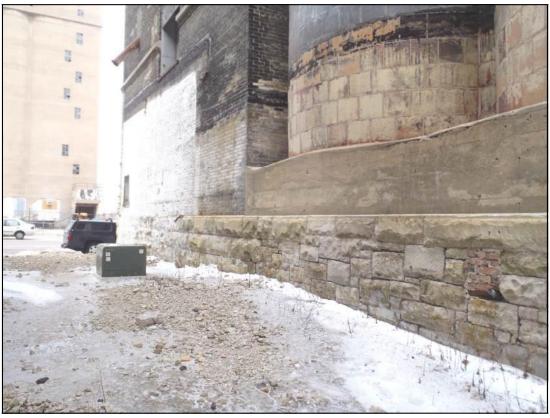

Photo 24: West elevation of Building 24 grain silos.

Photo 25: West elevation of Building 24 grain silos looking east.

Photo 26: Same.

Photo 27: South elevation of Building 24 (left) looking east along property line.

Photo 28: South elevation of Building 25 (right) looking west along property line.

Photo 29: South elevation of Building 25 looking northwest.

Photo 30: South elevation of Building 24 (left) and Building 25 (right) looking northwest.