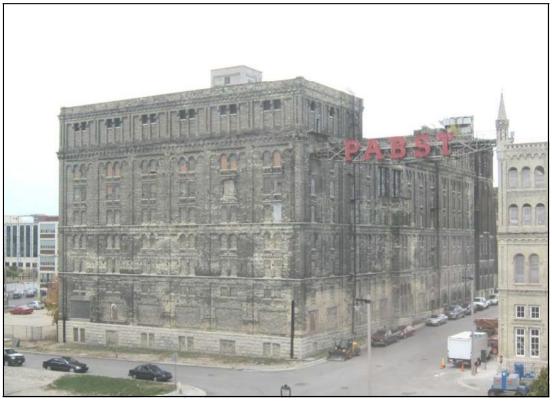

Photo 1: East and north elevations from across North 10th Street.

Photo 2: Same.

Photo 3: North elevation from across West Juneau Avenue.

Photo 4: Same.

Photo 5: North elevation from across West Juneau Avenue.