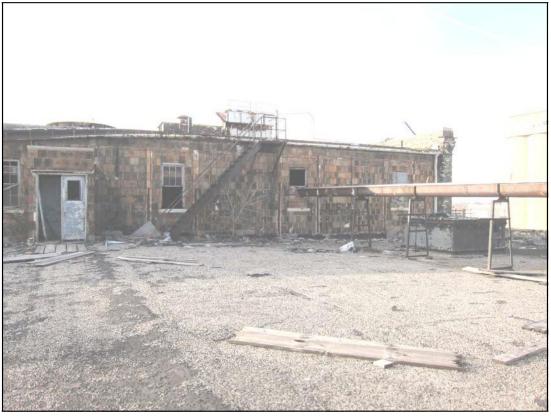

Photo 35: East elevation of Building 25 from across North 10th Street.

Photo 36: Lower floors of east elevation of Building 25 from across North 10th Street.

Photo 37: Ground floor of southeast corner of Building 25.