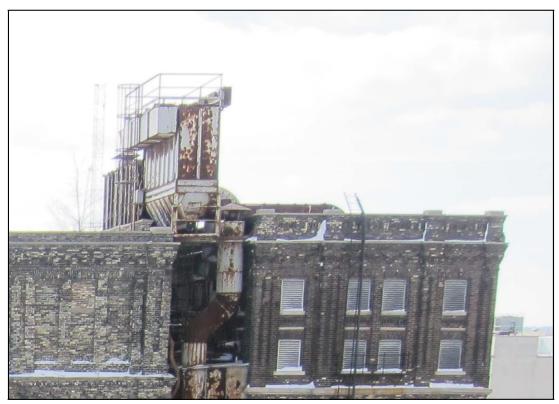

Photo 47: Same looking southeast.

Photo 47A: Building 25 seventh floor east penthouse head house looking northeast.

Photo 47B: Same looking southwest.

Photo 178: Building 24 roof—looking west from Building 25.

Photo 179: Same looking south from adjacent building.