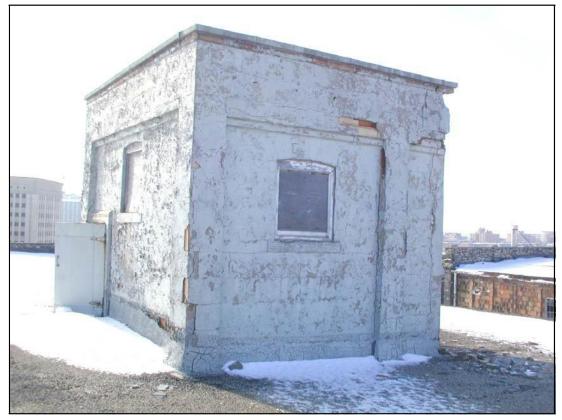

Photo 38: Lower floors of east elevation of Building 25.

Photo 39: Same.

Photo 40: Building 25 roof on seventh floor west penthouse looking northwest.

Photo 41: Same looking southwest.

Photo 42: Building 25 roof on seventh floor west penthouse looking north.

Photo 43: Building 25 roof on seventh floor east penthouse looking east.

Photo 44: Building 25 seventh floor west penthouse looking west.

Photo 45: Same looking southwest.

Photo 46: Building 25 seventh floor east penthouse looking east.