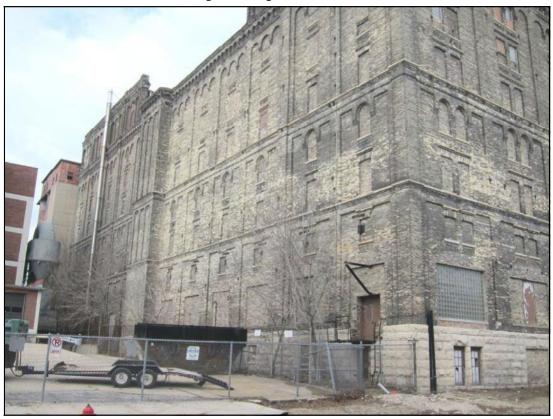

Photo 31: South elevation of Building 25 looking northwest.

Photo 32: South and east elevations of Building 25 looking northwest.

Photo 33: Southeast corner of Building 25 looking north.

Photo 34: South and east elevations of Building 25 from across North 10th Street.