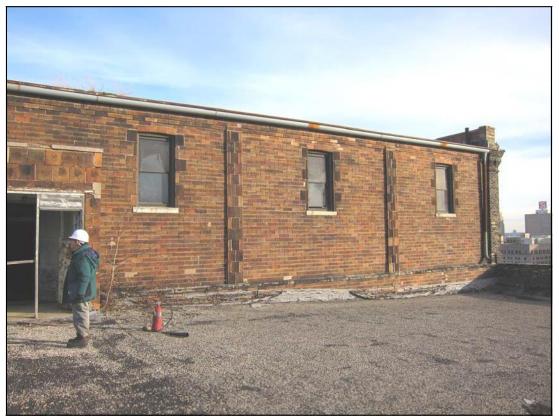

Photo 38: Lower floors of east elevation of Building 25.

Photo 39: Same.

Photo 40: Building 25 roof on seventh floor west penthouse looking northwest.

Photo 41: Same looking southwest.

Photo 42: Building 25 roof on seventh floor west penthouse looking north.