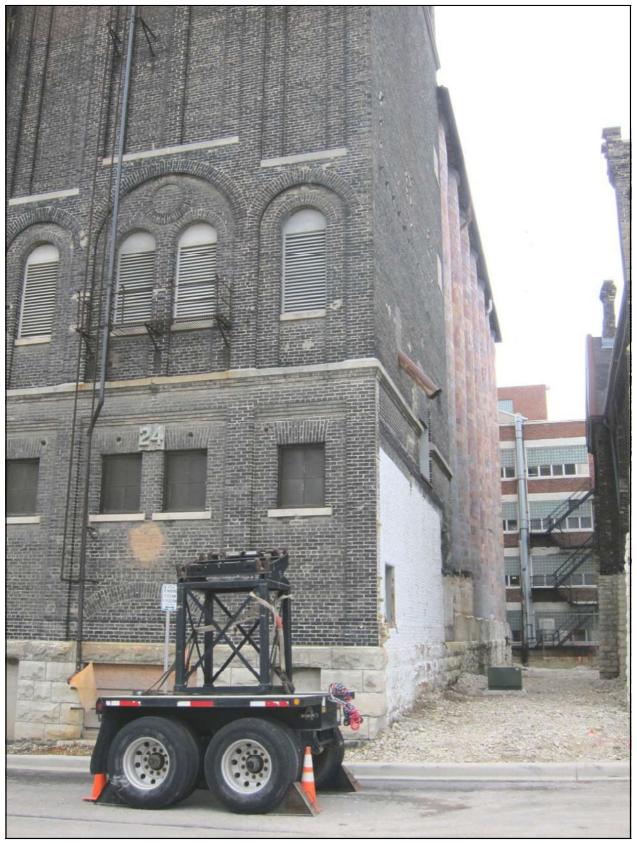

Photo 16: North elevation of Building 24 (center).

Photo 17: Upper floors of north elevation of Building 24.

Photo 18: Ground floor of north elevation of Building 24.

Photo 19: North and west elevation of Building 24 (center).