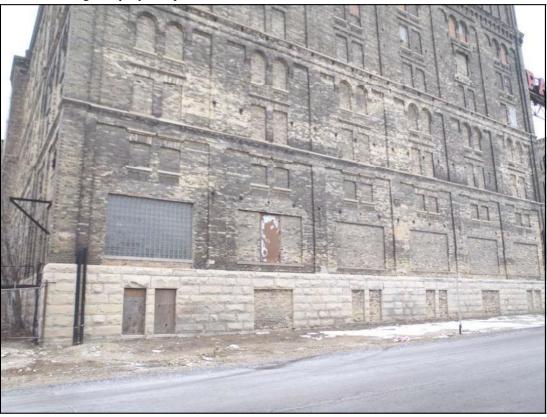

Photo 35: East elevation of Building 25 from across North 10th Street.

Photo 36: Lower floors of east elevation of Building 25 from across North 10th Street.

Photo 37: Ground floor of southeast corner of Building 25.

Photo 38: Lower floors of east elevation of Building 25.

Photo 39: Same.

Photo 40: Building 25 roof on seventh floor west penthouse looking northwest.

Photo 41: Same looking southwest.

Photo 42: Building 25 roof on seventh floor west penthouse looking north.