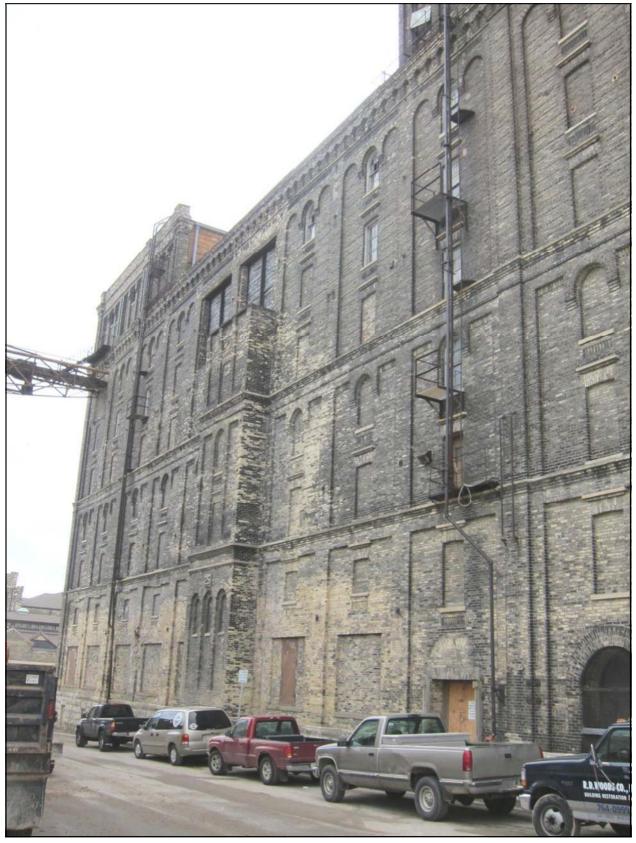

Photo 6: North elevation from across West Juneau Avenue.

Photo 7: North and west elevations from across West Juneau Avenue.

Photo 8: Upper floors of north elevation of Building 25.

Photo 9: Same.

Photo 10: Masonry deterioration on north elevation of Building 25.

Photo 11: Lower floors of north elevation of Building 25.

Photo 12: Main entry on north elevation of Building 25.

Photo 13: Lower floors of north elevation of Building 25.

Photo 14: Same.

Photo 15: Upper floors of east elevation of Building 25.