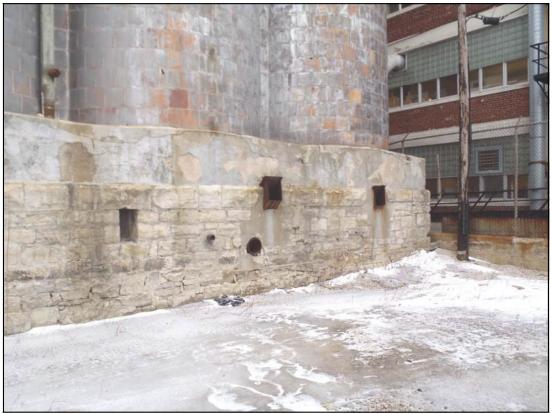

Photo 24: West elevation of Building 24 grain silos.

Photo 25: West elevation of Building 24 grain silos looking east.

Photo 26: Same.

Photo 27: South elevation of Building 24 (left) looking east along property line.

Photo 28: South elevation of Building 25 (right) looking west along property line.

Photo 29: South elevation of Building 25 looking northwest.

Photo 30: South elevation of Building 24 (left) and Building 25 (right) looking northwest.