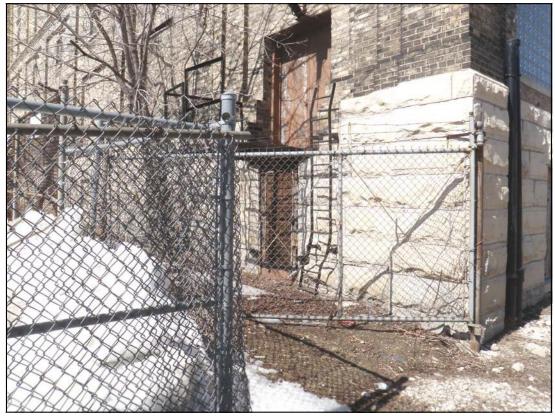

Photo 28: South elevation of Building 25 (right) looking west along property line.

Photo 29: South elevation of Building 25 looking northwest.

Photo 30: South elevation of Building 24 (left) and Building 25 (right) looking northwest.