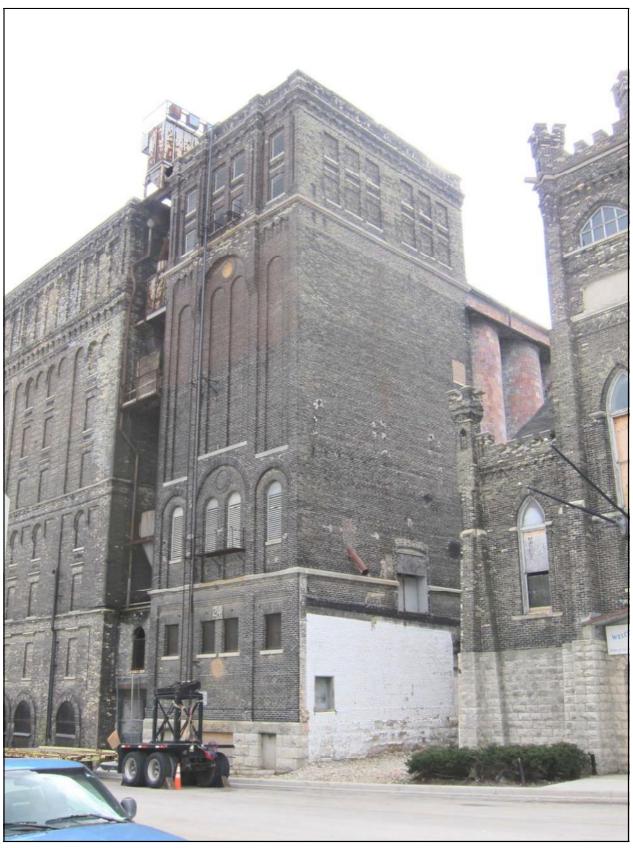

Photo 16: North elevation of Building 24 (center).

Photo 17: Upper floors of north elevation of Building 24.

Photo 18: Ground floor of north elevation of Building 24.

Photo 19: North and west elevation of Building 24 (center).

Photo 20: North and west elevations of Building 24.

Photo 21: West elevation of Building 24 looking south.

Photo 22: West elevation of Building 24 looking north.

Photo 23: West elevation of Building 24 grain silos looking southeast.