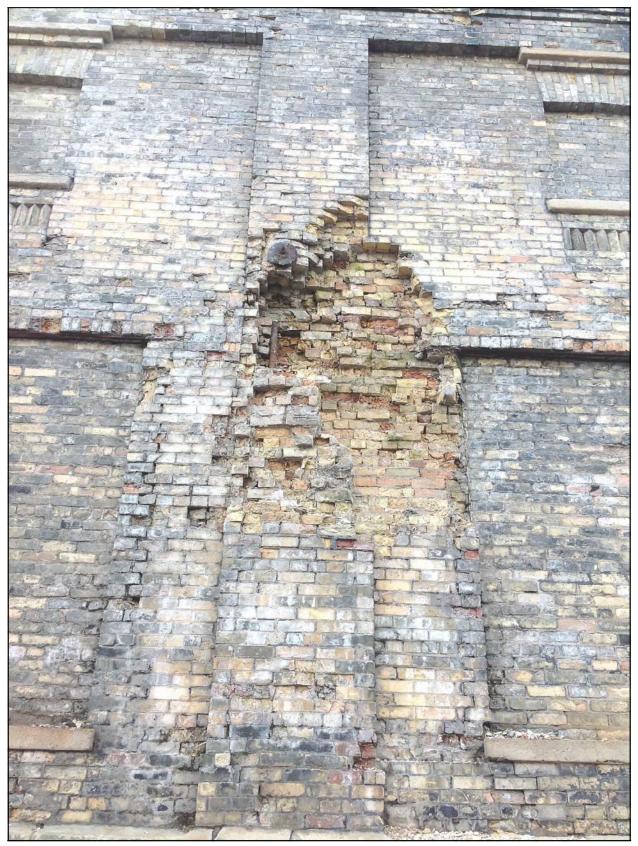

Photo 6: North elevation from across West Juneau Avenue.

Photo 7: North and west elevations from across West Juneau Avenue.

Photo 8: Upper floors of north elevation of Building 25.

Photo 9: Same.

Photo 10: Masonry deterioration on north elevation of Building 25.