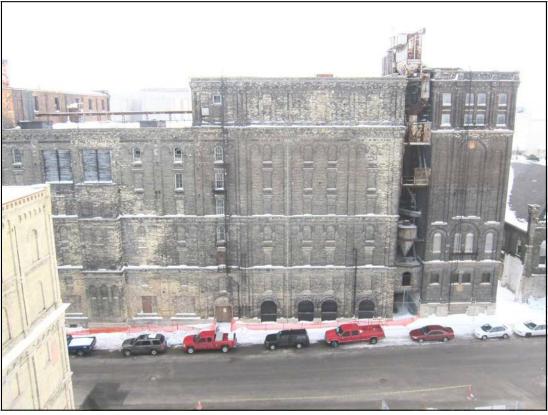

Photo 16: North elevation of Building 24 (center).

Photo 17: Upper floors of north elevation of Building 24.

Photo 18: Ground floor of north elevation of Building 24.

Photo 19: North and west elevation of Building 24 (center).

Photo 20: North and west elevations of Building 24.

Photo 21: West elevation of Building 24 looking south.

Photo 22: West elevation of Building 24 looking north.

Photo 23: West elevation of Building 24 grain silos looking southeast.

Photo 24: West elevation of Building 24 grain silos.

Photo 25: West elevation of Building 24 grain silos looking east.

Photo 26: Same.

Photo 27: South elevation of Building 24 (left) looking east along property line.