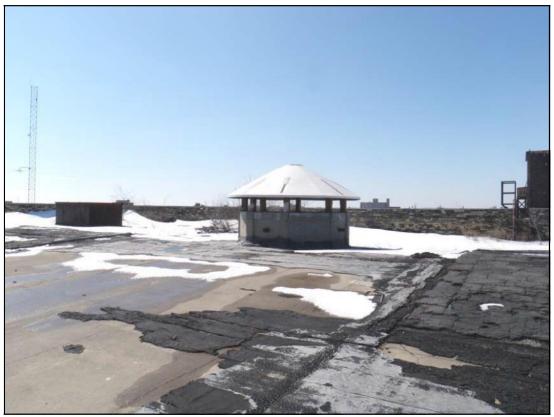

Photo 47: Same looking southeast.

Photo 47A: Building 25 seventh floor east penthouse head house looking northeast.

Photo 47B: Same looking southwest.

Photo 178: Building 24 roof—looking west from Building 25.