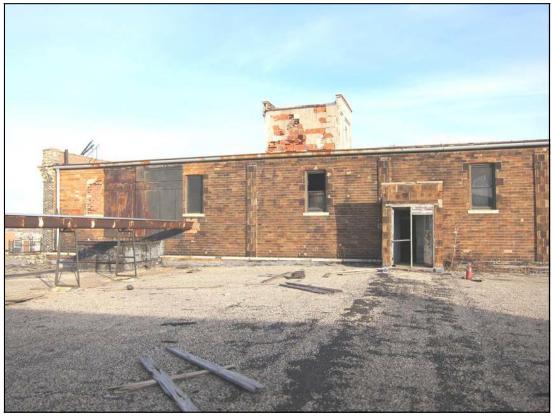

Photo 38: Lower floors of east elevation of Building 25.

Photo 39: Same.

Photo 40: Building 25 roof on seventh floor west penthouse looking northwest.

Photo 41: Same looking southwest.

Photo 42: Building 25 roof on seventh floor west penthouse looking north.