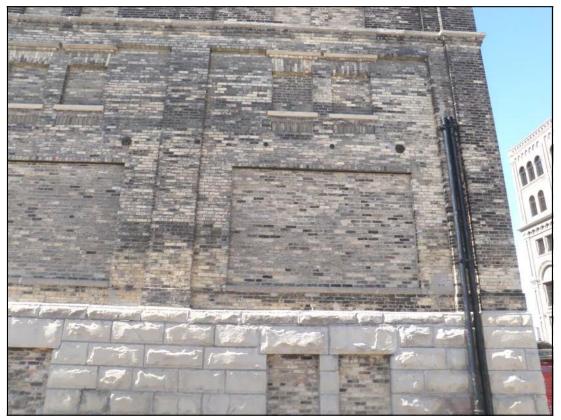

Photo 16: North elevation of Building 24 (center).

Photo 17: Upper floors of north elevation of Building 24.

Photo 18: Ground floor of north elevation of Building 24.

Photo 19: North and west elevation of Building 24 (center).