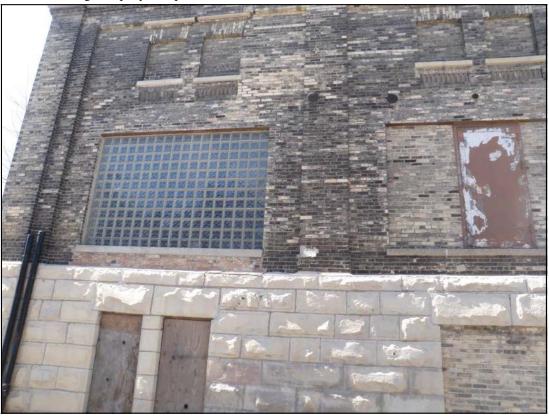

Photo 11: Lower floors of north elevation of Building 25.

Photo 12: Main entry on north elevation of Building 25.

Photo 13: Lower floors of north elevation of Building 25.

Photo 14: Same.

Photo 15: Upper floors of east elevation of Building 25.