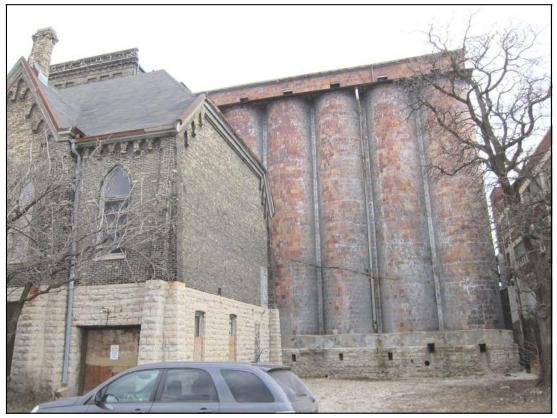

Photo 20: North and west elevations of Building 24.

Photo 21: West elevation of Building 24 looking south.

Photo 22: West elevation of Building 24 looking north.

Photo 23: West elevation of Building 24 grain silos looking southeast.

Photo 24: West elevation of Building 24 grain silos.

Photo 25: West elevation of Building 24 grain silos looking east.

Photo 26: Same.

Photo 27: South elevation of Building 24 (left) looking east along property line.