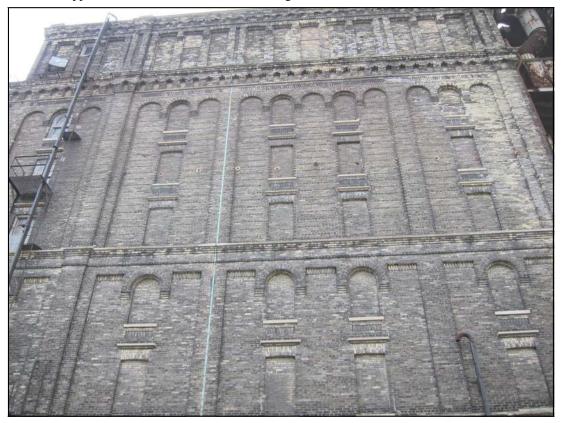

Photo 6: North elevation from across West Juneau Avenue.

Photo 7: North and west elevations from across West Juneau Avenue.

Photo 8: Upper floors of north elevation of Building 25.

Photo 9: Same.

Photo 10: Masonry deterioration on north elevation of Building 25.