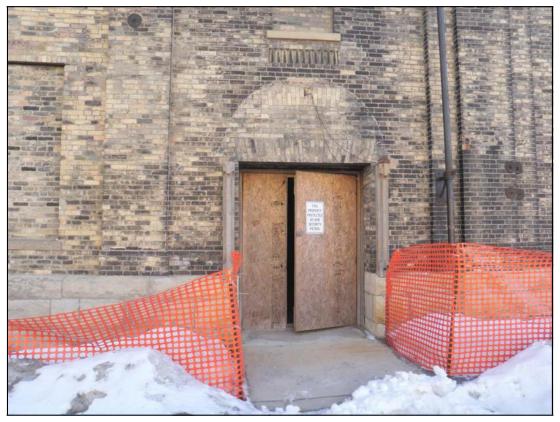

Photo 11: Lower floors of north elevation of Building 25.

Photo 12: Main entry on north elevation of Building 25.

Photo 13: Lower floors of north elevation of Building 25.

Photo 14: Same.

Photo 15: Upper floors of east elevation of Building 25.