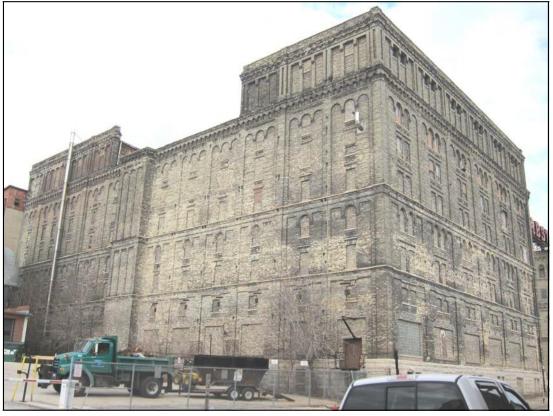

Photo 16: North elevation of Building 24 (center).

Photo 17: Upper floors of north elevation of Building 24.

Photo 18: Ground floor of north elevation of Building 24.

Photo 19: North and west elevation of Building 24 (center).

Photo 20: North and west elevations of Building 24.

Photo 21: West elevation of Building 24 looking south.

Photo 22: West elevation of Building 24 looking north.

Photo 23: West elevation of Building 24 grain silos looking southeast.