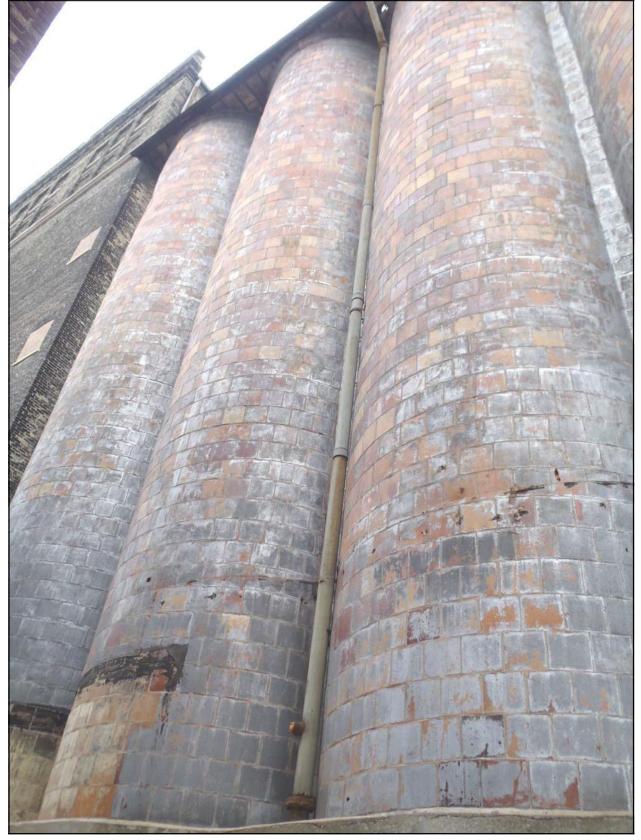

Photo 20: North and west elevations of Building 24.

Photo 21: West elevation of Building 24 looking south.

Photo 22: West elevation of Building 24 looking north.

Photo 23: West elevation of Building 24 grain silos looking southeast.

Photo 24: West elevation of Building 24 grain silos.

Photo 25: West elevation of Building 24 grain silos looking east.

Photo 26: Same.

Photo 27: South elevation of Building 24 (left) looking east along property line.