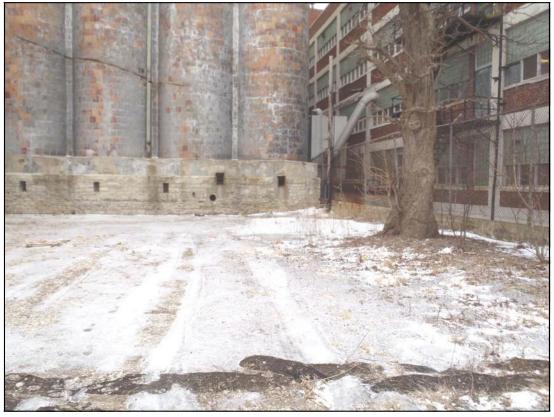

Photo 24: West elevation of Building 24 grain silos.

Photo 25: West elevation of Building 24 grain silos looking east.

Photo 26: Same.

Photo 27: South elevation of Building 24 (left) looking east along property line.

Photo 28: South elevation of Building 25 (right) looking west along property line.

Photo 29: South elevation of Building 25 looking northwest.

Photo 30: South elevation of Building 24 (left) and Building 25 (right) looking northwest.