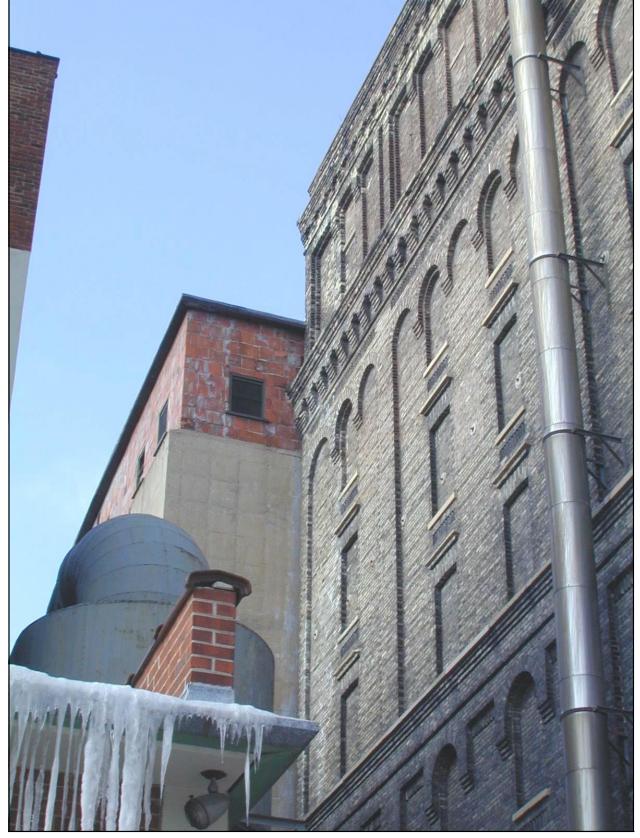

Photo 16: North elevation of Building 24 (center).

Photo 17: Upper floors of north elevation of Building 24.

Photo 18: Ground floor of north elevation of Building 24.

Photo 19: North and west elevation of Building 24 (center).