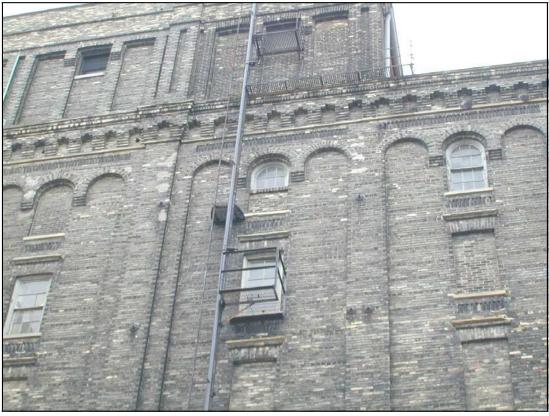

Photo 6: North elevation from across West Juneau Avenue.

Photo 7: North and west elevations from across West Juneau Avenue.

Photo 8: Upper floors of north elevation of Building 25.

Photo 9: Same.

Photo 10: Masonry deterioration on north elevation of Building 25.