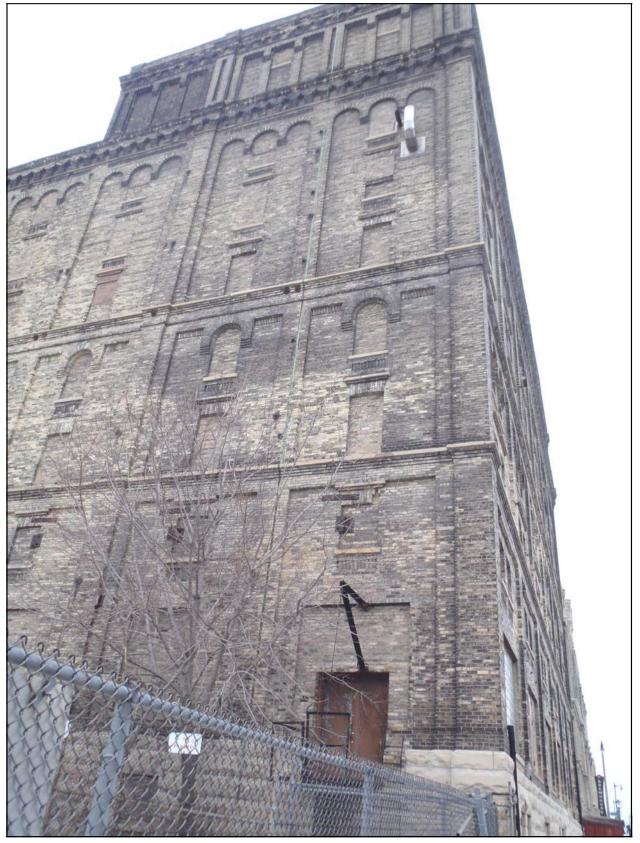

Photo 6: North elevation from across West Juneau Avenue.

Photo 7: North and west elevations from across West Juneau Avenue.

Photo 8: Upper floors of north elevation of Building 25.

Photo 9: Same.

Photo 10: Masonry deterioration on north elevation of Building 25.

Photo 11: Lower floors of north elevation of Building 25.

Photo 12: Main entry on north elevation of Building 25.

Photo 13: Lower floors of north elevation of Building 25.

Photo 14: Same.

Photo 15: Upper floors of east elevation of Building 25.