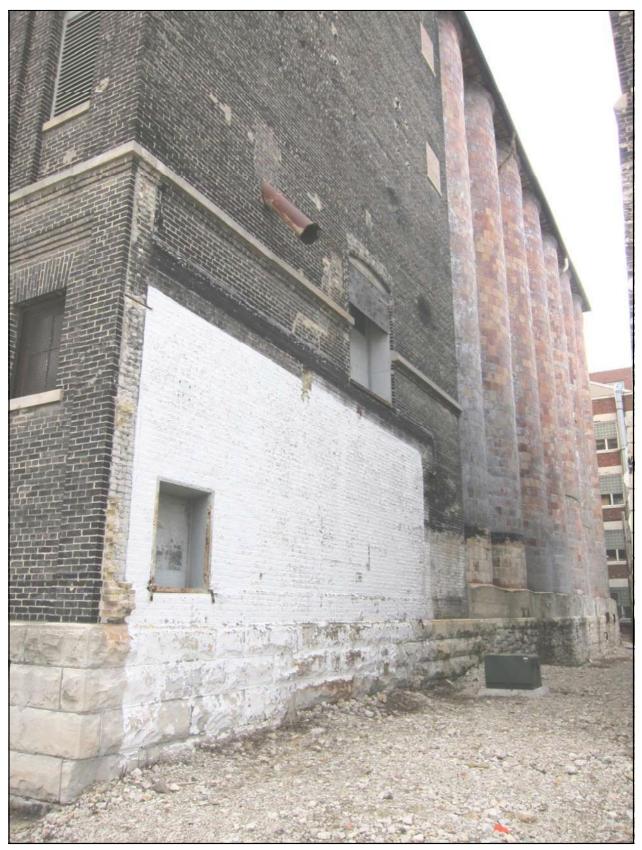

Photo 20: North and west elevations of Building 24.

Photo 21: West elevation of Building 24 looking south.

Photo 22: West elevation of Building 24 looking north.

Photo 23: West elevation of Building 24 grain silos looking southeast.

Photo 24: West elevation of Building 24 grain silos.

Photo 25: West elevation of Building 24 grain silos looking east.

Photo 26: Same.

Photo 27: South elevation of Building 24 (left) looking east along property line.