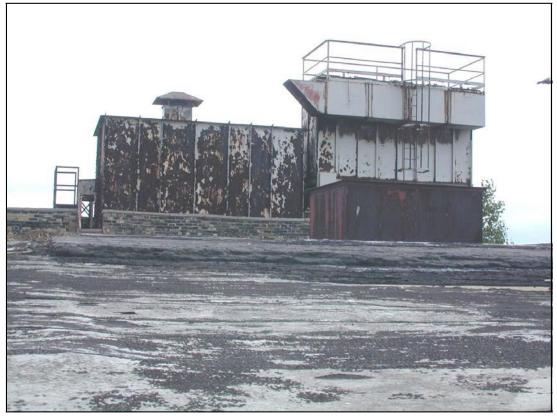

Photo 47: Same looking southeast.

Photo 47A: Building 25 seventh floor east penthouse head house looking northeast.

Photo 47B: Same looking southwest.

Photo 178: Building 24 roof—looking west from Building 25.

Photo 179: Same looking south from adjacent building.