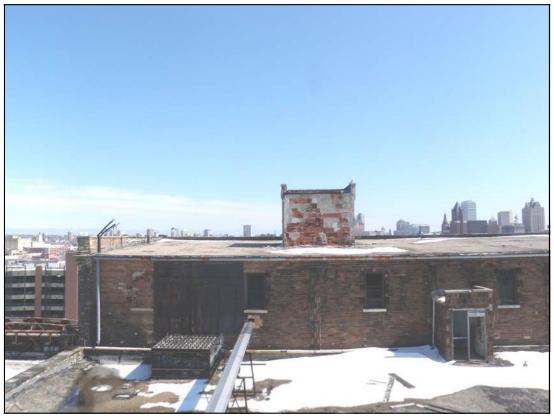

Photo 38: Lower floors of east elevation of Building 25.

Photo 39: Same.

Photo 40: Building 25 roof on seventh floor west penthouse looking northwest.

Photo 41: Same looking southwest.

Photo 42: Building 25 roof on seventh floor west penthouse looking north.