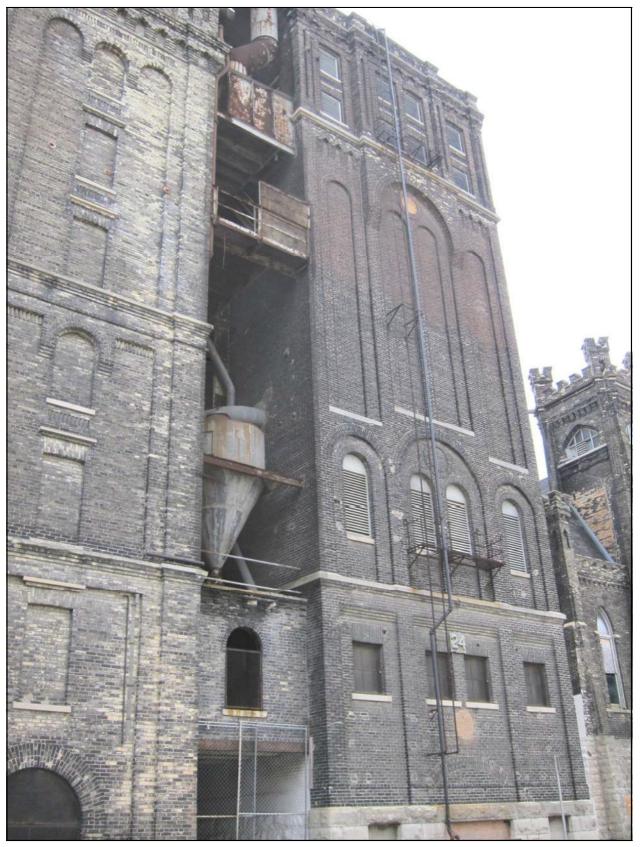

Photo 16: North elevation of Building 24 (center).

Photo 17: Upper floors of north elevation of Building 24.

Photo 18: Ground floor of north elevation of Building 24.

Photo 19: North and west elevation of Building 24 (center).