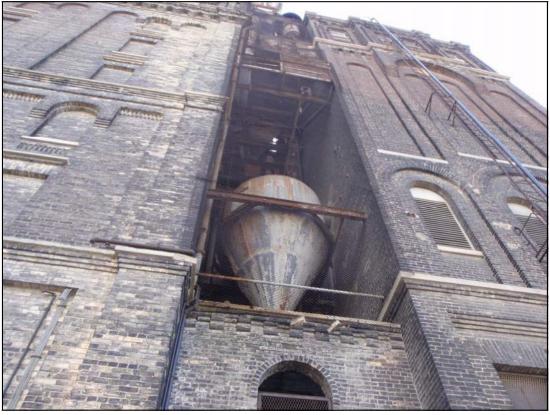

Photo 20: North and west elevations of Building 24.

Photo 21: West elevation of Building 24 looking south.

Photo 22: West elevation of Building 24 looking north.

Photo 23: West elevation of Building 24 grain silos looking southeast.

Photo 24: West elevation of Building 24 grain silos.

Photo 25: West elevation of Building 24 grain silos looking east.

Photo 26: Same.

Photo 27: South elevation of Building 24 (left) looking east along property line.