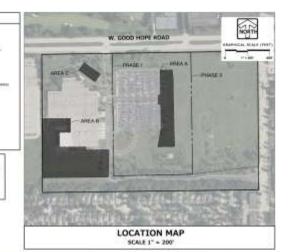

File Number 241338. A substitute ordinance relating to the 3rd Amendment to the Detailed Planned Development known as Brady USA, Inc. Phase 1 and the 1st Amendment to the Detailed Planned Development known as Brady USA, Inc. Phase 2 to allow an expansion to the existing building and parking lot located at 6555 West Good Hope Road, on the south side of West Good Hope Road, west of North 60th Street, in the 9th Aldermanic District.

# Northwest Side Area Plan

- Adopted in 2007.
- This parcel is located in "District 10" of the Plan, where a diversity of land uses are found
- The Plan encourages preserving and improving existing industrial uses and supporting the growth of these industrial uses. It also encourages increasing pedestrian connectivity
- The Plan recommends providing landscape buffers between industrial properties and adjacent land uses
- The proposal is consistent with the Northwest Side Area Plan