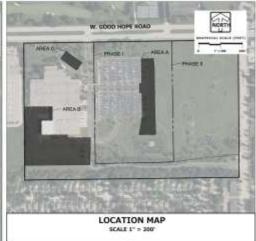

File Number 241338. A substitute ordinance relating to the 3rd Amendment to the Detailed Planned Development known as Brady USA, Inc. Phase 1 and the 1st Amendment to the Detailed Planned Development known as Brady USA, Inc. Phase 2 to allow an expansion to the existing building and parking lot located at 6555 West Good Hope Road, on the south side of West Good Hope Road, west of North 60th Street, in the 9th Aldermanic District.

# Northwest Side Area Plan

- Adopted in 2007.
- This parcel is located in "District 10" of the Plan, where a diversity of land uses are found
- The Plan encourages preserving and improving existing industrial uses and supporting the growth of these industrial uses. It also encourages increasing pedestrian connectivity
- The Plan recommends providing landscape buffers between industrial properties and adjacent land uses
- The proposal is consistent with the Northwest Side Area Plan