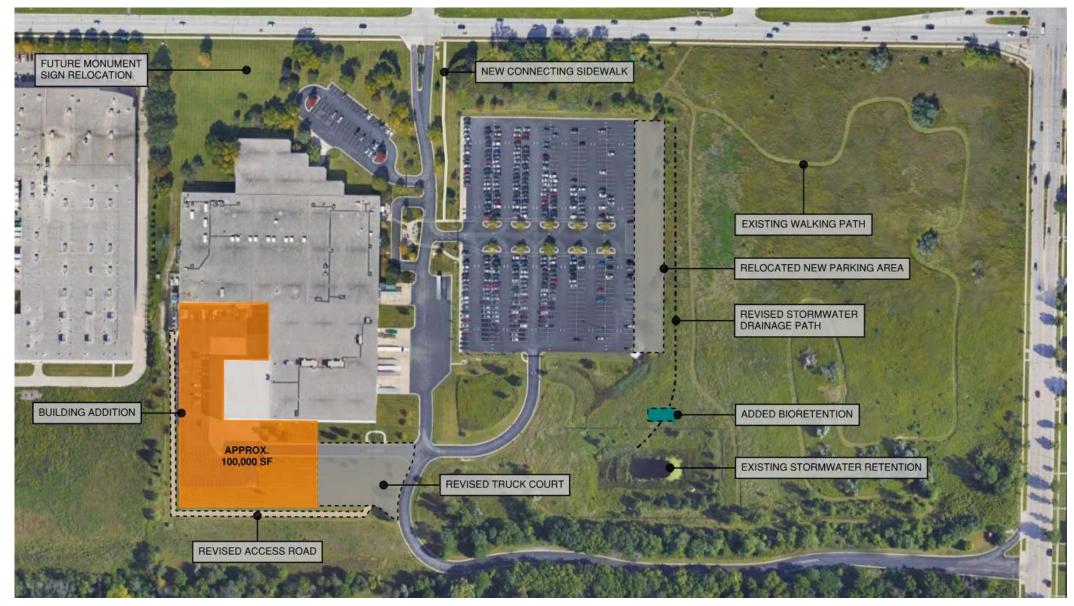

File Number 241338. A substitute ordinance relating to the 3rd Amendment to the Detailed Planned Development known as Brady USA, Inc. Phase 1 and the 1st Amendment to the Detailed Planned Development known as Brady USA, Inc. Phase 2 to allow an expansion to the existing building and parking lot located at 6555 West Good Hope Road, on the south side of West Good Hope Road, west of North 60th Street, in the 9th Aldermanic District.

## Good Hope Campus Expansion

6555 West Good Hope Road Milwaukee WI, 53223 Submittal for Modification to an Existing Detailed Plan Development

File # 241338

February 25, 2025