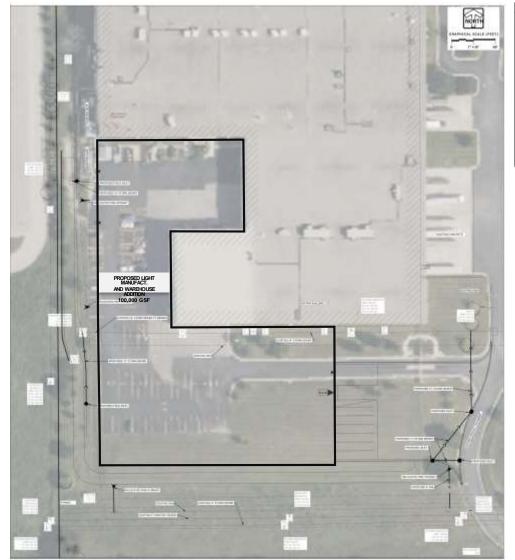

File Number 241338. A substitute ordinance relating to the 3rd Amendment to the Detailed Planned Development known as Brady USA, Inc. Phase 1 and the 1st Amendment to the Detailed Planned Development known as Brady USA, Inc. Phase 2 to allow an expansion to the existing building and parking lot located at 6555 West Good Hope Road, on the south side of West Good Hope Road, west of North 60th Street, in the 9th Aldermanic District.

## Good Hope Campus Expansion

6555 West Good Hope Road Milwaukee WI, 53223 Submittal for Modification to an Existing Detailed Plan Development

File # 241338

February 25, 2025