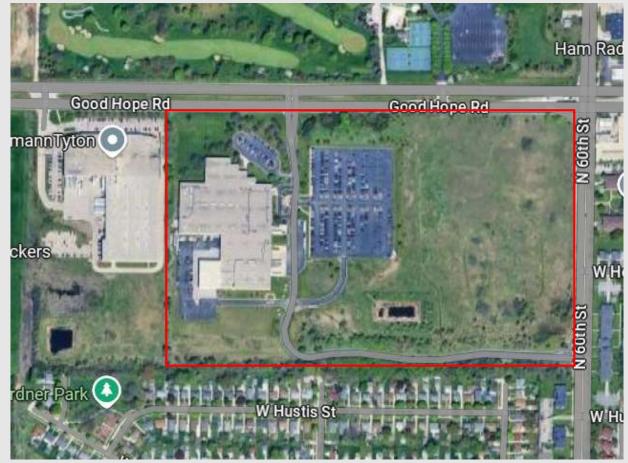

File Number 241338. A substitute ordinance relating to the 3rd Amendment to the Detailed Planned Development known as Brady USA, Inc. Phase 1 and the 1st Amendment to the Detailed Planned Development known as Brady USA, Inc. Phase 2 to allow an expansion to the existing building and parking lot located at 6555 West Good Hope Road, on the south side of West Good Hope Road, west of North 60th Street, in the 9th Aldermanic District.

## Good Hope Campus Expansion

6555 West Good Hope Road Milwaukee WI, 53223 Submittal for Modification to an Existing Detailed Plan Development

File # 241338

February 25, 2025