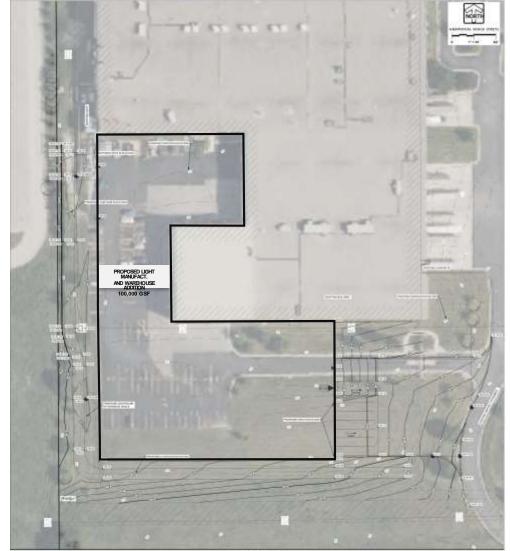

File Number 241338. A substitute ordinance relating to the 3rd Amendment to the Detailed Planned Development known as Brady USA, Inc. Phase 1 and the 1st Amendment to the Detailed Planned Development known as Brady USA, Inc. Phase 2 to allow an expansion to the existing building and parking lot located at 6555 West Good Hope Road, on the south side of West Good Hope Road, west of North 60th Street, in the 9th Aldermanic District.