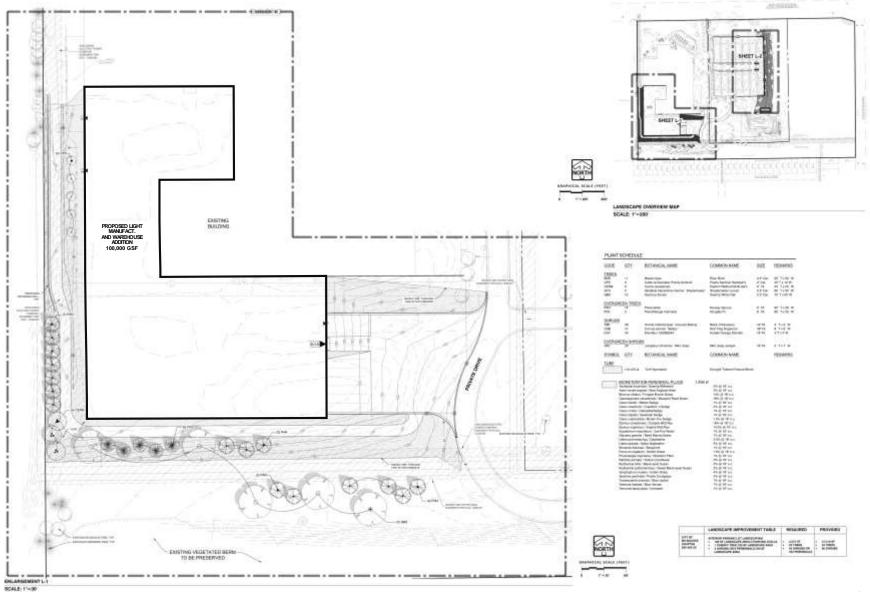

### **BRADY CORPORATION**

AREA B

C-5 Utility Plan

BRADY CORPORATION

L-1 Landscape Plan

BRADY CORPORATION
GOOD HOPE CAMPUS EXPANSION
File #241338

February 25, 2025 EUA Project #24337-01

L-2 Landscape Plan

# Northwest Side Area Plan

- Adopted in 2007.
- This parcel is located in "District 10" of the Plan, where a diversity of land uses are found
- The Plan encourages preserving and improving existing industrial uses and supporting the growth of these industrial uses. It also encourages increasing pedestrian connectivity
- The Plan recommends providing landscape buffers between industrial properties and adjacent land uses
- The proposal is consistent with the Northwest Side Area Plan