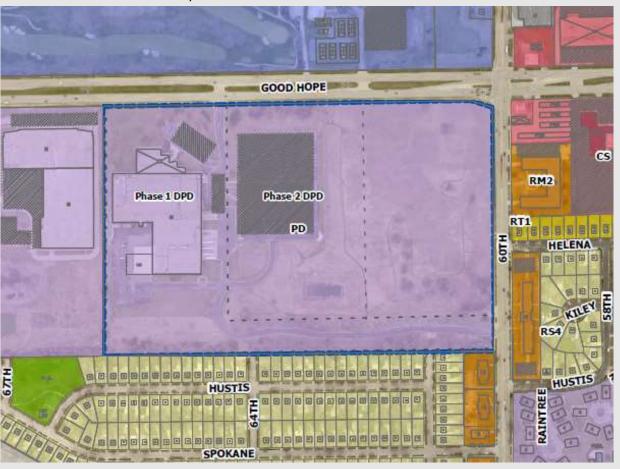

File Number 241338. A substitute ordinance relating to the 3rd Amendment to the Detailed Planned Development known as Brady USA, Inc. Phase 1 and the 1st Amendment to the Detailed Planned Development known as Brady USA, Inc. Phase 2 to allow an expansion to the existing building and parking lot located at 6555 West Good Hope Road, on the south side of West Good Hope Road, west of North 60th Street, in the 9th Aldermanic District.

## Good Hope Campus Expansion

6555 West Good Hope Road Milwaukee WI, 53223 Submittal for Modification to an Existing Detailed Plan Development

File # 241338

February 25, 2025