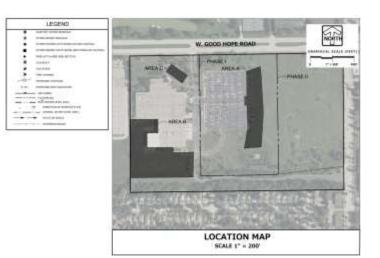

File Number 241338. A substitute ordinance relating to the 3rd Amendment to the Detailed Planned Development known as Brady USA, Inc. Phase 1 and the 1st Amendment to the Detailed Planned Development known as Brady USA, Inc. Phase 2 to allow an expansion to the existing building and parking lot located at 6555 West Good Hope Road, on the south side of West Good Hope Road, west of North 60th Street, in the 9th Aldermanic District.

# Northwest Side Area Plan

- Adopted in 2007.
- This parcel is located in "District 10" of the Plan, where a diversity of land uses are found
- The Plan encourages preserving and improving existing industrial uses and supporting the growth of these industrial uses. It also encourages increasing pedestrian connectivity
- The Plan recommends providing landscape buffers between industrial properties and adjacent land uses
- The proposal is consistent with the Northwest Side Area Plan

## Good Hope Campus Expansion

6555 West Good Hope Road Milwaukee WI, 53223 Submittal for Modification to an Existing Detailed Plan Development

File # 241338

February 25, 2025