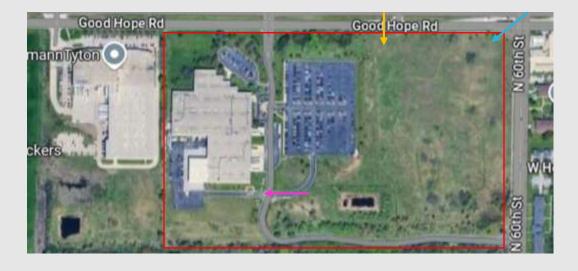

### **BRADY CORPORATION**

Southeast corner of Existing Building

Looking southeast from Good Hope Rd

East side of Existing Building

Looking southwest from Good Hope Rd

Site Entrance at Good Hope Rd

#### **BRADY CORPORATION**

View from corner of Good Hope Rd & N. 60<sup>th</sup>

Looking north from N. 64<sup>th</sup> St.

Looking west from N. 60<sup>th</sup> St.

Looking north from W. Hustis St.

Looking northeast from N. 67<sup>th</sup> St.