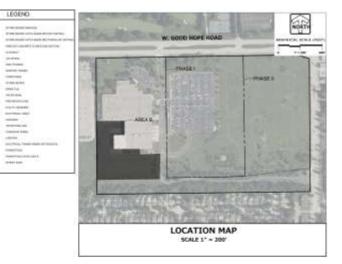

File Number 241338. A substitute ordinance relating to the 3rd Amendment to the Detailed Planned Development known as Brady USA, Inc. Phase 1 and the 1st Amendment to the Detailed Planned Development known as Brady USA, Inc. Phase 2 to allow an expansion to the existing building and parking lot located at 6555 West Good Hope Road, on the south side of West Good Hope Road, west of North 60th Street, in the 9th Aldermanic District.

# Northwest Side Area Plan

- Adopted in 2007.
- This parcel is located in "District 10" of the Plan, where a diversity of land uses are found
- The Plan encourages preserving and improving existing industrial uses and supporting the growth of these industrial uses. It also encourages increasing pedestrian connectivity
- The Plan recommends providing landscape buffers between industrial properties and adjacent land uses
- The proposal is consistent with the Northwest Side Area Plan

## Good Hope Campus Expansion

6555 West Good Hope Road Milwaukee WI, 53223 Submittal for Modification to an Existing Detailed Plan Development

File # 241338

February 25, 2025