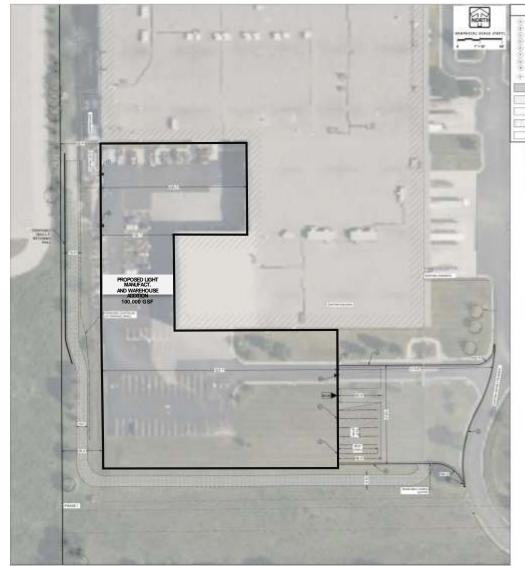

File Number 241338. A substitute ordinance relating to the 3rd Amendment to the Detailed Planned Development known as Brady USA, Inc. Phase 1 and the 1st Amendment to the Detailed Planned Development known as Brady USA, Inc. Phase 2 to allow an expansion to the existing building and parking lot located at 6555 West Good Hope Road, on the south side of West Good Hope Road, west of North 60th Street, in the 9th Aldermanic District.

## Good Hope Campus Expansion

6555 West Good Hope Road Milwaukee WI, 53223 Submittal for Modification to an Existing Detailed Plan Development

File # 241338

February 25, 2025