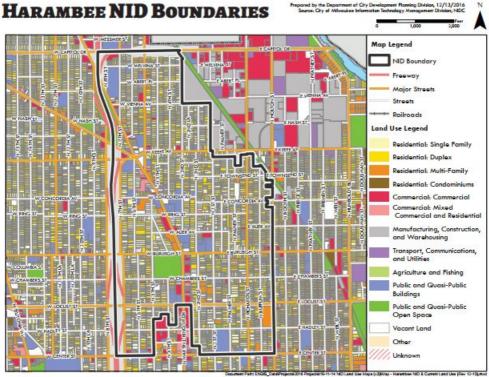

#### B. Physical Setting

The boundary for the Harambee Neighborhood Improvement District ("Harambee NID") encompasses the areas designated Capital Drive on the North, Center Street on the South, I-43 on the West, and Holton Street on the East, excluding properties including in the Historic Martin Luther King Drive Business Improvement District and the Riverworks Business Improvement District, see the Appendix Map.

#### **II. DISTRICT BOUNDARIES**

Boundaries of the proposed district are shown on the map in the Appendix of this plan. A listing of the properties included in the district is provided in the Appendix. The description in Section I. B) is a general description of the boundary, the actual boundary is depicted in the Appendix and the actual properties included are in the Appendix. In the event of a discrepancy, Appendix C shall control. The Harambee NID may update information in the Appendix during each annual Operating Plan. The Boundaries are herein referred to as "Harambee Neighborhood Improvement District"

# **APPENDIX B**

# **DISTRICT MAP** (SEE ATTACHMENT)

# NEIGHBORHOOD IMPROVEMENT DISTRICT