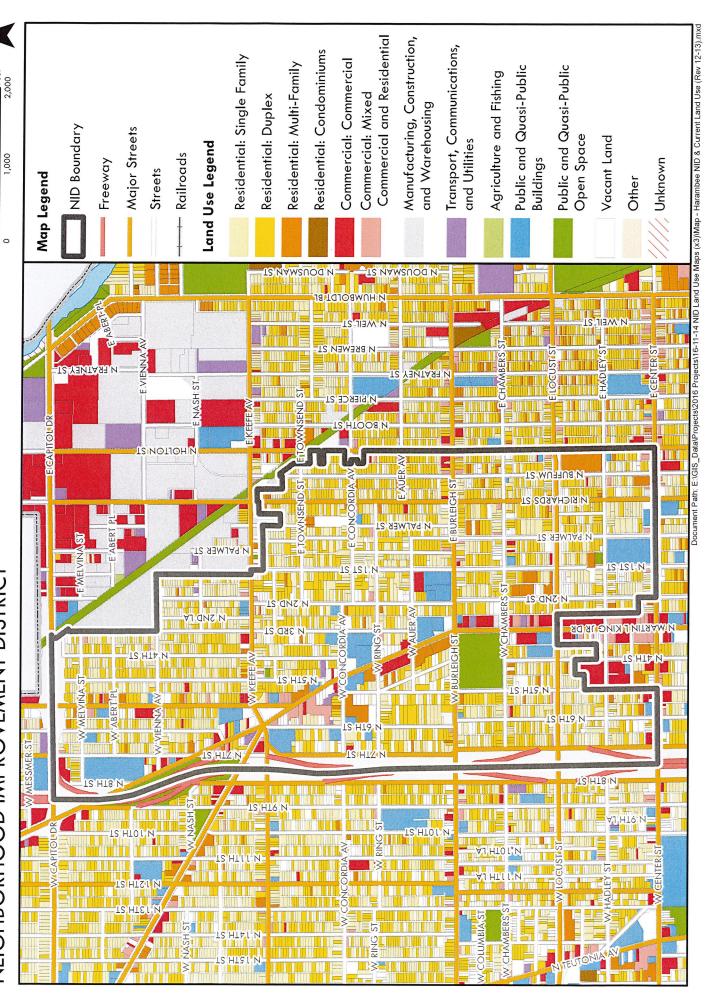

#### **II. DISTRICT BOUNDARIES**

Boundaries of the proposed district are shown on the map in the Appendix of this plan. A listing of the properties included in the district is provided in the Appendix. The description in Section I. B) is a general description of the boundary, the actual boundary is depicted in the Appendix and the actual properties included are in the Appendix. In the event of a discrepancy, Appendix C shall control. The Harambee NID may update information in the Appendix during each annual Operating Plan. The Boundaries are herein referred to as "Harambee Neighborhood Improvement District"

# **APPENDIX B**

# **DISTRICT MAP** (SEE ATTACHMENT)

# NEIGHBORHOOD IMPROVEMENT DISTRICT