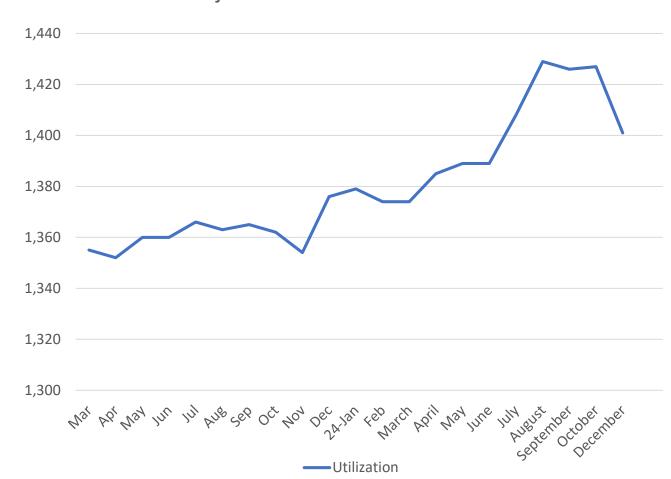

## **Project Based Voucher Utilization**

## **December 2024 Project Based Voucher Allocation & Utilization**

| Program                                     | Allocation | Utilization | Percentage     |
|---------------------------------------------|------------|-------------|----------------|
| Becher Court- RAD                           | 120        | 90          | 75.0%          |
| Cherry Court                                | 50         | 43          | 86.0%          |
| Cherry Court-RAD                            | 70         | 58          | 82.9%          |
| Convent Hill -RAD                           | 42         | 35          | 83.3%          |
| Highland Gardens                            | 34         | 25          | 73.5%          |
| Highland Gardens -RAD                       | 46         | 40          | 87.0%          |
| Holton Terrace -RAD                         | 120        | 95          | 79.2%          |
| Lapham Park<br>Lapham Park-RAD              | 70<br>131  | 63<br>116   | 90.0%<br>88.5% |
| Merrill Park -RAD                           | 120        | 100         | 83.3%          |
|                                             | 37         | 34          | 91.9%          |
| Olga Village-RAD                            |            | 4           |                |
| VA Surgeons Quarters National Soldiers Home | 13<br>101  | 67          | 30.8%          |
|                                             |            |             | 66.3%          |
| Scattered Sites -RAD                        | 24         | 21          | 87.5%          |
| Scattered Sites II                          | 12         | 11          | 91.7%          |
| Scattered Sites II -RAD                     | 12         | 11          | 91.7%          |
| Townhomes At Carver Park- RAD               | 51         | 49          | 96.1%          |
| Westlawn Renaissance                        | 166        | 135         | 81.3%          |
| Westlawn Renaissance -RAD                   | 64         | 50          | 78.1%          |
| WG Scattered Sites -RAD                     | 18         | 14          | 77.8%          |
| Victory Manor -RAD                          | 44         | 33          | 75.0%          |
| Westlawn Renaissance III -RAD               | 84         | 69          | 82.1%          |
| Westlawn Renaissance IV                     | 30         | 18          | 60.0%          |
| Westlawn Renaissance IV - RAD               | 16         | 14          | 77.8%          |
| Westlawn Renaissance V                      | 28         | 22          | 78.6%          |
| Westlawn Renaissance V – RAD                | 3          | 2           | 66.7%          |
| Westlawn Renaissance VI -RAD                | 136        | 121         | 89.0%          |
| Westlawn Renaissance VII                    | 20         | 16          | 80.0%          |
| Westlawn Renaissance VII -RAD               | 73         | 45          | 61.6%          |
| TOTAL                                       | 1735       | 1401        | 80.7%          |