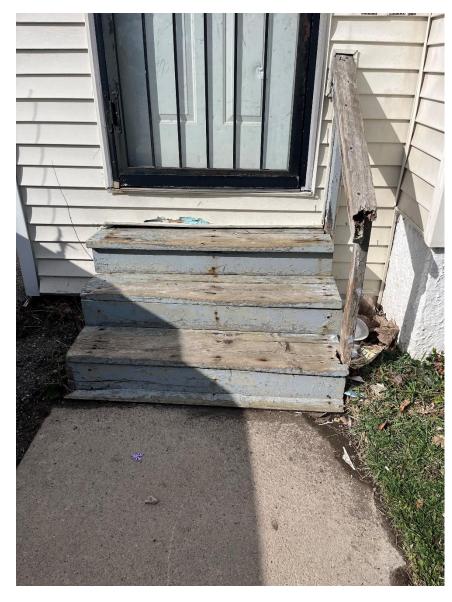

Reconstruct stairs at 4401 unit to current code out of wood. Railings shall match those at other unit in this double house.

9/26/2024

Under the provisions of Section 320-21 (11) and (12) of the Milwaukee Code of Ordinances, the Milwaukee Historic Preservation Commission has granted a certificate of appropriateness for the work listed above. The work was found to be consistent with preservation guidelines. The following conditions apply to this certificate of appropriateness:

City of Milwaukee Historic Preservation

ans

Stairs to be rebuilt.

The railings shown here are to be duplicated on the new steps at the 4401 unit.