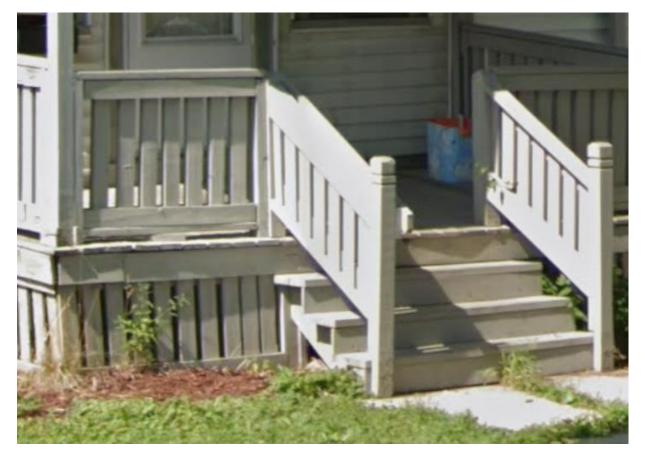

Reconstruct stairs at 4401 unit to current code out of wood. Railings shall match those at other unit in this double house.

9/26/2024

Under the provisions of Section 320-21 (11) and (12) of the Milwaukee Code of Ordinances, the Milwaukee Historic Preservation Commission has granted a certificate of appropriateness for the work listed above. The work was found to be consistent with preservation guidelines. The following conditions apply to this certificate of appropriateness:

City of Milwaukee Historic Preservation

ans

Stairs to be rebuilt.

The railings shown here are to be duplicated on the new steps at the 4401 unit.