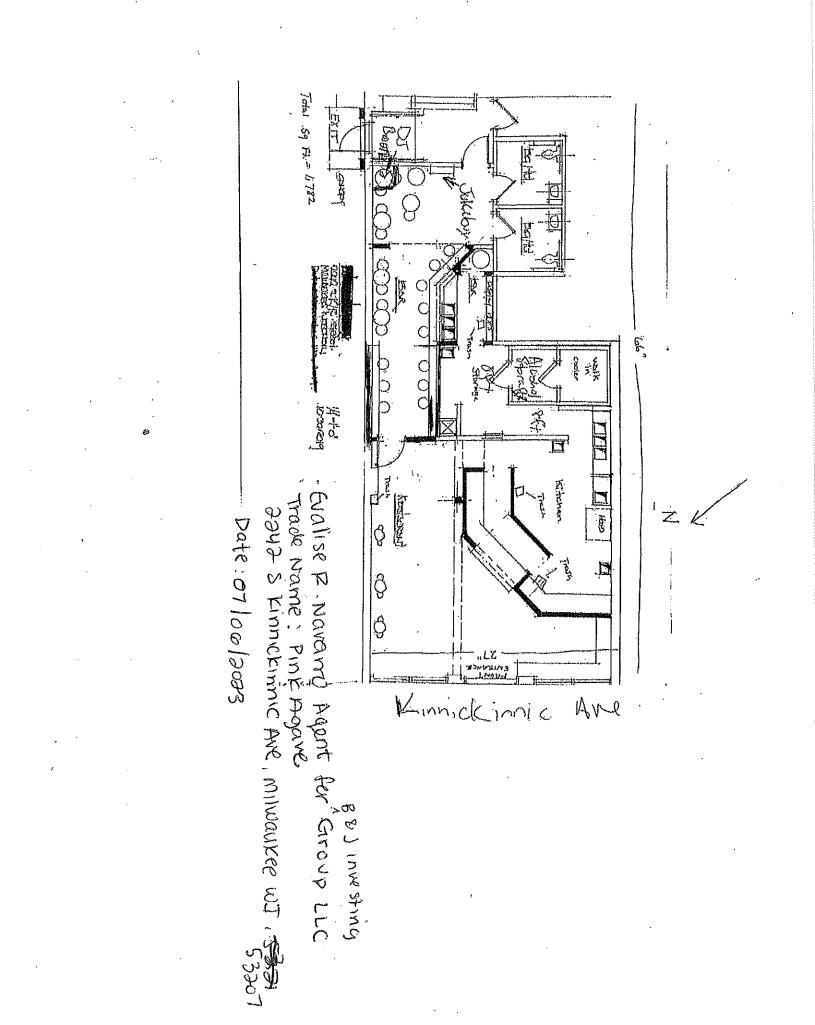

## **BUSINESS LICENSE PLAN OF OPERATION**

ccl-busplan 3/15/18

Office of the City Clerk License Division 200 E. Wells St. Room 105, Milwaukee, WI 53202 (414) 286-2238 www.milwaukee.gov/license e-mailaddress: <u>license@milwaukee.gov</u>

. .

| 9. Pre      | mises D                                 | escription                                                                              |                                                         |                                                   | · · · ·                             |                                            |
|-------------|-----------------------------------------|-----------------------------------------------------------------------------------------|---------------------------------------------------------|---------------------------------------------------|-------------------------------------|--------------------------------------------|
| a. ide<br>X | ntify all area<br>1 <sup>st</sup> Floor | n(s) of the premises that will<br>2 <sup>nd</sup> Floor □Basement Store                 | be used in operating this bu<br>age □Patio □Beer Garde  | siness (include areas use<br>en □Sidewalk Café □I | d only for storage<br>Deck □Rooftop | :):                                        |
|             | Other: Descr                            | ibe:                                                                                    |                                                         |                                                   |                                     |                                            |
|             |                                         | on: 🖄 Major Thoroughfare                                                                |                                                         |                                                   |                                     |                                            |
| c. Ne       | arest Major                             | Cross Street: <u>KINNICK</u>                                                            | innic twe 4                                             | Uncoln AV                                         | f                                   | ,,                                         |
|             |                                         | ng: 🛱 Free Standing Buildir                                                             |                                                         |                                                   |                                     |                                            |
|             |                                         | ses Structure: 🚺 Single Sto                                                             |                                                         |                                                   |                                     |                                            |
|             |                                         | unding Area: 🏌 Commercia                                                                |                                                         |                                                   |                                     | - / ~                                      |
|             |                                         | Name: Kendrick                                                                          |                                                         |                                                   |                                     | 061                                        |
| Bu          | siness Owne                             | r Address: <u>162 N.</u>                                                                | Gim St. Miluse                                          | where wis                                         | 5213                                |                                            |
| 10. Ho      | urs of O                                | peration & Custo                                                                        | mers                                                    |                                                   |                                     |                                            |
| Will custo  | mers be ente                            | ering the premises?                                                                     | X Yes                                                   |                                                   |                                     |                                            |
| Dav of t    | he Week                                 | Proposed Hour                                                                           | s of Operation:                                         | Estimated Number<br>of Customers                  | Potential<br>Age Range              | Class B Tavern<br>Applicant Only:          |
| Dayort      | of the week                             | Open Time<br>(include a.m. or p.m.)                                                     | Close Time<br>(include a.m. or p.m.)                    | expected each day                                 | of<br>Customers                     | Age Restriction<br>(If none, write 'None') |
| Sur         | ıday                                    | 3pm                                                                                     | 17am                                                    | 100                                               | All ages                            | Nore                                       |
| Mo          | nday                                    | closed                                                                                  | closed                                                  | · 0                                               |                                     |                                            |
| Tue         | sday                                    | closed                                                                                  | closed                                                  | 0                                                 |                                     |                                            |
| Wedr        | nesday                                  | SPM                                                                                     | van                                                     | 50                                                | Allages                             | work                                       |
| Thu         | rsday                                   | Spm                                                                                     | idam                                                    | 50                                                | Allager                             | Norl                                       |
| Fri         | day                                     | SPM                                                                                     | Jam                                                     | 150                                               | Allagep                             | NONE                                       |
| Satu        | ırday                                   | 3pm                                                                                     | Jam                                                     | 150                                               | Allages                             | None                                       |
|             |                                         | tablishment License is requint tanning, etc.), recording stud                           |                                                         |                                                   |                                     |                                            |
|             | stablishment<br>Hours of Op             |                                                                                         | am to 9:00 pm Sunday thru<br>am to 2:00 am Sunday thru  | -                                                 | 30 am Friday & Sa                   | turday                                     |
| Entertain   | ment Outdoo                             |                                                                                         | 0pm Sunday-Thursday; 12:0<br>tablished by the Common Co |                                                   |                                     |                                            |
| 11. Sig     | gnature(                                | s)                                                                                      |                                                         |                                                   |                                     |                                            |
| E           | as 1                                    | Janne.                                                                                  |                                                         |                                                   |                                     |                                            |
| (If the     | ere are no 20                           | rietor, Partner, or 20% or m<br>)% or more shareholders,<br>-print name/title and sign) | ore Shareholder                                         | Signature of additional )                         | partner or 20% or                   | more shareholder                           |