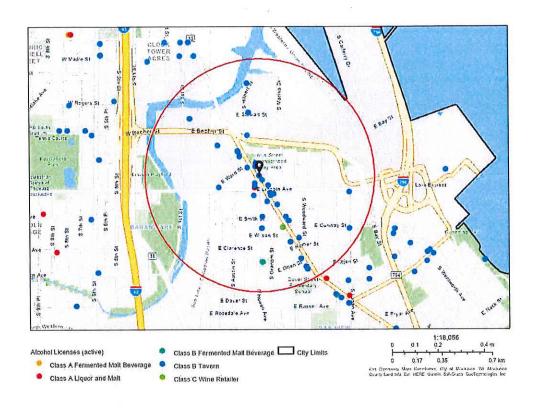

#### Area of Interest (AOI) Information

Area : 21,862,585.93 ft2

Jul 10 2023 15:21:19 Central Daylight Time

### Summary

| Name             | Count | Area(ft <sup>2</sup> ) | Length(mi) |
|------------------|-------|------------------------|------------|
| Alcohol Licenses | 39    |                        |            |

#### Alcohol Licenses

about:blank

| #  | Legal Entity                                | Trade Name                            | Licensee                          | Address                       | License Type<br>Name                                           | Total<br>Capacity | Expiration<br>Date     | Count |
|----|---------------------------------------------|---------------------------------------|-----------------------------------|-------------------------------|----------------------------------------------------------------|-------------------|------------------------|-------|
| 1  | U.C. Jonas Inc                              | Mothership                            | PAUL U<br>JONAS, Agt              | 2301 S Logan<br>AV            | Class B<br>Tavern<br>License                                   | y                 | 7/25/2023,<br>7:00 PM  | 1     |
| 2  | MAPLE LEAF<br>ENTERPRISE<br>S, LLC          | SUGAR<br>MAPLE                        | ADRIENNE M<br>PIERLUISSI,<br>Agt  | 441 E<br>LINCOLN AV           | Class B<br>Tavern<br>License                                   | 160               | 7/29/2023,<br>7:00 PM  | 1     |
| 3  | SUMO, LLC                                   | THE<br>HIGHBURY<br>PUB                | JOSEPH R<br>KATZ, Agt             | 2322 S<br>KINNICKINNI<br>C AV | Class B<br>Tavern<br>License                                   | 80                | 7/26/2023,<br>7:00 PM  | 1     |
| 4  | HIGGSKI, INC                                | BAY VIEW<br>BOWL                      | MICHAEL S<br>KOSINSKI,<br>Agt     | 2416 S<br>KINNICKINNI<br>C AV | Class B<br>Tavern<br>License                                   | 160               | 7/25/2023,<br>7:00 PM  | 1     |
| 5  | PKNJ, LLC                                   | Sorella                               | Kyle C Toner,<br>Agt              | 2535 S<br>Kinnickinnic<br>AV  | Class B<br>Tavern<br>License                                   | ·                 | 8/16/2023,<br>7:00 PM  | 1     |
| 6  | Three Sheets<br>LLC                         | The Stone                             | SHAWN T<br>LEET, Agt              | 2422 S Howell<br>AV           | Class B<br>Tavern<br>License                                   | 80                | 7/28/2023,<br>7:00 PM  | 1     |
| 7  | Guanajuato<br>Mexican<br>Restaurant,<br>LLC | Guanajuato<br>Mexican<br>Restaurant   | CAROLINA<br>GAMINO, Agt           | 2317 S Howell<br>AV           | Class B<br>Tavern<br>License                                   |                   | 8/2/2023, 7:00<br>PM   | 1     |
| 8  | Rap Us Corp                                 | Cafe India -<br>Bar & Grill           | RAKESH<br>REHAN, Agt              | 2201 S<br>Kinnickinnic<br>AV  | Class B<br>Tavern<br>License                                   |                   | 9/14/2023,<br>7:00 PM  | 1     |
| 9  | MPR<br>CORPORATIO<br>N                      | Bay View<br>Supermarket               | PARESH C<br>PATEL, Agt            | 2277 S<br>HOWELL AV           | Class A Malt &<br>Class A Liquor<br>License                    |                   | 9/19/2023,<br>7:00 PM  | 1     |
| 10 | RSVR LLC                                    | RSVR                                  | Reid C<br>Spiering, Agt           | 2210 S<br>KINNICKINNI<br>C AV | Class B<br>Tavern<br>License                                   |                   | 10/10/2023,<br>7:00 PM | 1     |
| 11 | Semolina MKE<br>LLC                         | Semolina MKE                          | Petra L<br>Orlowski, Agt          | 2474 S<br>KINNICKINNI<br>C AV | Class B<br>Tavern<br>License                                   |                   | 10/16/2023,<br>7:00 PM | 1     |
| 12 | KRS<br>Hospitality<br>Group LLC             | Makk'n'Chees<br>e/Blind Tiger         | Marcos A<br>Ramos-<br>Garcia, Agt | 2242 S<br>Kinnickinnic<br>AV  | Class B<br>Tavern<br>License                                   | 60                | 10/9/2023,<br>7:00 PM  | 1     |
| 13 | Vine Society<br>LLC                         | Voyager Wine<br>& Cocktail Bar        | JORDAN A<br>BURICH, Agt           | 422 E Lincoln<br>AV           | Class B<br>Tavern<br>License                                   | 49                | 10/17/2023,<br>7:00 PM | 1     |
| 14 | Bridgewater<br>MKE, LLC                     | Bridgewater<br>Modern Grill           | David J<br>Marcus, Agt            | 2011 S 1st ST<br>Unit 4       | Class B<br>Tavern<br>License                                   |                   | 10/15/2023,<br>7:00 PM | 1     |
| 15 | AA<br>Entertainment,<br>LLC                 | The Backyard                          | Sam J Leaf,<br>Agt                | 2155 S<br>KINNICKINNI<br>C AV | Class B<br>Tavern<br>License                                   | 160               | 10/17/2023,<br>7:00 PM | 1     |
| 16 | BABY<br>BOOMERS                             | BABY<br>BOOMERS                       | WENDELL E<br>BENNETT, SP          | 182 E<br>LINCOLN AV           | Class B<br>Tavern<br>License                                   | 80                | 11/4/2023,<br>7:00 PM  | 1     |
| 17 | Revel Group<br>Inc                          | Revel                                 | Haley I<br>Pollard, Agt           | 2246 S<br>Kinnickinnic<br>AV  | Class B<br>Tavern<br>License                                   | 80                | 10/31/2023,<br>7:00 PM | 1     |
| 18 | ST<br>AUGUSTINE<br>CONGREGATI<br>ON         | ST<br>AUGUSTINE<br>OF HIPPO<br>PARISH | Joseph A<br>Laska, Agt            | 2530 S<br>HOWELL AV           | Class B<br>Fermented<br>Malt Beverage<br>Retailer's<br>License |                   | 12/30/2023,<br>6:00 PM | 1     |

Establishments within a 0.5 miles radius centered on area of interest.

Thursday, October 05, 2023

Total Records: 161

Radius 250.0 feet and Center of the Circle: 2242 S Kinnickinnic Av