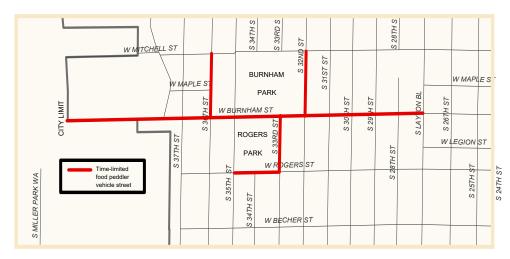

### Type 1, Time-Limited Zone

**Type 1**, or Time-limited zone is a specific area currently located at Burnham Park exclusively for food peddler vehicle operation by permit only not to exceed 6 hours in a 12-hour period or selling food between 1:00–6:00 a.m. Visit milwaukee.gov/foodtrucks for information about applying.

#### City of Milwaukee Burnham Type 1 Time-Limited Food Peddler Vehicle Zone

(Common Council File No. 241240)