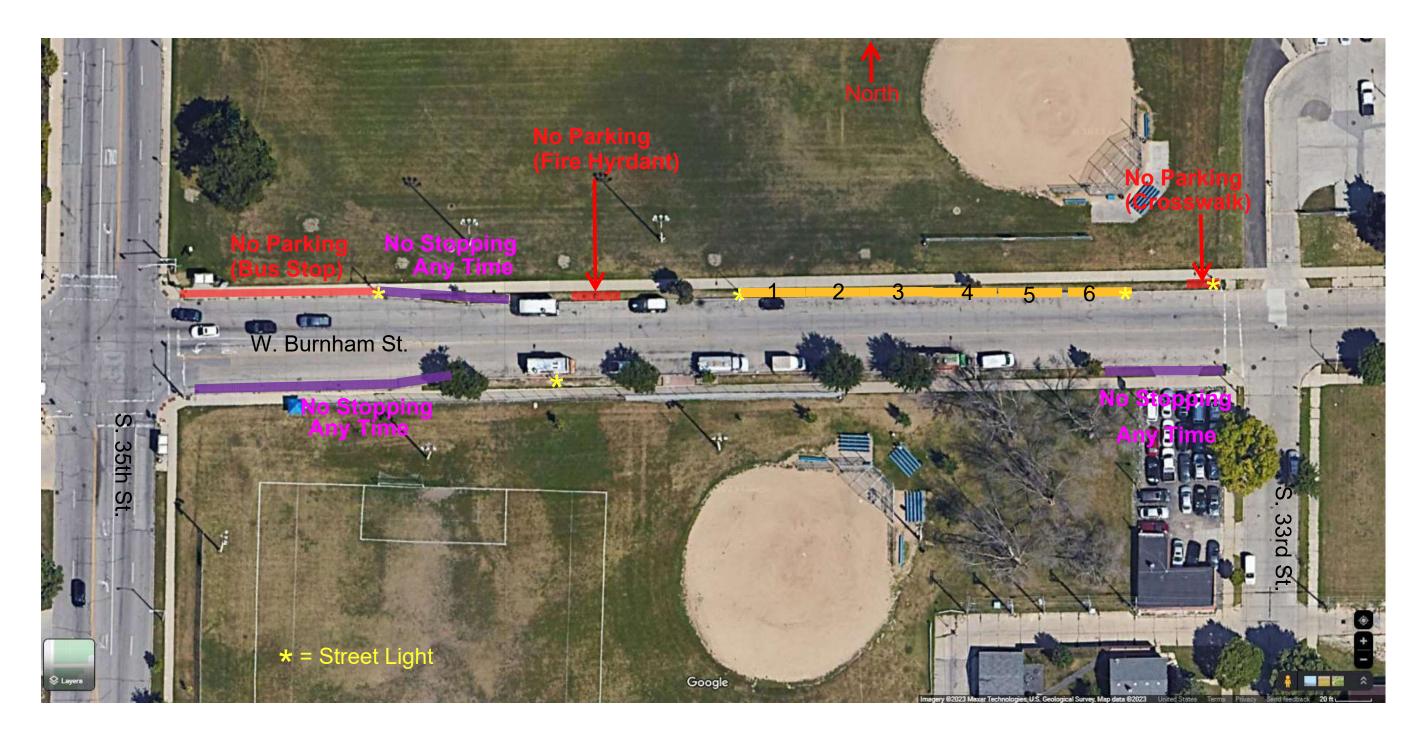

City of Milwaukee Burnham Type 2 Density-Limited Food Peddler Vehicle Zone (Common Council File No. 241240)

City of Milwaukee Burnham Type 1 & 2 Limited Food Peddler **Vehicle Zone Permitted Spaces** (Common Council File No. 241240)

# City of Milwaukee Burnham Type 1 & 2 Limited Food Peddler Vehicle Zone Permitted Spaces (Common Council File No. 241240)