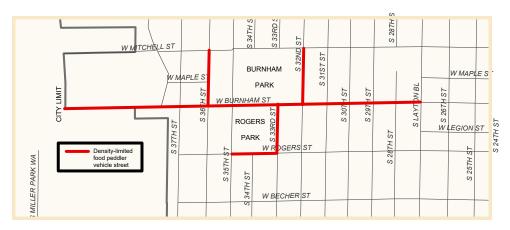

## Type 2, Density-Limited Zone

**Type 2**, or Density-limited zone is an area currently located at Burnham Park exclusively for food peddler vehicle operation by permit only. Visit **milwaukee.gov/foodtrucks** for information about applying.

City of Milwaukee Burnham Type 2 Density-Limited Food Peddler Vehicle Zone (Common Council File No. 241240)

City of Milwaukee Burnham Type 1 & 2 Limited Food Peddler **Vehicle Zone Permitted Spaces** (Common Council File No. 241240)