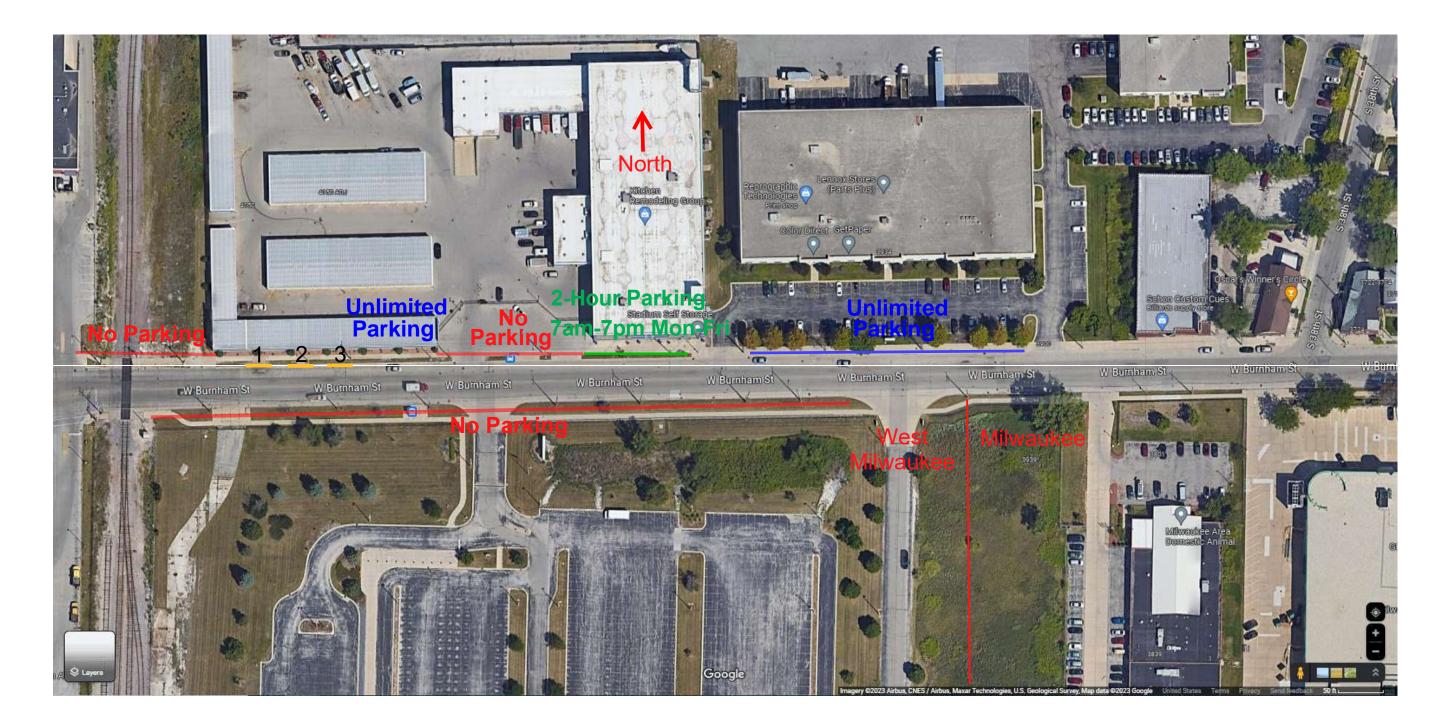

City of Milwaukee Burnham Type 2 Density-Limited Food Peddler Vehicle Zone (Common Council File No. 241240)

City of Milwaukee Burnham Type 1 & 2 Limited Food Peddler **Vehicle Zone Permitted Spaces** (Common Council File No. 241240)

# City of Milwaukee Burnham Type 1 & 2 Limited Food Peddler Vehicle Zone Permitted Spaces (Common Council File No. 241240)