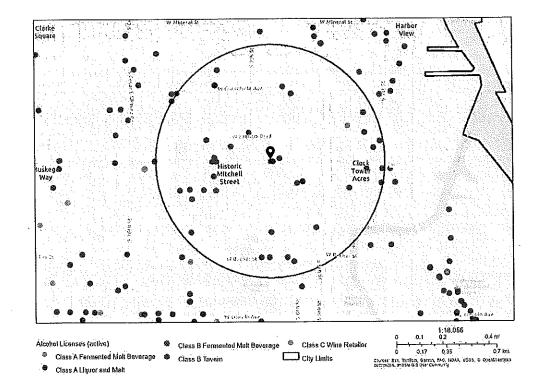

# Area of Interest (AOI) Information

Area : 21,862,585.68 ft2

Apr 15 2025 14:54:01 Central Daylight Time

Summary

| Name             | Count | Area(ft²) | Length(mi) |
|------------------|-------|-----------|------------|
| Alcohol Licenses | 39    |           |            |

| #  | Legal Entity                                                        | Trade Name                                      | Licensee                         | Address                           | License Type<br>Name                                           | Total<br>Capacity | Expiration<br>Date     | Count |
|----|---------------------------------------------------------------------|-------------------------------------------------|----------------------------------|-----------------------------------|----------------------------------------------------------------|-------------------|------------------------|-------|
| 1  | La Luna Liquor<br>Taqueria LLC                                      | La Luna Liquor<br>Taqueria                      | HANIN K<br>ABDELRAHIM<br>, Agt   | 552R W<br>MAPLE ST                | Class B<br>Tavern<br>License                                   |                   | 5/2/2025, 7:00<br>PM   | 1     |
| 2  | Liquid<br>Elevation LLC                                             | La Pina                                         | Patrick L Todd,<br>Agt           | 1801 S 3RD<br>ST                  | Class B<br>Tavern<br>License                                   |                   | 5/19/2025,<br>7:00 PM  | 1     |
| 3  | Salas' Bar LLC                                                      | Sala's Bar and<br>Beer Garden                   | Agustin Salas<br>Macias, Agt     | 2078 S 8th ST                     | Class B<br>Tavern<br>License                                   |                   | 6/29/2025,<br>7:00 PM  | 1     |
| 4  | DEL VALLE<br>OAX INC.                                               | Del Valle<br>Oaxaqueno &<br>La Casa Del<br>Pan  | Miriam E De<br>Garcia, Agt       | 1100 W<br>HISTORIC<br>MITCHELL ST | Class B<br>Tavern<br>License                                   |                   | 6/30/2025,<br>7:00 PM  | 1     |
| 5  | Tacos<br>Gemelos<br>Restaurant<br>LLC                               | Los Gemelos<br>Tacos                            | Juan G<br>Antunez<br>Gomez, Agt  | 1116 W<br>HISTORIC<br>MITCHELL ST | Class B<br>Tavern<br>License                                   | 49                | 7/22/2025,<br>7:00 PM  | 1     |
| 6  | Campesino,<br>LLC                                                   | Carniceria El<br>Campesino                      | RUPINDER S<br>ARORA, Agt         | 635 W<br>GREENFIELD<br>AV         | Class B<br>Tavern<br>License                                   | 49                | 6/30/2025,<br>7:00 PM  | 1     |
| 7  | Sky Pub and<br>Grill LLC                                            | Sky Bar                                         | Ruben Albanil<br>Coyolt, Agt     | 1339 S 7TH<br>ST                  | Class B<br>Tavern<br>License                                   | 75                | 7/29/2025,<br>7:00 PM  | 1     |
| 8  | GUANAJUAT<br>O'S BAR                                                | GUANAJUAT<br>O'S BAR                            | FRANCISCO<br>GONZALEZ,<br>SR, SP | 1979 S 5TH<br>ST                  | Class B<br>Tavern<br>License                                   | 110               | 8/30/2025,<br>7:00 PM  | 1     |
| 9  | Restaurante El<br>Local LLC                                         | Restaurante El<br>Local                         | JESUS SOTO<br>CRUZ, Agt          | 1801 S 11th<br>ST                 | Class B<br>Fermented<br>Malt Beverage<br>Retailer's<br>License |                   | 7/28/2025,<br>7:00 PM  | 1     |
| 10 | Colombia<br>Tropical                                                | Colombia<br>Tropical                            | RODRIGO<br>DIEZ, Agt             | 1629 S 10TH<br>ST                 | Class B<br>Tavern<br>License                                   | 90                | 7/28/2025,<br>7:00 PM  | 1     |
| 11 | MITCHELL<br>STREET<br>ARTS<br>COLLABORAT<br>IVE<br>INCORPORAT<br>ED | MITCHELL<br>STREET<br>ARTS<br>COLLABORAT<br>IVE | Andrew Otto<br>Gordon, Agt       | 710 W<br>HISTORIC<br>MITCHELL ST  | Class B<br>Tavern<br>License                                   |                   | 8/9/2025, 7:00<br>PM   | 1     |
| 12 | Johanna's<br>Cakes &<br>Desserts LLC                                | Johanna's<br>Cafe                               | Johanna Ortiz,<br>Agt            | 1239 S 11th<br>ST                 | Class B<br>Tavern<br>License                                   |                   | 7/29/2025,<br>7:00 PM  | 1     |
| 13 | TENTACIONE<br>S                                                     | TENTACIONE<br>S                                 | MARTIN R<br>SAAVEDRA,<br>SP      | 600 W MAPLE<br>ST                 | Class B<br>Tavern<br>License                                   | 75                | 8/28/2025,<br>7:00 PM  | 1     |
| 14 | KOZ'S MINI<br>BOWL, INC                                             | KOZ'S MINI<br>BOWL                              | JUSTIN J<br>KOSAKOSKI,<br>Agt    | 2078 S 7TH<br>ST                  | Class B<br>Tavern<br>License                                   | 80                | 9/19/2025,<br>7:00 PM  | 1     |
| 15 | A&H Foods<br>LLC                                                    | El Paso Foods                                   | Amir Nagati F<br>Mavrkis, Agt    | 1559 S 3rd ST                     | Class A<br>Fermented<br>Malt Beverage<br>Retailer's<br>License |                   | 9/20/2025,<br>7:00 PM  | 1     |
| 16 | MULTIVERSE,                                                         | WOODY'S                                         | Alan F<br>Kettering, Agt         | 1579 S 2ND<br>ST                  | Class B<br>Tavern<br>License                                   | 99                | 10/12/2025,<br>7:00 PM | 1     |

| 17 | lvette<br>Sanitation LLC                               | Punta Cana                                         | Maritza Ivette<br>Pica Fuentes,<br>Agt | 2000 S 13TH<br>ST                | Class B<br>Tavern<br>License                                   | ,,,,,,,,,,,,,,,,,,,,,,,,,,,,,,,,,,,,,, | 9/22/2025,<br>7:00 PM  | 1   |
|----|--------------------------------------------------------|----------------------------------------------------|----------------------------------------|----------------------------------|----------------------------------------------------------------|----------------------------------------|------------------------|-----|
| 18 | Acosta<br>Restaurant<br>LLC                            | El Tlaxcalteca<br>Restaurant                       | Evaristo<br>Acosta Pena,<br>Agt        | 1300 W<br>Burnham ST             | Class B<br>Tavern<br>License                                   |                                        | 9/25/2025,<br>7:00 PM  | 1   |
| 19 | QUALITY<br>DISCOUNT,<br>LLC                            | QUALITY<br>DISCOUNT                                | OMAR A ALI,<br>Agt                     | 738 W<br>HISTORIC<br>MITCHELL ST | Class A<br>Fermented<br>Malt Beverage<br>Retailer's<br>License |                                        | 9/20/2025,<br>7:00 PM  | 1   |
| 20 | El Pelon Bar                                           | El Pelon Bar                                       | Joel Velasco<br>Garcia, SP             | 1832 S 13TH<br>ST                | Class B<br>Tavern<br>License                                   | 25                                     | 10/20/2025,<br>7:00 PM | 1   |
| 21 | The Clem-<br>Pank Group<br>LLC                         | On My Way<br>Home                                  | DEBI<br>DAMRON, Agt                    | 2079 S 8TH<br>ST                 | Class B<br>Tavern<br>License                                   | 71                                     | 11/17/2025,<br>6:00 PM | 1   |
| 22 | MJ<br>DePalma,LLC                                      | The Dark<br>Horse Tavern                           | MONICA J DE<br>PALMA, Agt              | 1517 S 2ND<br>ST                 | Class B<br>Tavern<br>License                                   | 80                                     | 11/27/2025,<br>6:00 PM | 1   |
| 23 | Motherwit LLC                                          | The People's<br>Inn                                | Nicole A<br>Blankş, Agt                | 1139 W<br>MAPLE ST               | Class B<br>Tavern<br>License                                   |                                        | 11/5/2025,<br>6:00 PM  | 1   |
| 24 | MITCHELL<br>BEVERAGE,<br>LLC                           | SAM'S<br>LIQUOR                                    | RUPINDER<br>KAUR, Agt                  | 732 W<br>HISTORIC<br>MITCHELL ST | Class A Malt &<br>Class A Liquor<br>License                    |                                        | 11/29/2025,<br>6:00 PM | 1   |
| 25 | SAN JOSE,<br>LLC                                       | CLUB<br>GUADALAJAR<br>A                            | GUILLERMO<br>RODRIGUEZ,<br>Agt         | 1135 W<br>LAPHAM BL              | Class B<br>Tavern<br>License                                   | 240                                    | 11/23/2025,<br>6:00 PM | 1   |
| 26 | Greater<br>Milwaukee<br>Association of<br>the Deaf Inc | Greater<br>Milwaukee<br>Association of<br>the Deaf | John A<br>Szupica, Agt                 | 1725 S 11th<br>ST                | Class B<br>Tavern<br>License                                   | 129                                    | 1/16/2026,<br>6:00 PM  | 1   |
| 27 | ZAD'S, INC                                             | ZAD'S                                              | TERRY M<br>ZADRA, Agt                  | 436-38 S 2ND<br>ST               | Class B<br>Tavern<br>License                                   | 160                                    | 2/12/2026,<br>6:00 PM  | 1   |
| 28 | TAQUERIA<br>LOS GALLOS<br>LLC                          | TAQUERIA<br>LOS GALLOS                             | Gloria Cruz-<br>Gomez, Agt             | 1800 S 13TH<br>ST                | Class B<br>Tavern<br>License                                   |                                        | 1/19/2026,<br>6:00 PM  | 1   |
| 29 | RED MAPLE<br>MKE LLC                                   | RED MAPLE<br>MKE                                   | Robin L<br>Koutecky, Agt               | 100 W MAPLE<br>ST                | Class B<br>Tavern<br>License                                   | 49                                     | 1/15/2026,<br>6:00 PM  | 1   |
| 30 | TRANSFER,<br>INC                                       | TRANSFER<br>PIZZERIA<br>CAFE                       | JOHN M<br>ROSSETTO,<br>Agt             | 101 W<br>MITCHELL ST             | Class B<br>Tavern<br>License                                   | 99                                     | 1/13/2026,<br>6:00 PM  | 1   |
| 31 | Carnitas<br>Machetes                                   | Carnitas<br>Machetes                               | Alberto<br>Morales, SP                 | 2000 S 8th ST                    | Class B<br>Tavern<br>License                                   |                                        | 2/9/2026, 6:00<br>PM   | 1 · |
| 32 | 1110, CORP                                             | Birrieria El<br>Torito                             | JOSE G<br>LOZOYA, JR,<br>Agt           | 1108 W<br>GREENFIELD<br>AV       | Class B<br>Tavern<br>License                                   | 25                                     | 5/19/2025,<br>7:00 PM  | 1   |
| 33 | Love's<br>Lounge, LLC                                  | Love's Lounge                                      | MONTE A<br>LOVE, Agt                   | 201 W Mitchell<br>ST             | Class B<br>Tavern<br>License                                   | ·                                      | 2/9/2026, 6:00<br>PM   | 1   |
| 34 | Creative<br>Increase LLC                               | Vieux                                              | Marcos A<br>Ramos Garcia,<br>Agt       | 1619 S 1st ST                    | Class B<br>Tavern<br>License                                   |                                        | 11/24/2025,<br>6:00 PM | 1   |
| 35 | Escvzq Club<br>69 LLC                                  | Club 69                                            | Lourdes J<br>Jeronimo, Agt             | 1663 S 11TH<br>ST                | Class B<br>Tavern<br>License                                   |                                        | 3/2/2026, 6:00<br>PM   | 1   |

| 36 | LA LUNA<br>LIQUOR, INC | LA LUNA<br>LIQUOR              | HANIN K<br>ABDELRAHIM<br>, Agt | 552 W MAPLE<br>ST       | Class A Malt &<br>Class A Liquor<br>License |    | 3/20/2026,<br>7:00 PM | 1  |
|----|------------------------|--------------------------------|--------------------------------|-------------------------|---------------------------------------------|----|-----------------------|----|
| 37 | Club 6 LLC             | Club 6                         | BLAS CERDA,<br>Agt             | 2101 S 6th ST           | Class B<br>Tavern<br>License                | 80 | 6/30/2025,<br>7:00 PM | 1  |
| 38 | AJ FOOD<br>MART CORP.  | Greenfield<br>Pantry           | Gurpreet<br>Singh, Agt         | 1110 W<br>Greenfield AV | Class A Malt &<br>Class A Liquor<br>License |    | 4/13/2026,<br>7:00 PM | ·1 |
| 39 | BUCKAROO<br>LTD        | Bryant's<br>Cocktail<br>Lounge | JOHN M DYE,<br>Agt             | 1579 S 9th ST           | Class B<br>Tavern<br>License                | 99 | 4/7/2026, 7:00<br>PM  | 1  |

Establishments within a 0.5 miles radius centered on area of interest.

Tuesday, May 06, 2025