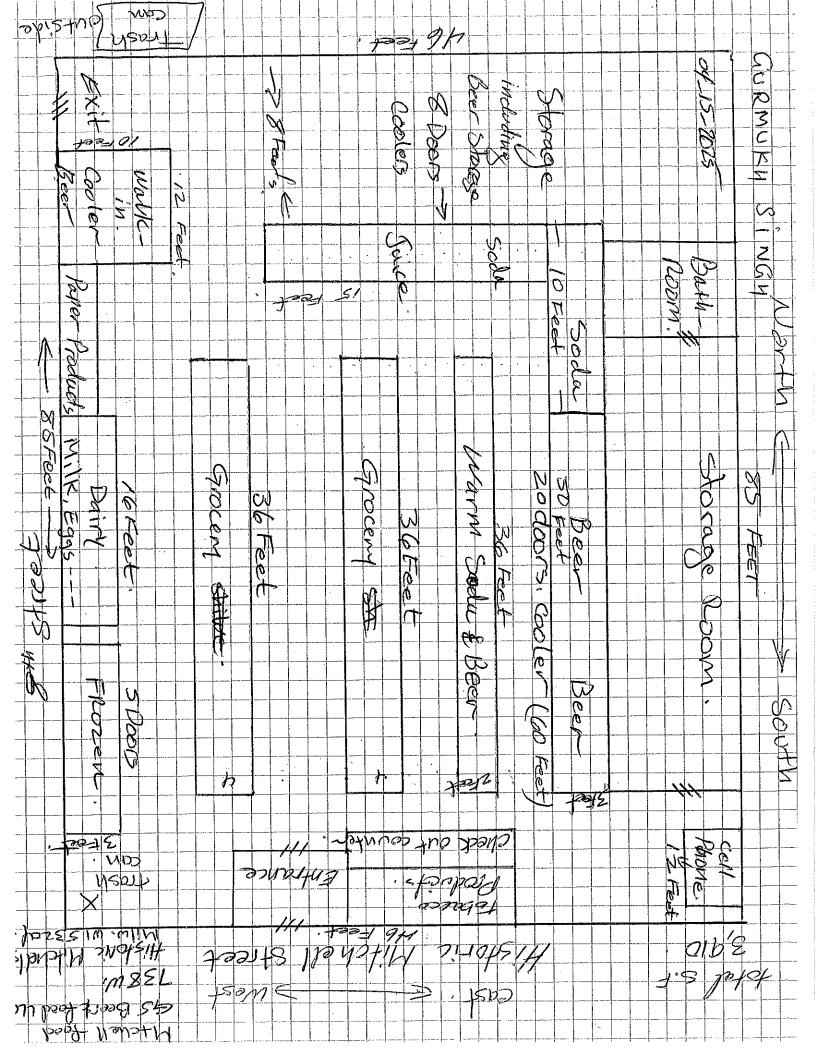

|               | Date<br>4-14    | 1-25                  |       |