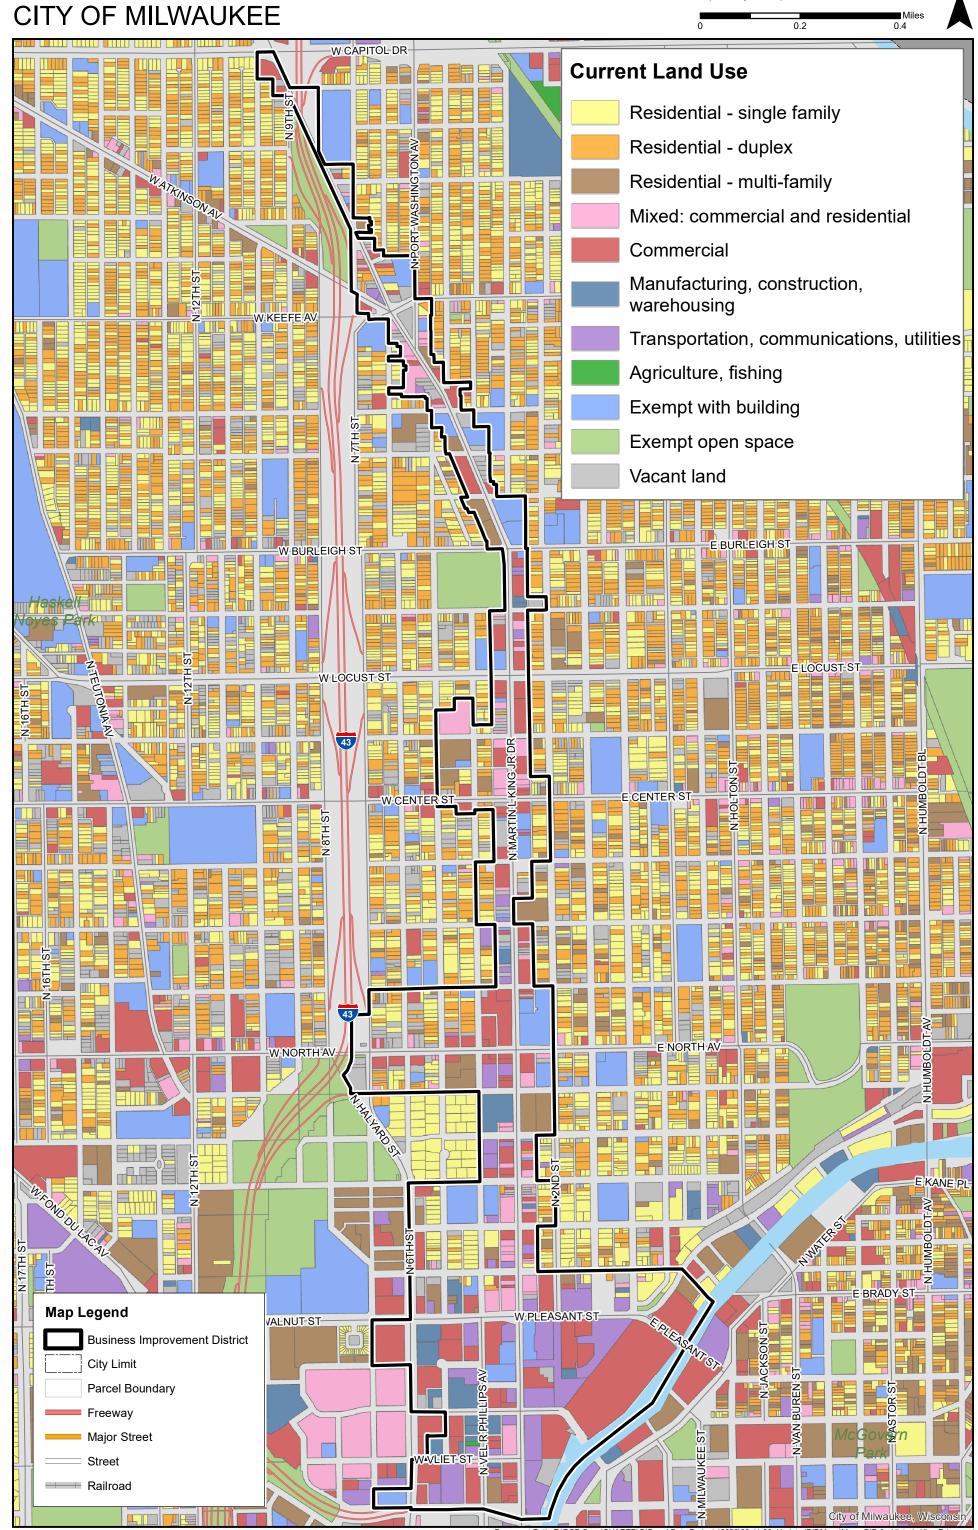

## II. DISTRICT BOUNDERIES

The Historic King Drive Business Improvement District #8 is bounded by Capitol Drive to the north, McKinley Avenue to the south, 7<sup>th</sup> Street to the west and 2<sup>nd</sup> Street to the east. The district includes retail, office and industrial uses including Schlitz Park, Welford Sanders Enterprise Center, ManpowerGroup, and Spectrum. Neighborhoods the district falls within include Halyard Park, Haymarket Square, Brewers Hill, Harambee, 5 Points, and the Bronzeville Cultural and Entertainment District. A map is included as Appendix A.

# BID NO. 8: HISTORIC KING DRIVE

Prepared by the Dept. of City Development Planning Division, 1/29/2021 Source: City of Milwaukee Information Technology Management Division; Dept. of City Development Commercial Corridors Team