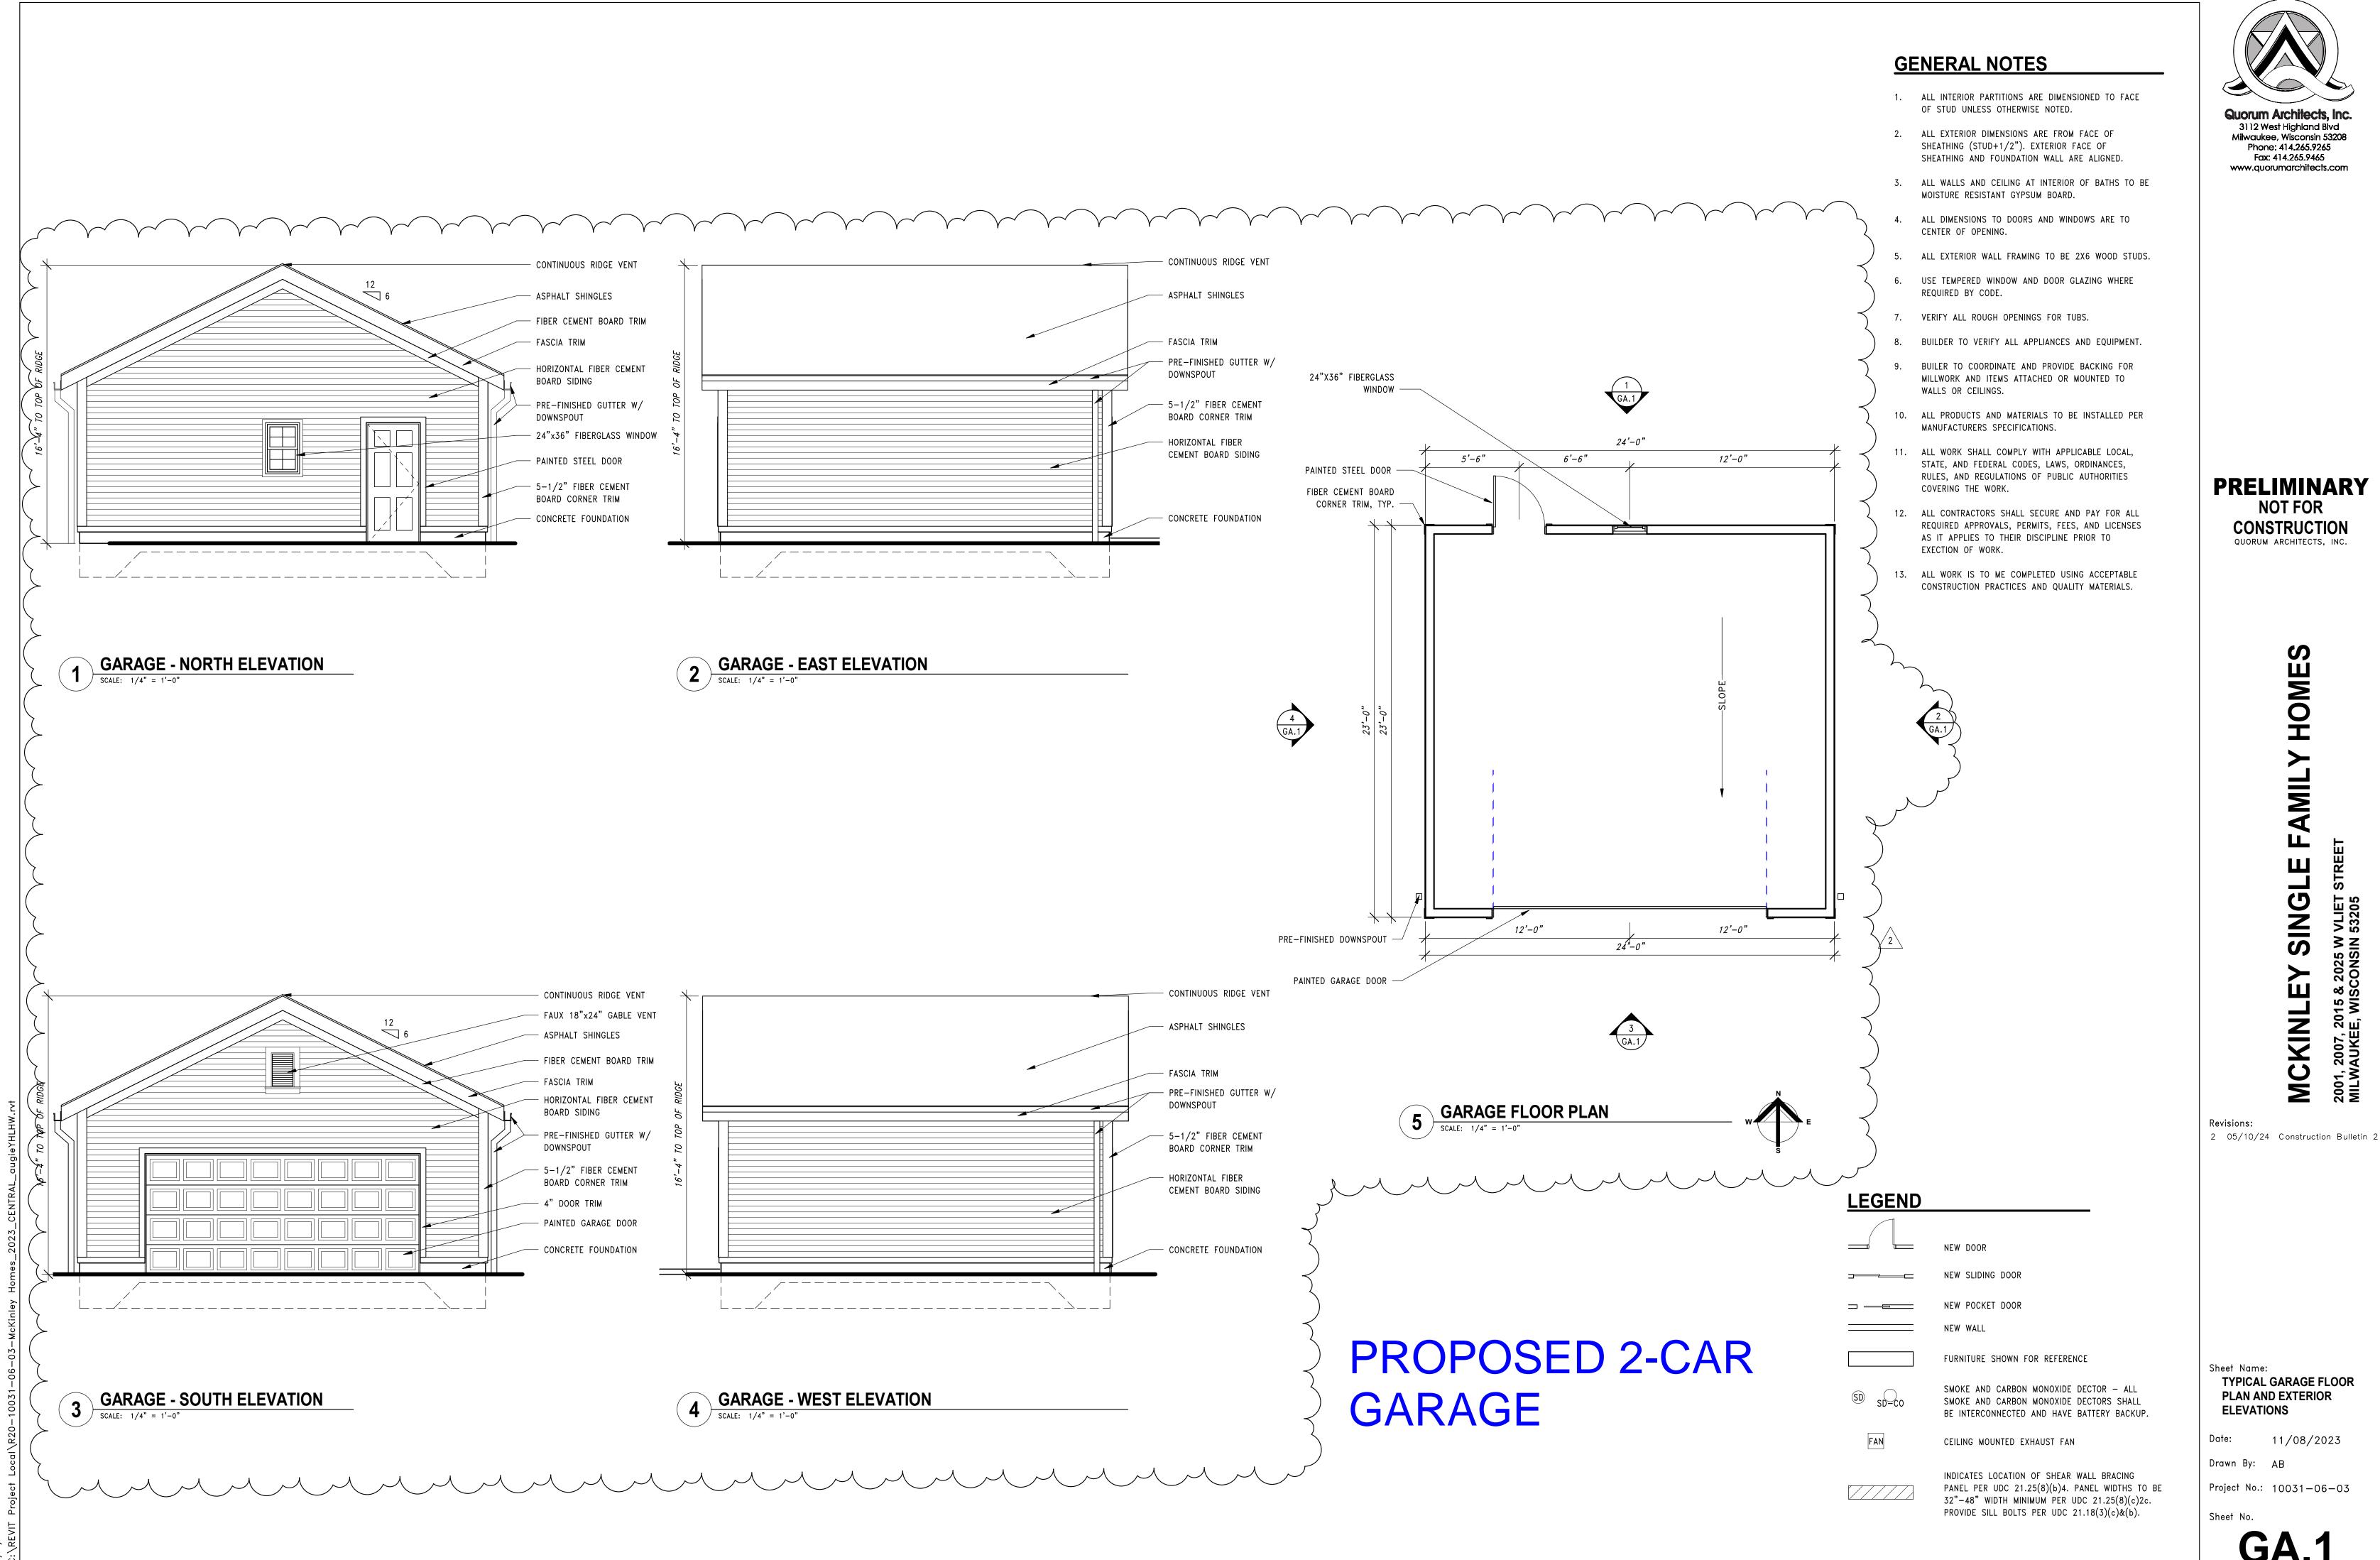

New site plan provides **four two-car garages (24'-0" x 23'-0")** with the area formerly shown as parking pad incorporated as enclosed space in the garage resulting in no additional impermeable area due to the enlarged garage. Additionally, all garages have been shifted east or west to align with the homes to the north, given the reduction of overall width of the combined garage & associated parking pad by 1'-0". The garages were also shifted slightly further off the alley to the south to accommodate grade changes and improve drainage for the eastern two sites and utility access for all sites.

All other finishes and construction will conform to the original COA description included for the separate single-family house structures. As a clarification, the overhead garage doors facing the alley will be embossed recessed panel construction in keeping with the standards of the Historic Preservation Commission. **See CCF 201075** 7/15/2024

## **GENERAL NOTES**

- 1. ALL INTERIOR PARTITIONS ARE DIMENSIONED TO FACE OF STUD UNLESS OTHERWISE NOTED.
- ALL EXTERIOR DIMENSIONS ARE FROM FACE OF SHEATHING (STUD+1/2"). EXTERIOR FACE OF SHEATHING AND FOUNDATION WALL ARE ALIGNED.
- ALL WALLS AND CEILING AT INTERIOR OF BATHS TO BE MOISTURE RESISTANT GYPSUM BOARD.
- ALL DIMENSIONS TO DOORS AND WINDOWS ARE TO CENTER OF OPENING.
- ALL EXTERIOR WALL FRAMING TO BE 2X6 WOOD STUDS.
- USE TEMPERED WINDOW AND DOOR GLAZING WHERE REQUIRED BY CODE.
- 7. VERIFY ALL ROUGH OPENINGS FOR TUBS.
- 8. BUILDER TO VERIFY ALL APPLIANCES AND EQUIPMENT.
- BUILER TO COORDINATE AND PROVIDE BACKING FOR MILLWORK AND ITEMS ATTACHED OR MOUNTED TO WALLS OR CEILINGS.
- 10. ALL PRODUCTS AND MATERIALS TO BE INSTALLED PER MANUFACTURERS SPECIFICATIONS.
- ALL WORK SHALL COMPLY WITH APPLICABLE LOCAL, STATE, AND FEDERAL CODES, LAWS, ORDINANCES, RULES, AND REGULATIONS OF FUBLIC AUTHORITIES COVERING THE WORK.
- 12. ALL CONTRACTORS SHALL SECURE AND PAY FOR ALL REQUIRED APPROVALS, PERMITS, FEES, AND LICENSES AS IT APPLIES TO THEIR DISCIPLINE PRIOR TO EXECTION OF WORK.
- 13. ALL WORK IS TO ME COMPLETED USING ACCEPTABLE CONSTRUCTION PRACTICES AND QUALITY MATERIALS.

|                    | NEW DOOR                                                                                                                                                                                  |
|--------------------|-------------------------------------------------------------------------------------------------------------------------------------------------------------------------------------------|
| c                  | NEW SLIDING DOOR                                                                                                                                                                          |
| ⊐ — <del>—</del> — | NEW POCKET DOOR                                                                                                                                                                           |
|                    | NEW WALL                                                                                                                                                                                  |
|                    | FURNITURE SHOWN FOR REFERENCE                                                                                                                                                             |
| SD _SD=C0          | SMOKE AND CARBON MONOXIDE DECTOR - ALL<br>SMOKE AND CARBON MONOXIDE DECTORS SHALL<br>BE INTERCONNECTED AND HAVE BATTERY BACKUP.                                                           |
| FAN                | CEILING MOUNTED EXHAUST FAN                                                                                                                                                               |
|                    | INDICATES LOCATION OF SHEAR WALL BRACING<br>PANEL PER UDC 21.25(8)(b)4. PANEL WIDTHS TO BE<br>32"-48" WIDTH MINIMUM PER UDC 21.25(8)(c)2c.<br>PROVIDE SILL BOLTS PER UDC 21.18(3)(c)&(b). |