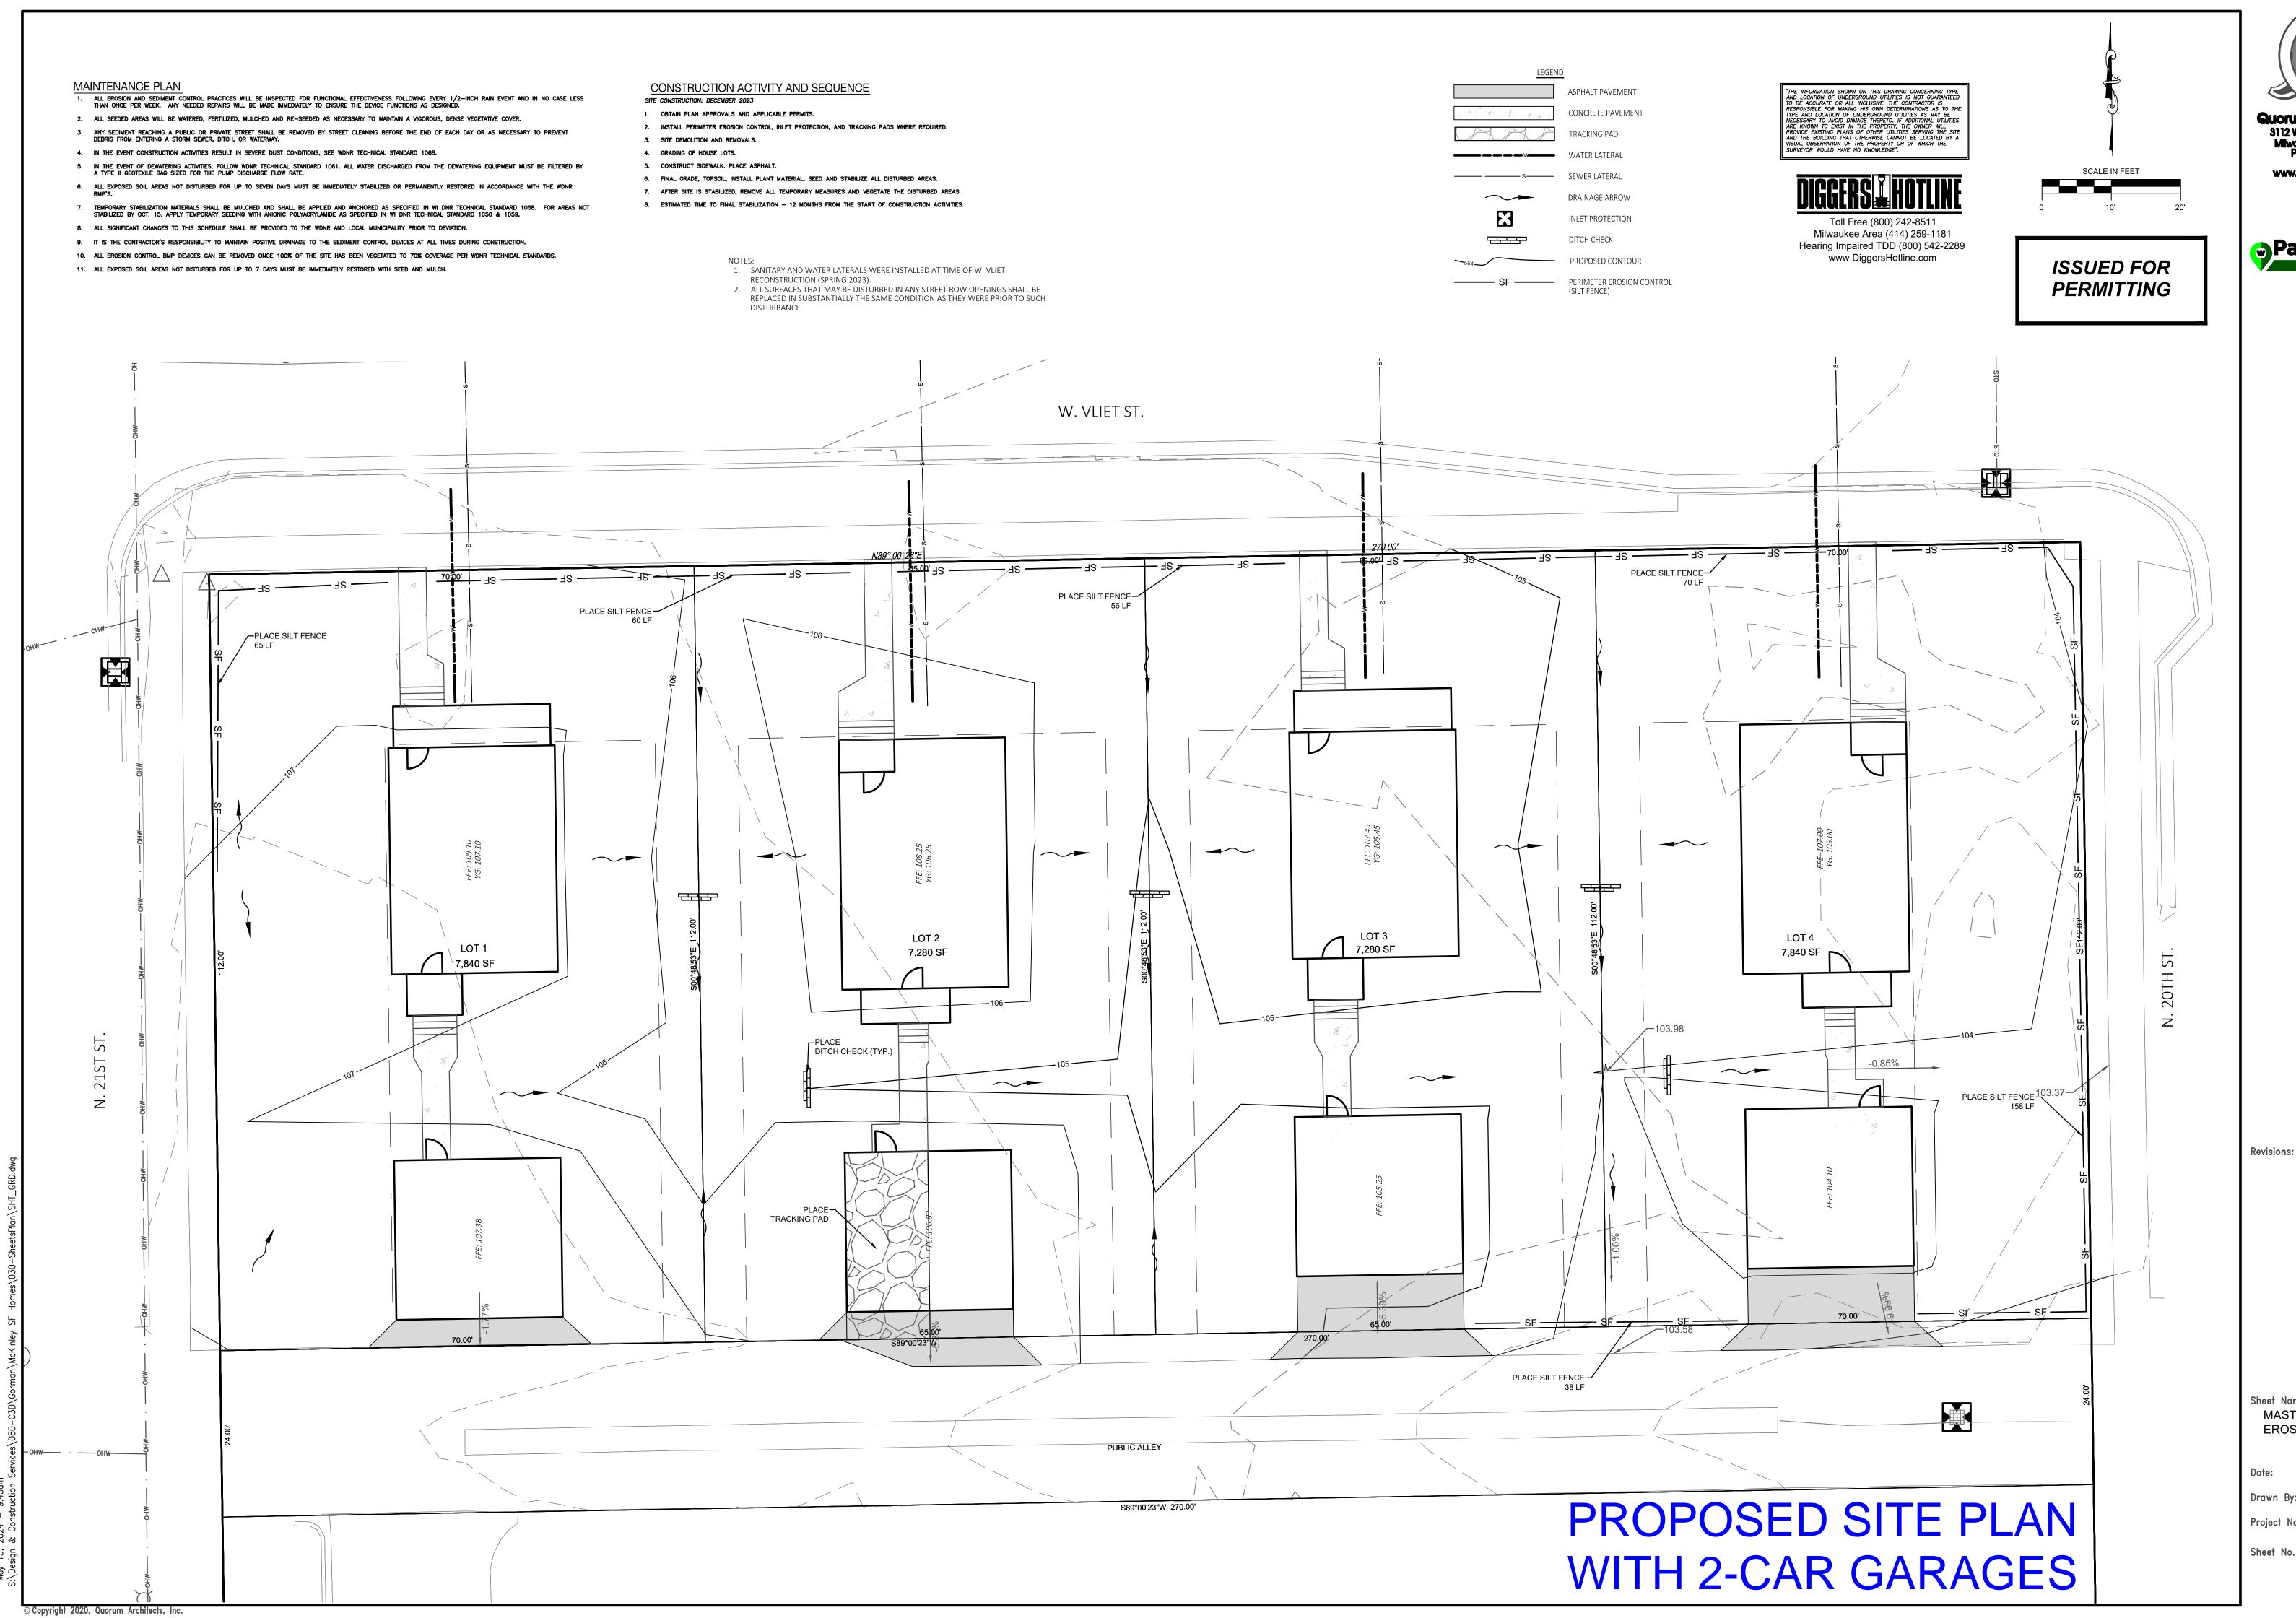

New site plan provides **four two-car garages (24'-0" x 23'-0")** with the area formerly shown as parking pad incorporated as enclosed space in the garage resulting in no additional impermeable area due to the enlarged garage. Additionally, all garages have been shifted east or west to align with the homes to the north, given the reduction of overall width of the combined garage & associated parking pad by 1'-0". The garages were also shifted slightly further off the alley to the south to accommodate grade changes and improve drainage for the eastern two sites and utility access for all sites.

All other finishes and construction will conform to the original COA description included for the separate single-family house structures. As a clarification, the overhead garage doors facing the alley will be embossed recessed panel construction in keeping with the standards of the Historic Preservation Commission. **See CCF 201075** 7/15/2024

Sheet Name: MASTER GRADING AND **EROSION CONTROL PLAN** 

| Date:        | 05/15/2024 |
|--------------|------------|
| Drawn By:    | GME        |
| Project No.: | 490809     |
| Charle Ma    |            |