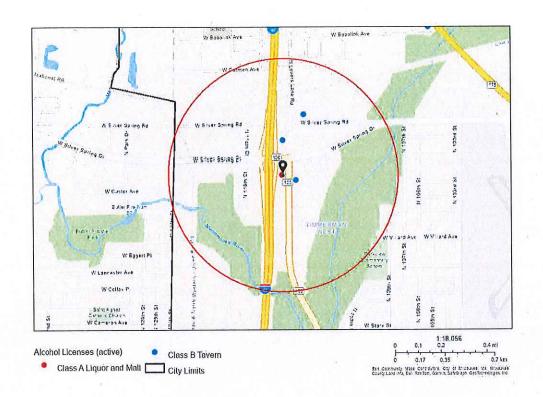

### Area of Interest (AOI) Information

Area: 21,862,585.81 ft2

Apr 26 2024 11:46:24 Central Daylight Time

## Summary

| Name             | Count | Area(ft²) | Length(mi) |
|------------------|-------|-----------|------------|
| Alcohol Licenses | 4     |           |            |

### Alcohol Licenses

| # | Legal Entity                      | Trade Name                    | Licensee                   | Address                        | License Type<br>Name                        | Total<br>Capacity | Expiration<br>Date     | Count |
|---|-----------------------------------|-------------------------------|----------------------------|--------------------------------|---------------------------------------------|-------------------|------------------------|-------|
| 1 | CAMELOT<br>BANQUET<br>ROOMS, INC  | Silk/Rock<br>Country          | SCOTT A<br>KRAHN, Agt      | 11400 W<br>SILVER<br>SPRING RD | Class B<br>Tavern<br>License                | 376               | 6/29/2024,<br>7:00 PM  | 1     |
| 2 | A DIFFERENT<br>VIBE<br>LOUNGE LLC | A DIFFERENT<br>VIBE<br>LOUNGE | Candy C<br>Gandy, Agt      | 5400 N<br>LOVERS<br>LANE RD    | Class B<br>Tavern<br>License                | 99                | 7/26/2024,<br>7:00 PM  | 1     |
| 3 | 5417 N Lovers<br>LLC              | Liquor Outlet                 | NAVPREET S<br>MANHANI, Agt | 5417 N<br>LOVERS<br>LANE RD    | Class A Malt &<br>Class A Liquor<br>License |                   | 9/28/2024,<br>7:00 PM  | 1     |
| 4 | RED CRAB<br>MILWAUKEE<br>LLC      | Red Crab<br>Juicy Seafood     | Fu Jiang<br>Chen, Agt      | 5547 N Lovers<br>Lane RD       | Class B<br>Tavern<br>License                | 150               | 12/13/2024,<br>6:00 PM | 1     |

Establishments within a 0.5 miles radius centered on area of interest.