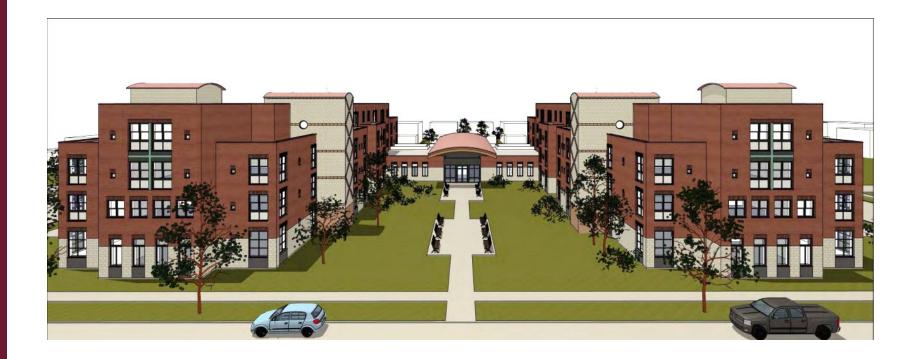

# **FUTURE DEVELOPMENT FUTURE PLAYGROUND AT WESTLAWN** BLOCK 11/LOT 13

- Future Playground near market rate homes.
- Break ground excavation/site utilities in Fall 2024
- Travaux will proceed with funding for remaining portion of park.

# **FUTURE DEVELOPMENT FUTURE PLAYGROUND AT WESTLAWN** BLOCK 11/LOT 13 - RENDERING

TRAVAUX INC. | HOUSING AUTHORITY OF THE CITY OF MILWAUKEE