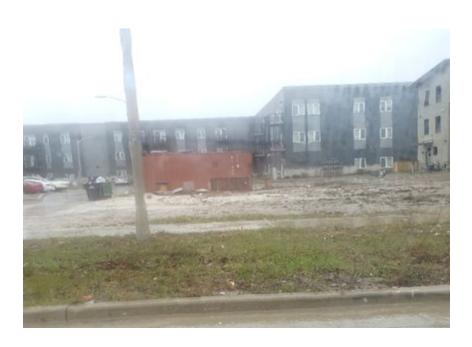

# VARIOUS SITES SCATTERED SITES NSPIRE REPAIRS

Twenty-Three (23) Work Orders were completed in September and October for Scattered Sites.