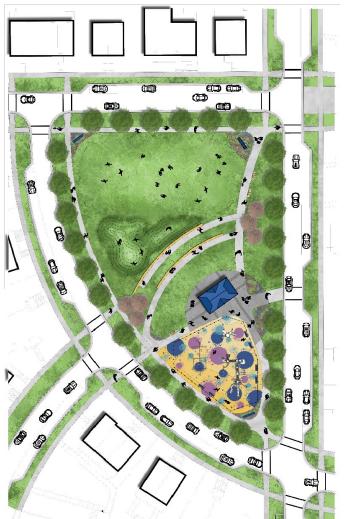

# **FUTURE DEVELOPMENT FUTURE PLAYGROUND AT WESTLAWN** BLOCK 11/LOT 13

- Future Playground near market rate homes.
- Break ground excavation/site utilities in Fall 2024
- Travaux will proceed with funding for remaining portion of park.

# **FUTURE DEVELOPMENT FUTURE PLAYGROUND AT WESTLAWN** BLOCK 11/LOT 13 - RENDERING

TRAVAUX INC. | HOUSING AUTHORITY OF THE CITY OF MILWAUKEE