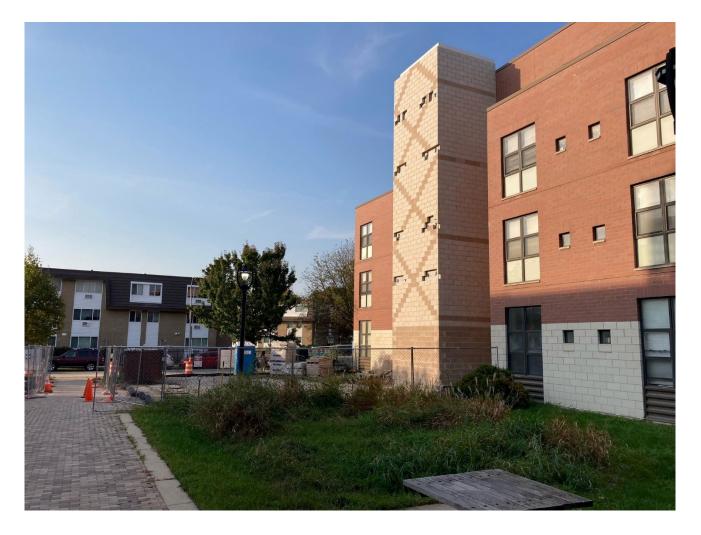

#### HIGHLAND GARDENS RENOVATION & ELEVATOR ADDITION

# HIGHLAND GARDENS RENOVATION & ELEVATOR ADDITION

- Elevator Addition on Each Tower – Started May 2024
- Units Starting Dec 9, 2024
  - Flooring
  - Paint
  - Window replacement
  - Bathroom fan replacement
  - T-stat replacement
  - Lighting replacement
  - New Appliances

#### HIGHLAND GARDENS ELEVATOR ADDITION EAST

#### HIGHLAND GARDENS ELEVATOR ADDITION WEST