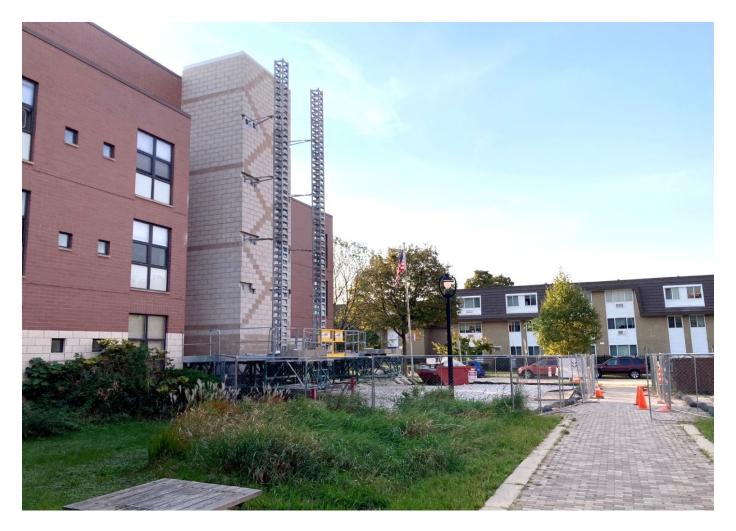

#### HIGHLAND GARDENS RENOVATION & ELEVATOR ADDITION

# HIGHLAND GARDENS RENOVATION & ELEVATOR ADDITION

- Elevator Addition on Each Tower – Started May 2024
- Units Starting Dec 9, 2024
  - Flooring
  - Paint
  - Window replacement
  - Bathroom fan replacement
  - T-stat replacement
  - Lighting replacement
  - New Appliances

#### HIGHLAND GARDENS ELEVATOR ADDITION EAST

#### HIGHLAND GARDENS ELEVATOR ADDITION WEST