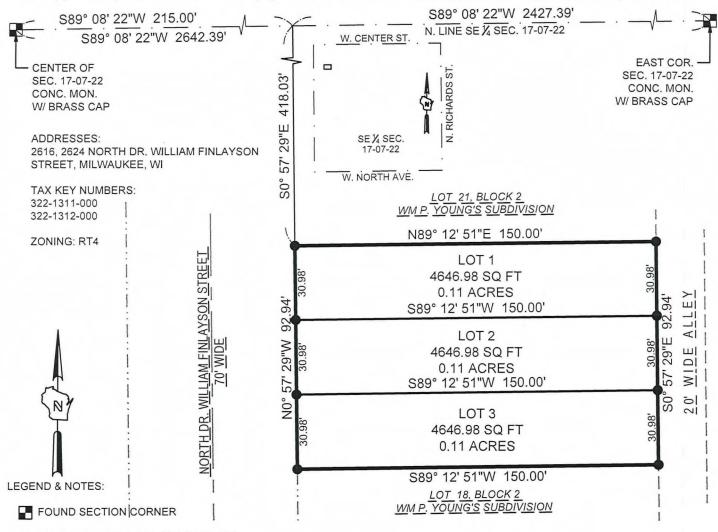

# CERTIFIED SURVEY MAP NO.

RE-DIVISION OF CERTIFIED SURVEY MAP NO. 7645 LOCATED IN PART OF THE NORTHWEST ONE-QUARTER (1/4) OF THE SOUTHEAST ONE-QUARTER (1/4) OF SECTION SEVENTEEN (17), TOWNSHIP SEVEN (7) NORTH, RANGE TWENTY-TWO (22) EAST, IN THE CITY OF MILWAUKEE, MILWAUKEE COUNTY, WISCONSIN.

INDICATES SET 3/4" DIAM. REBAR, 18"
 LONG WEIGHING 1.50 LBS/LIN. FT.

COORDINATES & BEARINGS REFERENCED THE WISCONSIN STATE PLANE COORDINATE SYSTEM WITH THE NORTH LINE OF THE SE 1/4 OF SEC. 17-07-22, ASSUMED TO BEAR S 89°08'22" W, AS PUBLISHED BY SEWRPC, NAD 1983.

All of Parcel 1 and 2 of Certified Survey Map No. 7645, recorded in the Office of Register of Deeds for Milwaukee County, Wisconsin on August 19, 2005, as Document No. 9071810

Said parcel contains 13,940.94 square feet or 0.33 acre of land, more or less.