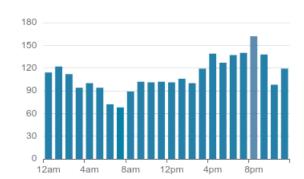

|           |            |        |               |      |             |          |         |              |       |
| Proactive Deployments   | Communi | ty Safety | Rotational P | atrol        |           |            |        |               |      |             |          |         |              |       |
|                         |         |           |              |              |           |            |        |               |      |             |          |         |              |       |

Calls for Service

454

902

Officer Initiated

### **HQ Stats**

From 2025-01-01 12:00 AM to 2025-02-28 11:59 PM

## Housing Authority City of Milwaukee Public Safety



#### **Events**





### Activity Per Day of the Week

# Event Types Share





### **Activity Per Time of Day**



## **Activity Type Tags**

| -<br>Weapons Violation                 | 1 |
|----------------------------------------|---|
| -<br>Vehicle Crash                     | 1 |
| Unescorted Guest                       | 1 |
| Sexual Assault                         | 1 |
| Reckless Use of a Weapon               | 1 |
| Prostitution                           | 1 |
| Maintenance Issue                      | 1 |
| Follow Up                              | 1 |
| Fire                                   | 1 |
| Burglary                               | 1 |
| Assist Medical                         | 1 |
| Abandoned Property                     | 1 |
| Trouble with Subject                   | 1 |
| Theft                                  | 1 |
| Robbery                                | 1 |
| Reports