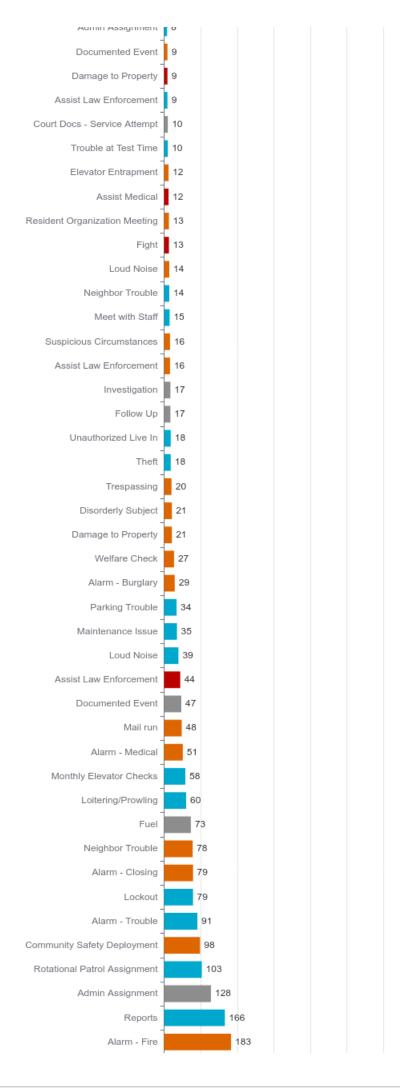

## **Activity Type Tags**

| -<br>Weapons Violation                 | 1 |
|----------------------------------------|---|
| -<br>Vehicle Crash                     | 1 |
| Unescorted Guest                       | 1 |
| Sexual Assault                         | 1 |
| Reckless Use of a Weapon               | 1 |
| Prostitution                           | 1 |
| Maintenance Issue                      | 1 |
| Follow Up                              | 1 |
| Fire                                   | 1 |
| Burglary                               | 1 |
| Assist Medical                         | 1 |
| Abandoned Property                     | 1 |
| Trouble with Subject                   | 1 |
| Theft                                  | 1 |
| Robbery                                | 1 |
| Reports                                | 1 |
| Neighbor Trouble                       | 1 |
| Medical Emergency                      | 1 |
| Follow Up                              | 1 |
| Fire                                   | 1 |
| Elevator Entrapment                    | 1 |
| DV Related                             | 1 |
| Battery                                | 1 |
| Alarm - Panic                          | 1 |
| Alarm - Medical                        | 1 |
| Alarm - Fire                           | 1 |
| Admin Assignment                       | 1 |
| Welfare Check                          | 1 |
| Unauthorized Live In                   | 1 |
| Shooting -                             | 1 |
| Medical Emergency                      | 1 |
| Maintenance Issue                      | 1 |
| Lockout -                              |   |
| Damage to Property                     | 1 |
| Burglary -                             |   |
| Behavioral Health Distressed Person    |   |
| Assist Public Safety - Assist Medical  | 1 |
| Assist Medical<br>-<br>Alarm - Trouble | 1 |
| Alarm - Trouble -<br>Alarm - Fire      | 1 |
| Alarm - Fire - Theft from Person       | 1 |
|                                        |   |

| Chate Fired                                              |   |
|----------------------------------------------------------|---|
| Shots Fired<br>-<br>Sexual Assault                       | 1 |
| Sexual Assault -<br>Resident Organization Meeting        | 1 |
| Resident Organization Meeting -<br>Keycard Misuse        | 1 |
| HACM Public Safety Department Surveillance Camera Checks | 1 |
| Fire                                                     | 1 |
| - Community Event                                        | 1 |
| Behavioral Health Distressed Person                      | 1 |
| - Assist Fire Department                                 | 1 |
| -                                                        |   |
| Abandoned Property                                       | 1 |
| Theft                                                    | 2 |
| Shots Fired                                              | 2 |
| Shooting                                                 | 2 |
| Property Damage                                          | 2 |
| Meet with Staff                                          | 2 |
| Fight                                                    | 2 |
| Deceased Person                                          | 2 |
| Behavioral Health Distressed Person -                    | 2 |
| Trespassing -                                            | 2 |
| Shooting -                                               | 2 |
| Sexual Assault                                           | 2 |
| Property Damage -                                        | 2 |
| Personal Injury                                          | 2 |
| Meet with Staff                                          | 2 |
| Weapons Violation                                        | 2 |
| Resident Organization Meeting -                          | 2 |
| Personal Injury                                          | 2 |
| Parking Trouble -                                        | 2 |
| Welfare Check                                            | 2 |
| Theft of Vehicle                                         | 2 |
| Public Intoxication -                                    | 2 |
| Nuisance Abatement Check                                 | 2 |
| Follow Up                                                | 2 |
| Fight -                                                  | 2 |
| Damage to Property                                       | 2 |
| DV Related                                               | 2 |
| Training -                                               | 3 |
| Personal Injury                                          | 3 |
| DV Related                                               | 3 |
| Battery                                                  | 3 |
| Assist Fire Department                                   | 3 |
| Alarm - Trouble                                          | 3 |
|                                                          |   |