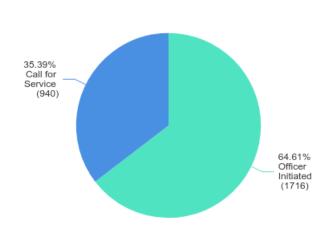

|           |              |              |           |            |        |               |      |             |          |         |              |       |
| Proactive Deployments   | Communi | ty Safety | Rotational P | atrol        |           |            |        |               |      |             |          |         |              |       |
|                         |         |           |              |              |           |            |        |               |      |             |          |         |              |       |

Calls for Service

454

902

Officer Initiated

### **HQ Stats**

From 2025-01-01 12:00 AM to 2025-02-28 11:59 PM

## Housing Authority City of Milwaukee Public Safety



#### **Events**





### Activity Per Day of the Week

# Event Types Share





### **Activity Per Time of Day**



## **Activity Type Tags**

| -<br>Weapons Violation                 | 1 |
|----------------------------------------|---|
| -<br>Vehicle Crash                     | 1 |
| Unescorted Guest                       | 1 |
| Sexual Assault                         | 1 |
| Reckless Use of a Weapon               | 1 |
| Prostitution                           | 1 |
| Maintenance Issue                      | 1 |
| Follow Up                              | 1 |
| Fire                                   | 1 |
| Burglary                               | 1 |
| Assist Medical                         | 1 |
| Abandoned Property                     | 1 |
| Trouble with Subject                   | 1 |
| Theft                                  | 1 |
| Robbery