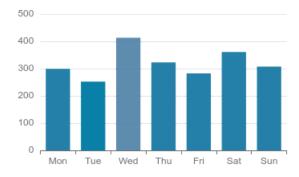

| 2 |
| Fight -                                                  | 2 |
| Damage to Property                                       | 2 |
| DV Related                                               | 2 |
| Training -                                               | 3 |
| Personal Injury                                          | 3 |
| DV Related                                               | 3 |
| Battery                                                  | 3 |
| Assist Fire Department                                   | 3 |
| Alarm - Trouble                                          | 3 |
|                                                          |   |









#### **Log Entries**

## ▲ No Location Log Entry stats to show





### Activity Per Day of the Week