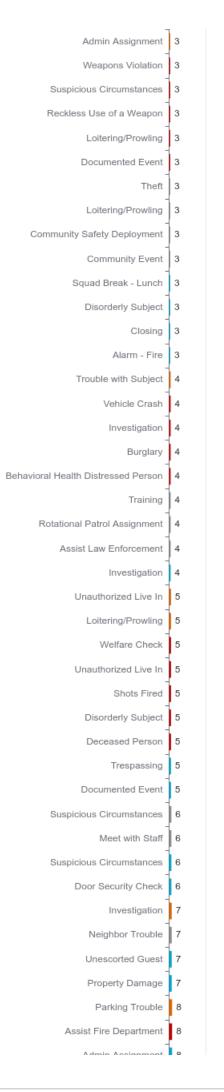

## **Activity Type Tags**

| -<br>Weapons Violation                 | 1 |
|----------------------------------------|---|
| -<br>Vehicle Crash                     | 1 |
| Unescorted Guest                       | 1 |
| Sexual Assault                         | 1 |
| Reckless Use of a Weapon               | 1 |
| Prostitution                           | 1 |
| Maintenance Issue                      | 1 |
| Follow Up                              | 1 |
| Fire                                   | 1 |
| Burglary                               | 1 |
| Assist Medical                         | 1 |
| Abandoned Property                     | 1 |
| Trouble with Subject                   | 1 |
| Theft                                  | 1 |
| Robbery                                | 1 |
| Reports                                | 1 |
| Neighbor Trouble                       | 1 |
| Medical Emergency                      | 1 |
| Follow Up                              | 1 |
| Fire                                   | 1 |
| Elevator Entrapment                    | 1 |
| DV Related                             | 1 |
| Battery                                | 1 |
| Alarm - Panic                          | 1 |
| Alarm - Medical                        | 1 |
| Alarm - Fire                           | 1 |
| Admin Assignment                       | 1 |
| Welfare Check                          | 1 |
| Unauthorized Live In                   | 1 |
| Shooting -                             | 1 |
| Medical Emergency                      | 1 |
| Maintenance Issue                      | 1 |
| Lockout -                              |   |
| Damage to Property                     | 1 |
| Burglary -                             |   |
| Behavioral Health Distressed Person    |   |
| Assist Public Safety - Assist Medical  | 1 |
| Assist Medical<br>-<br>Alarm - Trouble | 1 |
| Alarm - Trouble -<br>Alarm - Fire      | 1 |
| Alarm - Fire - Theft from Person       | 1 |
|                                        |   |

| Chate Fired                                              |   |
|----------------------------------------------------------|---|
| Shots Fired<br>-<br>Sexual Assault                       | 1 |
| Sexual Assault -<br>Resident Organization Meeting        | 1 |
| Resident Organization Meeting -<br>Keycard Misuse        | 1 |
| HACM Public Safety Department Surveillance Camera Checks | 1 |
| Fire                                                     | 1 |
| - Community Event                                        | 1 |
| Behavioral Health Distressed Person                      | 1 |
| - Assist Fire Department                                 | 1 |
| -                                                        |   |
| Abandoned Property                                       | 1 |
| Theft                                                    | 2 |
| Shots Fired                                              | 2 |
| Shooting                                                 | 2 |
| Property Damage                                          | 2 |
| Meet with Staff                                          | 2 |
| Fight                                                    | 2 |
| Deceased Person                                          | 2 |
| Behavioral Health Distressed Person -                    | 2 |
| Trespassing -                                            | 2 |
| Shooting -                                               | 2 |
| Sexual Assault                                           | 2 |
| Property Damage -                                        | 2 |
| Personal Injury                                          | 2 |
| Meet with Staff                                          | 2 |
| Weapons Violation                                        | 2 |
| Resident Organization Meeting -                          | 2 |
| Personal Injury                                          | 2 |
| Parking Trouble -                                        | 2 |
| Welfare Check                                            | 2 |
| Theft of Vehicle                                         | 2 |
| Public Intoxication -                                    | 2 |
| Nuisance Abatement Check                                 | 2 |
| Follow Up                                                | 2 |
| Fight -                                                  | 2 |
| Damage to Property                                       | 2 |
| DV Related                                               | 2 |
| Training -                                               | 3 |
| Personal Injury                                          | 3 |
| DV Related                                               | 3 |
| Battery                                                  | 3 |
| Assist Fire Department                                   | 3 |
| Alarm - Trouble                                          | 3 |
|                                                          |   |