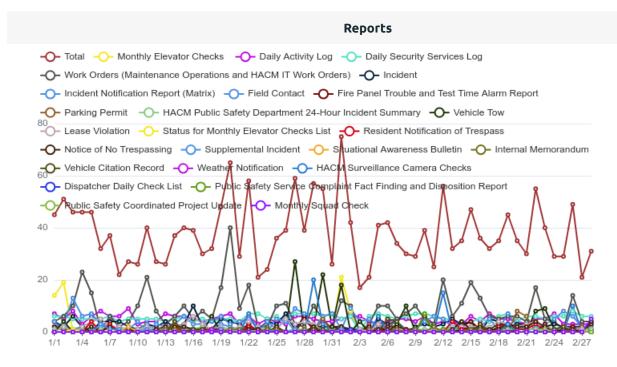

| 2 |
| Follow Up                                                | 2 |
| Fight -                                                  | 2 |
| Damage to Property                                       | 2 |
| DV Related                                               | 2 |
| Training -                                               | 3 |
| Personal Injury                                          | 3 |
| DV Related                                               | 3 |
| Battery                                                  | 3 |
| Assist Fire Department                                   | 3 |
| Alarm - Trouble                                          | 3 |
|                                                          |   |









#### **Log Entries**

## ▲ No Location Log Entry stats to show





### Activity Per Day of the Week