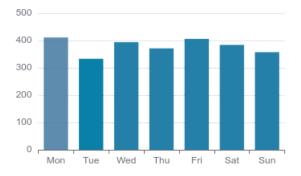

|           |              |              |           |            |        |               |      |             |          |         |              |       |
| Proactive Deployments   | Communi | ty Safety | Rotational P | atrol        |           |            |        |               |      |             |          |         |              |       |
|                         |         |           |              |              |           |            |        |               |      |             |          |         |              |       |

Calls for Service

454

902

Officer Initiated

### **HQ Stats**

From 2025-01-01 12:00 AM to 2025-02-28 11:59 PM

## Housing Authority City of Milwaukee Public Safety



#### **Events**





### Activity Per Day of the Week

# Event Types Share





### **Activity Per Time of Day**



## **Activity Type Tags**

| -<br>Weapons Violation                 | 1 |
|----------------------------------------|---|
| -<br>Vehicle Crash                     | 1 |
| Unescorted Guest                       | 1 |
| Sexual Assault                         | 1 |
| Reckless Use of a Weapon               | 1 |
| Prostitution                           | 1 |
| Maintenance Issue                      | 1 |
| Follow Up                              | 1 |
| Fire                                   | 1 |
| Burglary                               | 1 |
| Assist Medical                         | 1 |
| Abandoned Property                     | 1 |
| Trouble with Subject                   | 1 |
| Theft                                  | 1 |
| Robbery