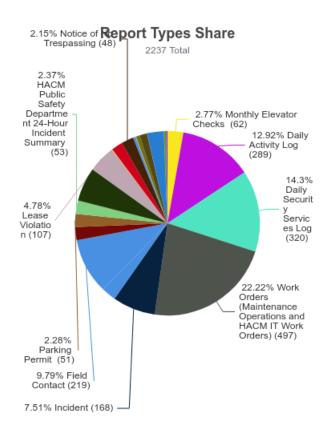

| 2 |
| Follow Up                                                | 2 |
| Fight -                                                  | 2 |
| Damage to Property                                       | 2 |
| DV Related                                               | 2 |
| Training -                                               | 3 |
| Personal Injury                                          | 3 |
| DV Related                                               | 3 |
| Battery                                                  | 3 |
| Assist Fire Department                                   | 3 |
| Alarm - Trouble                                          | 3 |
|                                                          |   |









#### **Log Entries**

## ▲ No Location Log Entry stats to show





### Activity Per Day of the Week