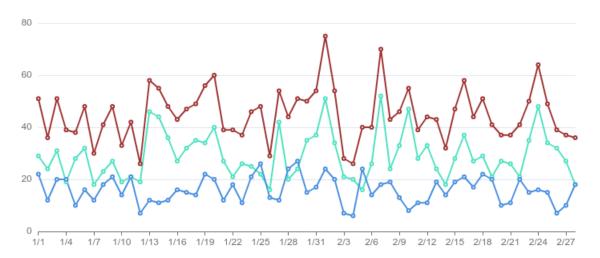

39           | 404   |
|                         |         |           |              |              |           |            |        |               |      |             |          |         |              |       |
| Proactive Deployments   | Communi | ty Safety | Rotational P | atrol        |           |            |        |               |      |             |          |         |              |       |
|                         |         |           |              |              |           |            |        |               |      |             |          |         |              |       |

Calls for Service

454

902

Officer Initiated

### **HQ Stats**

From 2025-01-01 12:00 AM to 2025-02-28 11:59 PM

## Housing Authority City of Milwaukee Public Safety



#### **Events**





### Activity Per Day of the Week

# Event Types Share





### **Activity Per Time of Day**



## **Activity Type Tags**

| -<br>Weapons Violation                 | 1 |
|----------------------------------------|---|
| -<br>Vehicle Crash                     | 1 |
| Unescorted Guest                       | 1 |
| Sexual Assault                         | 1 |
| Reckless Use of a Weapon               | 1 |
| Prostitution                           | 1 |
| Maintenance Issue                      | 1 |
| Follow Up                              | 1 |
| Fire                                   | 1 |
| Burglary                               | 1 |
| Assist Medical                         | 1 |
| Abandoned Property                     | 1 |
| Trouble with Subject                   | 1 |
| Theft