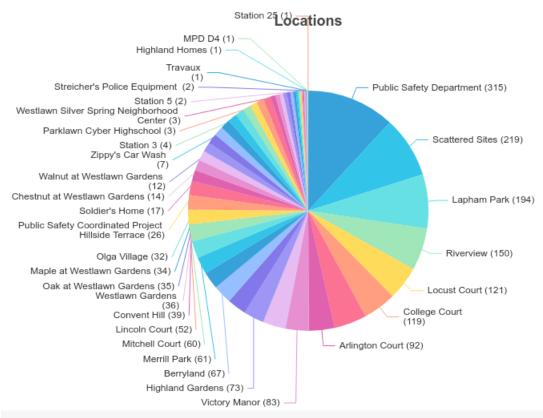

# Housing Authority City of Milwaukee Public Safety Department

650 W Reservoir Avenue Milwaukee, WI 53212

|                         |         |           |              | A ! - 4 I    | Selcome N |            |        | Tuukee, W1 55 |      |             | _        |         | 1141         |       |
|-------------------------|---------|-----------|--------------|--------------|-----------|------------|--------|---------------|------|-------------|----------|---------|--------------|-------|
|                         |         | AII       |              | Assist Law   | Damage to |            |        |               |      |             |          |         | Unatuhorized |       |
|                         |         |           | Assault/     | Enforcement/ | _         | Disorderly |        | Domestic      | Lock | Maintenance | Neighbor | Parking | Live in/     |       |
| Development             | AMP#    | Alarms    | Battery      | Medical      | Property  | Subject    | D.O.E. | Violence      | Out  | Work Orders | Trouble  | Trouble | Trespassing  | Total |
| Arlington               | 640     | 4         | 2            | 0            | 0         | 4          | 0      | 0             | 1    | 1           | 4        | 1       | 5            | 18    |
| Becher Court            | 641     | 3         | 0            | 1            | 1         | 0          | 0      | 0             | 2    | 0           | 1        | 0       | 1            | 6     |
| Becher Terrace          | 540     | 0         | 0            | 0            | 0         | 0          | 0      | 0             | 0    | 0           | 0        | 0       | 0            | (     |
| Beech/ Chestnut @ WLG   | 554     | 8         | 0            | 0            | 1         | 0          | 0      | 0             | 1    | 0           | 2        | 0       | 0            | 4     |
| Berryland               | 632     | 2         | 0            | 3            | 2         | 0          | 0      | 0             | 0    | 0           | 4        | 1       | 0            | 10    |
| Carver Park             | 686     | 0         | 0            | 0            | 0         | 0          | 1      | 0             | 0    | 6           | 0        | 0       | 0            | 7     |
| Cherry Court            | 626     | 30        | 0            | 0            | 0         | 0          | 1      | 0             | 1    | 1           | 2        | 1       | 2            | 8     |
| College Court           | 643     | 1         | 2            | 2            | 2         | 2          | 1      | 1             | 5    | 7           | 2        | 2       | 2            | 28    |
| Convent Hill            | 697     | 5         | 0            | 0            | 0         | 0          | 0      | 0             | 0    | 7           | 0        | 0       | 0            | 7     |
| Hickory @WLG            | 578     | 0         | 0            | 0            | 0         | 0          | 0      | 0             | 0    | 0           | 0        | 0       | 0            | C     |
| Highland Gardens        | 696     | 8         | 0            | 1            | 2         | 0          | 0      | 0             | 6    | 11          | 0        | 1       | 0            | 21    |
| Hillside FRC            |         | 7         | 0            | 0            | 0         | 0          | 0      | 0             | 0    | 0           | 0        | 0       | 0            | (     |
| Hillside Terrace        | 681     | 4         | 0            | 0            | 0         | 0          | 0      | 0             | 3    | 46          | 6        | 4       | 0            | 59    |
| Holton Terrace          | 645     | 6         | 0            | 0            | 0         | 0          | 0      | 0             | 0    | 9           | 1        | 0       | 0            | 10    |
| Lapham Park             | 682     | 35        | 0            | 5            | 5         | 3          | 0      | 0             | 3    | 9           | 4        | 1       | 1            | 31    |
| Lincoln                 | 646     | 2         | 0            | 3            | 0         | 0          | 0      | 0             | 1    | 0           | 0        | 2       | 0            | 6     |
| Locust                  | 647     | 6         | 3            | 0            | 0         | 2          | 2 0    | 0             | 0    | 10          | 5        | 0       | 5            | 25    |
| Maple @ WLG             | 556     | 5         | 0            | 2            | 0         | 0          | 0      | 2             | 0    | 3           | 0        | 0       | 2            | ę     |
| Merrill Park            | 648     | 4         | 0            | 4            | 0         | 1          | 0      | 4             | 0    | 4           | 1        | 1       | 2            | 17    |
| Mitchell Court          | 649     | 12        | 0            | 3            | 0         | 0          | 0      | 2             | 0    | 2           | 1        | 0       | 2            | 10    |
| Northlawn               | 630     | 0         | 0            | 1            | 0         | 0          | 0      | 0             | 0    | 3           | 0        | 0       | 0            | 4     |
| Oak/ Walnut @ WLG       | 552     | 16        | 0            | 0            | 1         | 0          | 0      | 2             | 0    | 4           | 0        | 0       | 1            | 8     |
| Olga Village            | 530     | 15        | 0            | 0            | 0         | 0          | 0      | 1             | 1    | 3           | 0        | 0       | 0            | Ę     |
| Parklawn                | 671     | 1         | 0            | 0            | 0         | 0          | 0      | 0             | 1    | 14          | 6        | 0       | 4            | 25    |
| Riverview               | 650     | 8         | 0            | 1            | 1         | 0          | 0      | 2             | 1    | 10          | 4        | 0       | 3            | 22    |
| Scattered Sites         | 691     | 1         | 0            | 0            | 0         | 4          | 0      | 0             | 0    | 14          | 0        | 1       | 0            | 19    |
| Southlawn               | 631     | 4         | 0            | 0            | 0         | 0          | 0      | 0             | 0    | 12          | 0        | 0       | 0            | 12    |
| Travaux                 | 544     | 0         | 0            | 0            | 0         | 0          | 0      | 0             | 0    | 0           | 0        | 0       | 0            | (     |
| VA Admin Building (601) |         | 0         | 0            | 0            | 0         | 0          | 0      | 0             | 0    | 0           | 0        | 0       | 0            | (     |
| VA Center Bldg #17      | 716     | 0         | 0            | 0            | 0         | 0          | 0      | 0             | 0    | 0           | 0        | 0       | 0            | C     |
| VA Soldier's Home (515) | 321     | 1         | 0            | 0            | 0         | 1          | 0      | 1             | 0    | 0           | 0        | 0       | 0            | 2     |
| Victory Manor           | 548     | 3         | 0            | 0            | 0         | 0          | 0      | 0             | 0    | 5           | 0        | 0       | 0            | 5     |
| WLG East/West Midrise   | 538     | 3         | 0            | 0            | 0         | 0          | 0      | 0             | 1    | 1           | 0        | 0       | 0            | 2     |
| Westlawn Gardens        | 538     | 0         | 2            | 4            | 1         | 0          | 0      | 1             | 0    | 4           | 3        | 0       | 9            | 24    |
| Total                   | ****    | 194       | 9            | 30           | 16        |            | 3      | 16            | 27   | 186         |          | 15      | 39           | 404   |
|                         |         |           |              |              |           |            |        |               |      |             |          |         |              |       |
| Proactive Deployments   | Communi | ty Safety | Rotational P | atrol        |           |            |        |               |      |             |          |         |              |       |
|                         |         |           |              |              |           |            |        |               |      |             |          |         |              |       |