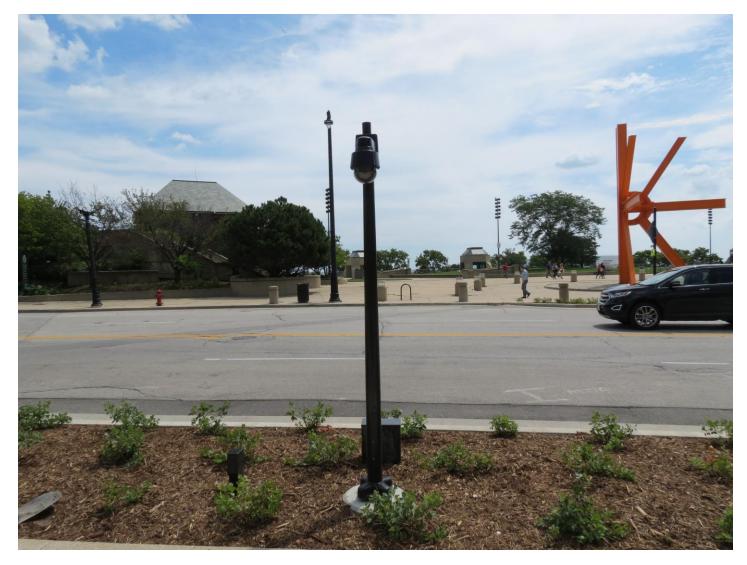

CCF 140507 Northwestern Mutual Life Insurance Company 8-9-2017 Looking east from North Van Buren Street at monument sign and security camera.

CCF 140507 Northwestern Mutual Life Insurance Company 8-9-2017 Looking south across East Mason Street towards the main building entrance located at North Cass Street. There are bollards, pavers, and private light fixtures at this location.