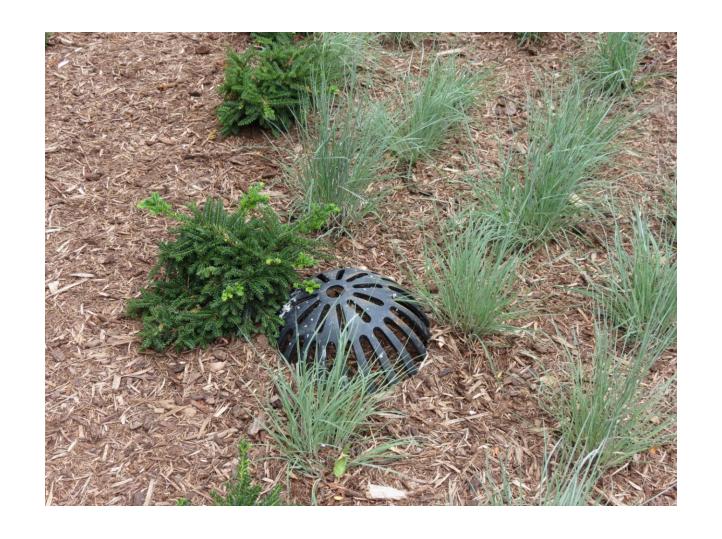

CCF 140507 Northwestern Mutual Life Insurance Company 8-9-2017 Close up of one of four private storm drains located on the curb extension into the south side of East Mason Street at North Cass Street.