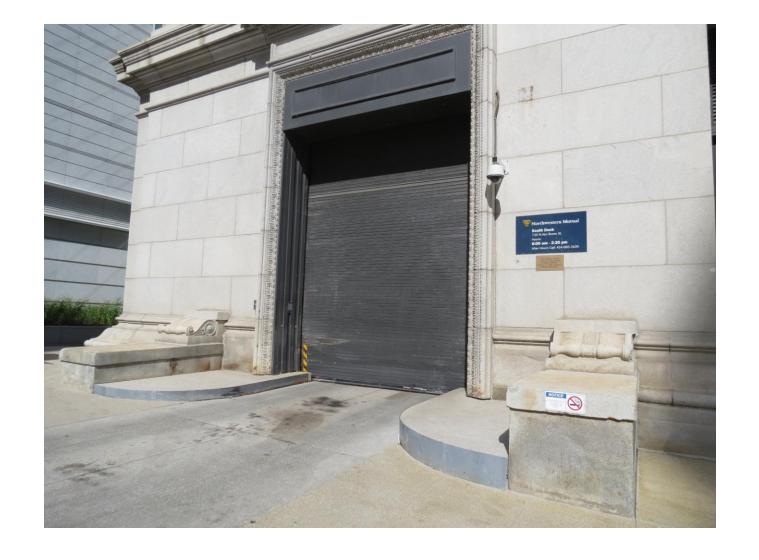

CCF 140507 Northwestern Mutual Life Insurance Company 8-9-2017 Looking south at the backup driveway in the east side of North Van Buren Street.

CCF 140507 Northwestern Mutual Life Insurance Company 8-9-2017 Close up of the loading dock door served by the backup driveway on North Van Buren Street.