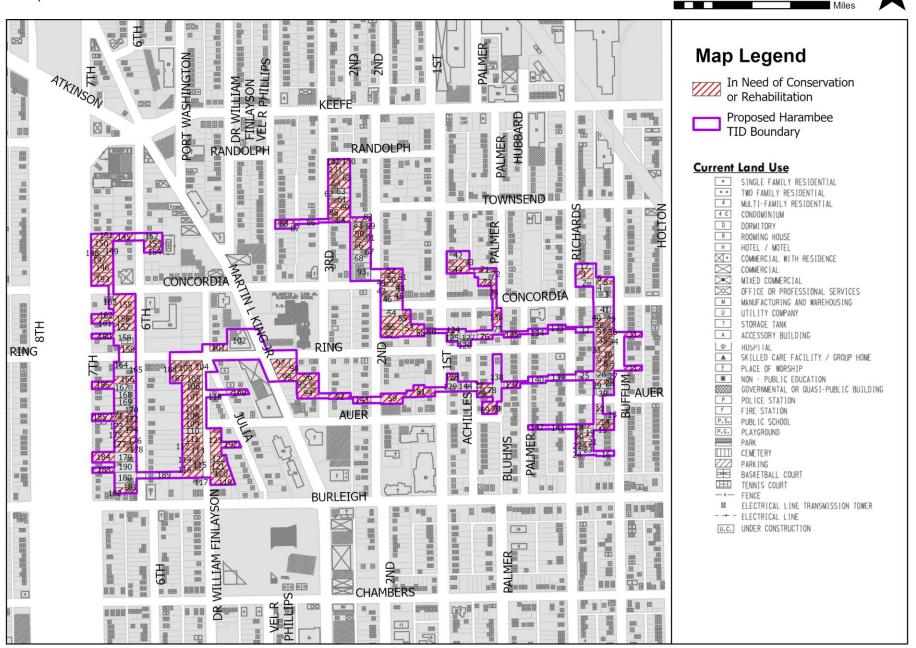

68% of the area and real property located within the District was found to be in need of rehabilitation or conservation work within the meaning of Section 66.1105 (4) (gm) of the Wisconsin Statutes. Exhibit 2 "Property Characteristics," illustrates how the properties in the District meet the statutory criteria for Tax Incremental Districts. Upon completion, the project will not contain any commercial space and per Wisconsin Statute 66.1105 (5) (b), 2% of the property within the district could be devoted to retail business at the end of the maximum expenditure period.

5. "Map Showing Existing Uses and Conditions."

Please refer to Map No. 1, "Boundary and Existing Land Use," Map No. 2, "Structure Condition," and Exhibit 5, "Property Owners" in the Exhibits Section, which follows.

## **Property Characteristics**

Findings substantiating that not less than 50%, by area, of the real property within the proposed district in need of conservation within the meaning of Section 66.1105(4) (gm) 4.a. Wisconsin Statutes.