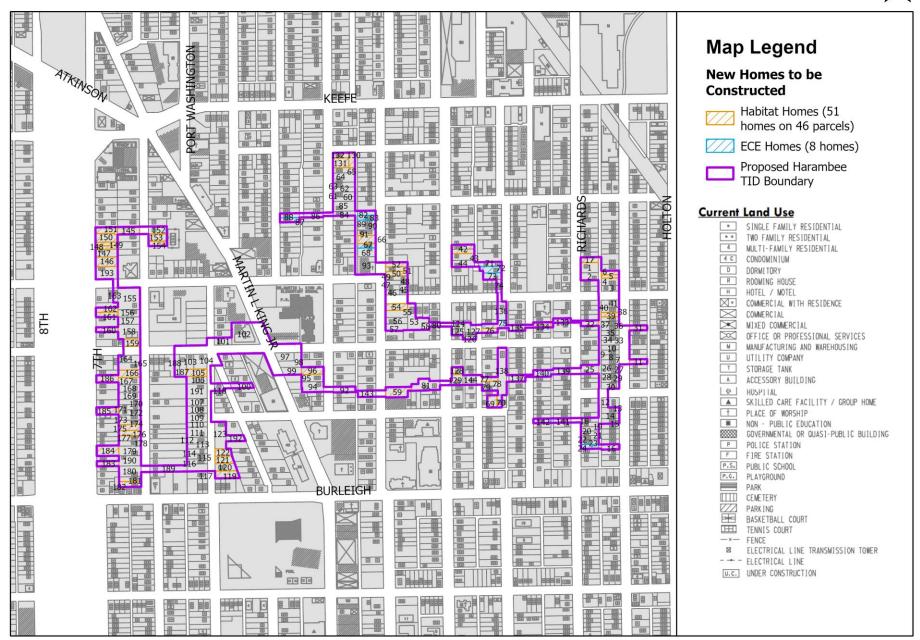

The Project represents a coordinated and targeted effort to support new affordable housing opportunities in the Harambee neighborhood. The project will include the new construction of 59 single family homes that upon completion, will be available for sale as affordable homeownership opportunities. All of the properties are being developed on vacant City owned lots.

Envision Growth will be developing eight early childhood education homes ("ECE Homes") for affordable homeownership to employees of early childhood education facilities. Envision Growth was founded in 2019 and is a Milwaukee-based real estate firm focusing on healthy people and communities through real estate development.

Habitat for Humanity will be constructing 51 homes to be sold for affordable homeownership. Habitat for Humanity has a 40-year history of working to create and preserve affordable homeownership opportunities for low income families in Milwaukee. In addition to home building, Habitat for Humanity's work with prospective homeowners includes coaching and support and homeowners contribute 210-370 hours of sweat equity as part of their homeownership investment. Habitat for Humanity also works to preserve home ownership by providing resources for essential home repairs in their service areas.