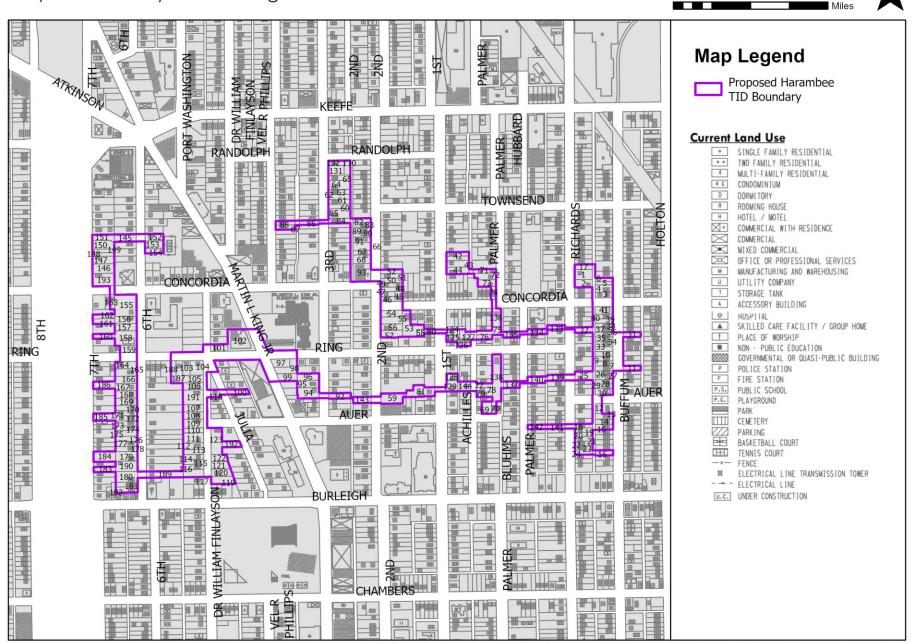

## **B.** District Boundaries

Tax Incremental District Number 124 ("District" or "TID No. 124"), City of Milwaukee, Harambee Homeownership Initiative is comprised of one hundred and ninety-three parcels totaling approximately 1,159,408 square feet or 26.62 acres ("Property"). The District is shown on Map No. 1, "Boundary and Existing Land Use," and described more precisely in Exhibit 1, "Boundary Description."

68% of the area and real property located within the District was found to be in need of rehabilitation or conservation work within the meaning of Section 66.1105 (4) (gm) of the Wisconsin Statutes. Exhibit 2 "Property Characteristics," illustrates how the properties in the District meet the statutory criteria for Tax Incremental Districts. Upon completion, the project will not contain any commercial space and per Wisconsin Statute 66.1105 (5) (b), 2% of the property within the district could be devoted to retail business at the end of the maximum expenditure period.

### C. Plan Objectives

The Property is comprised of one hundred and ninety-three scattered site parcels generally bounded by West & East Burleigh Street, West Randolph Street, North 7<sup>th</sup> Street and North Buffum Street.

#### D. Existing Land Uses in the District

The District is comprised of 193 parcels containing approximately 1,159,408 square feet or 68.62 acres. The total assessed value of the parcels in the district is \$9,474,600. The parcels are zoned residential, including the RT4, RM4, and LB2 zoning categories.