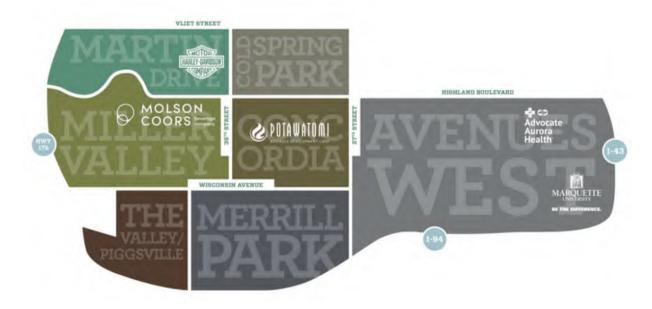

#### PHYSICAL SETTING

BID 10 is bounded by Interstate 43 on the east, Highway 41 on the west, Interstate 94 on the south and on the north by Vliet Street west of 27th Street and Highland Boulevard east of 27th Street. It includes the four primary arterials on the near west side of Milwaukee: 27th Street, 35th Street, Wisconsin Avenue and Vliet Street. In addition, there are several commercial corridors, including areas on St. Paul Avenue, Clybourn Street, Michigan Street, Kilbourn Avenue, Wells Street, State Street and others. A map of the District is provided in Appendix A.