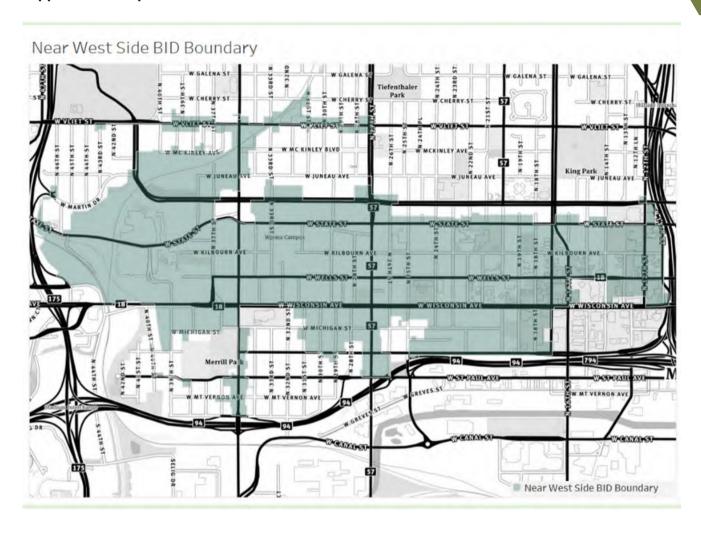

#### PHYSICAL SETTING

BID 10 is bounded by Interstate 43 on the east, Highway 41 on the west, Interstate 94 on the south and on the north by Vliet Street west of 27th Street and Highland Boulevard east of 27th Street. It includes the four primary arterials on the near west side of Milwaukee: 27th Street, 35th Street, Wisconsin Avenue and Vliet Street. In addition, there are several commercial corridors, including areas on St. Paul Avenue, Clybourn Street, Michigan Street, Kilbourn Avenue, Wells Street, State Street and others. A map of the District is provided in Appendix A.

# Appendix A: Map of BID

|                                                                    | 1                                                               | T                                                 | 1 .                                             | 1                |                                                                   |                                       |
|--------------------------------------------------------------------|-----------------------------------------------------------------|---------------------------------------------------|-------------------------------------------------|------------------|-------------------------------------------------------------------|---------------------------------------|
| Taxkey                                                             | Address                                                         | Owner1                                            | Class                                           |                  | BID Assessble Value                                               | BID 10 Assessment                     |
| 3632723000                                                         |                                                                 | 1722 LLC                                          | Local Commercial                                | 100              |                                                                   | \$ 1,976.40                           |
| 4000749000                                                         |                                                                 | 1739 W ST PAUL LLC                                | Local Commercial                                | 100              |                                                                   | \$ 1,512.30                           |
| 4000206100                                                         |                                                                 | 2029 LLC                                          | Local Commercial                                | 100              |                                                                   | \$ 123.90                             |
| 3891538000                                                         |                                                                 | 2106 WELLS LLC                                    | Local Commercial                                | 42               |                                                                   | \$ 147.42                             |
|                                                                    | 2112 W WELLS ST                                                 | 2112 WELLS LLC                                    | Local Commercial                                | 100              |                                                                   | \$ 342.30                             |
| 4000220100                                                         |                                                                 | 2123 WEST MICHIGAN LLP                            | Local Commercial                                | 100              | ,                                                                 | \$ 1,794.90                           |
|                                                                    | 2801 W WISCONSIN AV                                             | 2801 WISCONSIN LLC                                | Local Commercial                                | 100              |                                                                   | \$ 748.20                             |
| 4010961000                                                         | 504 N 29TH ST                                                   | 2965 RICHARDS LLC                                 | Local Commercial                                | 39               | \$ 83,499.00                                                      | \$ 250.50                             |
| 4010737100                                                         | 302 N 35TH ST                                                   | 302 PROPERTY HOLDINGS LLC                         | Special Mercantile                              | 100              | \$ 117,500.00                                                     | \$ 352.50                             |
| 4012015000                                                         | 3127 W WISCONSIN AV                                             | 3127 W WISCONSIN LLC                              | Local Commercial                                | 100              | \$ 394,900.00                                                     | \$ 1,184.70                           |
| 3890303000                                                         | 962-966 N 27TH ST                                               | 314TH ST LLC                                      | Local Commercial                                | 50               | \$ 181,400.00                                                     | \$ 544.20                             |
| 3650077000                                                         | 3410-3434 W MC KINLEY BL                                        | 3410 MC KINLEY LLC                                | Local Commercial                                | 100              | \$ 220,300.00                                                     | \$ 660.90                             |
| 3890305000                                                         | 2623-2625 W STATE ST,                                           | 34TH ST LLC                                       | Local Commercial                                | 100              |                                                                   | \$ 37.50                              |
| 3890302000                                                         |                                                                 | 34TH ST LLC                                       | Local Commercial                                | 38               |                                                                   | \$ 207.25                             |
| 3881203000                                                         |                                                                 | 34TH STREET LLC                                   | Local Commercial                                | 33               | \$ 128,766.00                                                     | \$ 386.30                             |
| 4010753100                                                         |                                                                 | 35TH HOLDING LLC                                  | Local Commercial                                | 100              |                                                                   | \$ 129.60                             |
| 3870012000                                                         |                                                                 |                                                   | Local Commercial                                | 100              |                                                                   | \$ 1,578.00                           |
| 3870204100                                                         |                                                                 | 3700 WEST WELLS STREET LLC                        |                                                 | 100              | \$ 591,700.00                                                     |                                       |
|                                                                    |                                                                 | 3706 WISCONSIN MILWAUKEE, LLC                     | Special Mercantile                              |                  |                                                                   | , , , , ,                             |
| 3860035100                                                         |                                                                 | 4706 WEST STATE LLC                               | Manufacturing                                   | 100              |                                                                   | \$ 904.80                             |
| 3860051100                                                         |                                                                 | 47TH & STATE LLC                                  | Local Commercial                                | 100              |                                                                   | \$ 543.30                             |
| 4010984100                                                         |                                                                 | 505 27TH ST LLC                                   | Local Commercial                                | 100              |                                                                   | \$ 168.30                             |
| 3880669110                                                         | 827 N 34TH ST                                                   | 827 N 34TH ST LLC                                 | Local Commercial                                | 100              | ,                                                                 | \$ 471.00                             |
| 3910204000                                                         | 839-841 N 11TH ST                                               | 898 MU LLC                                        | Local Commercial                                | 100              |                                                                   | \$ 1,105.50                           |
| 3910911000                                                         | 1119 W KILBOURN AV                                              | 898 MU, LLC                                       | Local Commercial                                | 100              | \$ 203,900.00                                                     | \$ 611.70                             |
| 3891208000                                                         | 2502-2506 W WISCONSIN AV                                        | A & I PETROLEUM LLC                               | Local Commercial                                | 100              | \$ 152,600.00                                                     | \$ 457.80                             |
| 4010983100                                                         |                                                                 | AG BROS PROPERTY MANAGEMENT LLC                   | Local Commercial                                | 100              |                                                                   | \$ 406.50                             |
| 4000084000                                                         |                                                                 | AGORA DIRECT LLC                                  | Local Commercial                                | 100              |                                                                   | \$ 456.30                             |
| 3651201000                                                         |                                                                 | AHMAD PROPERTIES LLC                              | Local Commercial                                | 100              |                                                                   | \$ 10.80                              |
| 3650412110                                                         | 1                                                               | AHMAD PROPERTIES LLC                              | Local Commercial                                | 100              |                                                                   | \$ 87.30                              |
| 3650072100                                                         |                                                                 | AHMAD PROPERTIES LLC                              | Local Commercial                                | 100              |                                                                   | \$ 296.70                             |
| 3651202000                                                         |                                                                 | AHMAD PROPERTIES LLC                              | Local Commercial                                | 50               |                                                                   | \$ 296.70                             |
|                                                                    |                                                                 |                                                   |                                                 |                  | ,                                                                 |                                       |
|                                                                    | 1333 N 35TH ST                                                  | AHMAD PROPERTIES LLC                              | Local Commercial                                | 100              |                                                                   | \$ 412.50                             |
| 3650075000                                                         |                                                                 | AHMAD PROPERTIES LLC                              | Local Commercial                                | 100              | \$ 183,400.00                                                     | \$ 550.20                             |
| 3650419120                                                         |                                                                 | AHMAD PROPERTIES LLC                              | Local Commercial                                | 100              |                                                                   | \$ 790.50                             |
| 3661401110                                                         | 1353 N 35TH ST                                                  | AHMAD PROPERTIES LLC                              | Local Commercial                                | 100              | \$ 335,700.00                                                     | \$ 1,007.10                           |
| 4010201100                                                         | 3435 W CLYBOURN ST                                              | ALICIA WASHINGTON                                 | Local Commercial                                | 100              | \$ 159,300.00                                                     | \$ 477.90                             |
| 4020329000                                                         | 3928-3934 W ST PAUL AV                                          | ALISON B AKIN                                     | Local Commercial                                | 25               | \$ 37,450.00                                                      | \$ 112.35                             |
| 3890743110                                                         | 2412-2416 W STATE ST                                            | ALLEY CAT PROPERTIES LLC                          | Local Commercial                                | 83               | \$ 309,673.00                                                     | \$ 929.02                             |
| 4000505100                                                         | 2227 W WISCONSIN AV                                             | AMBASSADOR ENTERPRISE LLC                         | Special Mercantile                              | 100              |                                                                   | \$ 125.10                             |
| 4000519000                                                         |                                                                 | AMBASSADOR ENTERPRISE LLC                         | Special Mercantile                              | 100              |                                                                   | \$ 4,535.70                           |
| 3892001000                                                         |                                                                 | AMBASSADOR ENTERPRISES                            | Special Mercantile                              | 100              |                                                                   | \$ 6,000.00                           |
| 3881101100                                                         |                                                                 | AMBASSADOR SUITES LLC                             | Special Mercantile                              | 100              | . , ,                                                             | \$ 836.70                             |
| 3870739100                                                         |                                                                 | AMERICAN ELM LLC                                  | •                                               | 100              | \$ 94,600.00                                                      |                                       |
|                                                                    |                                                                 |                                                   | Local Commercial                                |                  |                                                                   |                                       |
| 3870741120                                                         |                                                                 | AMERICAN ELM LLC                                  | Local Commercial                                | 100              | . , ,                                                             | \$ 3,005.70                           |
| 3880664000                                                         |                                                                 | AMOULI INVESTMENT LLC                             | Local Commercial                                | 100              |                                                                   | \$ 800.70                             |
| 3870712000                                                         |                                                                 | ANDY SONG                                         | Local Commercial                                | 100              |                                                                   | \$ 36.90                              |
| 3870703000                                                         | 3535 W STATE ST                                                 | ANDY SONG                                         | Local Commercial                                | 100              | ,                                                                 | \$ 964.50                             |
| 3661736000                                                         | 3800 W VLIET ST                                                 | ANTWON S PERKINS                                  | Local Commercial                                | 100              | \$ 47,800.00                                                      | \$ 143.40                             |
| 3891029100                                                         | 2020 W STATE ST                                                 | AREC 10 LLC                                       | Special Mercantile                              | 100              | \$ 1,558,200.00                                                   | \$ 4,674.60                           |
| 3891504000                                                         | 2041-2043 W WELLS ST                                            | ATARY INVESTMENTS LLC                             | Local Commercial                                | 42               | \$ 170,940.00                                                     | \$ 512.82                             |
| 3910209100                                                         | 840 N 12TH ST                                                   | AURORA HEALTH CARE                                | Special Mercantile                              | 100              | \$ 2,965,100.00                                                   | \$ 5,000.00                           |
|                                                                    | 1218 W KILBOURN AV                                              | AURORA HEALTH CARE                                | Special Mercantile                              | 100              |                                                                   | \$ 5,000.00                           |
|                                                                    | 1020 N 12TH ST                                                  | AURORA HEALTH CARE METRO INC                      | Special Mercantile                              | 100              | , ,                                                               | \$ 5,000.00                           |
|                                                                    | 925-953 N 12TH ST                                               | AURORA HEALTH CARE METRO INC                      | Special Mercantile                              | 100              | , , ,                                                             |                                       |
|                                                                    | 948-960 N 12TH ST                                               | AURORA HEALTH CARE METRO INC                      | Special Mercantile                              | 100              |                                                                   | \$ 5,000.00                           |
|                                                                    |                                                                 |                                                   | Local Commercial                                |                  |                                                                   | · · · · · · · · · · · · · · · · · · · |
|                                                                    | 3510 W ST PAUL AV                                               | BALLOON DECORATIONS LLC                           |                                                 | 100              |                                                                   | \$ 255.00                             |
|                                                                    | 3827 W VLIET ST                                                 | BARRY HENLEY                                      | Special Mercantile                              | 100              |                                                                   |                                       |
|                                                                    | 3500 W VLIET ST                                                 | BASSAM AL-RAMAHI                                  | Local Commercial                                | 50               |                                                                   | \$ 126.90                             |
|                                                                    | 2224 W WISCONSIN AV                                             | BERRADA PROPERTIES 111 LLC                        | Mercantile Apartments                           |                  | \$ 106,929.00                                                     | \$ 320.79                             |
|                                                                    | 514 N 29TH ST                                                   | BERRADA PROPERTIES 20, LLC                        | Local Commercial                                | 100              |                                                                   |                                       |
|                                                                    | 2713-2717 W VLIET ST                                            | BEST CHOICE HOLDINGS LLC                          | Local Commercial                                | 51               |                                                                   | \$ 51.71                              |
| 3890870110                                                         | 2522 W STATE ST                                                 | BETTY STOUGH LLC                                  | Local Commercial                                | 100              | \$ 1,628,900.00                                                   | \$ 4,886.70                           |
| 3880503100                                                         | 750 N 35TH ST                                                   | BGN PROPERTIES LLC                                | Local Commercial                                | 100              | \$ 470,600.00                                                     | \$ 1,411.80                           |
|                                                                    | 725 N 22ND ST                                                   | BILLER HOTEL, LTD                                 | Special Mercantile                              | 100              |                                                                   | \$ 3,867.90                           |
|                                                                    | 2120 W WISCONSIN AV                                             | BMO HARRIS BANK NA                                | Special Mercantile                              | 100              |                                                                   | \$ 3,817.20                           |
|                                                                    | 3210 W WELLS ST                                                 | BODEWADMI ZONE BUSINESS, LLC.                     | Mercantile Apartments                           | 100              |                                                                   | \$ 382.50                             |
|                                                                    | 2220 W WISCONSIN AV                                             | BREND BROTHERS LLC                                | Local Commercial                                | 100              |                                                                   | \$ 670.50                             |
| 4000217100                                                         |                                                                 | BRENNAN FAMILY LTD PTNRSHIP                       | Special Mercantile                              | 100              |                                                                   |                                       |
|                                                                    | 2001 W WISCONSIN AV                                             | BRETT II LLC                                      | Special Mercantile                              | 71               |                                                                   | \$ 949.77                             |
|                                                                    |                                                                 |                                                   | •                                               |                  |                                                                   |                                       |
|                                                                    | 623-R N 20TH ST                                                 | BRETT II, LLC                                     | Special Mercantile                              | 100              |                                                                   | \$ 5.70                               |
|                                                                    | 623 N 20TH ST                                                   | BRETT II, LLC                                     | Special Mercantile                              | 100              |                                                                   |                                       |
|                                                                    | 2009-2011 W WISCONSIN AV                                        | BRETT II, LLC                                     | Special Mercantile                              | 100              |                                                                   | \$ 103.20                             |
|                                                                    | 3607 W MT VERNON AV                                             | BULLPENNWS LLC                                    | Local Commercial                                | 36               |                                                                   | \$ 216.54                             |
|                                                                    | 812-814 N 18TH ST                                               | CAMPUS DEVELOPMENT LLC                            | Local Commercial                                | 100              |                                                                   | \$ 28.50                              |
| 4000604100                                                         |                                                                 | CAPT FREDERICK PABST MANSION                      | Local Commercial                                | 100              |                                                                   | \$ 81.00                              |
|                                                                    | 1100-1116 W WELLS ST                                            | CATHOLIC FINANCIAL LIFE                           | Mercantile Apartments                           | 21               | \$ 2,050,125.00                                                   | \$ 6,000.00                           |
| 3919994100                                                         |                                                                 |                                                   |                                                 | 100              | \$ 3,615,200.00                                                   | \$ 6,000.00                           |
|                                                                    | 3216 W HIGHLAND BL                                              | CCCM REALTY LLC                                   | Special Mercantile                              | 100              |                                                                   |                                       |
| 3881632100                                                         | 3216 W HIGHLAND BL<br>801-839 N 27TH ST                         | CCCM REALTY LLC CECELIA BULDING, LLC              | Local Commercial                                | 100              |                                                                   | \$ 3,448.80                           |
| 3881632100<br>3882321000                                           | 801-839 N 27TH ST                                               | CECELIA BULDING, LLC                              | Local Commercial                                | 100              | \$ 1,149,600.00                                                   |                                       |
| 3881632100<br>3882321000<br>4000754100                             | 801-839 N 27TH ST<br>2330 W CLYBOURN ST                         | CECELIA BULDING, LLC<br>CENTRAL STANDARD LLC      | Local Commercial Manufacturing                  | 100<br>100       | \$ 1,149,600.00<br>\$ 268,900.00                                  | \$ 806.70                             |
| 3881632100<br>3882321000<br>4000754100<br>3661713100               | 801-839 N 27TH ST<br>2330 W CLYBOURN ST<br>3710-3712 W VLIET ST | CECELIA BULDING, LLC CENTRAL STANDARD LLC CHA LOR | Local Commercial Manufacturing Local Commercial | 100<br>100<br>50 | \$ 1,149,600.00<br>\$ 268,900.00<br>\$ 68,500.00                  | \$ 806.70<br>\$ 205.50                |
| 3881632100<br>3882321000<br>4000754100<br>3661713100<br>3650004000 | 801-839 N 27TH ST<br>2330 W CLYBOURN ST                         | CECELIA BULDING, LLC<br>CENTRAL STANDARD LLC      | Local Commercial Manufacturing                  | 100<br>100       | \$ 1,149,600.00<br>\$ 268,900.00<br>\$ 68,500.00<br>\$ 247,500.00 | \$ 806.70<br>\$ 205.50<br>\$ 742.50   |