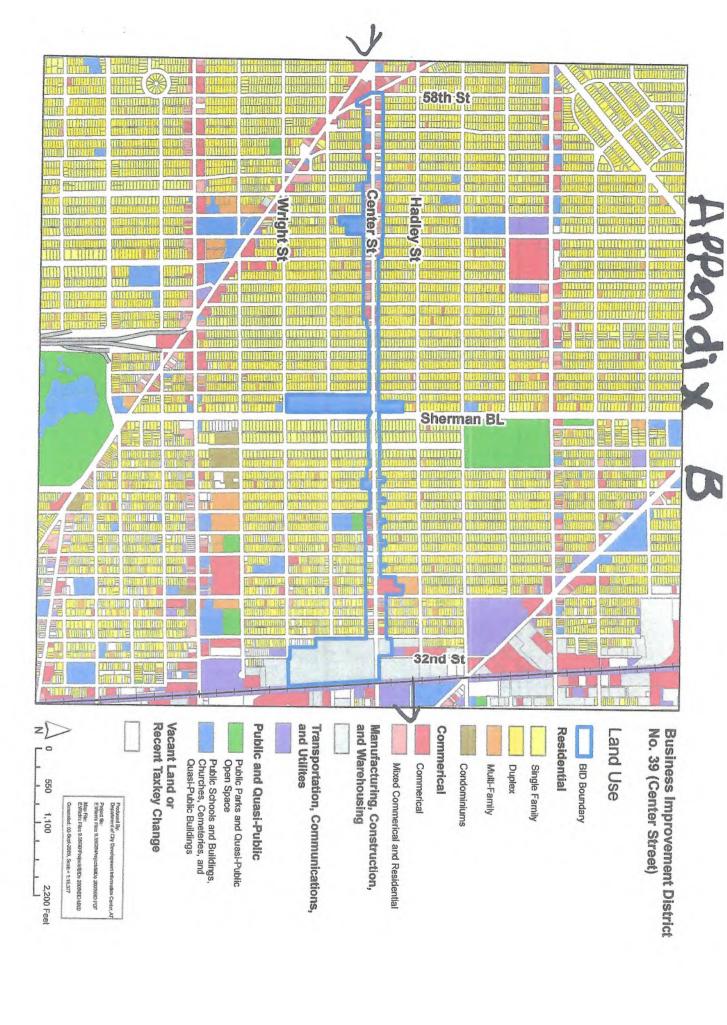

#### II. DISTRICT BOUNDARIES

Boundaries of the BID #39 district are shown on the map in Appendix B of this plan. A listing of the properties included in the district is provided in Appendix C.

#### B. Physical Setting

The district covers a commercial area on West Center Street from North 29<sup>th</sup> to North 60th street, to include a property on West Appleton Avenue & Center Street.