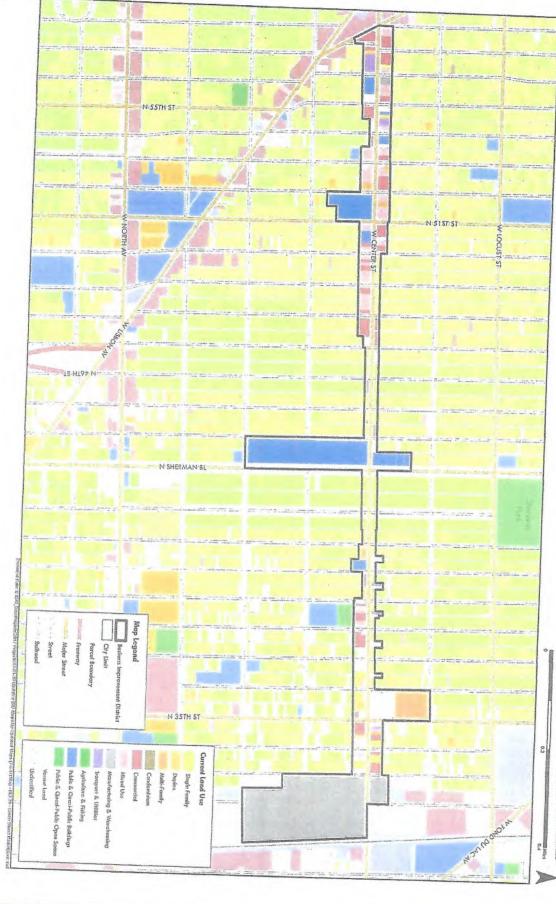

#### II. DISTRICT BOUNDARIES

Boundaries of the BID #39 district are shown on the map in Appendix B of this plan. A listing of the properties included in the district is provided in Appendix C.

#### B. Physical Setting

The district covers a commercial area on West Center Street from North 29<sup>th</sup> to North 60th street, to include a property on West Appleton Avenue & Center Street.