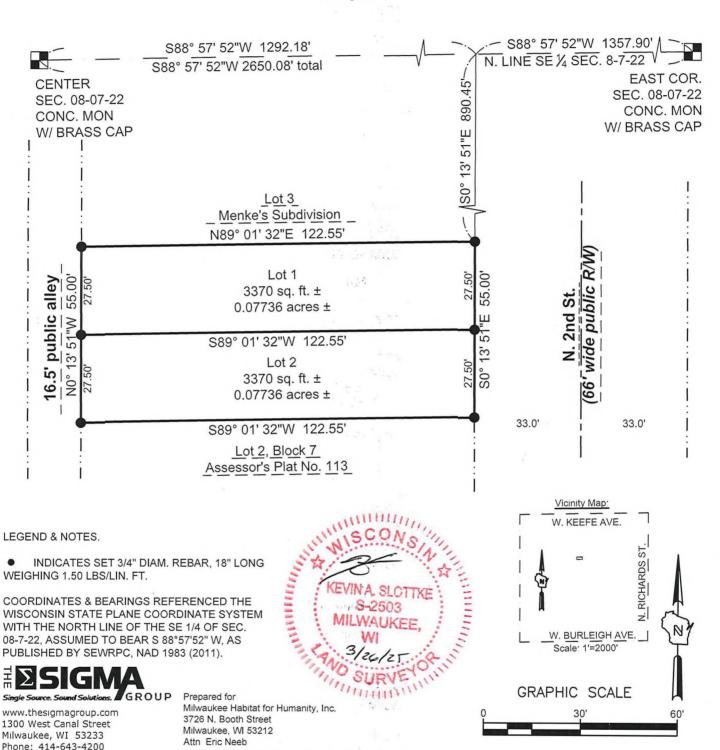

## CERTIFIED SURVEY MAP NO.

Lot One (1), Block Seven (7), Assessor's Plat No. 113, in the Northwest One-quarter of the Southeast One-quarter (1/4) of Section Eight (8), Township Seven (7) North, Range Twenty-two (22) East, City of Milwaukee, Milwaukee County, Wisconsin.

Commencing at the East corner of said Section Eight (8); thence South 88°57'52" West, 1357.90 feet along the North line of the Southeast 1/4 of said Section; thence South 00°13'51" East, 890.45 feet to the point of beginning of this description; thence continuing South 00°13'51" East, 55.00 feet; thence South 89°01'32" West, 122.50 feet; thence North 00°13'51" West, 55.00 feet; thence North 89°01'32" East, 122.50 feet to the point of beginning of this description.

Said parcel contains 6740 square feet or 0.15473 acres of land, more or less.

That I have made the survey, land division, and map by the direction of Milwaukee Habitat for Humanity, owner of said land.