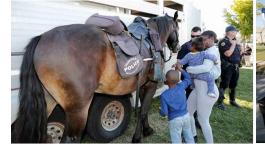

## Summer Community Jam Street Festival August 30 along W. Custer Avenue

Hosted by HACM, Silver Spring Neighborhood Center, Browning Elementary, UWM Partners for Health and the Westlawn Resident Council, the Jam celebrated the people, resources and beautiful community spaces of the neighborhood. The event featured the Milwaukee Art Museum Kohl's Art Studio, Betty Brinn Children's Museum Wonder Wagon, MPD ice cream truck, MPD horses and motorcycles, McGovern Park Senior Dance Group, and many community resource booths. Over 500 people attended.