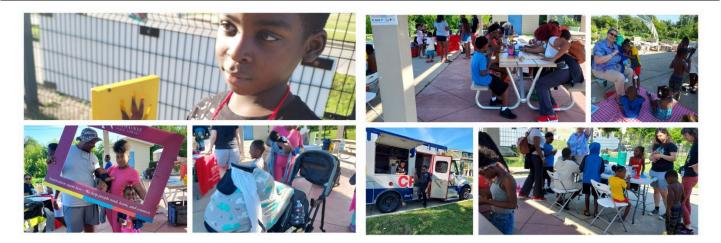

MPL continued its annual summer community engagement in Westlawn Gardens with two events where residents could register for library cards, have fees waived, check out books and do garden-themed crafts and activities. Over 80 people attended the events.