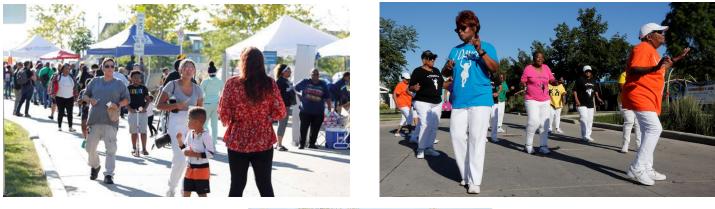

## Summer Community Jam Street Festival August 30 along W. Custer Avenue

Hosted by HACM, Silver Spring Neighborhood Center, Browning Elementary, UWM Partners for Health and the Westlawn Resident Council, the Jam celebrated the people, resources and beautiful community spaces of the neighborhood. The event featured the Milwaukee Art Museum Kohl's Art Studio, Betty Brinn Children's Museum Wonder Wagon, MPD ice cream truck, MPD horses and motorcycles, McGovern Park Senior Dance Group, and many community resource booths. Over 500 people attended.