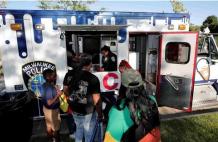

Wonderfully Wild Wednesday with Milwaukee Public Library July 26 and August 16 in the Community Gardens with Betty Brinn Children's Museum's Wonder Wagon (July 26) and the MPD Ice Cream truck (August 16)

## Summer Community Jam Street Festival August 30 along W. Custer Avenue

Hosted by HACM, Silver Spring Neighborhood Center, Browning Elementary, UWM Partners for Health and the Westlawn Resident Council, the Jam celebrated the people, resources and beautiful community spaces of the neighborhood. The event featured the Milwaukee Art Museum Kohl's Art Studio, Betty Brinn Children's Museum Wonder Wagon, MPD ice cream truck, MPD horses and motorcycles, McGovern Park Senior Dance Group, and many community resource booths. Over 500 people attended.