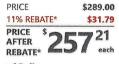

AFTER

**REBATE\*** 

11% REBATE

Tru-Bolt® 502 Arch Series 36" x 80" Black Security Storm Door

PRICE \$277.00 11% REBATE\* \$30.47 PRICE \$246 53 REBATE\* each > Delivery

✓ 2 In-Stock at WEST MILWAUKEE

Tru-Bolt® 502 Arch Series 36" x 80" White Security Storm Door