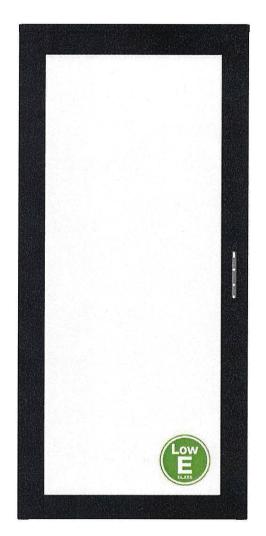

### www.milwaukee.gov/hpc

Or click the SUBMIT button to automatically email this form, if using an app such as Outlook or Apple Mail. The submit button does not work with web-based email interfaces.

LARSON® Platinum 36" x 80" Black Low-E Full Glass Interchangeable Screen Fullview Storm Door - Left Hinge

Model Number: PlatinumIFG\_Low\_E\_Blk\_36\_L | Menards <sup>®</sup> SKU: 4151642

| EVERYDAY LOW PRICE               | \$534.00                                   |
|----------------------------------|--------------------------------------------|
| 11% REBATE* Good Through 4/20/25 | \$58.74                                    |
| PRICE<br>AFTER<br>REBATE*        | <b>\$475</b> <sup>26</sup> <sub>each</sub> |
|                                  | You Save \$58.74 After Mail-In Rebate*     |
| ADD TO CART                      | $\heartsuit$                               |

### Color: Black

Nominal Size: 36"W x 80"H

Hinge Side: Left

### Description & Documents Specifications Optional Accessories Frequently Asked Questions Buying Guide

LARSON® has gone Platinum. This interchangeable full glass model is the ultimate storm door with added safety lock, better operation, a modern look, and an installation that takes only a few minutes, not hours. Handcrafted to enhance your entrance's architecture and let the most light into your home, the sleek, modern design is both innovative and attractive. The vault-like, multipoint locking system secures the door in three places, providing peace of mind. This preassembled door with a maintenance-free aluminum frame and triple weather strip seals out harsh weather and the interchangeable full screen allows fresh air in seasonally.