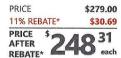

| EVERYDAY LOW PRICE 11% REBATE* Good Through 4/20/25 |   |             | \$589.00<br><b>\$64.79</b>             |  |
|-----------------------------------------------------|---|-------------|----------------------------------------|--|
|                                                     |   |             |                                        |  |
|                                                     |   |             | You Save \$64.79 After Mail-In Rebate* |  |
|                                                     | - | ADD TO CART | $\bigtriangledown$                     |  |

# **Compare Specifications**

\$589.00

\$64.79

21

each