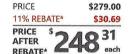

| EVERYDAY LOW PRICE 11% REBATE* Good Through 4/20/25 |   |             | \$589.00<br><b>\$64.79</b>             |  |
|-----------------------------------------------------|---|-------------|----------------------------------------|--|
|                                                     |   |             |                                        |  |
|                                                     |   |             | You Save \$64.79 After Mail-In Rebate* |  |
|                                                     | - | ADD TO CART | $\bigtriangledown$                     |  |

# **Compare Specifications**

\$589.00

\$64.79

21

each