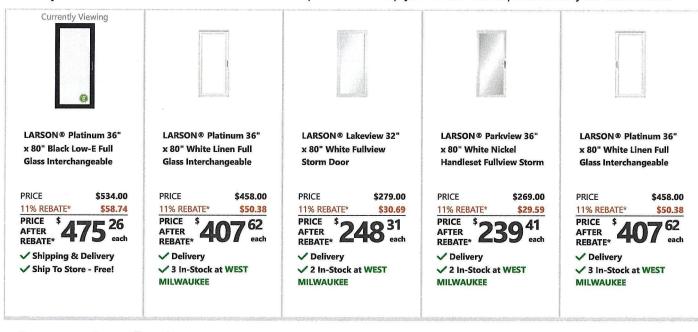

### www.milwaukee.gov/hpc

Or click the SUBMIT button to automatically email this form, if using an app such as Outlook or Apple Mail. The submit button does not work with web-based email interfaces.

LARSON® Platinum 36" x 80" Black Low-E Full Glass Interchangeable Screen Fullview Storm Door - Left Hinge

Model Number: PlatinumIFG\_Low\_E\_Blk\_36\_L | Menards <sup>®</sup> SKU: 4151642

| EVERYDAY LOW PRICE               | \$534.00                                   |
|----------------------------------|--------------------------------------------|
| 11% REBATE* Good Through 4/20/25 | \$58.74                                    |
| PRICE<br>AFTER<br>REBATE*        | <b>\$475</b> <sup>26</sup> <sub>each</sub> |
|                                  | You Save \$58.74 After Mail-In Rebate*     |
| ADD TO CART                      | $\heartsuit$                               |

### Color: Black

Nominal Size: 36"W x 80"H

Hinge Side: Left