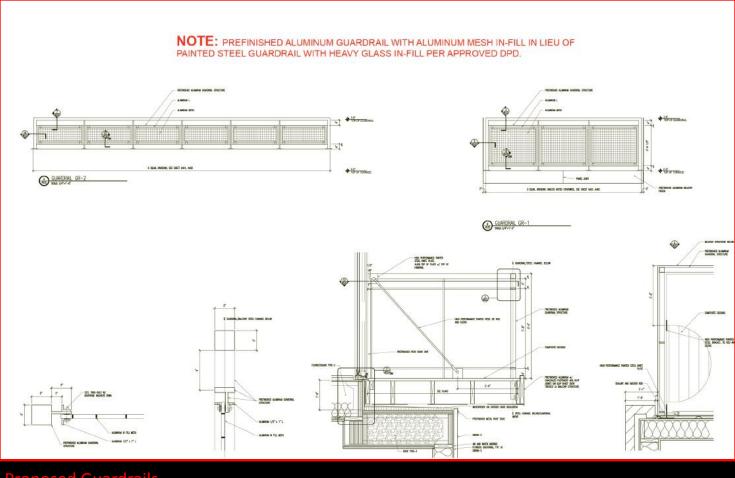

File No. 130607. Resolution relating to a Minor Modification to the Detailed Planned Development known as 1509 North Jackson, for changes to the building design, on land located on the west side of North Jackson Street, north of East Lyon Street, in the **3rd Aldermanic District**. This minor modification was requested by Dominion Properties, LLC, and would permit changes to the building design and materials for the residential development at 1509 North Jackson Street.





## Guardrail materials for balconies



**Proposed Guardrails** 



## North and West (alley-facing) Elevations



**Proposed North Elevation** 

Areas in RED- Fiber cement panels with aluminum trim reveals in lieu of the polyaspartic coating

Areas in BLUEcorrugated metal panel in lieu of CIP concrete



**Previously Approved North Elevation** 



Proposed West (alley) Elevation



**Previously Approved West Elevation** 

South Elevation

Areas in RED- Fiber cement panels with aluminum trim reveals in lieu of the polyaspartic coating

Areas in BLUE- corrugated metal panel in lieu of CIP concrete



**Proposed South Elevation** 

## **Previously Approved South Elevation**



### East (Jackson Street) Elevation

\*Fifth floor window patterns have also changed



NOTE: GLAZING PATTERN/AMOUNT IN GREEN AREAS REVISED RELATIVE TO AP