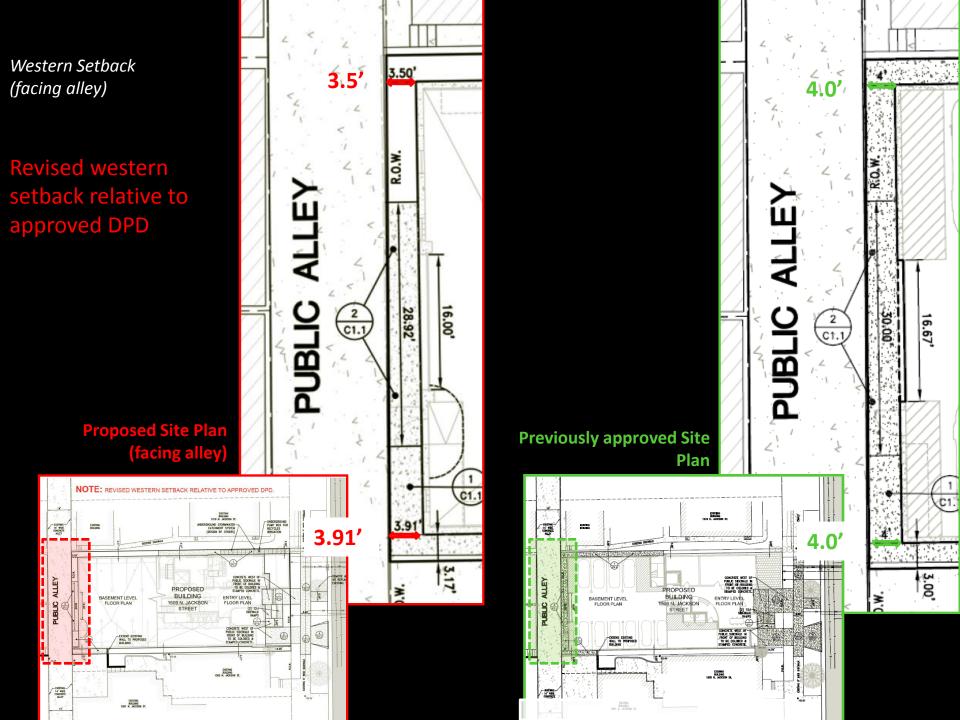

File No. 130607. Resolution relating to a Minor Modification to the Detailed Planned Development known as 1509 North Jackson, for changes to the building design, on land located on the west side of North Jackson Street, north of East Lyon Street, in the **3rd Aldermanic District**. This minor modification was requested by Dominion Properties, LLC, and would permit changes to the building design and materials for the residential development at 1509 North Jackson Street.





## Guardrail materials for balconies



**Proposed Guardrails** 



## North and West (alley-facing) Elevations



**Proposed North Elevation** 

Areas in RED- Fiber cement panels with aluminum trim reveals in lieu of the polyaspartic coating

Areas in BLUEcorrugated metal panel in lieu of CIP concrete



**Previously Approved North Elevation** 



Proposed West (alley) Elevation



**Previously Approved West Elevation** 

South Elevation

Areas in RED- Fiber cement panels with aluminum trim reveals in lieu of the polyaspartic coating

Areas in BLUE- corrugated metal panel in lieu of CIP concrete



**Proposed South Elevation** 

## **Previously Approved South Elevation**



### East (Jackson Street) Elevation

\*Fifth floor window patterns have also changed



NOTE: GLAZING PATTERN/AMOU