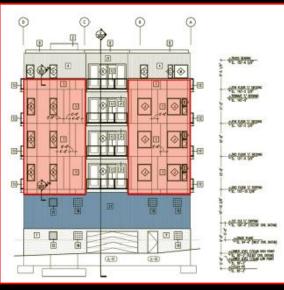

## North and West (alley-facing) Elevations

**Proposed North Elevation** 

Areas in RED- Fiber cement panels with aluminum trim reveals in lieu of the polyaspartic coating

Areas in BLUEcorrugated metal panel in lieu of CIP concrete

**Previously Approved North Elevation** 

Proposed West (alley) Elevation

**Previously Approved West Elevation** 

South Elevation

Areas in RED- Fiber cement panels with aluminum trim reveals in lieu of the polyaspartic coating

Areas in BLUE- corrugated metal panel in lieu of CIP concrete

**Proposed South Elevation** 

## **Building Materials**

**Proposed North Elevation** 

**Proposed West Elevation** 

**Proposed South Elevation** 

Areas in RED- Fiber cement panels with aluminum trim reveals in lieu of the polyaspartic coating

Areas in BLUE- corrugated metal panel in lieu of CIP concrete