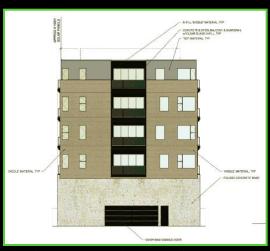

the Detailed Planned Development known as 1509 North Jackson, for changes to the building design, on land located on the west side of North Jackson Street, north of East Lyon Street, in the **3rd Aldermanic District**. This minor modification was requested by Dominion Properties, LLC, and would permit changes to the building design and materials for the residential development at 1509 North Jackson Street.





## Guardrail materials for balconies



**Proposed Guardrails** 



## North and West (alley-facing) Elevations



**Proposed North Elevation** 

Areas in RED- Fiber cement panels with aluminum trim reveals in lieu of the polyaspartic coating

Areas in BLUEcorrugated metal panel in lieu of CIP concrete



**Previously Approved North Elevation** 



Proposed West (alley) Elevation



**Previously Approved West Elevation** 

South Elevation

Areas in RED- Fiber cement panels with aluminum trim reveals in lieu of the polyaspartic coating

Areas in BLUE- corrugated metal panel in lieu of CIP concrete



**Proposed South Elevation** 

## **Previously Approved South Elevation**



### East (Jackson Street) Elevation

\*Fifth floor window patterns have also changed



NOTE: GLAZING PATTERN/AMOUNT IN GREEN AREAS REVISED RELATIVE TO APPROVED DPD.

**Proposed East Elevation** 



## **Building Materials**



**Proposed North Elevation** 



**Proposed West Elevation** 



**Proposed South Elevation** 

Areas in RED- Fiber cement panels with aluminum trim reveals in lieu of the polyaspartic coating

Areas in BLUE- corrugated metal panel in lieu of CIP concrete







#### **Gl