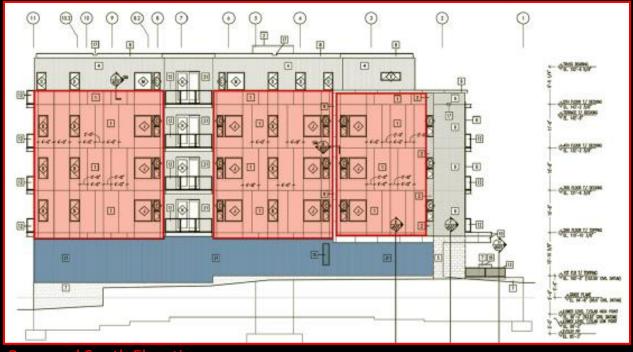

## North and West (alley-facing) Elevations

**Proposed North Elevation** 

Areas in RED- Fiber cement panels with aluminum trim reveals in lieu of the polyaspartic coating

Areas in BLUEcorrugated metal panel in lieu of CIP concrete

**Previously Approved North Elevation** 

Proposed West (alley) Elevation

**Previously Approved West Elevation** 

South Elevation

Areas in RED- Fiber cement panels with aluminum trim reveals in lieu of the polyaspartic coating

Areas in BLUE- corrugated metal panel in lieu of CIP concrete

**Proposed South Elevation** 