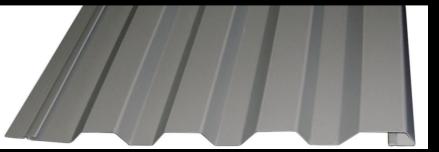

## North and West (alley-facing) Elevations

**Proposed North Elevation** 

Areas in RED- Fiber cement panels with aluminum trim reveals in lieu of the polyaspartic coating

Areas in BLUEcorrugated metal panel in lieu of CIP concrete

Areas in BLUE- corrugated metal panel in lieu of CIP concrete

**Proposed South Elevation** 

Areas in BLUE- corrugated metal panel in lieu of CIP concrete