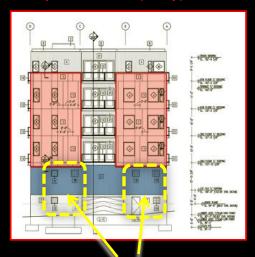

## North and West (alley-facing) Elevations

**Proposed North Elevation** 

Areas in RED- Fiber cement panels with aluminum trim reveals in lieu of the polyaspartic coating

Areas in BLUEcorrugated metal panel in lieu of CIP concrete

**Previously Approved North Elevation** 

Proposed West (alley) Elevation

**Previously Approved West Elevation** 

South Elevation

Areas in RED- Fiber cement panels with aluminum trim reveals in lieu of the polyaspartic coating

Areas in BLUE- corrugated metal panel in lieu of CIP concrete

**Proposed South Elevation** 