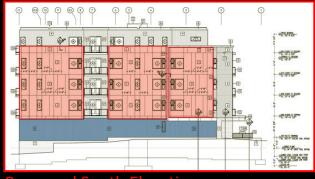

**Previously Approved North Elevation** 

Proposed West (alley) Elevation

**Previously Approved West Elevation** 

South Elevation

Areas in RED- Fiber cement panels with aluminum trim reveals in lieu of the polyaspartic coating

Areas in BLUE- corrugated metal panel in lieu of CIP concrete

**Proposed South Elevation** 

## **Previously Approved South Elevation**