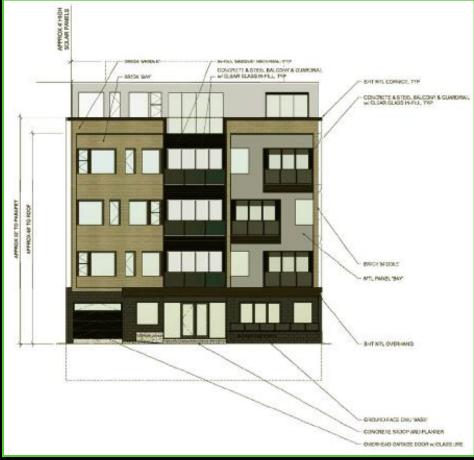

## **Building Materials**

**Proposed North Elevation** 

**Proposed West Elevation** 

**Proposed South Elevation** 

Areas in RED- Fiber cement panels with aluminum trim reveals in lieu of the polyaspartic coating

Areas in BLUE- corrugated metal panel in lieu of CIP concrete