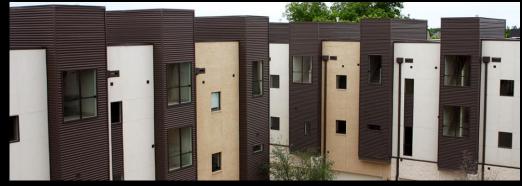

## **Building Materials**

**Proposed North Elevation** 

**Proposed West Elevation** 

**Proposed South Elevation** 

Areas in RED- Fiber cement panels with aluminum trim reveals in lieu of the polyaspartic coating