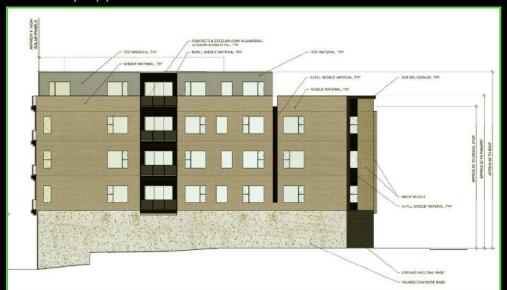

## **Building Materials**

**Proposed North Elevation** 

**Proposed West Elevation** 

**Proposed South Elevation** 

Areas in RED- Fiber cement panels with aluminum trim reveals in lieu of the polyaspartic coating

Areas in BLUE- corrugated metal panel in lieu of CIP concrete