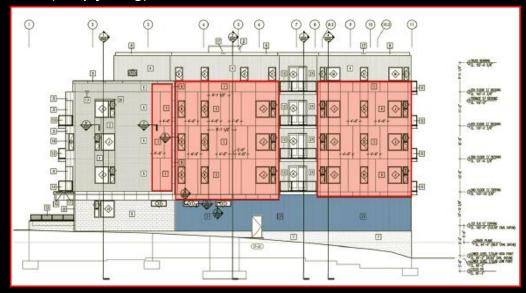

## North and West (alley-facing) Elevations

**Proposed North Elevation** 

Areas in RED- Fiber cement panels with aluminum trim reveals in lieu of the polyaspartic coating

Areas in BLUEcorrugated metal panel in lieu of CIP concrete

**Previously Approved North Elevation** 

Proposed West (alley) Elevation

**Previously Approved West Elevation** 

South Elevation

Areas in RED- Fiber cement panels with aluminum trim reveals in lieu of the polyaspartic coating

Areas in BLUE- corrugated metal panel in lieu of CIP concrete

**Proposed South Elevation** 

## **Building Materials**

**Proposed North Elevation** 

**Proposed West Elevation** 

**Proposed South Elevation** 

Areas in RED- Fiber cement panels with aluminum trim reveals in lieu of the polyaspartic coating

Areas in BLUE- corrugated metal panel in lieu of CIP concrete