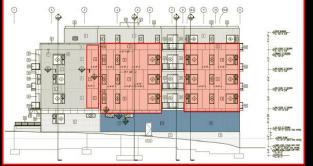

## North and West (alley-facing) Elevations

**Proposed North Elevation** 

Areas in RED- Fiber cement panels with aluminum trim reveals in lieu of the polyaspartic coating

Areas in BLUEcorrugated metal panel in lieu of CIP concrete

**Previously Approved North Elevation** 

Proposed West (alley) Elevation

**Previously Approved West Elevation** 

South Elevation

Areas in RED- Fiber cement panels with aluminum trim reveals in lieu of the polyaspartic coating

Areas in BLUE- corrugated metal panel in lieu of CIP concrete

**Proposed South Elevation** 