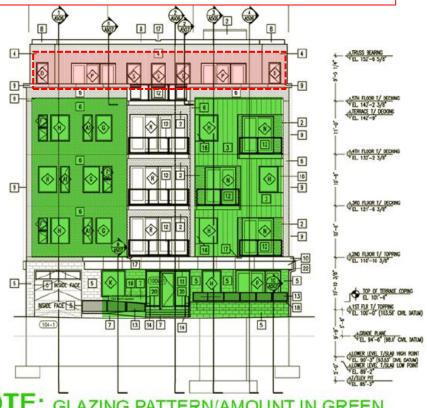

### East (Jackson Street) Elevation

\*Fifth floor window patterns have also changed

NOTE: GLAZING PATTERN/AMOUNT IN GREEN AREAS REVISED RELATIVE TO APPROVED DPD.

**Proposed East Elevation** 