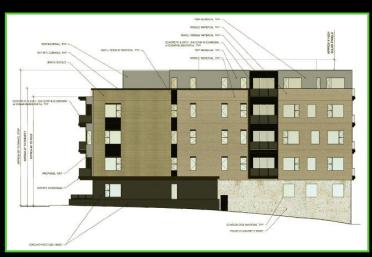

### East (Jackson Street) Elevation

\*Fifth floor window patterns have also changed

NOTE: GLAZING PATTERN/AMOUNT IN GREEN AREAS REVISED RELATIVE TO APPROVED DPD.

**Proposed East Elevation** 