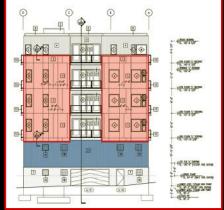

**Previously Approved North Elevation** 

Proposed West (alley) Elevation

**Previously Approved West Elevation** 

South Elevation

Areas in RED- Fiber cement panels with aluminum trim reveals in lieu of the polyaspartic coating

Areas in BLUE- corrugated metal panel in lieu of CIP concrete

**Proposed South Elevation** 

## **Previously Approved South Elevation**