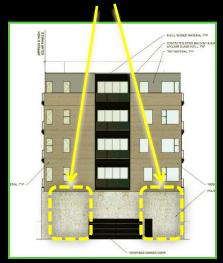

## **Building Materials**

**Proposed North Elevation** 

**Proposed West Elevation** 

**Proposed South Elevation** 

Areas in RED- Fiber cement panels with aluminum trim reveals in lieu of the polyaspartic coating

Areas in BLUE- corrugated metal panel in lieu of CIP concrete