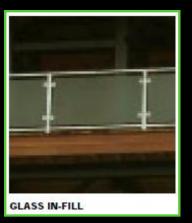

File No. 130607. Resolution relating to a Minor Modification to the Detailed Planned Development known as 1509 North Jackson, for changes to the building design, on land located on the west side of North Jackson Street, north of East Lyon Street, in the **3rd Aldermanic District**. This minor modification was requested by Dominion Properties, LLC, and would permit changes to the building design and materials for the residential development at 1509 North Jackson Street.





## Guardrail materials for balconies



**Proposed Guardrails** 



## North and West (alley-facing) Elevations



**Proposed North Elevation** 

Areas in RED- Fiber cement panels with aluminum trim reveals in lieu of the polyaspartic coating

Areas in BLUEcorrugated metal panel in lieu of CIP concrete



**Previously Approved North Elevation** 



Proposed West (alley) Elevation



**Previously Approved West Elevation** 

South Elevation

Areas in RED- Fiber cement panels with aluminum trim reveals in lieu of the polyaspartic coating

Areas in BLUE- corrugated metal panel in lieu of CIP concrete



**Proposed South Elevation** 

## **Previously Approved South Elevation**



### East (Jackson Street) Elevation

\*Fifth floor window patterns have also changed



NOTE: GLAZING PATTERN/AMOUNT IN GREEN AREAS REVISED RELATIVE TO APPROVED DPD.

**Proposed East