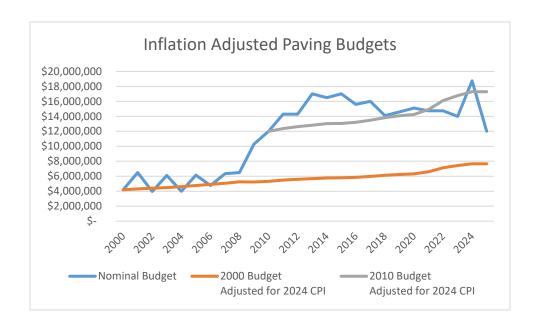

|        | Local Streets | High Impact<br>Streets | Nominal<br>Budget | 2000 Budget<br>Adjusted for<br>2024 CPI | 2010 Budget<br>Adjusted for<br>2024 CPI |
|--------|---------------|------------------------|-------------------|-----------------------------------------|-----------------------------------------|
| 2000   | \$4,200,000   |                        | \$4,200,000       | \$4,200,000                             |                                         |
| 2001   | \$6,500,000   |                        | \$6,500,000       | \$4,319,512                             |                                         |
| 2002   | \$3,967,000   |                        | \$3,967,000       | \$4,387,805                             |                                         |
| 2003   | \$6,100,000   |                        | \$6,100,000       | \$4,487,805                             |                                         |
| 2004   | \$4,000,000   |                        | \$4,000,000       | \$4,607,317                             |                                         |
| 2005   | \$6,152,700   |                        | \$6,152,700       | \$4,763,415                             |                                         |
| 2006   | \$4,763,400   |                        | \$4,763,400       | \$4,917,073                             |                                         |
| 2007   | \$6,342,050   |                        | \$6,342,050       | \$5,056,098                             |                                         |
| 2008   | \$6,500,000   |                        | \$6,500,000       | \$5,251,293                             |                                         |
| 2009   | \$10,300,100  |                        | \$10,300,100      | \$5,232,610                             |                                         |
| 2010   | \$12,001,000  |                        | \$12,001,000      | \$5,318,439                             | \$12,001,000                            |
| 2011   | \$14,291,700  |                        | \$14,291,700      | \$5,486,317                             | \$12,379,815                            |
| 2012   | \$14,297,600  |                        | \$14,297,600      | \$5,599,854                             | \$12,636,009                            |
| 2013   | \$16,000,000  | \$1,000,000            | \$17,000,000      | \$5,681,878                             | \$12,821,096                            |
| 2014   | \$13,500,000  | \$3,000,000            | \$16,500,000      | \$5,774,049                             | \$13,029,078                            |
| 2015   | \$10,000,000  | \$7,000,000            | \$17,000,000      | \$5,780,902                             | \$13,044,544                            |
| 2016   | \$7,600,000   | \$8,000,000            | \$15,600,000      | \$5,853,829                             | \$13,209,102                            |
| 2017   | \$8,000,000   | \$8,000,000            | \$16,000,000      | \$5,978,537                             | \$13,490,503                            |
| 2018   | \$6,700,000   | \$7,400,000            | \$14,100,000      | \$6,124,561                             | \$13,820,005                            |
| 2019   | \$7,200,000   | \$7,400,000            | \$14,600,000      | \$6,235,537                             | \$14,070,421                            |
| 2020   | \$7,100,000   | \$8,000,000            | \$15,100,000      | \$6,312,463                             | \$14,244,005                            |
| 2021   | \$6,750,000   | \$8,000,000            | \$14,750,000      | \$6,609,024                             | \$14,913,192                            |
| 2022   | \$ 8,750,000  | \$6,000,000            | \$14,750,000      | \$7,137,805                             | \$16,106,379                            |
| 2023   | \$7,000,000   | \$7,000,000            | \$14,000,000      | \$7,431,756                             | \$16,769,677                            |
| 2024   | \$9,000,000   | \$9,750,000            | \$18,750,000      | \$7,662,805                             | \$17,291,036                            |
| *2025* | \$6,000,000   | \$6,000,000            | \$12,000,000      | \$7,662,805                             | \$17,291,036                            |

<sup>\*</sup>Proposed