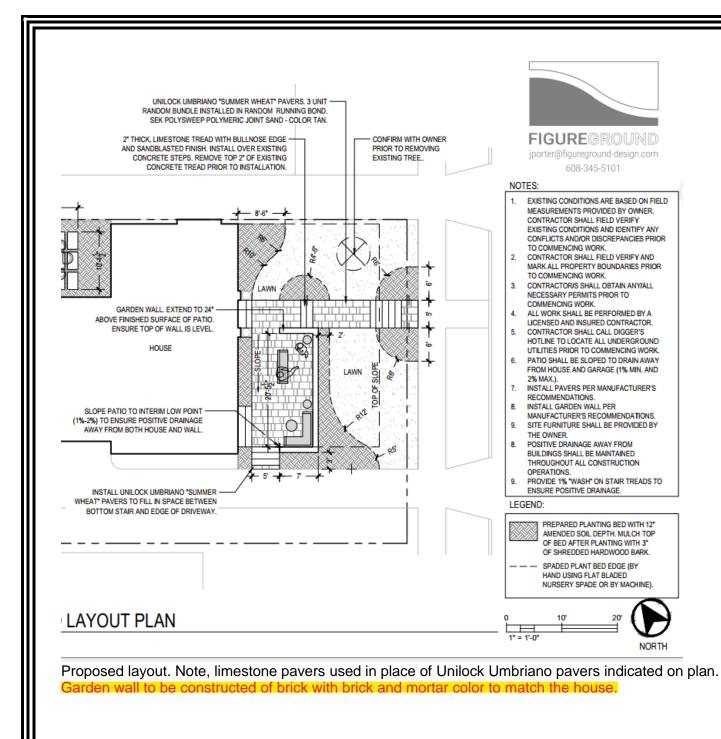

# 2585 N. Summit Ave., North Point North Historic District

Re-grading front yard, adding landscaped garden beds, replacing the concrete walkways and patio with limestone pavers, and installation of a 2' tall garden bed constructed of brick to match the house per the attached plans.

#### 608-345-5101

- EXISTING CONDITIONS ARE BASED ON FIELD MEASUREMENTS PROVIDED BY OWNER. CONTRACTOR SHALL FIELD VERIFY EXISTING CONDITIONS AND IDENTIFY ANY CONFLICTS AND/OR DISCREPANCIES PRIOR TO COMMENCING WORK. CONTRACTOR SHALL FIELD VERIFY AND
- MARK ALL PROPERTY BOUNDARIES PRIOR TO COMMENCING WORK.
- CONTRACTOR/S SHALL OBTAIN ANY/ALL NECESSARY PERMITS PRIOR TO COMMENCING WORK.
- ALL WORK SHALL BE PERFORMED BY A LICENSED AND INSURED CONTRACTOR.
- CONTRACTOR SHALL CALL DIGGER'S HOTLINE TO LOCATE ALL UNDERGROUND UTILITIES PRIOR TO COMMENCING WORK.
- 6. POSITIVE DRAINAGE AWAY FROM BUILDINGS SHALL BE MAINTAINED THROUGHOUT ALL CONSTRUCTION
- DO NOT INSTALL ANY WEED FABRIC.
- APPLY 3" OF SHREDDED HARDWOOD BARK MULCH TO TOP OF PLANTING BEDS.
- PLANT SUBSTITUTIONS SHALL NOT BE MADE WITHOUT WRITTEN APPROVAL BY LANDSCAPE ARCHITECT.
- 10. LANDSCAPE ARCHITECT SHALL APPROVE PLANT STOCK PRIOR TO INSTALLATION. ALL PLANTS SHALL BE TAGGED AND LABELED WITH BOTH COMMON AND SCIENTIFIC NAME UPON DELIVERY TO SITE.
- 11. APPLY SLOW-RELEASE FERTILIZER TABS WITHIN EACH PLANTING HOLE PER MANUFACTURER'S RECOMMENDATIONS.
- 12. CONTRACTOR SHALL WARRANTY ALL PLANT MATERIAL FOR ONE FULL YEAR AFTER SUBSTANTIAL COMPLETION.
- — SPADED PLANT BED EDGE (BY HAND USING FLAT BLADED NURSERY SPADE OR BY MACHINE)