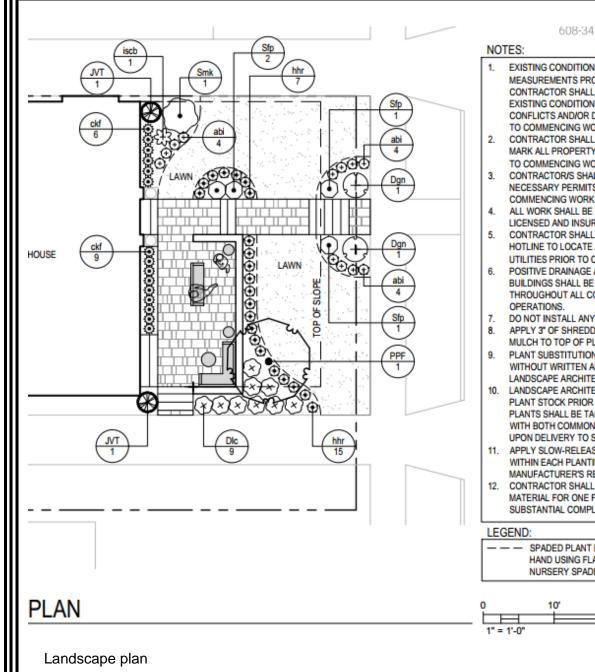

#### 608-345-5101

- EXISTING CONDITIONS ARE BASED ON FIELD MEASUREMENTS PROVIDED BY OWNER. CONTRACTOR SHALL FIELD VERIFY EXISTING CONDITIONS AND IDENTIFY ANY CONFLICTS AND/OR DISCREPANCIES PRIOR TO COMMENCING WORK. CONTRACTOR SHALL FIELD VERIFY AND
- MARK ALL PROPERTY BOUNDARIES PRIOR TO COMMENCING WORK.
- CONTRACTOR/S SHALL OBTAIN ANY/ALL NECESSARY PERMITS PRIOR TO COMMENCING WORK.
- ALL WORK SHALL BE PERFORMED BY A LICENSED AND INSURED CONTRACTOR.
- CONTRACTOR SHALL CALL DIGGER'S HOTLINE TO LOCATE ALL UNDERGROUND UTILITIES PRIOR TO COMMENCING WORK.
- 6. POSITIVE DRAINAGE AWAY FROM BUILDINGS SHALL BE MAINTAINED THROUGHOUT ALL CONSTRUCTION
- DO NOT INSTALL ANY WEED FABRIC.
- APPLY 3" OF SHREDDED HARDWOOD BARK MULCH TO TOP OF PLANTING BEDS.
- PLANT SUBSTITUTIONS SHALL NOT BE MADE WITHOUT WRITTEN APPROVAL BY LANDSCAPE ARCHITECT.
- 10. LANDSCAPE ARCHITECT SHALL APPROVE PLANT STOCK PRIOR TO INSTALLATION. ALL PLANTS SHALL BE TAGGED AND LABELED WITH BOTH COMMON AND SCIENTIFIC NAME UPON DELIVERY TO SITE.
- 11. APPLY SLOW-RELEASE FERTILIZER TABS WITHIN EACH PLANTING HOLE PER MANUFACTURER'S RECOMMENDATIONS.
- 12. CONTRACTOR SHALL WARRANTY ALL PLANT MATERIAL FOR ONE FULL YEAR AFTER SUBSTANTIAL COMPLETION.
- — SPADED PLANT BED EDGE (BY HAND USING FLAT BLADED NURSERY SPADE OR BY MACHINE)

#### PLANT SCHEDULE

| EVERGREEN TREES                                                                | BOTANICAL NAME                                                                                                                                                                                                                                                                         | COMMON NAME                                                                                                                                                                                           | SIZE                                                 | STOCK                                                                                                         | HEIGHT                                                  | QTY                                             |
|--------------------------------------------------------------------------------|----------------------------------------------------------------------------------------------------------------------------------------------------------------------------------------------------------------------------------------------------------------------------------------|-------------------------------------------------------------------------------------------------------------------------------------------------------------------------------------------------------|------------------------------------------------------|---------------------------------------------------------------------------------------------------------------|---------------------------------------------------------|-------------------------------------------------|
|                                                                                | Juniperus virginiana 'Taylor'                                                                                                                                                                                                                                                          | Taylor Eastern Redcedar                                                                                                                                                                               | See Height                                           | B&B                                                                                                           | 8'                                                      | 2                                               |
| ORNAMENTAL TREES                                                               | BOTANICAL NAME                                                                                                                                                                                                                                                                         | COMMON NAME                                                                                                                                                                                           | SIZE                                                 | STOCK                                                                                                         | <u>HEIGHT</u>                                           | <u>QTY</u>                                      |
| CCF                                                                            | Carpinus caroliniana 'J.N. Upright'                                                                                                                                                                                                                                                    | Firespire Musclewood                                                                                                                                                                                  | Multi-Stem                                           | B&B                                                                                                           | 8'                                                      | 1                                               |
| PPF                                                                            | Prunus sargentii 'JFS-KW58'                                                                                                                                                                                                                                                            | Pink Flair® Sargent Cherry                                                                                                                                                                            | 3" Cal.                                              | B&B                                                                                                           | 10'                                                     | 1                                               |
| DECIDUOUS SHRUBS                                                               | BOTANICAL NAME                                                                                                                                                                                                                                                                         | COMMON NAME                                                                                                                                                                                           | <u>SIZE</u>                                          | STOCK                                                                                                         | HEIGHT                                                  | <u>QTY</u>                                      |
| Dgn                                                                            | Deutzia gracilis 'Nikko'                                                                                                                                                                                                                                                               | Nikko Deutzia                                                                                                                                                                                         | #3                                                   | Container                                                                                                     | 18"                                                     | 2                                               |
| Dlc                                                                            | Diervilla konicera 'Copper'                                                                                                                                                                                                                                                            | Copper Low Bush Honeysuckle                                                                                                                                                                           | #3                                                   | Container                                                                                                     | 18"                                                     | 9                                               |
| Hh                                                                             | Hydrangea macrophylla 'PIHM-II'                                                                                                                                                                                                                                                        | Bloomstruck Hydrangea                                                                                                                                                                                 | #3                                                   | Container                                                                                                     | 30"                                                     | 4                                               |
| Sfp                                                                            | Spiraea fritschiana 'J.N. Select A'                                                                                                                                                                                                                                                    | Pink-a-licious™ Fritch Spirea                                                                                                                                                                         | #3                                                   | Container                                                                                                     | 24"                                                     | 7                                               |
| Smk                                                                            | Syringa patula 'Miss Kim'                                                                                                                                                                                                                                                              | Miss Kim Korean Lilac                                                                                                                                                                                 | #5                                                   | Container                                                                                                     | 36"                                                     | 2                                               |
| EVERGREEN SHRUBS                                                               | BOTANICAL NAME                                                                                                                                                                                                                                                                         | <u>COMMON NAME</u>                                                                                                                                                                                    | <u>SIZE</u>                                          | STOCK                                                                                                         | <u>HEIGHT</u>                                           | <u>QTY</u>                                      |
| Bgg                                                                            | Buxus x 'Green Gem'                                                                                                                                                                                                                                                                    | Green Gem Boxwood                                                                                                                                                                                     | #3                                                   | Container                                                                                                     | 24"                                                     | 6                                               |
| Cpg                                                                            | Chamaecyparis pisifera 'Golden Mop'                                                                                                                                                                                                                                                    | Golden Mop Threadleaf Sawara Cypress                                                                                                                                                                  | #3                                                   | Container                                                                                                     | 24"                                                     | 1                                               |
| GRASSES & SEDGES                                                               | BOTANICAL NAME                                                                                                                                                                                                                                                                         | COMMON NAME                                                                                                                                                                                           | <u>SIZE</u>                                          | STOCK                                                                                                         | <u>height</u>                                           | <u>QTY</u>                                      |
| ckf                                                                            | Calamagrostis x acutiflora 'Karl Foerster'                                                                                                                                                                                                                                             | Feather Reed Grass                                                                                                                                                                                    | #1                                                   | Container                                                                                                     | N/A                                                     | 34                                              |
| cid                                                                            | Carex x 'Ice Dance'                                                                                                                                                                                                                                                                    | Ice Dance Sedge                                                                                                                                                                                       | #1                                                   | Container                                                                                                     | N/A                                                     | 13                                              |
| msg                                                                            | Miscanthus sinensis 'Gracillimus'                                                                                                                                                                                                                                                      | Gracillimus Eulalia Grass                                                                                                                                                                             | #1                                                   | Container                                                                                                     | N/A                                                     | 1                                               |
| HERBACEOUS PERENNIALS<br>asb<br>abi<br>gbv<br>hhr<br>hxg<br>iscb<br>Istr<br>mp | BOTANICAL NAME<br>Allium tanguticum 'Summer Beauty'<br>Amsonia x 'Blue Ice'<br>Geranium macrorrhizum 'Beven's Variety'<br>Hemerocallis x 'Happy Returns'<br>Hosta x 'Guacamole'<br>Iris sibirica 'Caesar's Brother'<br>Ligularia stenocephala 'The Rocket'<br>Matteuccia pennsylvanica | COMMON NAME<br>Summer Beauty Allium<br>Blue Ice Amsonia<br>Beven's Variety Geranium<br>Happy Returns Daylily<br>Guacamole Hosta<br>Caesar's Brother Siberian Iris<br>Rocket Ligularia<br>Ostrich Fern | SIZE<br>#1<br>#1<br>#1<br>#1<br>#1<br>#1<br>#1<br>#1 | STOCK<br>Container<br>Container<br>Container<br>Container<br>Container<br>Container<br>Container<br>Container | HEIGHT<br>N/A<br>N/A<br>N/A<br>N/A<br>N/A<br>N/A<br>N/A | QTY<br>5<br>12<br>3<br>22<br>24<br>2<br>4<br>23 |