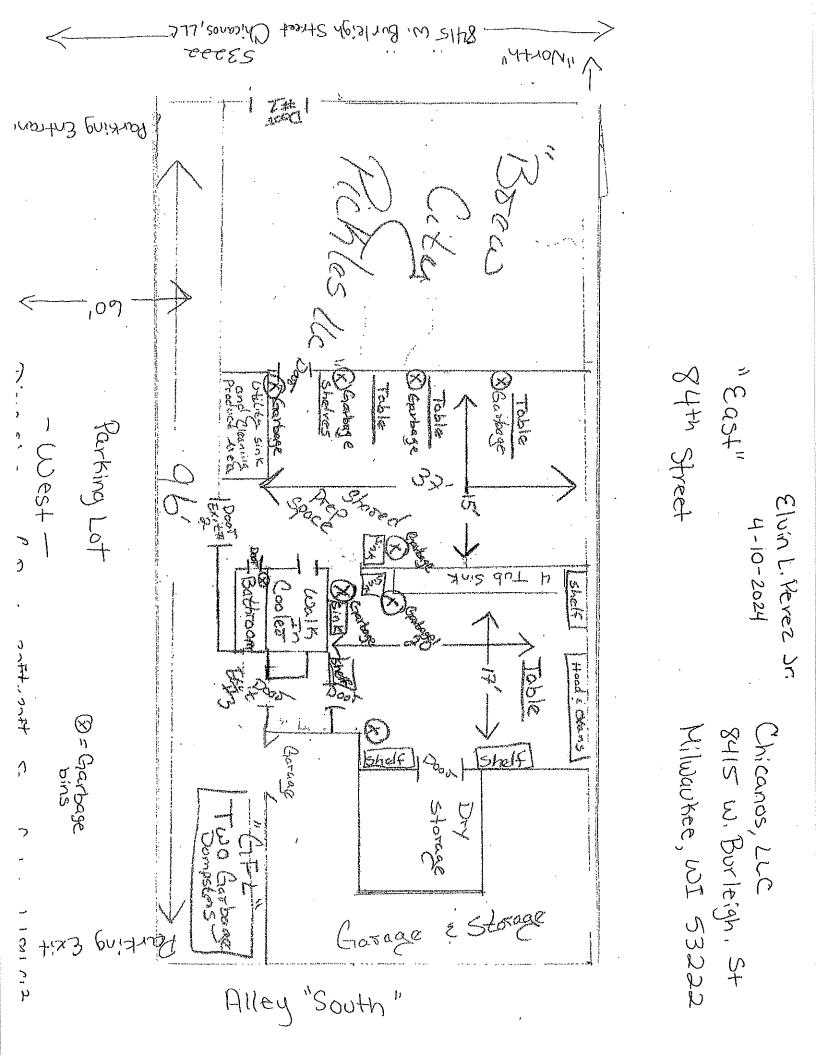

| Legal Entity Name (Individual, Partnership, Corp or LLC): Chicanos LLC                                                                                                                                                                                                                                                                                                  |
|-------------------------------------------------------------------------------------------------------------------------------------------------------------------------------------------------------------------------------------------------------------------------------------------------------------------------------------------------------------------------|
| Business Name: (hicanos                                                                                                                                                                                                                                                                                                                                                 |
| Premises (Shared Kitchen) Address: 8415 W. Burleigh St. Milwaukee, WI 53222                                                                                                                                                                                                                                                                                             |
| BUSINESS OPERATIONS                                                                                                                                                                                                                                                                                                                                                     |
| Base for Mobile Vendor (Peddler) Base for Temporary Event Caterer Other:                                                                                                                                                                                                                                                                                                |
| FOOD PROCESSING                                                                                                                                                                                                                                                                                                                                                         |
| What type of food items will be sold?                                                                                                                                                                                                                                                                                                                                   |
| Restaurant Items (meals):  MEALS include, but are not limited to, chicken, ribs, sandwiches, roasted corn, baked potatoes, hot dogs, brats, tacos, nachos w/ cheese and meat,  French fries, cooked or deep fried vegetables/fruit, cooked cheese curds, corn dogs, egg rolls, salads.  What percent of food items will be meals?%                                      |
| Retail Items (snacks and beverages):  RETAIL items include, but are not limited to, ice cream/soft serve, lemonade, snow cones, coffee, espresso, cappuccino, tea, fruit juice, smoothies, candy, dispensed soda, fruit cups, bakery, cookies, kettle corn, cotton candy, funnel cakes, fritters, tortilla chips w/ cheese.  What percent of food items will be retail? |
| All Applicants: Submit a menu or a list of food items sold.                                                                                                                                                                                                                                                                                                             |
| Will any food processing be done at the shared kitchen? No Ves  Processing is defined as assembling, grinding, cutting, mixing, baking, coating, stuffing, packing, bottling, grilling, canning, extracting, fermenting, distilling, pickling, freezing, drying, smoking, or packaging.                                                                                 |
| Will any food that requires temperature control be sold? No Yes  (includes dairy products such as milk, cheese, and ice cream, fish, shellfish, meat, poultry)                                                                                                                                                                                                          |
| If yes, list the types of food items: Shredded cheese, Steak, Pork, ground beef, shredded Chicken                                                                                                                                                                                                                                                                       |
| PLAN OF OPERATION                                                                                                                                                                                                                                                                                                                                                       |
| a. How are grounds kept clean? Sweep Pressure Wash Pick Up Litter Other:                                                                                                                                                                                                                                                                                                |
| b. How often will grounds be cleaned? Daily Weekly As Needed Monthly Other:                                                                                                                                                                                                                                                                                             |
| c. Grounds cleaned by: Licensee Building Owner Employees Hired Maintenance Other:                                                                                                                                                                                                                                                                                       |
| d. How are noise issues prevented and/or addressed? Security Call Police Signs Posted Other:                                                                                                                                                                                                                                                                            |
| e. Will a sound amplification system be used? No Yes If yes, describe:                                                                                                                                                                                                                                                                                                  |
| f. Number of Garbage Cans: Inside: 1 Locations: Next to the Sink, one by the trailer entrance door  Outside: Locations: By the pickup window                                                                                                                                                                                                                            |
|                                                                                                                                                                                                                                                                                                                                                                         |
|                                                                                                                                                                                                                                                                                                                                                                         |
| h. Is there a loading zone? No Yes  i. Are there security cameras? No Ves If yes, how many? 5 and list locations: DWI ding Cucus S(X2), Drup roum                                                                                                                                                                                                                       |