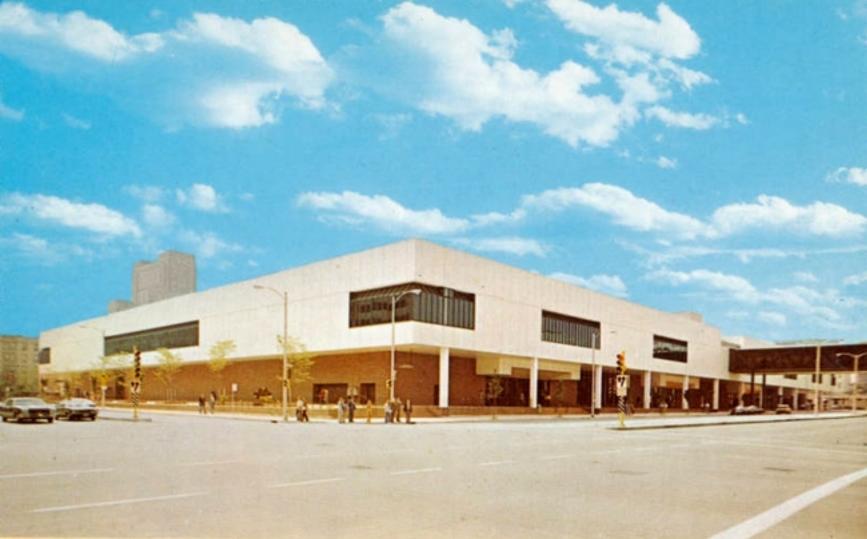

The original approved design of the building proposed for the site is a quality and attractive building that reads for all intensive purposes as an office building of substantial structure. The revised plan morphs the building into a warehouse structure with it's elongated windows and horizontal read. It reads "Factory." One only has to reference the attached old Milwaukee Convention Center that was appropriately demolished to to see the similarities and what it will eventually age into. Architecturally, the new design is not finely appointed and presents an structure that would be more suitably located in the Valley. One only has to see the new development there to envision the location of a building like this in that location. It is essential that the original design prevail, thus giving hope that the area has a chance to reinvent it's