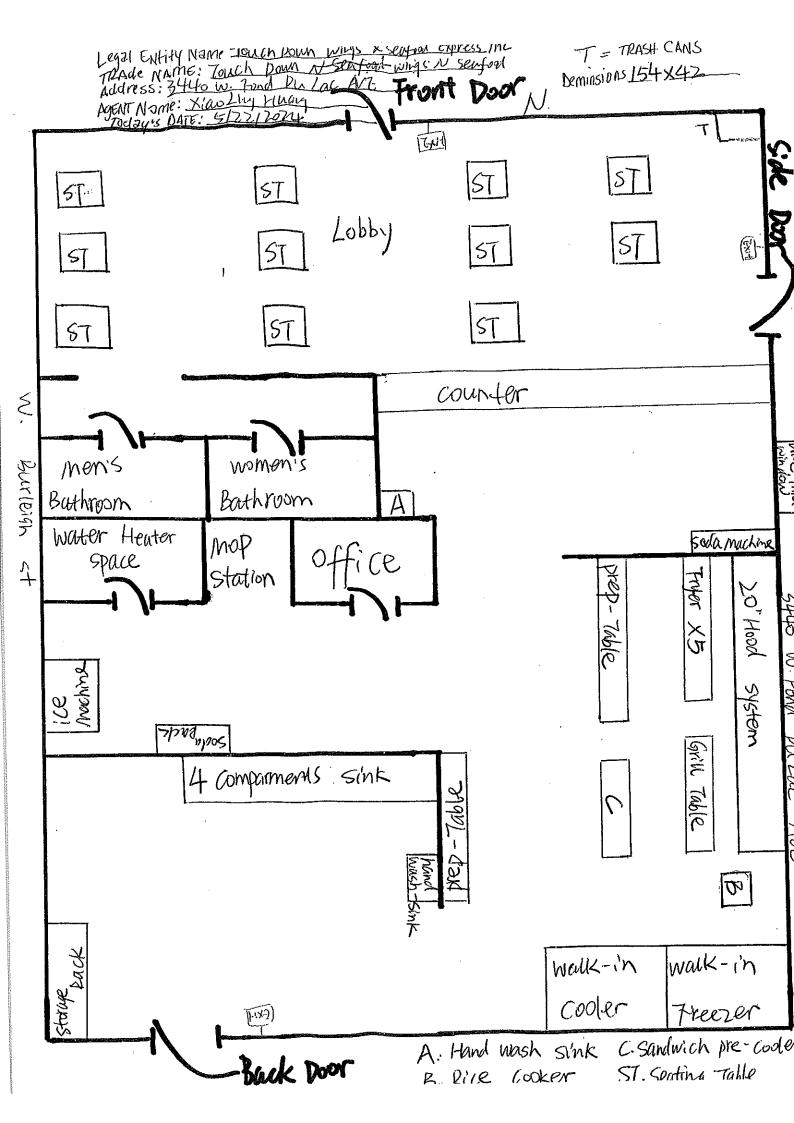

|





414-949-2218 414-949-2219





3411 W Burleigh Street A.K.A 3440 W Fond du Lac Ave, Milwankee, Wi 53210

ONLINE ORDER touchdownwingsnseafood.com

**BUSINESS HOURS** 

MON ~ THURS: 11:00AM ~ 10:00PM

FRI ~ SAT: 11:00AM ~ 11:00PM

SUNDAY: 12:00AM ~ 10:00PM

\$9.99 (\$8.99 BONELESS)

6PC WINGS

FRIES/DRINK

\$13.50 (\$12.50 BONELESS) 10 PC WINGS FRIES/DRINK





\$12.99 5PC TRADITIONAL 5PC BONELESS FRIES/DRINK



































Choice of meat: Ste With 8"Hoagie Roll, Grilled Mushrooms, Mayc

Philly Sandwich Only
Philly w/ Fries
Philly w/ 5pcs Wings
Philly 5pcs Wings w/ Fries
Extra Cheese \$0.50 / Extra Meat \$2.50

# TENDE

|       | Tender Only |
|-------|-------------|
| 2PCS  | 4.49        |
| 4PCS  | 8.49        |
| 6PCS  | 11.99       |
| 10PCS | 19.99       |

## SH