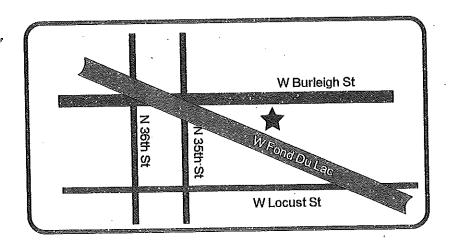

Regarding:

Your Food Dealer License Application as agent for "Touch Down Wings & Seafood Express Inc." for "Touch Down Wings & Seafood" at 3440 W Fond Du Lac Av

There is a possibility that your application may be denied for one or more of the following reasons: The recommendation of the committee regarding the application shall be based on evidence presented at the hearing. Per MCO 85-2.7-4, probative evidence concerning whether or not a new license should be granted may be presented on the following subjects: whether or not the applicant meets the municipal requirements, the appropriateness of the location and premises where the licensed premises is to be located and whether use of the premises for the purposes or activities permitted by the license would tend to facilitate a public or private nuisance or create undesirable neighborhood problems such as disorderly patrons, unreasonably loud noise, litter, and excessive traffic and parking congestion. Probative evidence relating to these matters may be taken from the plan of operation submitted with the license application, if any, but shall not include the content of any music. Evidence regarding the fitness of the location of the premises to be maintained as the principal place of business, including but not limited to whether there is an overconcentration of businesses of the type for which the license is sought; whether the proposal is consistent with any pertinent neighborhood business or development plans, or the location's proximity to areas where children are typically present. The applicant's record in operating similarly licensed premises; and whether or not the applicant has been charged with or convicted of any felony, misdemeanor, municipal offense or other offense, the circumstances of which substantially relate to the activity to be permitted by the license being applied for or any other factor which reasonably relates to the public health, safety or welfare may also be considered. See attached police report or correspondence.

Regarding:

Your Food Dealer License Application as agent for "Touch Down Wings & Seafood Express Inc." for "Touch Down Wings & Seafood" at 3440 W Fond Du Lac Av.

There is a possibility that your application may be denied for one or more of the following reasons: The recommendation of the committee regarding the application shall be based on evidence presented at the hearing. Per MCO 85-2.7-4, probative evidence concerning whether or not a new license should be granted may be presented on the following subjects: whether or not the applicant meets the municipal requirements, the appropriateness of the location and premises where the licensed premises is to be located and whether use of the premises for the purposes or activities permitted by the license would tend to facilitate a public or private nuisance or create undesirable neighborhood problems such as disorderly patrons, unreasonably loud noise, litter, and excessive traffic and parking congestion. Probative evidence relating to these matters may be taken from the plan of operation submitted with the license application, if any, but shall not include the content of any music. Evidence regarding the fitness of the location of the premises to be maintained as the principal place of business, including but not limited to whether there is an overconcentration of businesses of the type for which the license is sought; whether the proposal is consistent with any pertinent neighborhood business or development plans, or the location's proximity to areas where children are typically present. The applicant's record in operating similarly licensed premises; and whether or not the applicant has been charged with or convicted of any felony, misdemeanor, municipal offense or other offense, the circumstances of which substantially relate to the activity to be permitted by the license being applied for or any other factor which reasonably relates to the public health, safety or welfare may also be considered. See attached police report or correspondence.

Dear Alderman Jackson,

r and I wanted to raise my objection to another unhealthy food operation that is about to open at the site of the former KFC at 3440 W Fond du Lac Ave. I believe it is named "Touchdowns and Wings".