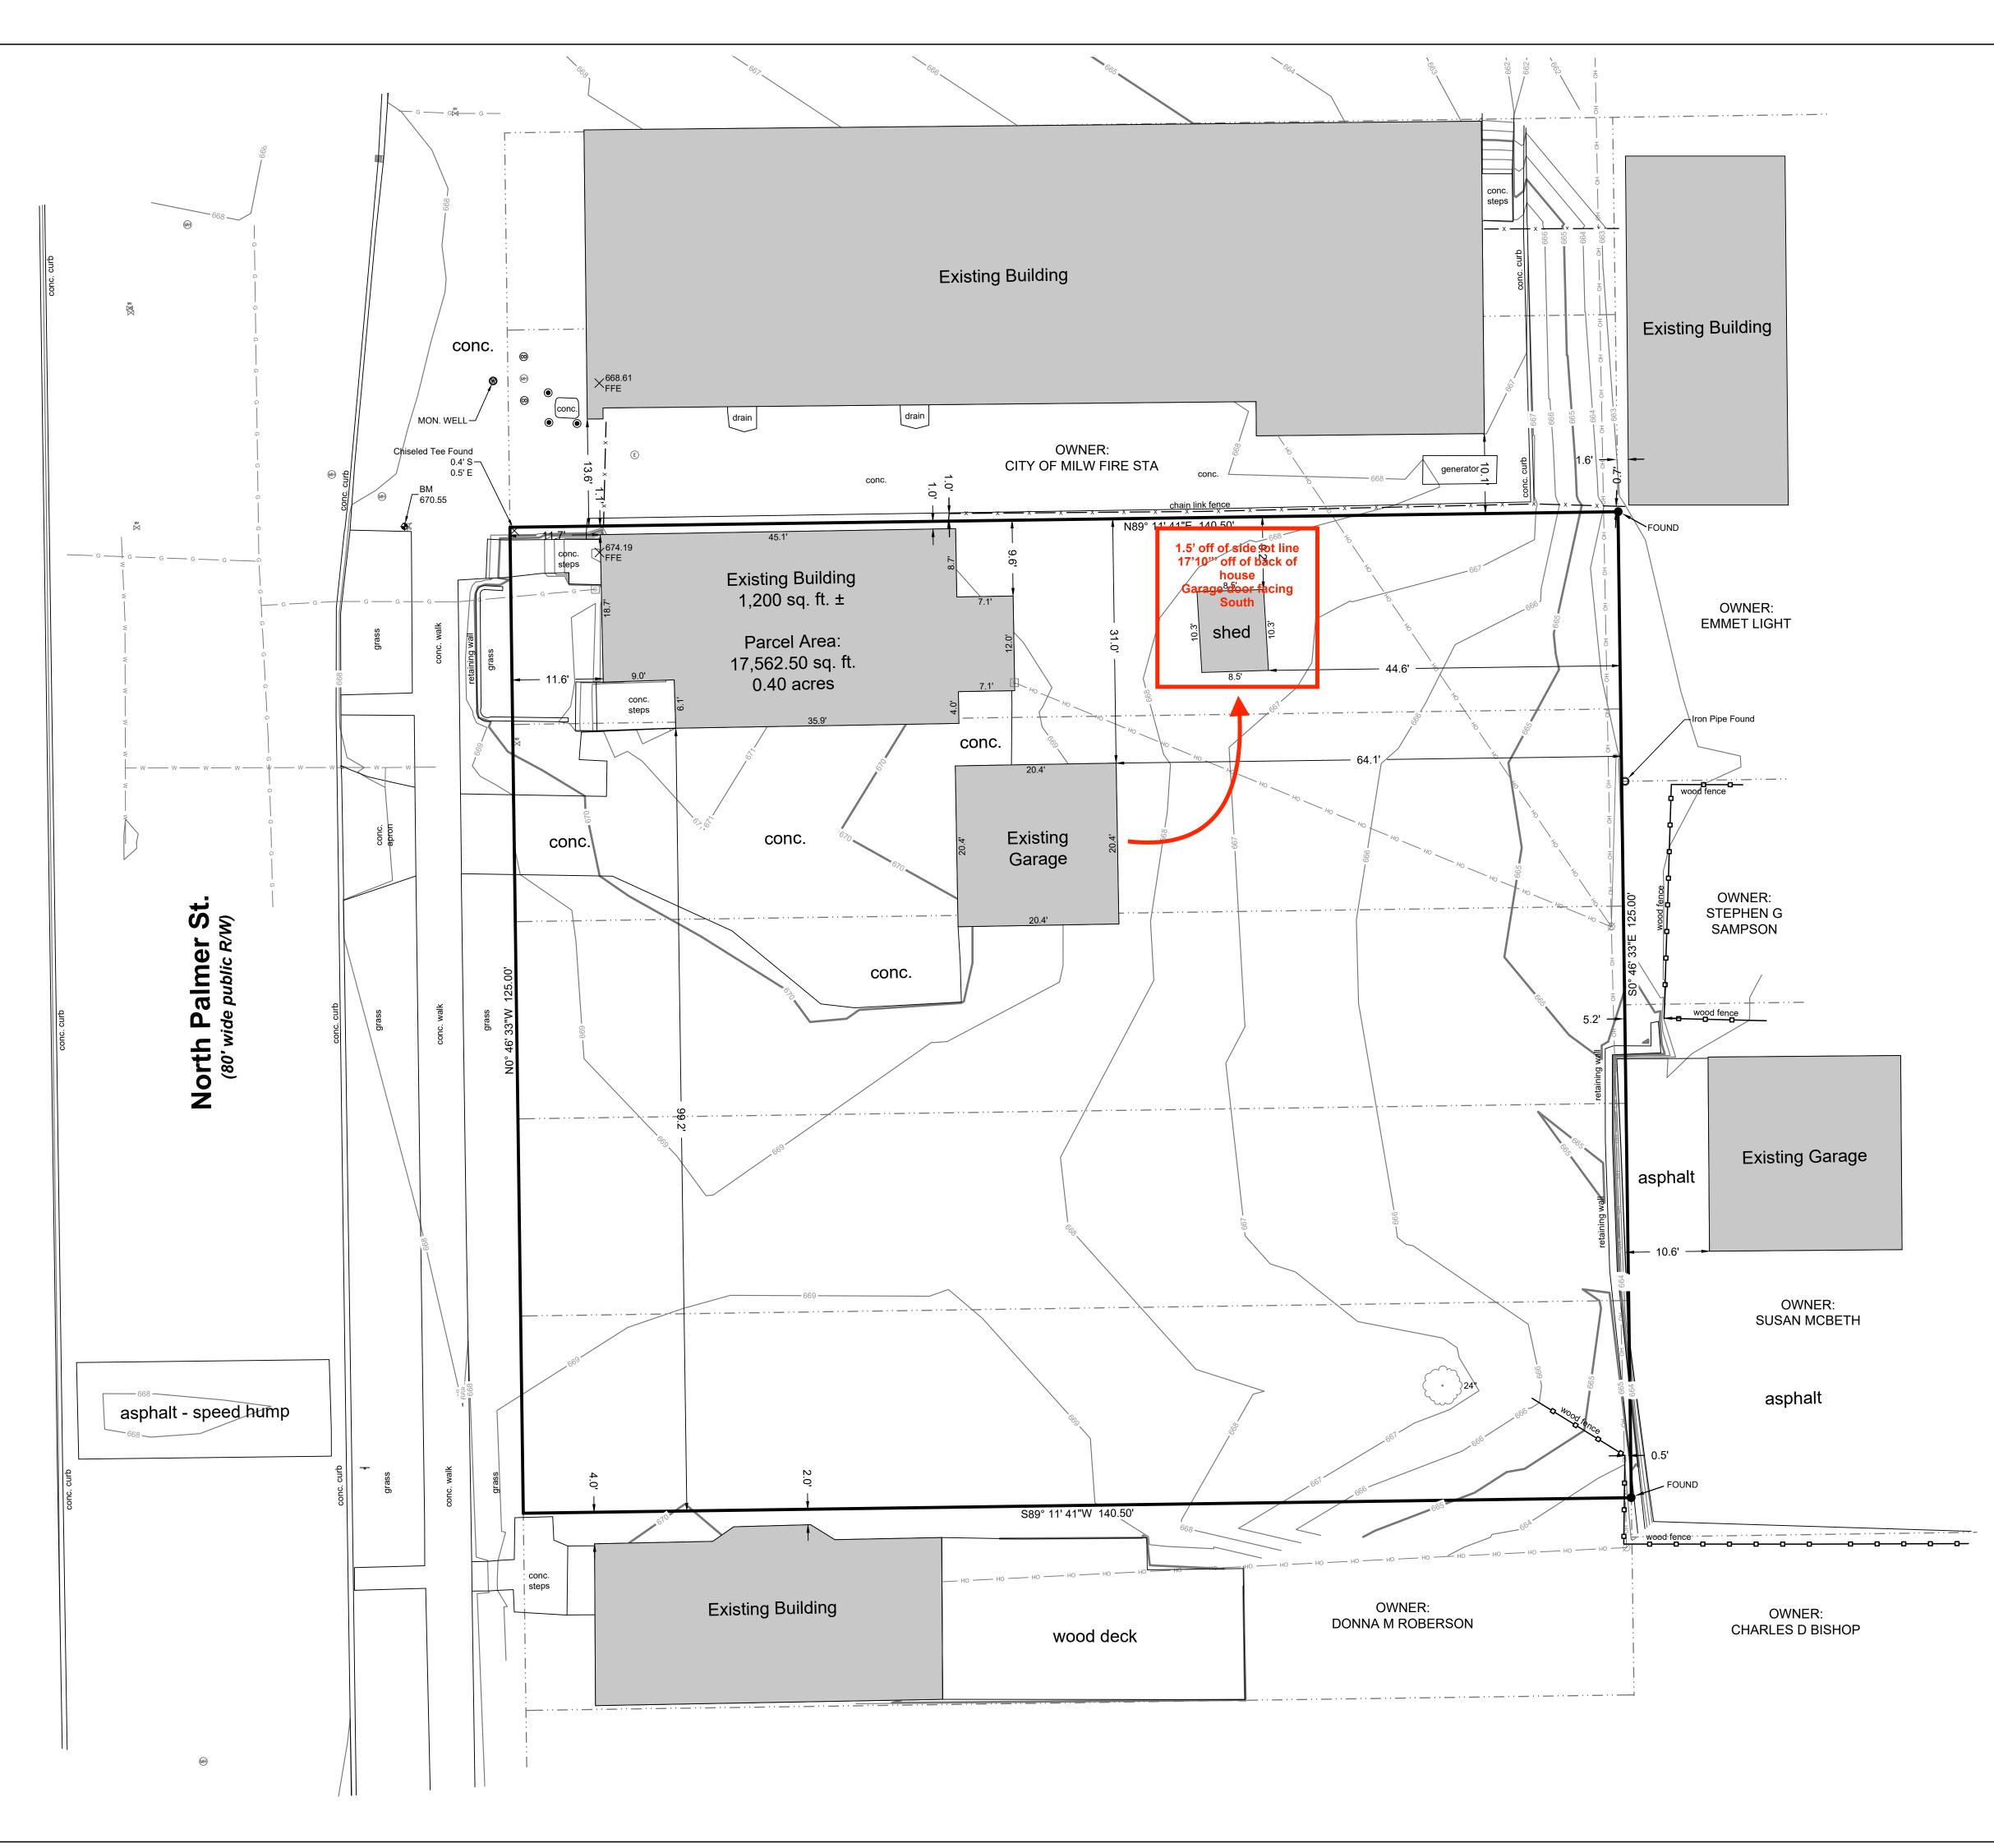

## Legal Description:

Lots Three (3) through Six (6) and the North Twenty-Five (25) of Lot Seven (7) in Block Eighteen (18) in Sherman's Addition, being in the Northeast One-Quarter (1/4) of Section Twenty (20), in Township Seven (7) North, Range Twenty-two (22) East, in the City of Milwaukee, County of Milwaukee, Wisconsin.

## **GENERAL NOTES:**

- 1. THE UNDERGROUND UTILITY INFORMATION SHOWN ON THIS DRAWING IS BASED ON FIELD LOCATIONS AND/OR RECORDS FURNISHED BY MUNICIPALITIES AND UTILITY COMPANIES. THE LOCATION AND ACCURACY OF WHICH CANNOT BE GUARANTEED. THERE MAY BE ADDITIONAL UNDERGROUND UTILITY INSTALLATIONS WITHIN THE PROJECT AREA THAT ARE NOT SHOWN.
- 2. VERIFY ACTUAL LOCATIONS AND INVERTS IN THE FIELD. ANY POTENTIAL ERRORS, OMISSIONS, OR DISCREPANCIES SHALL BE BROUGHT TO THE ATTENTION OF THE ENGINEER PRIOR TO PROCEEDING WITH CONSTRUCTION.
- 3. DRAWING IS BASED ON FIELD SURVEY COMPLETED BY THE SIGMA GROUP ON 5/22/2024.
- DATUM FOR THE PROJECT SURVEY IS USGS NAVD 88. BENCHMARK FOR THE PROJECT SURVEY IS THE EASTERLY BURY BOLT LOCATED ON THE MOST WESTERLY HYDRANT, ELEVATION IS 670.55'.

BEARING REFERENCE:

COORDINATES & BEARINGS REFERENCED TO THE WISCONSIN STATE PLANE COORDINATE SYSTEM, SOUTH ZONE, AS PUBLISHED BY SEWRPC, NAD 1983.

I, Kevin A. Slottke, Professional Land Surveyor, certify that I have surveyed the above described property, to the best of my knowledge and ability, and that the map shown hereon is a true representation thereof and shows the size and location of the property, it's exterior boundaries, the location of all visible structures thereon, boundary fences, apparent easements, roadways and encroachments, if any.