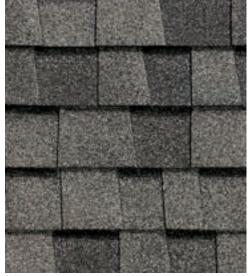

### LANDMARK COLOR PALETTE

Birchwood

Burnt Sienna

Cottage Red

Driftwood

Georgetown Gray

· - - - - ·

harcoal Black