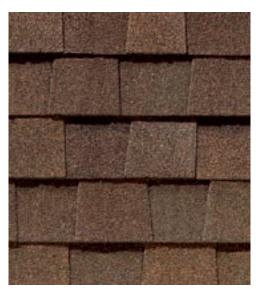

### LANDMARK COLOR PALETTE

Birchwood

Burnt Sienna

Cottage Red

Driftwood

Georgetown Gray

· - - - - ·

harcoal Black