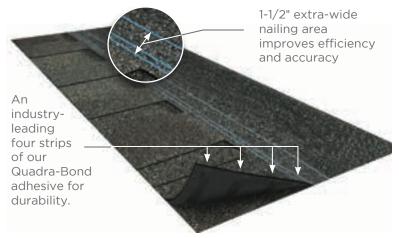

## NAIL TAK Shingle Technology

#### The bond that holds it together.

For more than a decade. NailTrak has improved shingle installation by providing a nailing area three times wider than that of a typical laminate shingle. This increases efficiency and accuracy in installation, providing homeowners greater peace of mind. Landmark® shingles also feature our specially-formulated Quadra-Bond® adhesive. providing industry-leading resistance to delamination. Together, our NailTrak and Quadra-Bond technologies deliver the strength and durability that allow your roof to stand the test of time.