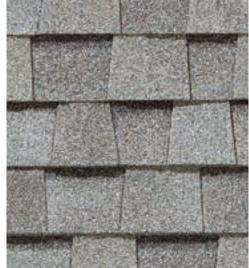

adhesive. providing industry-leading resistance to delamination. Together, our NailTrak and Quadra-Bond technologies deliver the strength and durability that allow your roof to stand the test of time.





#### The ultimate in stain protection.

Those streaks you see on other roofs in your neighborhood? That's algae, and it's a common eyesore on roofing throughout North America. CertainTeed's StreakFighter technology uses the power of science to repel algae before it can take hold and spread. StreakFighter's granular blend includes naturally algae-resistant copper. helping your roof maintain its curb appeal and look beautiful for years to come.







### LANDMARK COLOR PALETTE





Birchwood



Burnt Sienna



Cottage Red



Driftwood



Georgetown Gray





· - - - - ·



harcoal Black



Cobblestone Gray



Colonial Slate



ranite Gray



Heather Blend



Hunter Green