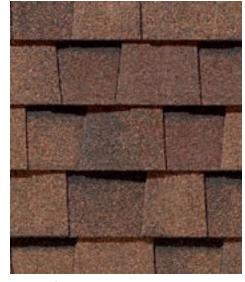

### LANDMARK COLOR PALETTE

Birchwood

Burnt Sienna

Cottage Red

Driftwood

Georgetown Gray

· - - - - ·

harcoal Black