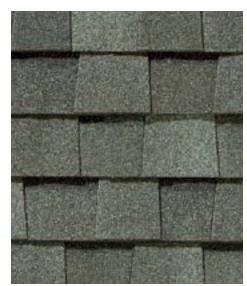

### LANDMARK COLOR PALETTE

Birchwood

Burnt Sienna

Cottage Red

Driftwood

Georgetown Gray

· - - - - ·

harcoal Black

Cobblestone Gray

Colonial Slate

ranite Gray

Heather Blend

Hunter Green