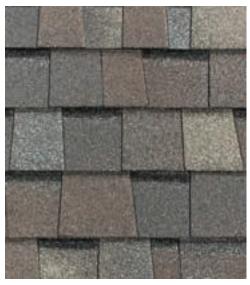

### LANDMARK COLOR PALETTE

Birchwood

Burnt Sienna

Cottage Red

Driftwood

Georgetown Gray

· - - - - ·

harcoal Black

Cobblestone Gray

Colonial Slate

ranite Gray

Heather Blend

Hunter Green