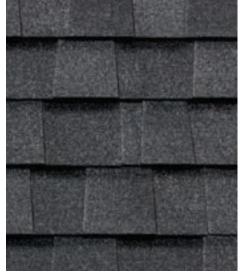

### LANDMARK COLOR PALETTE

Birchwood

Burnt Sienna

Cottage Red

Driftwood

Georgetown Gray

· - - - - ·

harcoal Black