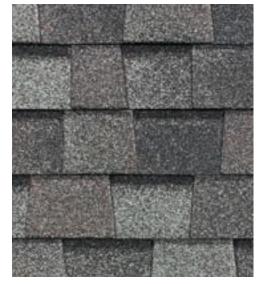

industry-leading resistance to delamination. Together, our NailTrak and Quadra-Bond technologies deliver the strength and durability that allow your roof to stand the test of time.





#### The ultimate in stain protection.

Those streaks you see on other roofs in your neighborhood? That's algae, and it's a common eyesore on roofing throughout North America. CertainTeed's StreakFighter technology uses the power of science to repel algae before it can take hold and spread. StreakFighter's granular blend includes naturally algae-resistant copper. helping your roof maintain its curb appeal and look beautiful for years to come.







### LANDMARK COLOR PALETTE





Birchwood



Burnt Sienna



Cottage Red



Driftwood



Georgetown Gray





· - - - - ·



harcoal Black



Cobblestone Gray



Colonial Slate



ranite Gray



Heather Blend



Hunter Green