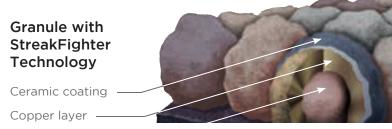

#### The ultimate in stain protection.

Those streaks you see on other roofs in your neighborhood? That's algae, and it's a common eyesore on roofing throughout North America. CertainTeed's StreakFighter technology uses the power of science to repel algae before it can take hold and spread. StreakFighter's granular blend includes naturally algae-resistant copper. helping your roof maintain its curb appeal and look beautiful for years to come.