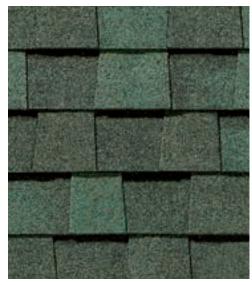

her, our NailTrak and Quadra-Bond technologies deliver the strength and durability that allow your roof to stand the test of time.





#### The ultimate in stain protection.

Those streaks you see on other roofs in your neighborhood? That's algae, and it's a common eyesore on roofing throughout North America. CertainTeed's StreakFighter technology uses the power of science to repel algae before it can take hold and spread. StreakFighter's granular blend includes naturally algae-resistant copper. helping your roof maintain its curb appeal and look beautiful for years to come.







### LANDMARK COLOR PALETTE





Birchwood



Burnt Sienna



Cottage Red



Driftwood



Georgetown Gray





· - - - - ·



harcoal Black



Cobblestone Gray



Colonial Slate



ranite Gray



Heather Blend



Hunter Green