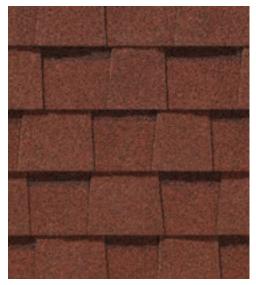

### LANDMARK COLOR PALETTE

Birchwood

Burnt Sienna

Cottage Red

Driftwood

Georgetown Gray

· - - - - ·

harcoal Black