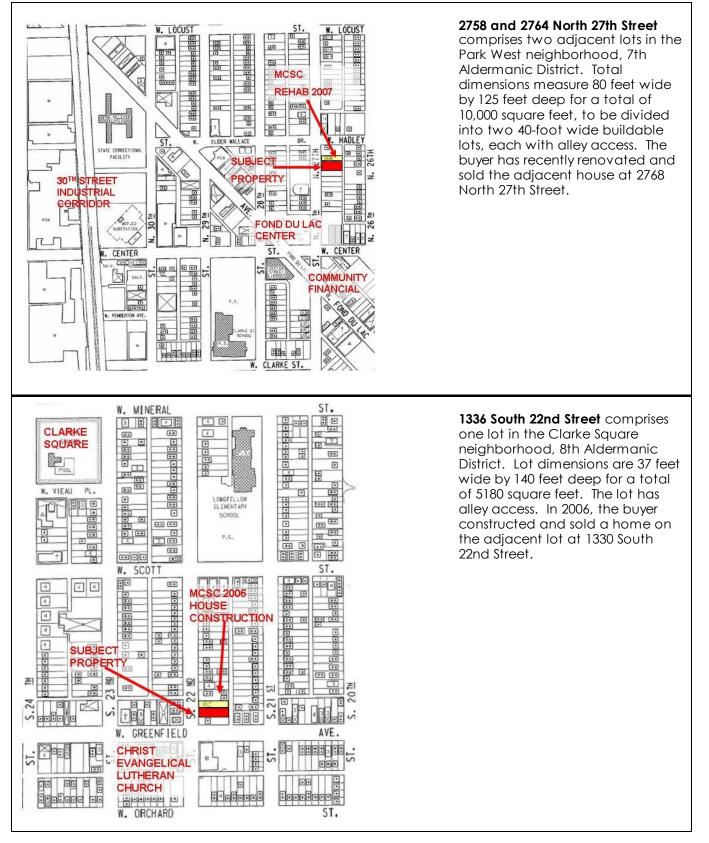

#### PROPERTY

MCSC has a contract with the City of Milwaukee for approximately \$450,000 in CDBG HOME funds to be allocated among nine units of housing. MCSC has constructed and sold six units of scattered site housing. The three lots in this sale will complete MCSC's current building program.