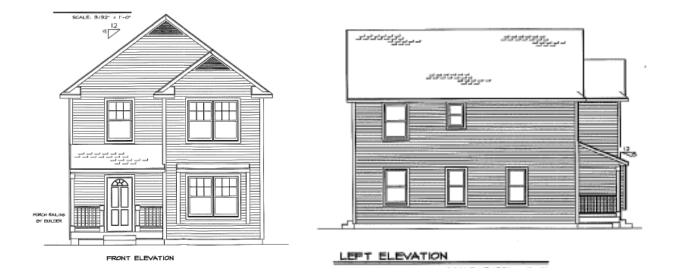

**Preliminary Plans** 

#### **PROPOSED DEVELOPMENT**

Three, single-family, modular homes constructed by Terrace Homes that will be sold to owneroccupants upon completion. The homes are two and one-half stories tall, 1,600 square feet with four bedrooms and two and one-half bathrooms. The home design is compatible with the neighborhood in terms of scale and has a front porch and two-car detached garage with alley access. The construction costs will be approximately \$170,000 and the homes will be marketed for \$142,000 to low-income families meeting CDBG guidelines. The MCSC estimates that approximately \$110,000 will be financed through a construction loan with the remainder financed with \$60,000 in HOME funds.