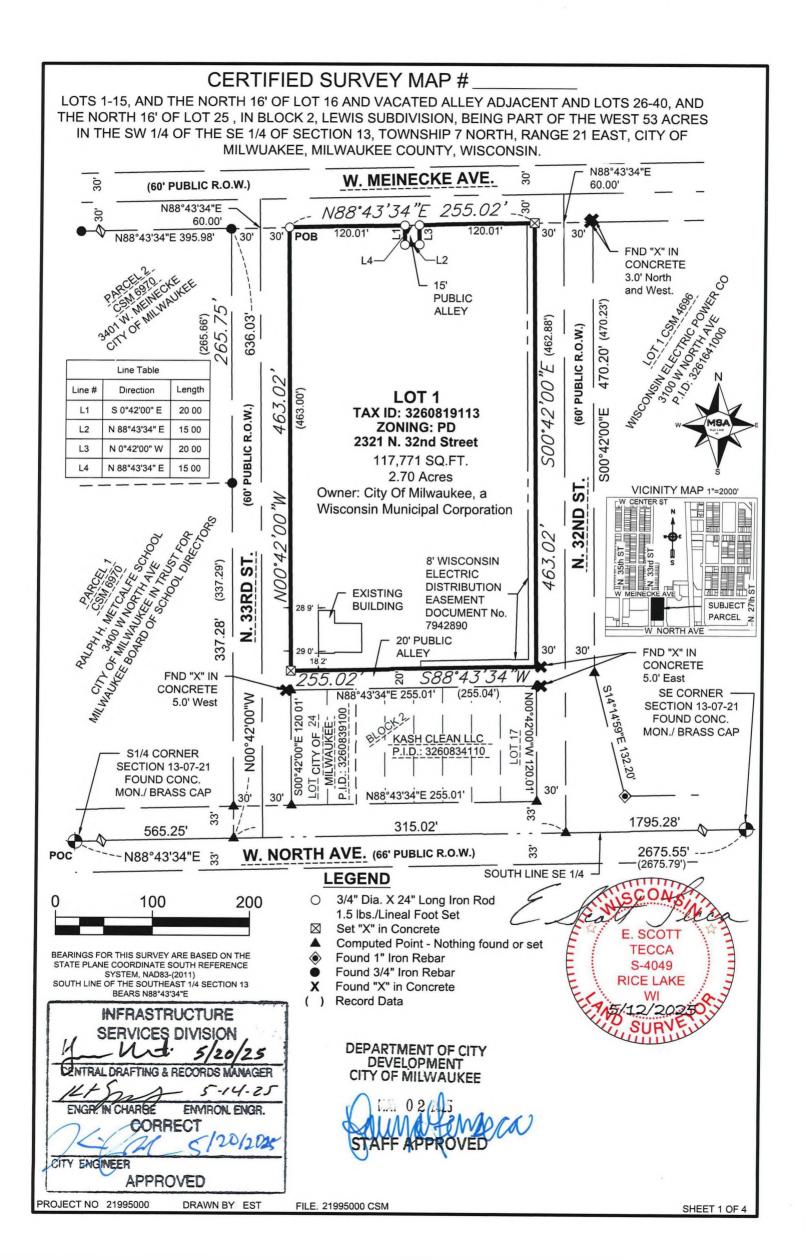

## CERTIFIED SURVEY MAP #

LOTS 1-15, AND THE NORTH 16' OF LOT 16 AND VACATED ALLEY ADJACENT AND LOTS 26-40, AND THE NORTH 16' OF LOT 25, IN BLOCK 2, LEWIS SUBDIVISION, BEING PART OF THE WEST 53 ACRES IN THE SW 1/4 OF THE SE 1/4 OF SECTION 13, TOWNSHIP 7 NORTH, RANGE 21 EAST, CITY OF MILWUAKEE, MILWAUKEE COUNTY, WISCONSIN.

Commencing at the South Quarter Corner of said Section 13, thence N88°43'34"E, along the South line of the Southeast Quarter of said Section 13, a distance of 565.25 feet to the extension of the westerly right of way line of North 33rd Street; thence N00°42'00"W, along said westerly right of way line, a distance of 636.03 feet to the south right of way line of West Meinecke Avenue; thence N88°43'34"E, along said south right of way line, a distance of 60.00 feet to the Northwest corner of Block 2, Lewis Subdivision and the POINT OF BEGINNING.

Thence N88°43'34"E, along the north line of said Block 2, a distance of 120.01 feet to the northeast corner of Lot 40 of said Block 2; thence S00°42'00"E, along the east line of said Lot 40, a distance of 20.00 feet; thence N88°43'34"E a distance of 15.00 feet to a point of the west line of Lot 1 of said Block 2; thence N00°42'00"W, along the west line of said Lot 1 of Block 2, a distance of 20.00 feet to the South right of way line of said Meinecke Ave, also being the northwest corner of said Lot 1, Block 2; thence N88°43'34"E along said South right of way line, a distance of 120.01 feet to the west right of way line of North 32nd Street, and also being the northeast corner of Lot 1 of said Block 2; thence S00°42'00"E, along said west right of way line, a distance of 463.02 feet to southeast corner of the north 16' of Lot 16 of said Block 2; thence S88°43'34"W along the south line of the north 16 feet of said Lot 16 and the south line of the north 16 feet of Lot 25 of said Block 2, and their extensions across the 15 foot vacated alley, a distance of 255.02 feet to a point on the east right of way line of said North 33rd Street; thence N00°42'00"W, along said east right of way line, a distance of 463.02 feet to the POINT OF BEGINNING.

That portion described contains 2.70 acres, more or less.

Together with and subject to all easements and restrictions of record or of use.

That such plat is a correct representation of all of the exterior boundaries of land surveyed. That I have fully complied with the provisions of Chapter 236.34 of the Wisconsin Statutes and Chapter 119 of the subdivision regulations of the City of Milwaukee, Milwaukee County, in surveying, dividing, and mapping the same. Per Wisconsin Statute 236.21(1), this certificate has the same force and effect as an affidavit. A monument waiver from the Department of Administration, for a chiseled "X" at the northeast corner of Lot 1 and the southwest corner of the north 16 feet of Lot 25, and an existing chiseled "X" in concrete 5 feet east on line, at the southeast corner of the north 16 feet of Lot 16, was granted on 4/25/2025.