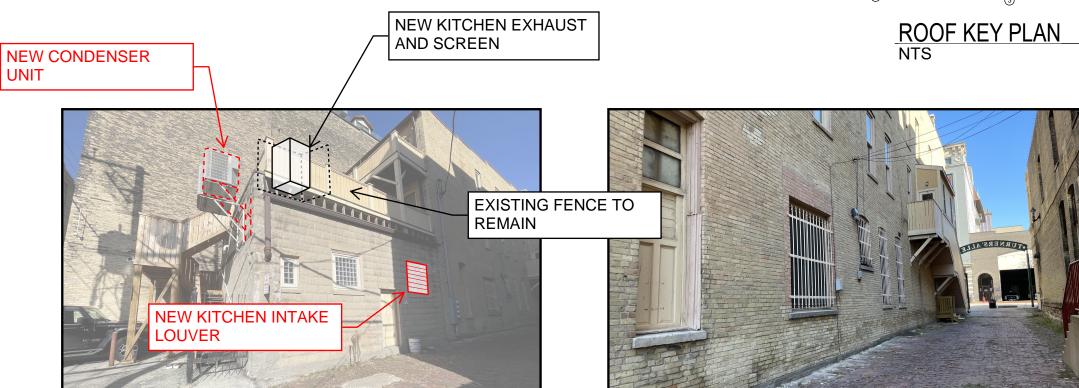

## KEY NOTES ○ 4₽ NEW ROOF SCREEN TO MATCH EXISTING FENCE R2 ROOF PENETRATION TO BE RESEALED AROUND EQUIPMENT ROOF KEY PLAN R3 LOCKABLE GATE EXISTING FENCE PROPOSED KITCHEN EXHAUST EQUIPMENT 3'-0" 5'-0" PROPOSED KITCHEN EXHAUST EQUIPMENT KITCHEN AIR INTAKE 4" HIGH PERFORMANCE DRAINABLE BLADE LOUVER IN PLACE OF EXISTING WINDOW NEW CONDENSER UNIT NEW CONDENSER UNIT EXISTING CONDENSER TO REMAIN EXISTING CONDENSER TO REMAIN