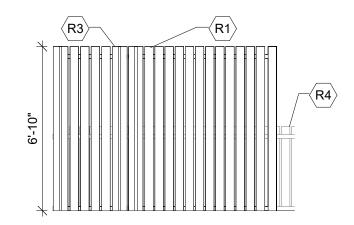

## KEY NOTES $\bigcirc$

- R1 NEW ROOF SCREEN TO MATCH EXISTING FENCE
- ROOF PENETRATION TO BE RESEALED AROUND EQUIPMENT
- R3 LOCKABLE GATE
- R4 EXISTING FENCE

3 ELEVATION-ROOF EQUIPMENT SCREEN NORTH

2 ELEVATION-ROOF EQUIPMENT SCREEN EAST 1/4" = 1'-0"