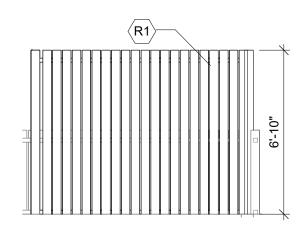

## KEY NOTES $\bigcirc$

- R1 NEW ROOF SCREEN TO MATCH EXISTING FENCE
- ROOF PENETRATION TO BE RESEALED AROUND EQUIPMENT
- R3 LOCKABLE GATE
- R4 EXISTING FENCE

3 ELEVATION-ROOF EQUIPMENT SCREEN NORTH

2 ELEVATION-ROOF EQUIPMENT SCREEN EAST 1/4" = 1'-0"