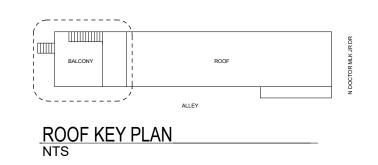

## KEY NOTES $\bigcirc$

- R1 NEW ROOF SCREEN TO MATCH EXISTING FENCE
- ROOF PENETRATION TO BE RESEALED AROUND EQUIPMENT
- R3 LOCKABLE GATE
- R4 EXISTING FENCE

3 ELEVATION-ROOF EQUIPMENT SCREEN NORTH

2 ELEVATION-ROOF EQUIPMENT SCREEN EAST 1/4" = 1'-0"