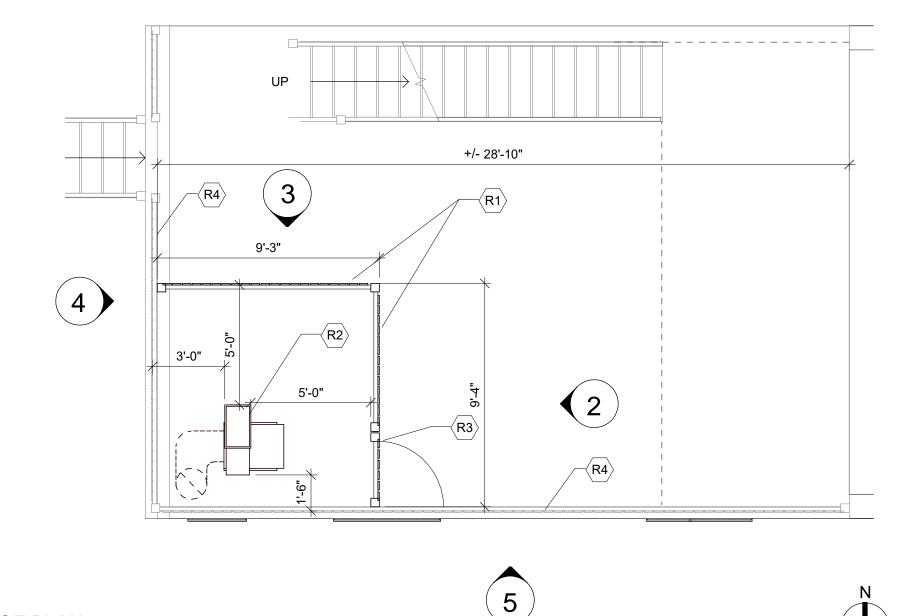

## KEY NOTES ○ 4₽ NEW ROOF SCREEN TO MATCH EXISTING FENCE R2 ROOF PENETRATION TO BE RESEALED AROUND EQUIPMENT ROOF KEY PLAN R3 LOCKABLE GATE EXISTING FENCE PROPOSED KITCHEN EXHAUST EQUIPMENT 3'-0" 5'-0" PROPOSED KITCHEN EXHAUST EQUIPMENT KITCHEN AIR INTAKE 4" HIGH PERFORMANCE DRAINABLE BLADE LOUVER IN PLACE OF EXISTING WINDOW NEW CONDENSER UNIT NEW CONDENSER UNIT EXISTING CONDENSER TO REMAIN EXISTING CONDENSER TO REMAIN