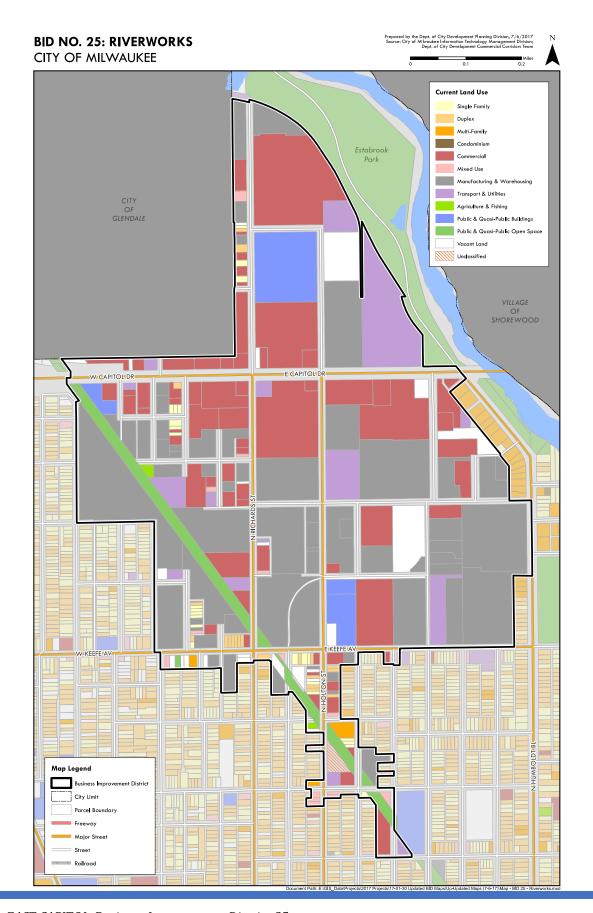

vement district at any time.

66.1109(5)(c) (c) This section does not limit the power of a municipality under other law to regulate the use of or specially assess real property.

66.1109(5)(d) (d) If real property that is specially assessed as authorized under this section is of mixed use such that part of the real property is exempted from general property taxes under s. 70.11 or is residential, or both, and part of the real property is taxable, the municipality may specially assess as authorized under this section only the percentage of the real property that is not tax-exempt or residential. This paragraph applies only to a 1st class city.

66.1109 History: 1983 a. 184; 1989 a. 56 s. 258; 1999 a. 150 s. 539; Stats. 1999 s. 66.1109; 2001 a. 85; 2017 a. 59, 70, 189.

## **BOUNDARY MAP**



## **ASSESSMENT LIST**

(Estimated Assessments)

| Tauliau     | A d d u a a a                            | D                                            | Class                               | Danasut Causus | DID Assessble Velve                     | DID 25 Assessment          |
|-------------|------------------------------------------|----------------------------------------------|-------------------------------------|----------------|-----------------------------------------|----------------------------|
| 7829987000  | Address<br>3477-3479 N RICHARDS ST       | Owner1 CONN, THOMAS P                        | Class Mercantile Apartments         | 100            | \$ 3,000.00                             | BID 25 Assessment          |
|             | 3473-3475 N RICHARDS ST