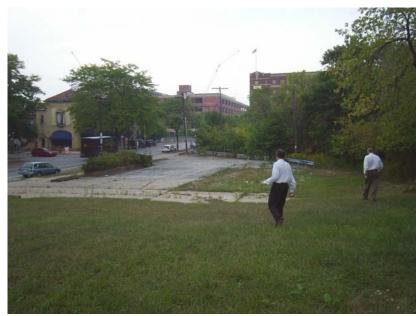

From Prospect and Lafayette, towards west

From center of site, towards corner Prospect and Lafayette

From center of site, towards Lafayette

From center of site, towards Lafayette

From center of site, towards Prospect and Lafayette

From center of site, towards Lafayette

From northern tip, towards south

From northern portion of site, towards Prospect

From northern portion of site, towards Prospect

From northern portion of site, towards Prospect