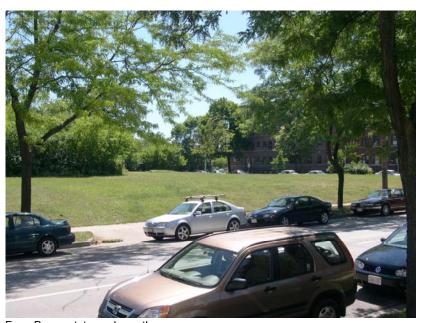

From northern portion of site, towards Prospect and Winsor

From northern portion of site, towards Prospect and Winsor

From northern tip of site, towards Winsor

From Prospect, towards south

From Lafayette and Summit, towards southwest

From Lafayette and Summit, towards Milwaukee Co. Parklands

From Lafayette and Summit, towards northeast