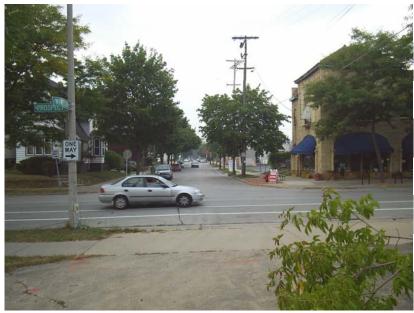

From center of site, towards Lafayette

From northern tip, towards south

From northern portion of site, towards Prospect

From northern portion of site, towards Prospect

From northern portion of site, towards Prospect

From northern portion of site, towards Prospect and Winsor

From northern portion of site, towards Prospect and Winsor

From northern tip of site, towards Winsor

From Prospect, towards south

From Lafayette and Summit, towards southwest