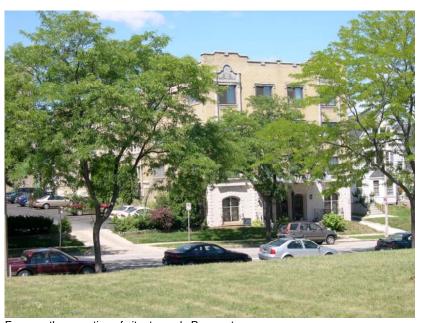

From center of site, towards Lafayette

From northern tip, towards south

From northern portion of site, towards Prospect

From northern portion of site, towards Prospect

From northern portion of site, towards Prospect

From northern portion of site, towards Prospect and Winsor

From northern portion of site, towards Prospect and Winsor

From northern tip of site, towards Winsor

From Prospect, towards south

From Lafayette and Summit, towards southwest