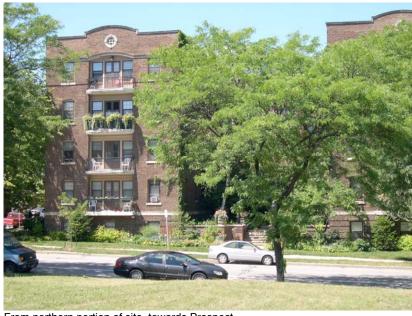

From center of site, towards Lafayette

From northern tip, towards south

From northern portion of site, towards Prospect

From northern portion of site, towards Prospect

From northern portion of site, towards Prospect