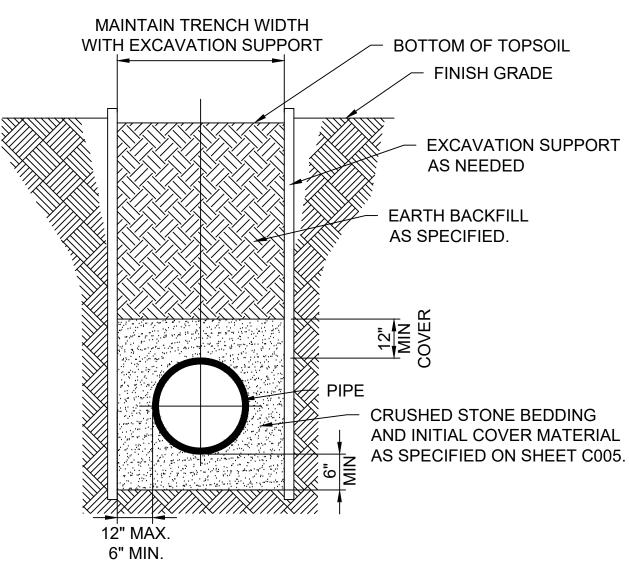

C500

WATERMAIN THRUST BLOCK C501 NTS

1. CONTRACTOR SHALL NEATLY SAWCUT OR CORE EXISTING SEWER PRIOR TO INSTALLING SADDLE. HOLE SHALL BE A MINIMUM OF 90% OF THE LATERAL SIZE.

1. PRECAST MANHOLE SECTIONS SHALL BE CONSTRUCTED IN ACCORDANCE WITH ASTM C-478.