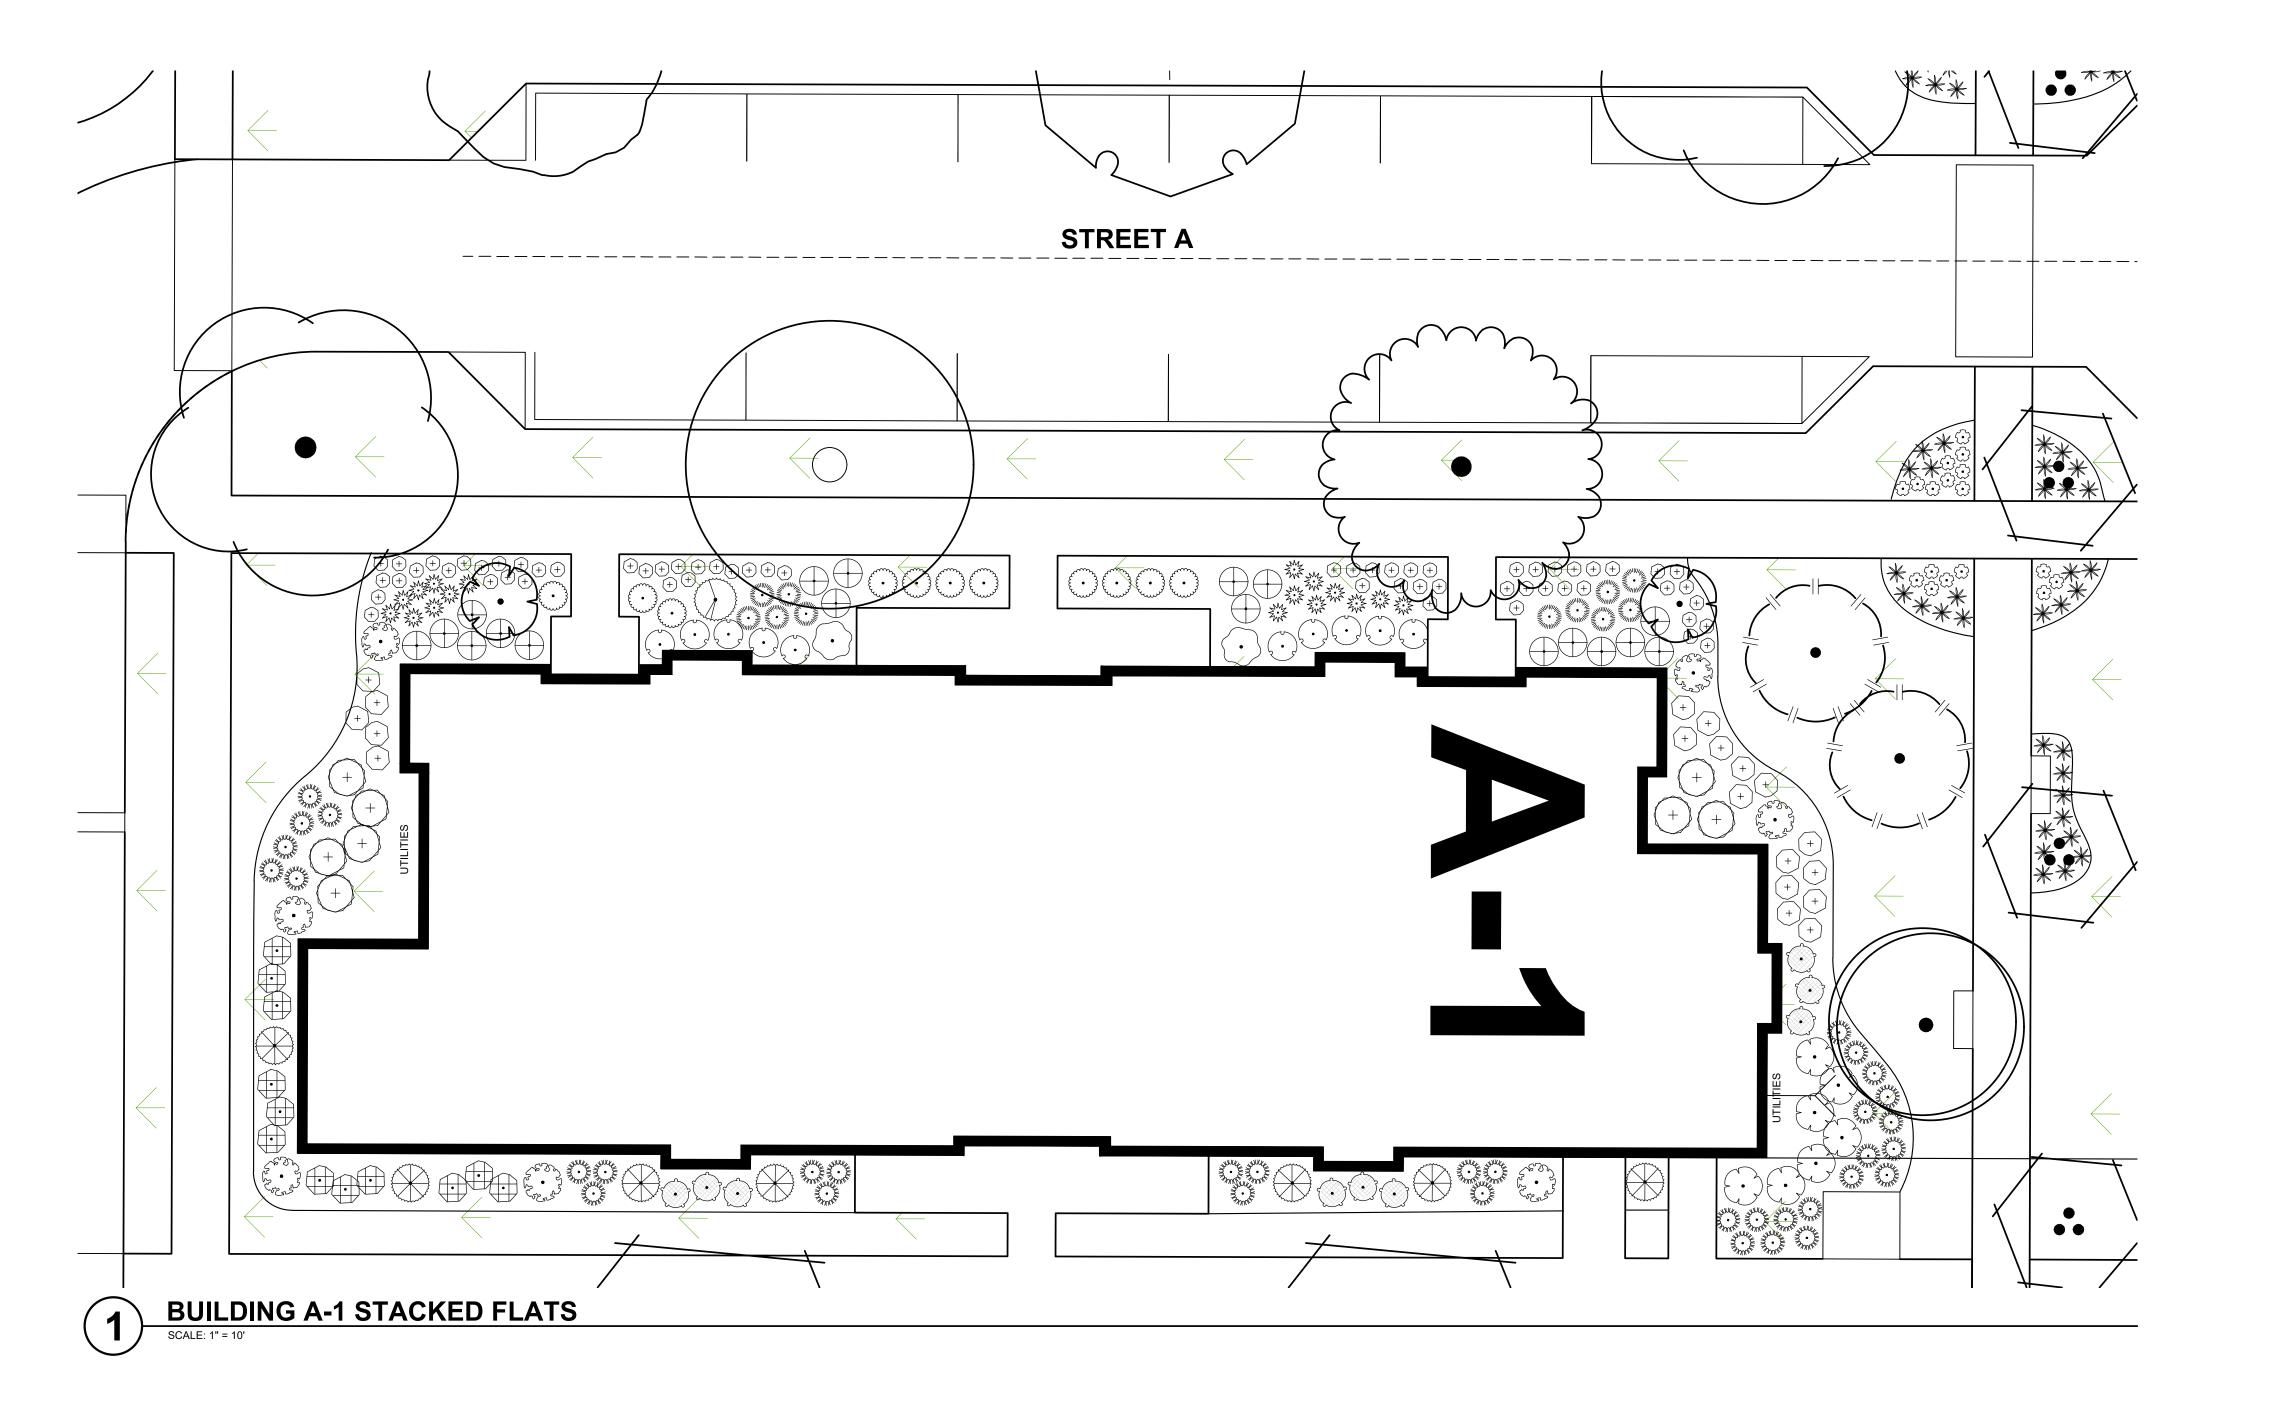

# Buildings A1, A2

- 1. ALL PLANTING BEDS SHALL BE EDGED WITH POLYETHYLENE LANDSCAPE EDGING UNLESS OTHERWISE DEPICTED.
- 2. ALL PLANTING BEDS SHALL RECEIVE SHREDDED HARDWOOD BARK MULCH UNLESS OTHERWISE DEPICTED.

3. ALL DISTRUBED AREAS SHALL RECEIVE TURFGRASS SEED, FERTILIZER & MULCH, UNLESS OTHERWISE DEPICTED ON LANDSCAPE OR CIVIL PLANS.

**ARCHITECTS** 

MILWAUKEE | MADISON | TUCSON | CHICAGO

ROYAL CAPITAL A Venture & Holdings Company