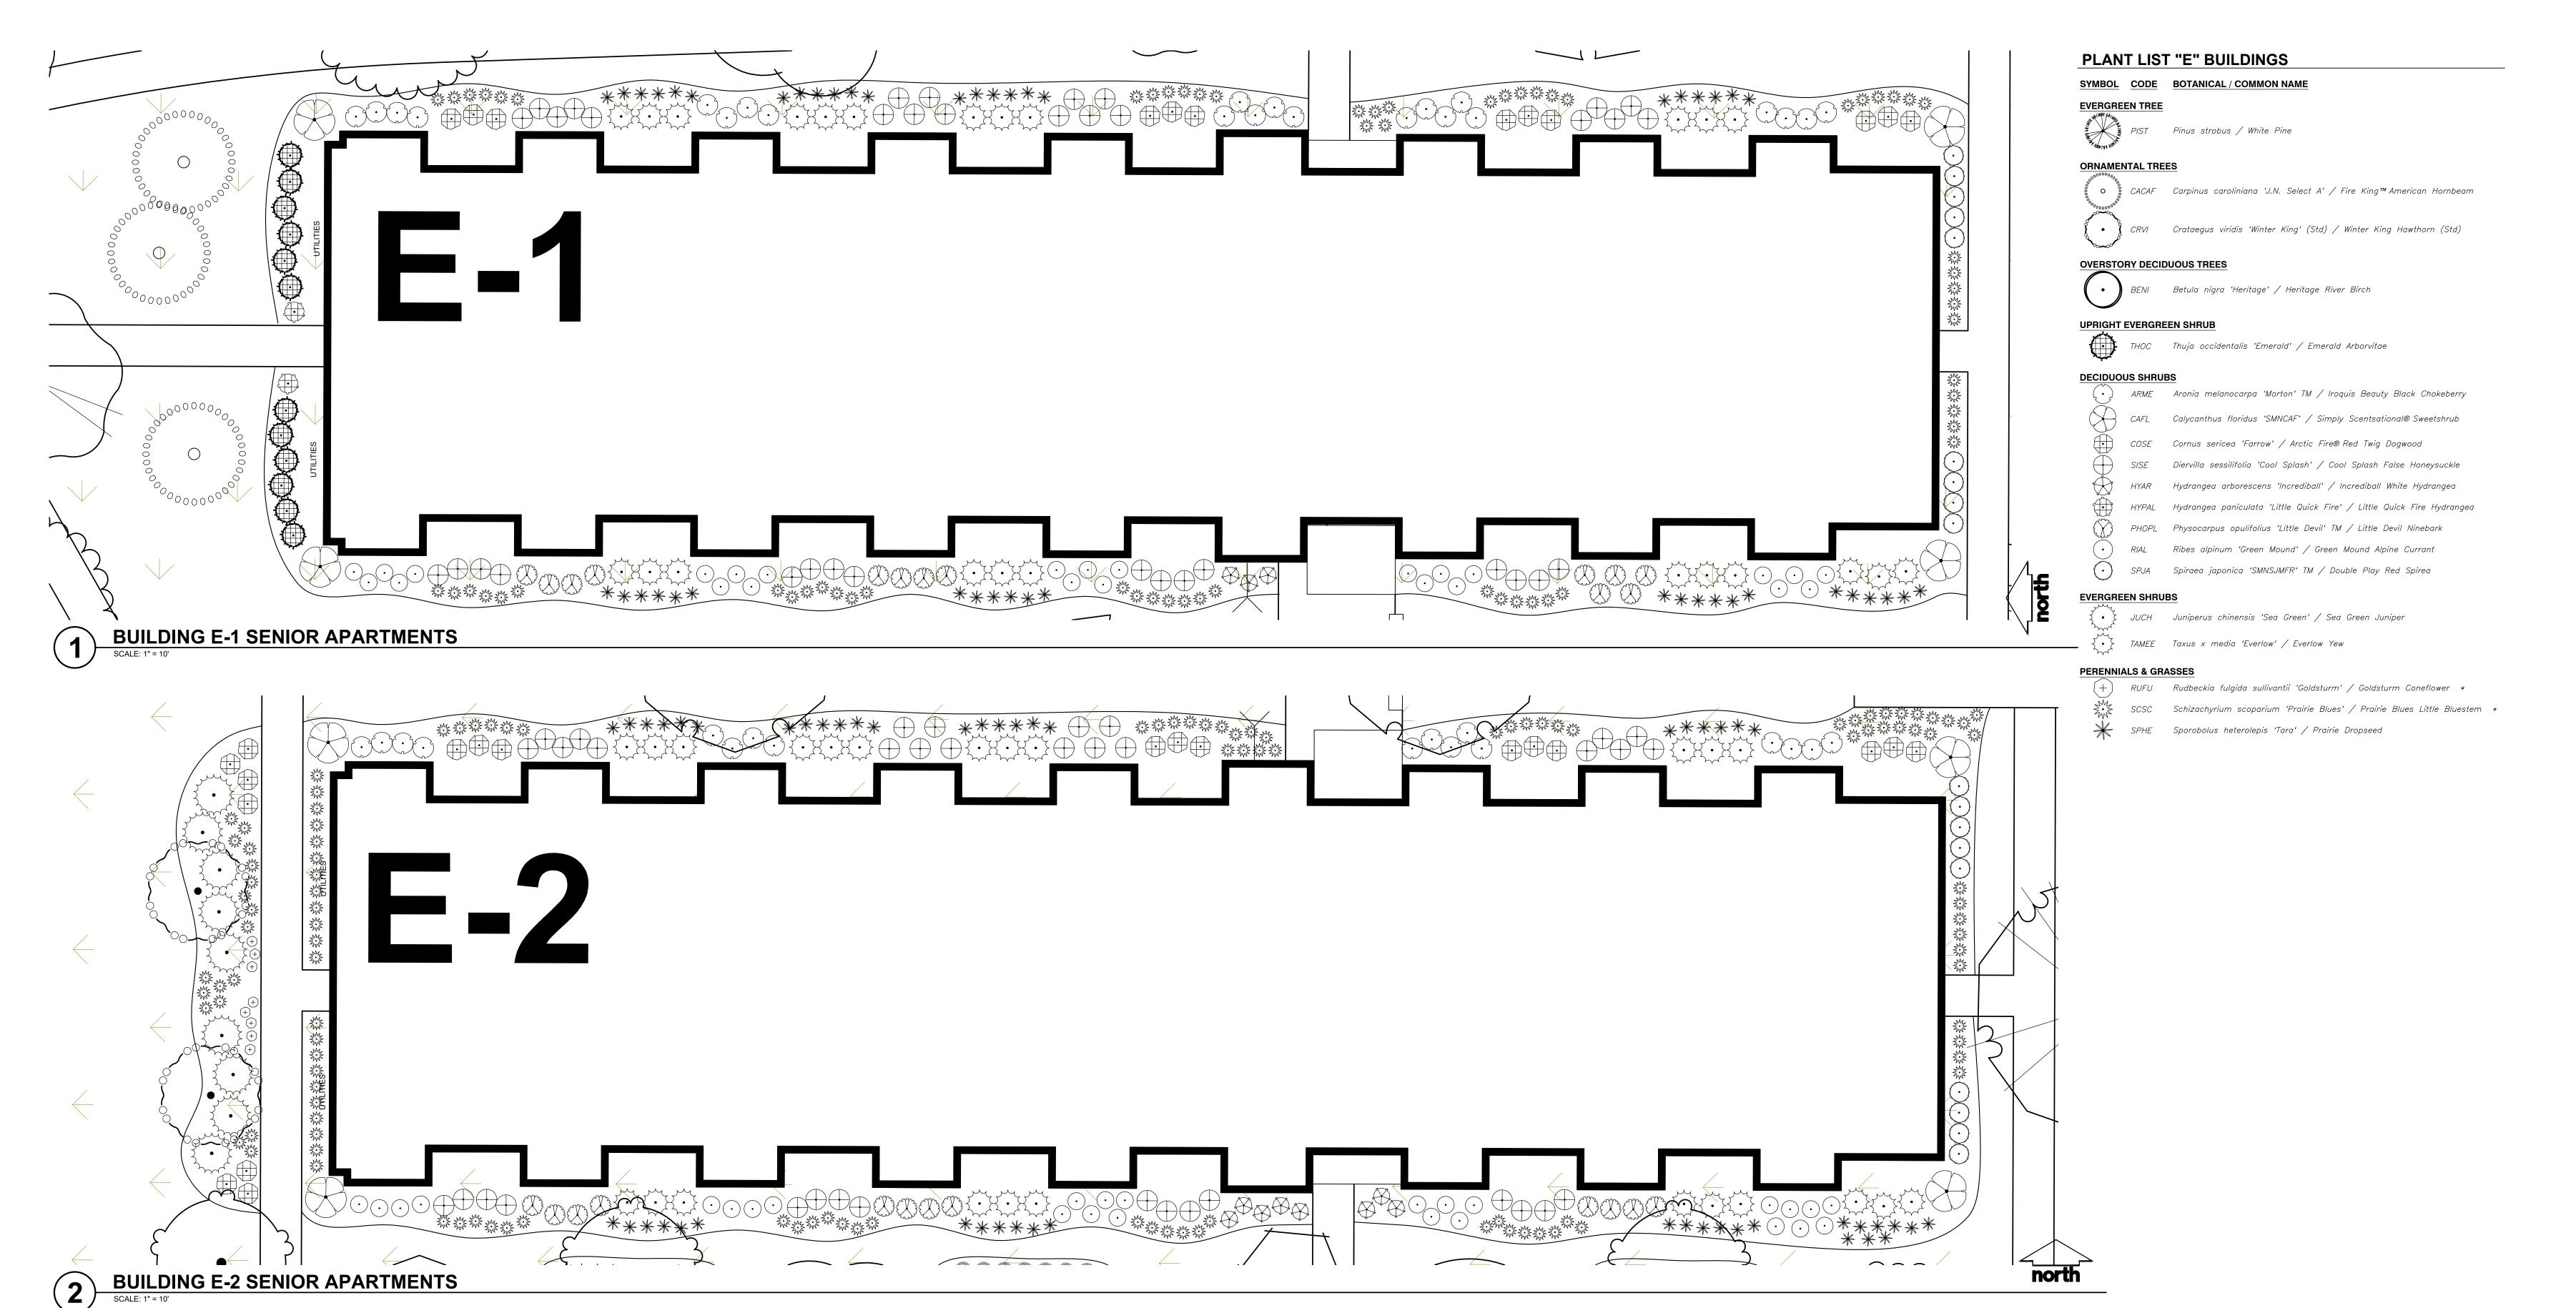

DPD SUBMITTAL

DRAWN BY MWS
CHECKED BY KJY

L107 - BUILDINGS E1, E2

CONTRACTOR NOTES

ALL PLANTING BEDS SHALL BE EDGED WITH POLYETHYLENE LANDSCAPE EDGING UNLESS OTHERWISE DEPICTED.
 ALL PLANTING BEDS SHALL RECEIVE SHREDDED HARDWOOD BARK MULCH UNLESS OTHERWISE DEPICTED.
 ALL DISTRUBED AREAS SHALL RECEIVE TURFGRASS SEED, FERTILIZER & MULCH, UNLESS OTHERWISE DEPICTED ON LANDSCAPE OR CIVIL PLANS.