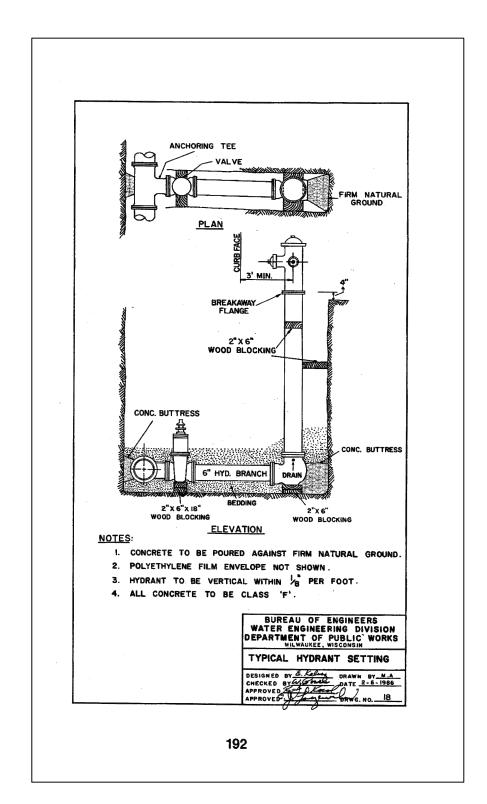

4 HYDRANT DETAIL

MILWAUKEE | MADISON | TUCSON | CHICAGO

3636 North 124th Street Wauwatosa, WI 53222 262-821-1171

**CUDAHY FARMS** 

9050 N. Swan Rd.

Royal Capital Group Cudahy Farms P1, LLC 710 N. Plankinton Ave., Suite 300 Milwaukee, WI.

C500

WATERMAIN THRUST BLOCK C501 NTS

1. CONTRACTOR SHALL NEATLY SAWCUT OR CORE EXISTING SEWER PRIOR TO INSTALLING SADDLE. HOLE SHALL BE A MINIMUM OF 90% OF THE LATERAL SIZE.

1. PRECAST MANHOLE SECTIONS SHALL BE CONSTRUCTED IN ACCORDANCE WITH ASTM C-478.