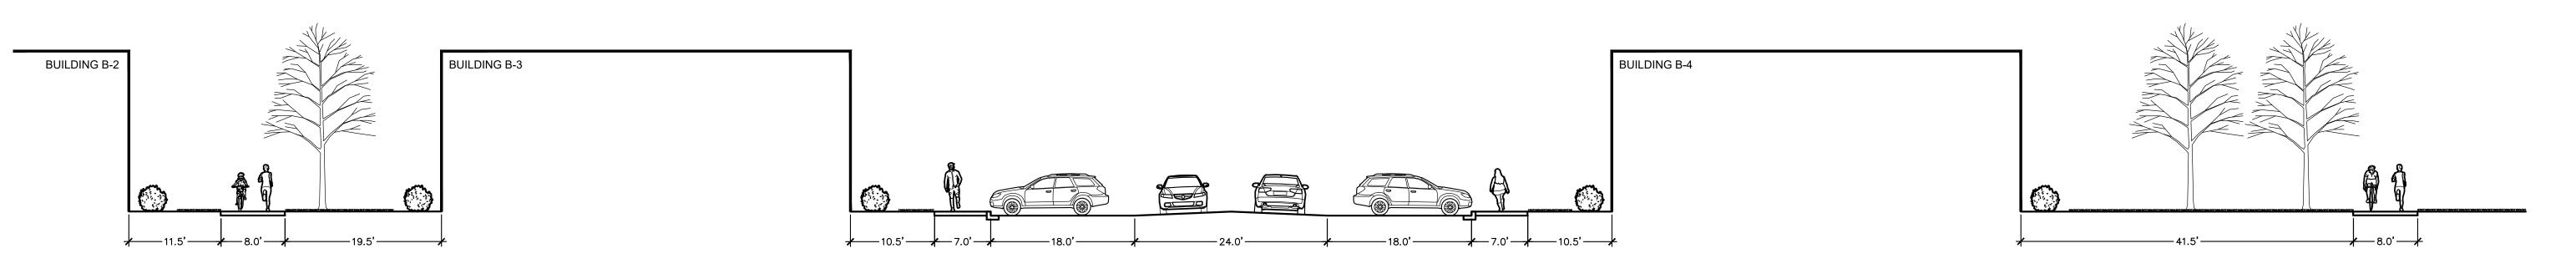

# SUBMITT

STACKED FLATS

SCALE: 1"=10'

CUDAHY FARMS

STREETSCAPE SECTIONS

22-11874

Amelanchier arborea / Downy Serviceberry

PIST Pinus strobus / White Pine