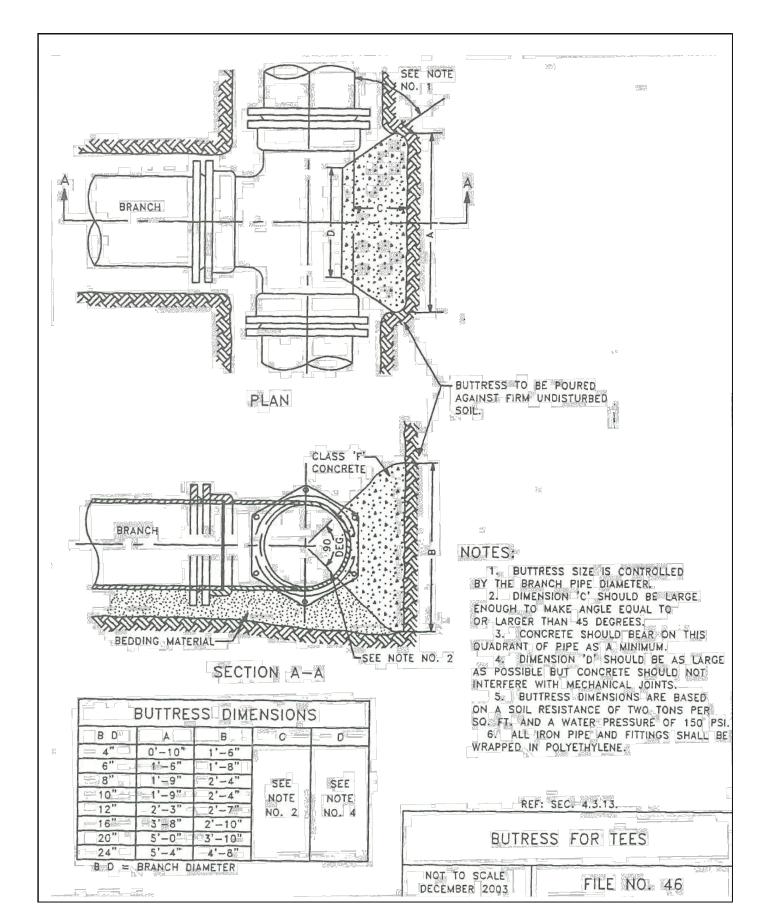

Y FARMS - PHASE I** 

3636 North 124th Street Wauwatosa, WI 53222

9050 N. Swan Rd.

262-821-1171

Royal Capital Group Cudahy Farms P1, LLC 710 N. Plankinton Ave., Suite 300 Milwaukee, WI.

PROJECT NUMBER

ROYAL CAPITAL A Venture & Holdings Company

03-28-2025

DATE

ISSUED FOR:

DPD SUBMITTAL

NO. DESCRIPTION

**REVISION FOR:** 

**UBMIT** 

DRAWN BY CHECKED BY

CONSTRUCTION DETAILS



SANITARY MANHOLE



| PIPE DIA. | X = SETTING   |
|-----------|---------------|
| INCHES    | INCHES        |
| 2         | 6             |
| 3         | 7             |
| 4         | 8             |
| 6         | 12            |
| 8         | 13            |
| 12        | 21            |
| 16        | 30            |
| SEE PLANS | FOR PIPE SIZE |









3 BUTTRESS FOR 11.25 DEG. AND 22.5 DEG. BENDS NTS











6 RETAINING GLAND RESTRAINT
C502 NTS



MILWAUKEE | MADISON | TUCSON | CHICAGO



3636 North 124th Street Wauwatosa, WI 53222 262-821-1171

**CUDAHY FARMS** 

9050 N. Swan Rd.

Royal Capital Group Cudahy Farms P1, LLC 710 N. Plankinton Ave., Suite 300

Milwaukee, WI.

PROJECT NUMBER



ISSUED FOR:

DPD SUBMITTAL

REVISION FOR:

REVISION FOR:

NO. DESCRIPTION

03-28-2025

DATE

DPD SUBMITTAL

DRAWN BY
CHECKED BY

CONSTRUCTION DETAILS

C502

VEHICLE WHEEL PATH (FORWARD) VEHICLE BODY OUTLINE VEHICLE WHEEL PATH (REVERSE)





MILWAUKEE | MADISON | TUCSON | CHICAGO



3636 North 124th Street Wauwatosa, WI 53222 262-821-1171

**CUDAHY FARMS** 

9050 N. Swan Rd.

Royal Capital Group Cudahy Farms P1, LLC 710 N. Plankinton Ave., Suite 300 Milwaukee, WI.

PROJECT NUMBER



ISSUED FOR: 06-2