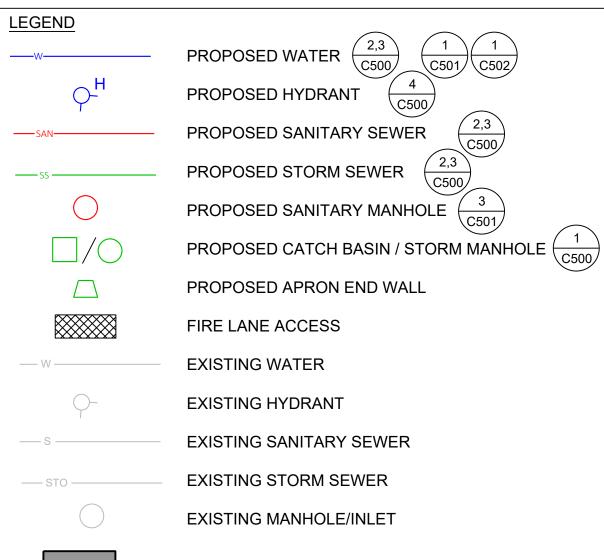

PROPOSED SWALE FLOW LINE

ADA ACCESSIBLE PATHWAY

Engberg Anderson

MILWAUKEE | MADISON | TUCSON | CHICAGO

3636 North 124th Street Wauwatosa, WI 53222 262-821-1171

**CUDAHY FARMS** 

9050 N. Swan Rd.

Milwaukee, WI.