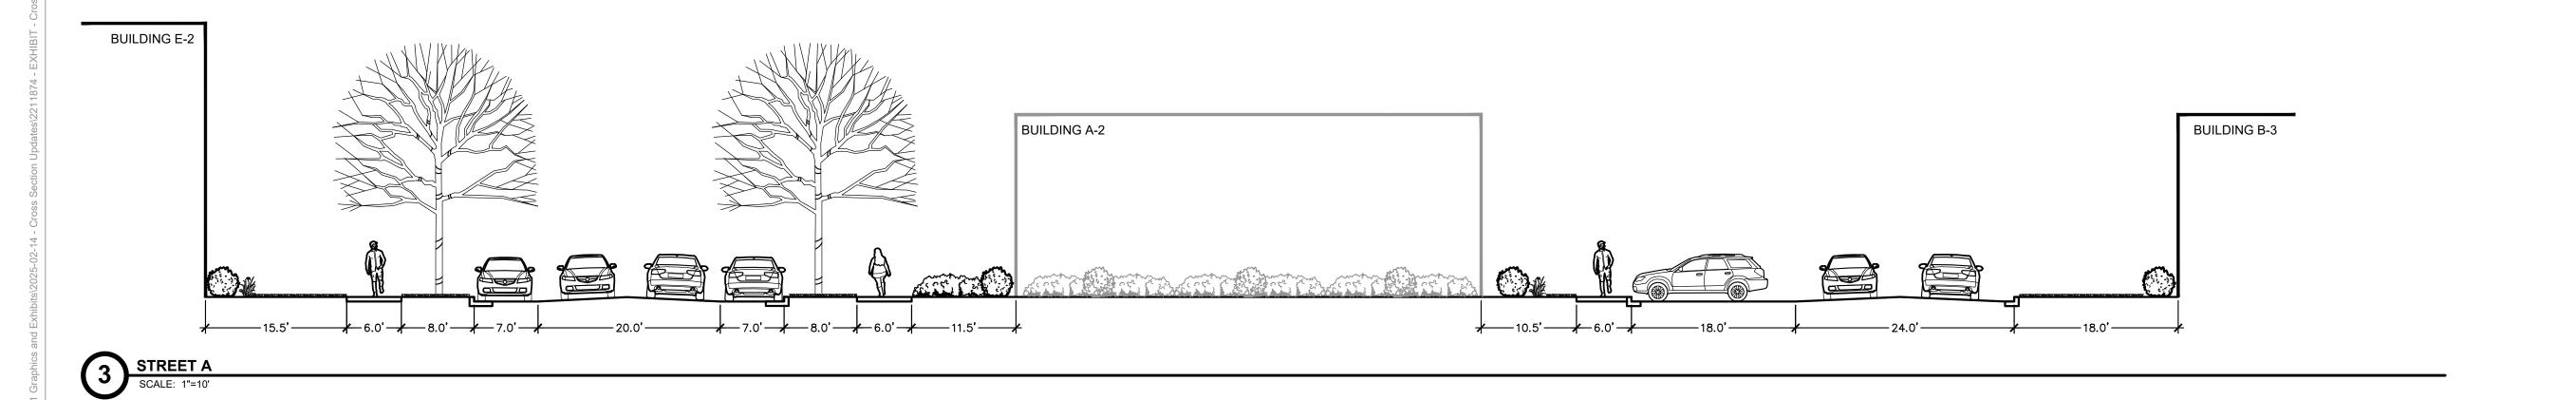

# SUBMITT

STACKED FLATS

SCALE: 1"=10'

CUDAHY FARMS

STREETSCAPE SECTIONS

22-11874

Amelanchier arborea / Downy Serviceberry

PIST Pinus strobus / White Pine