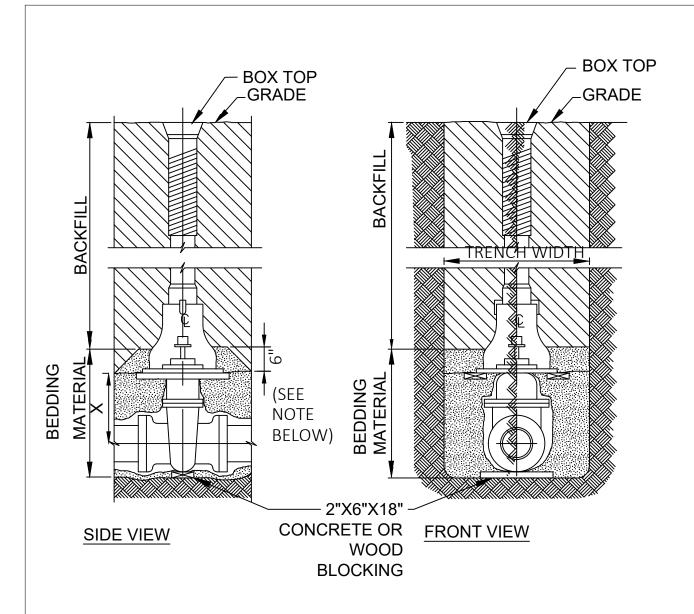

C500

WATERMAIN THRUST BLOCK C501 NTS

1. CONTRACTOR SHALL NEATLY SAWCUT OR CORE EXISTING SEWER PRIOR TO INSTALLING SADDLE. HOLE SHALL BE A MINIMUM OF 90% OF THE LATERAL SIZE.

1. PRECAST MANHOLE SECTIONS SHALL BE CONSTRUCTED IN ACCORDANCE WITH ASTM C-478.