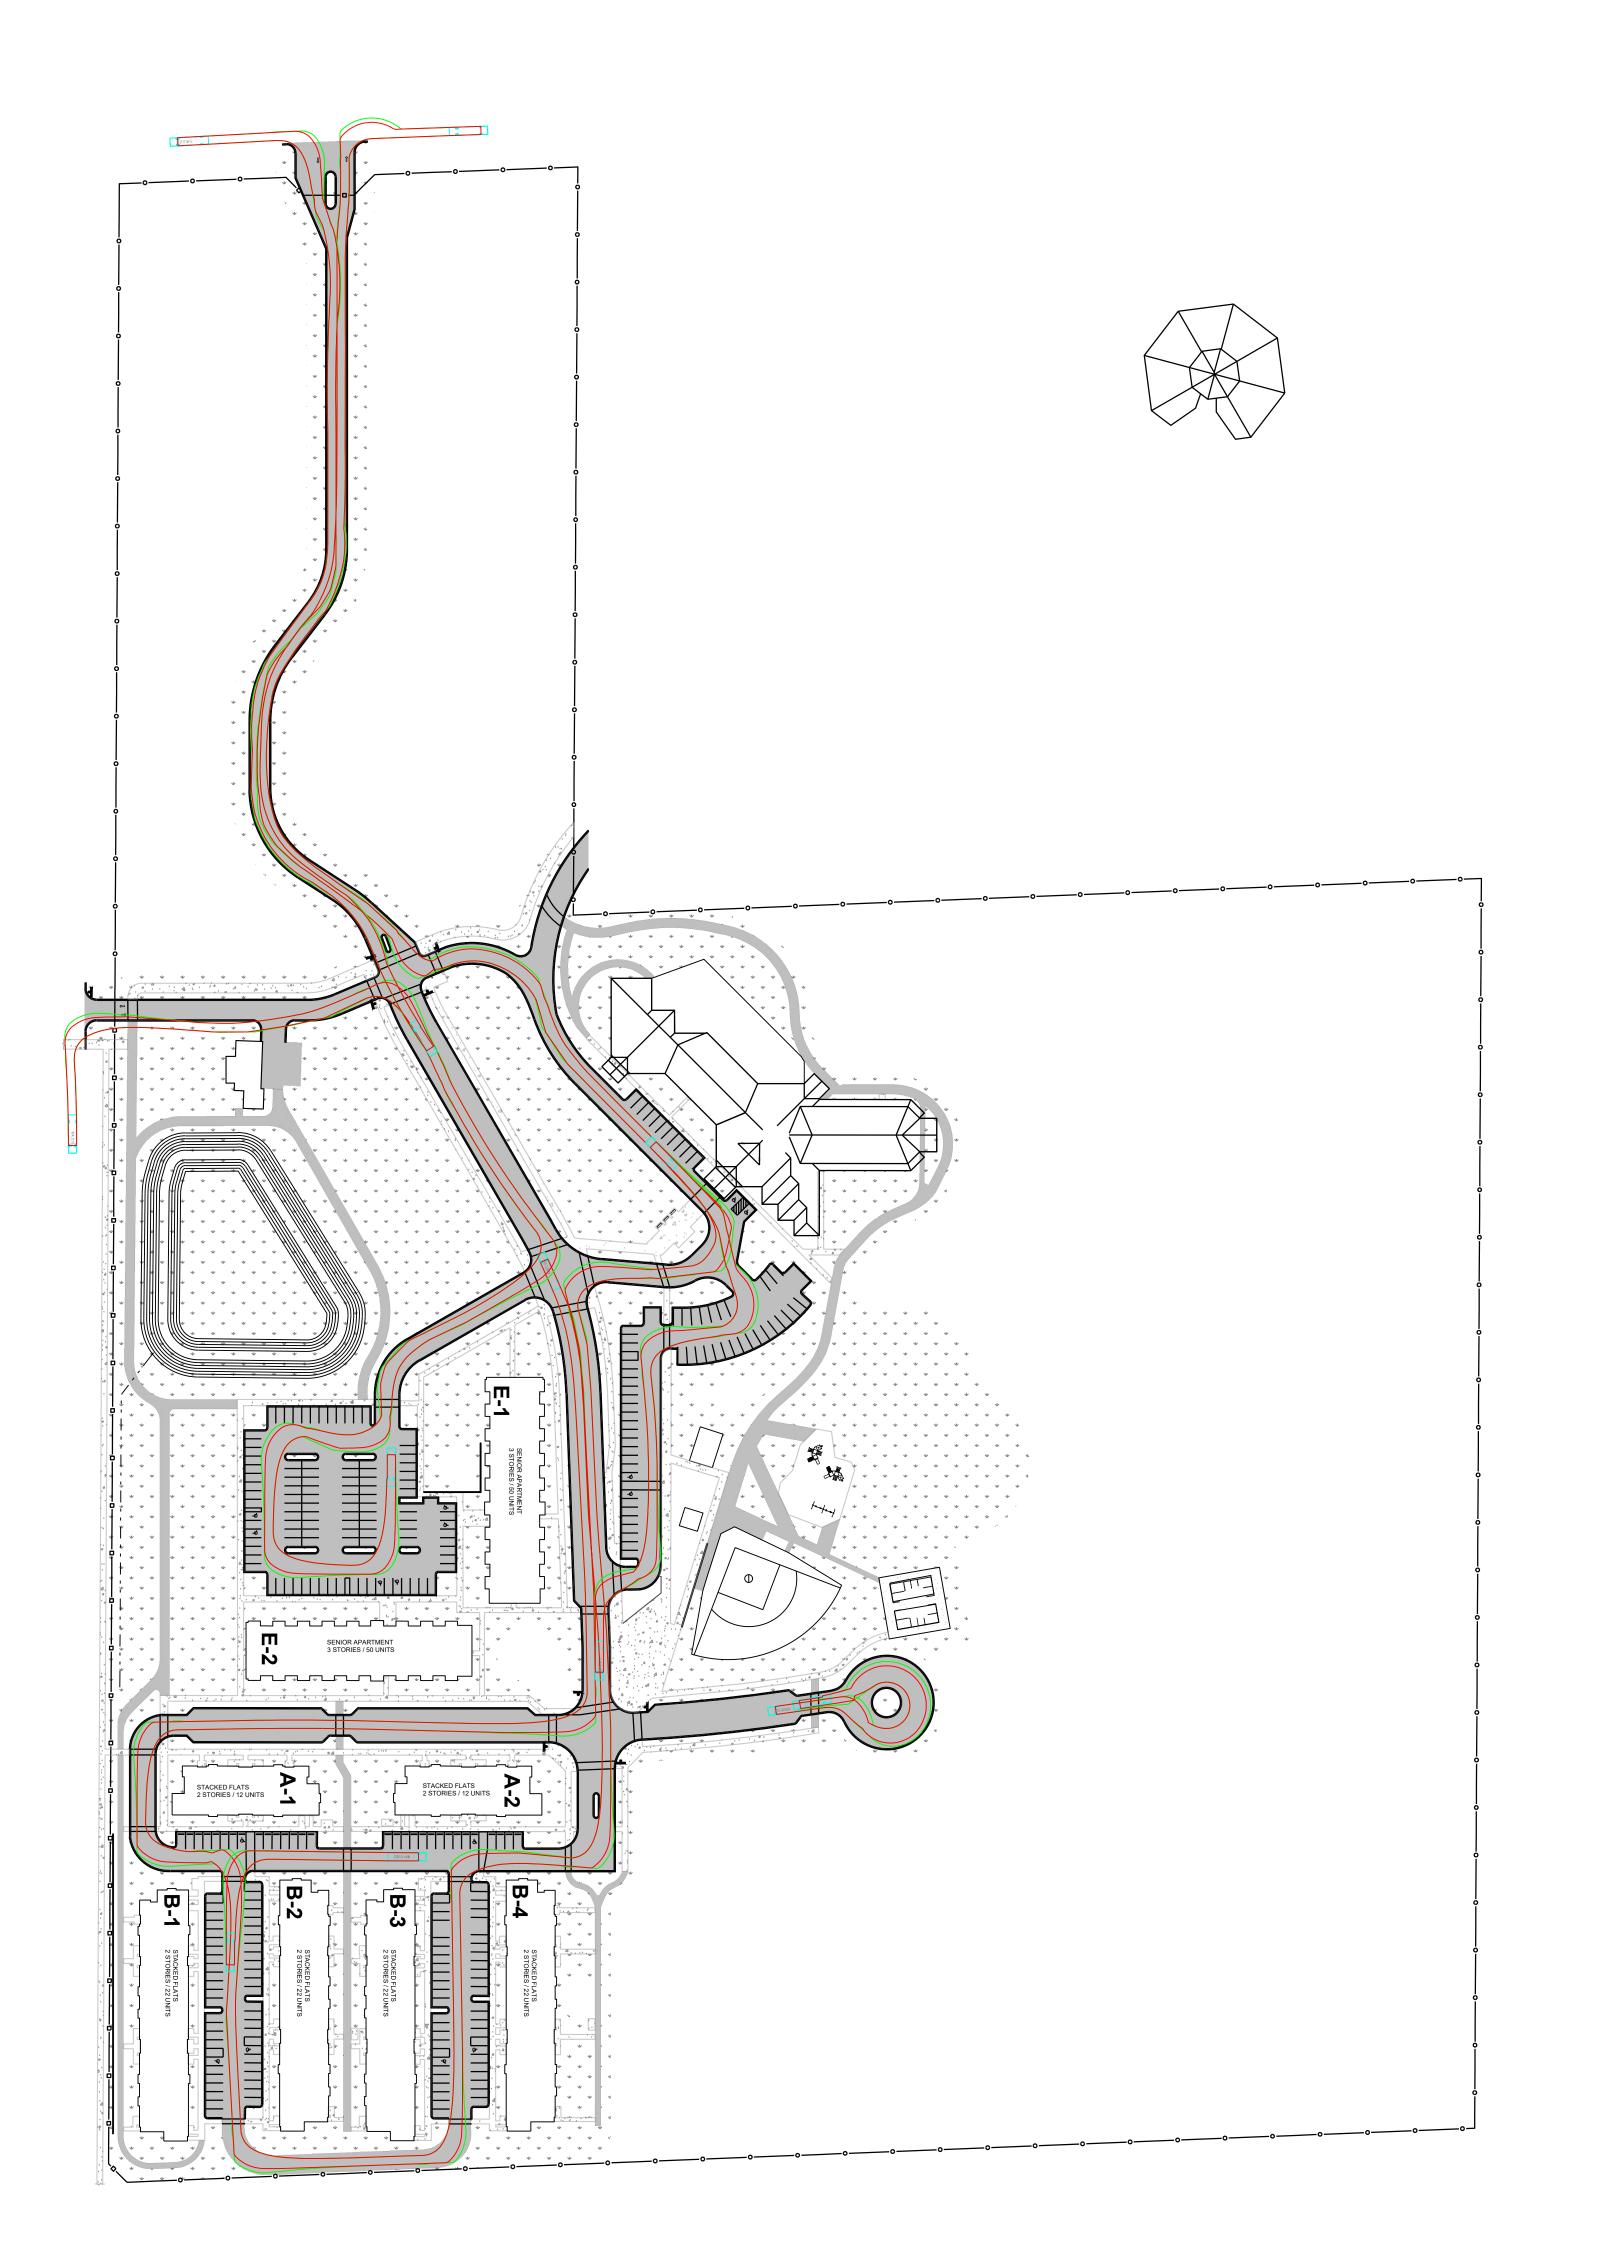

03-28-2025

DATE

DPD SUBMITTAL

DRAWN BY
CHECKED BY

CONSTRUCTION DETAILS

C502

VEHICLE WHEEL PATH (FORWARD) VEHICLE BODY OUTLINE VEHICLE WHEEL PATH (REVERSE)

MILWAUKEE | MADISON | TUCSON | CHICAGO