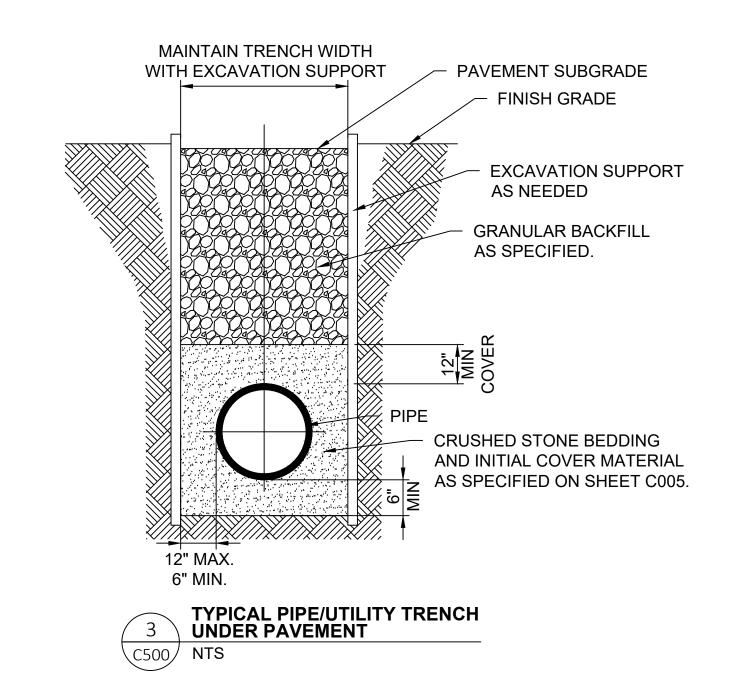

C500

WATERMAIN THRUST BLOCK C501 NTS

1. CONTRACTOR SHALL NEATLY SAWCUT OR CORE EXISTING SEWER PRIOR TO INSTALLING SADDLE. HOLE SHALL BE A MINIMUM OF 90% OF THE LATERAL SIZE.

1. PRECAST MANHOLE SECTIONS SHALL BE CONSTRUCTED IN ACCORDANCE WITH ASTM C-478.