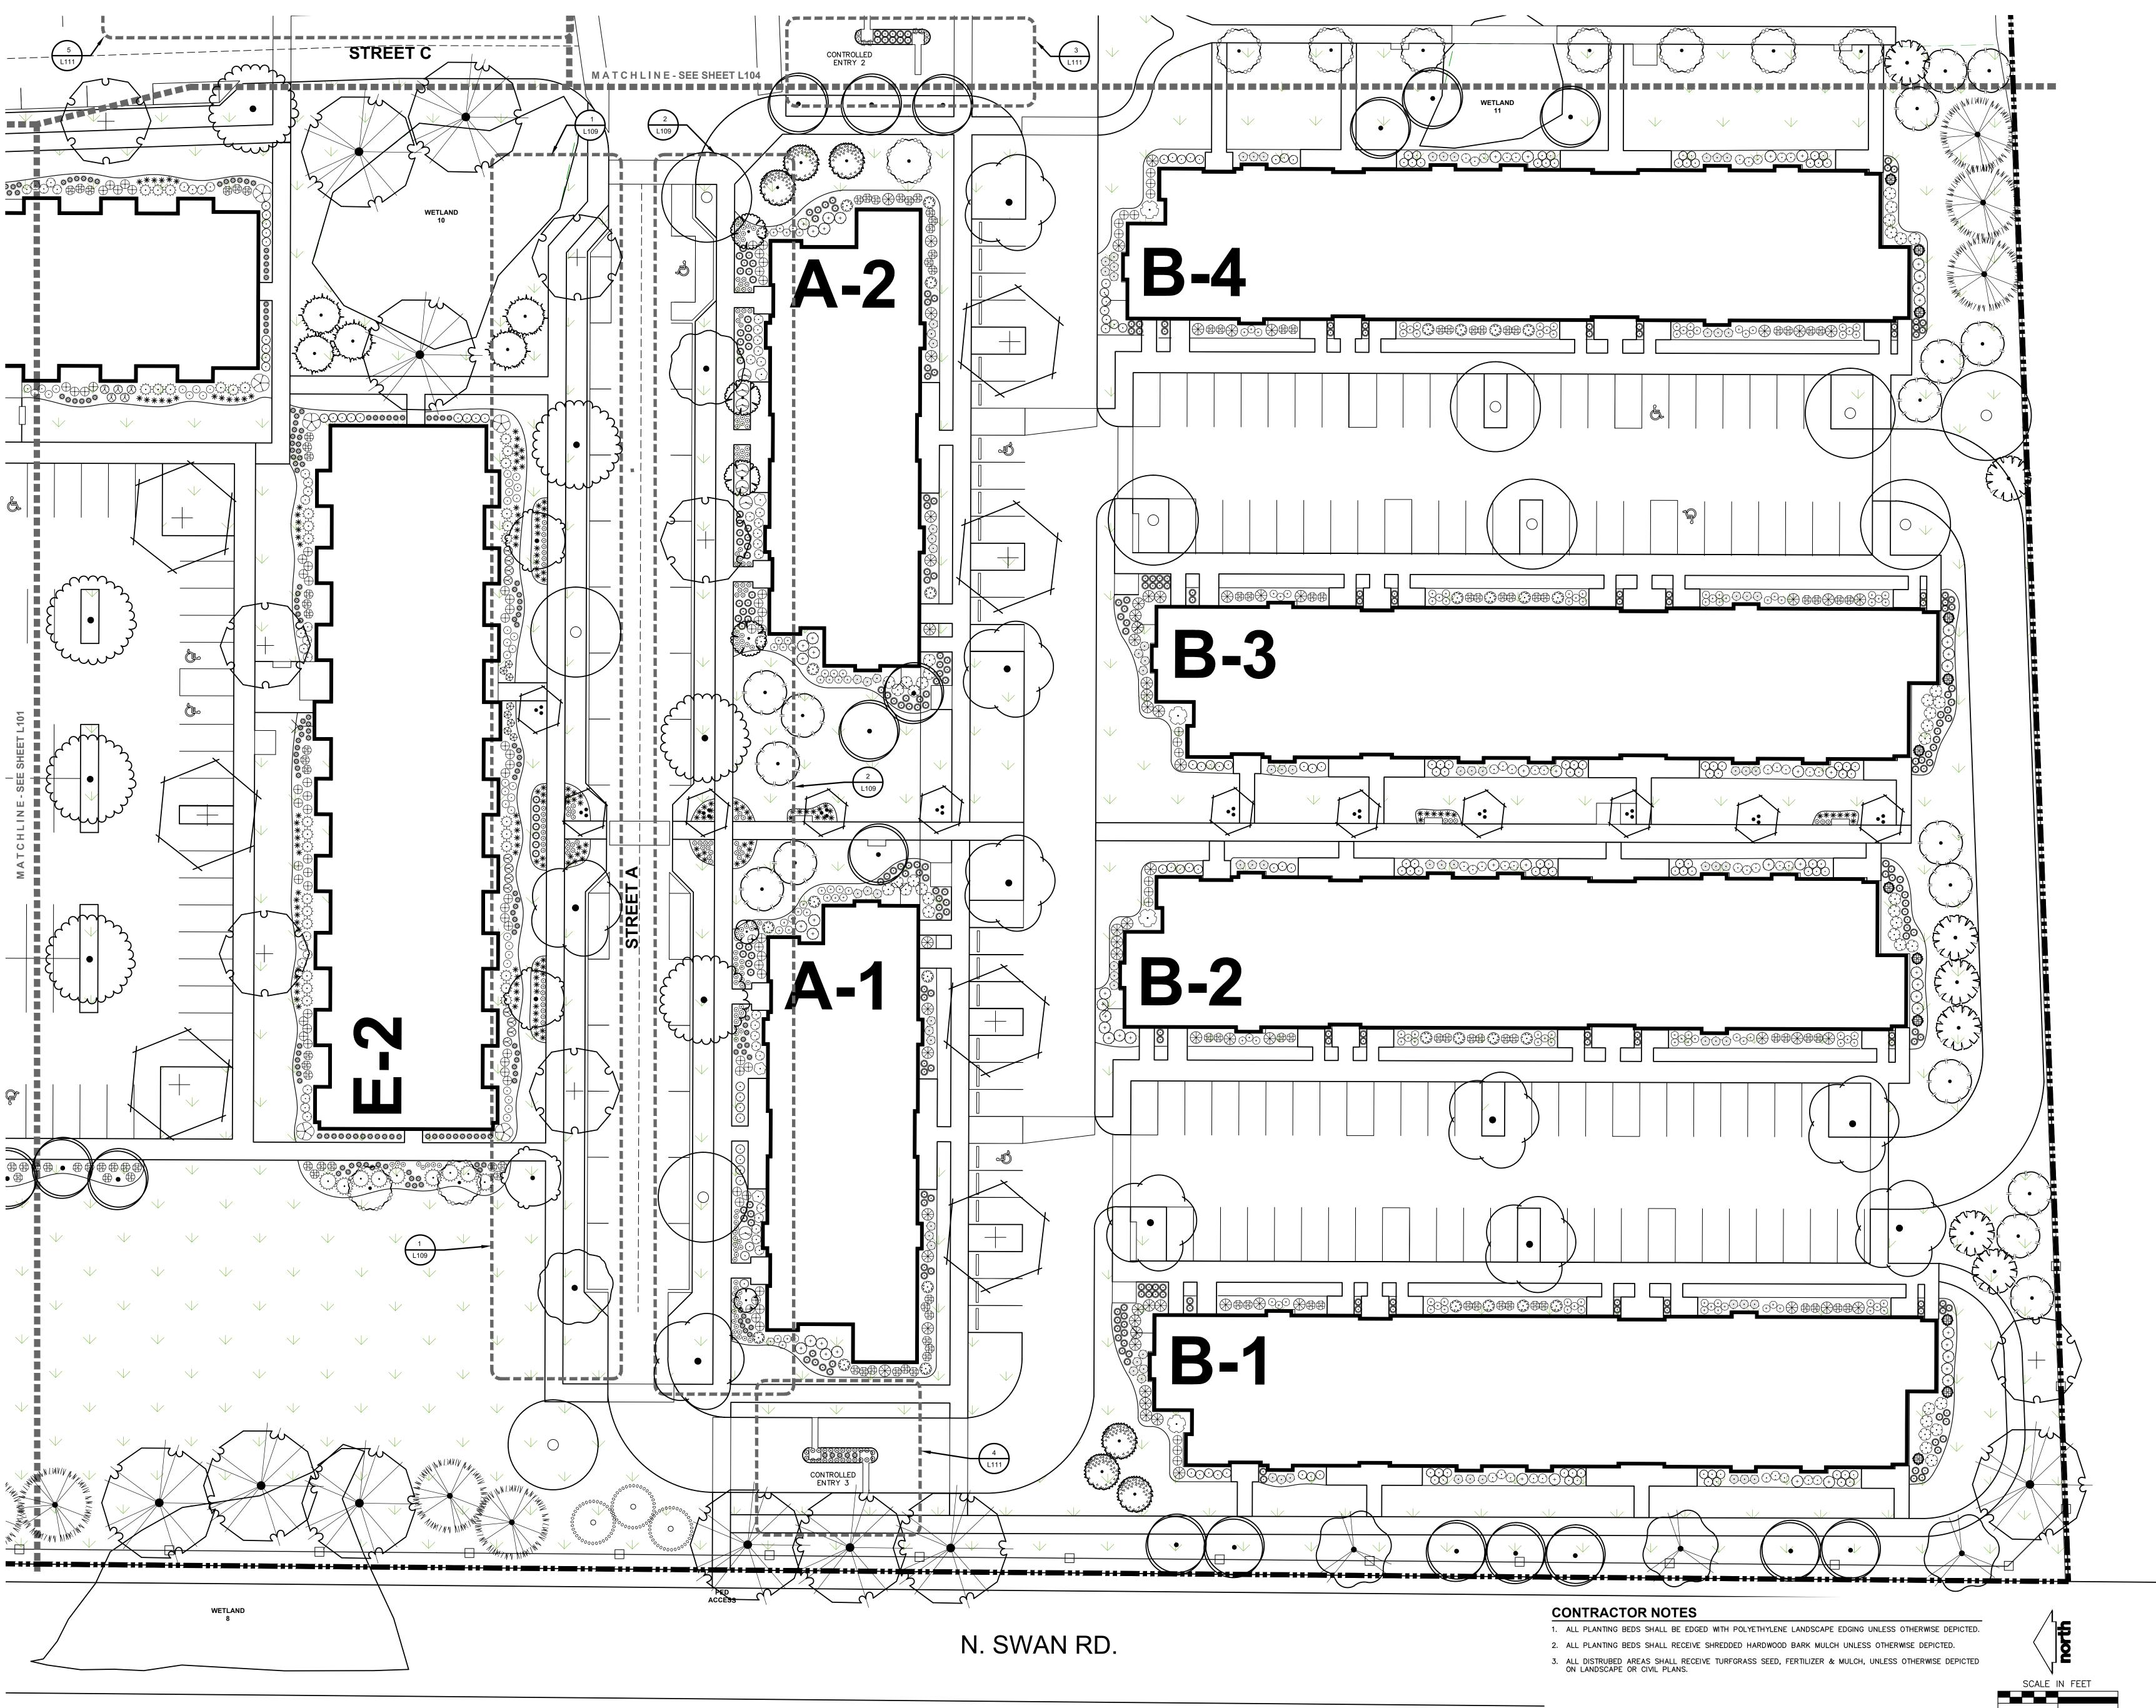

Royal Capital Group
Cudahy Farms P1, LLC
710 N. Plankinton Ave., Suite 300
Milwaukee, WI.

PROJECT NUMBER

ROYAL CAPITAL

A Venture & Holdings Company

ISSUED FOR:

DPD SUBMITTAL

06-26-2025

REVISION FOR:

NO. DESCRIPTION

DATE

DLD OODMIII AL

DRAWN BY MWS
CHECKED BY KJY

Detailed Landscape Plan

L104