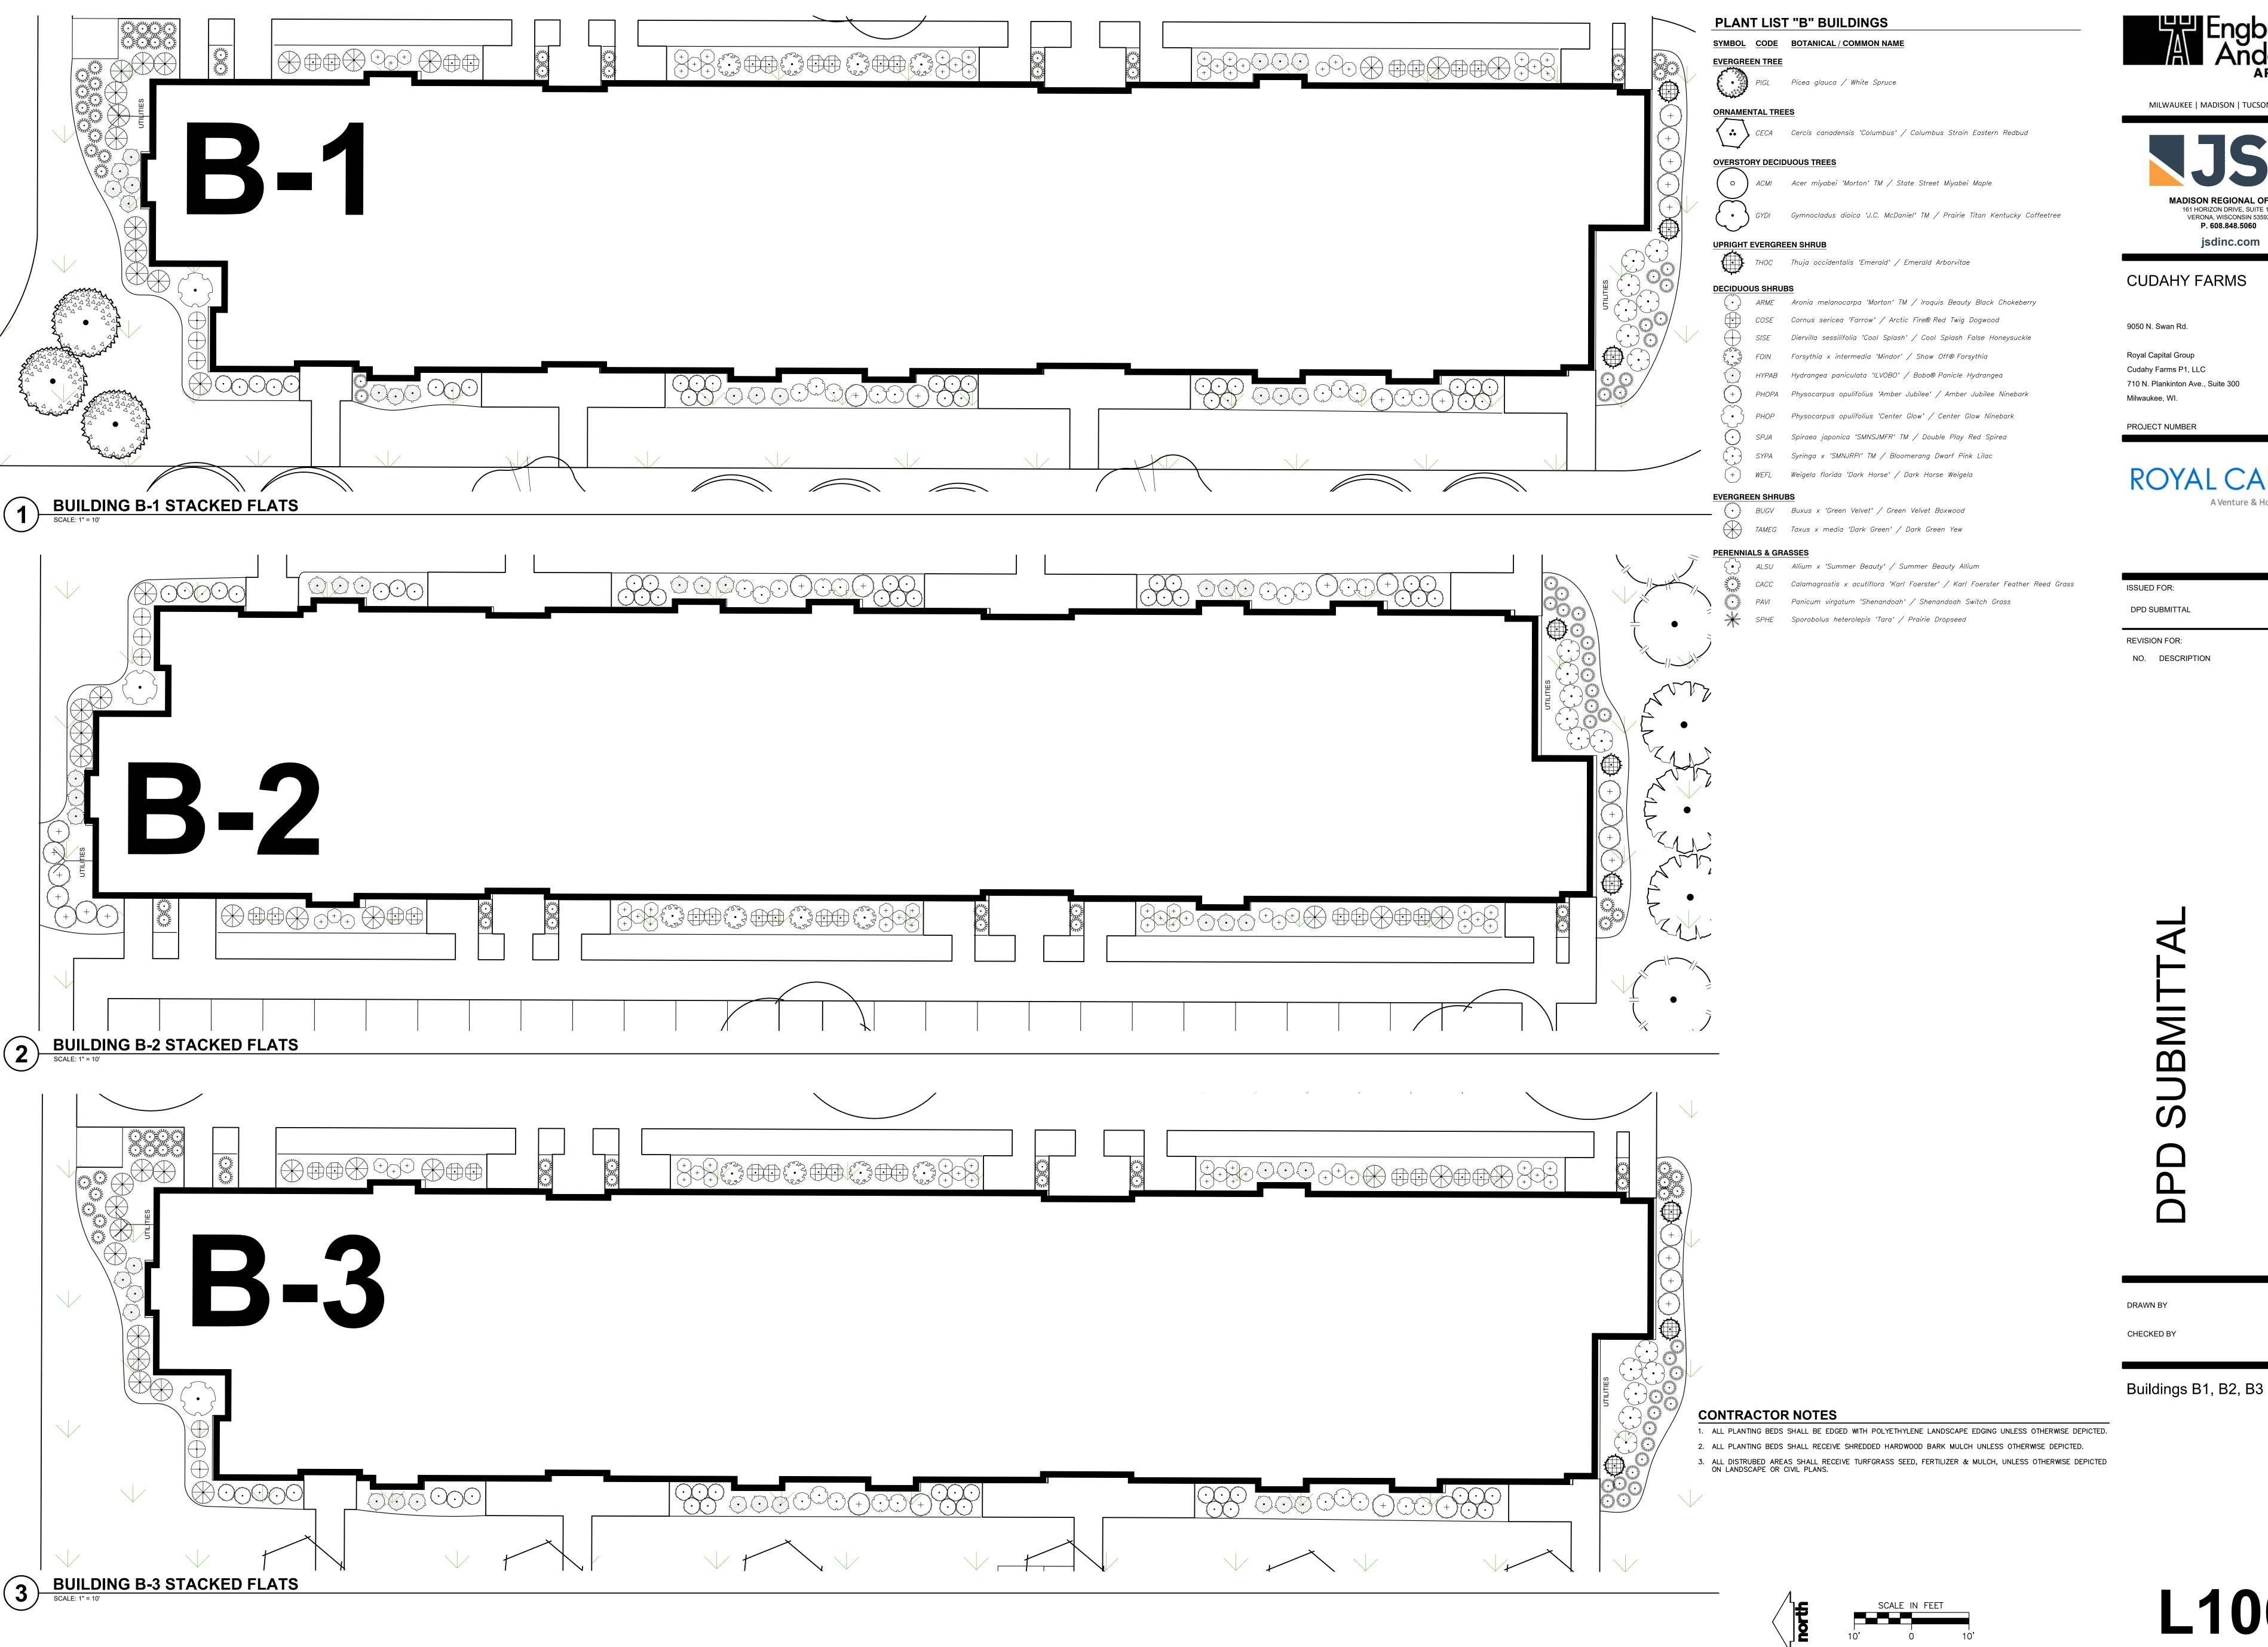

# SUBMITT

STACKED FLATS

SCALE: 1"=10'

CUDAHY FARMS

STREETSCAPE SECTIONS

22-11874

Amelanchier arborea / Downy Serviceberry

PIST Pinus strobus / White Pine

# **CONTRACTOR NOTES**

- 1. ALL PLANTING BEDS SHALL BE EDGED WITH POLYETHYLENE LANDSCAPE EDGING UNLESS OTHERWISE
- 2. ALL PLANTING BEDS SHALL RECEIVE SHREDDED HARDWOOD BARK MULCH UNLESS OTHERWISE DEPICTED.
- 3. REFER TO CIVIL DRAWINGS FOR INTERIM SEEDING LIMITS AND SPECIFICATIONS.