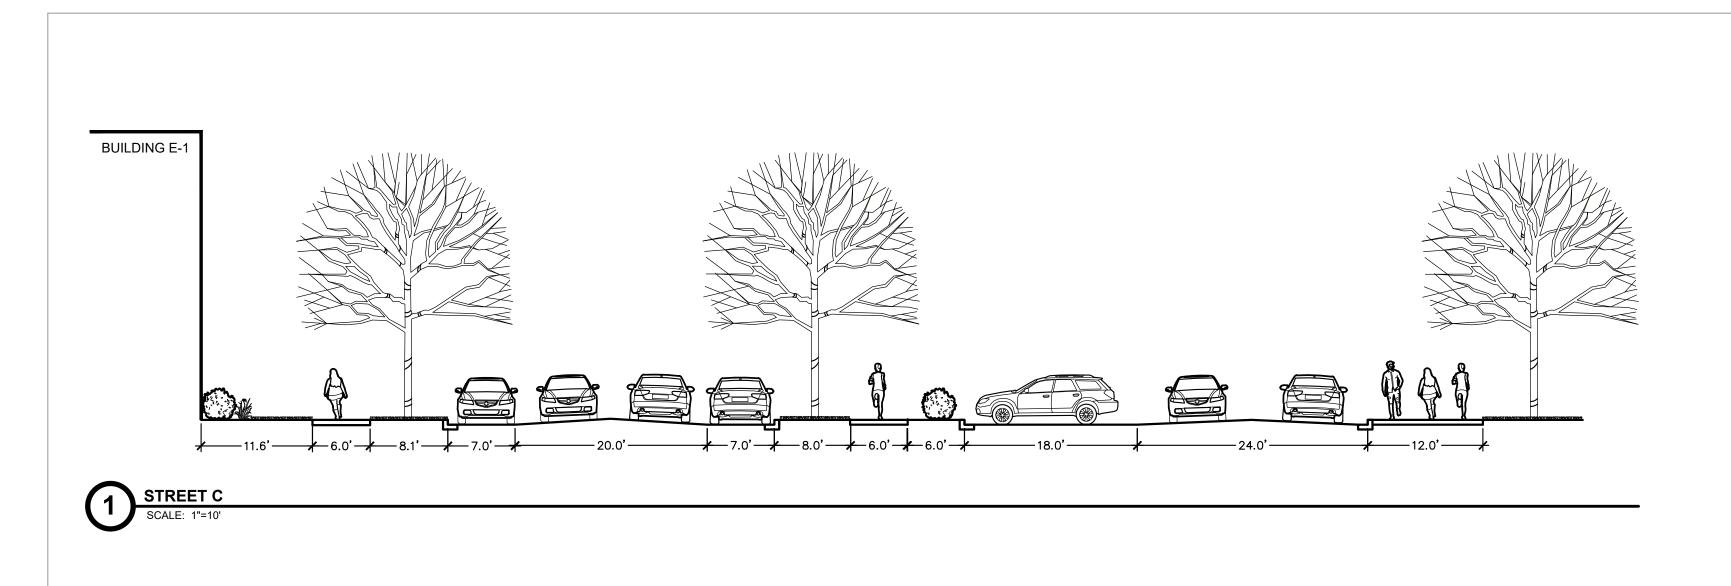

# SUBMITT

STACKED FLATS

SCALE: 1"=10'

CUDAHY FARMS

STREETSCAPE SECTIONS

22-11874

Amelanchier arborea / Downy Serviceberry

PIST Pinus strobus / White Pine