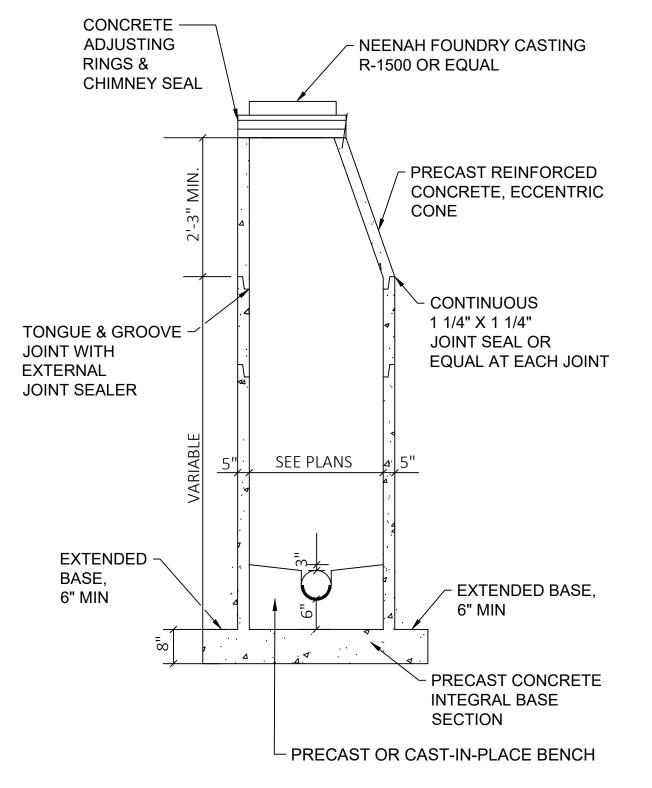

- 2. A CONTINUOUS SEWER SHALL BE LAID THROUGH THE MANHOLE EXCEPT AT JUNCTIONS AND ANGLES.
- 3. THE SEWER SHALL BE SUPPORTED AT THE MIDPOINT OF THE MANHOLE WITH A SOLID CONCRETE UNIT PRIOR TO POURING THE BASE.
- 4. STEPS SHALL BE INSTALLED IN ALL MANHOLES ON 16" CENTERS.
- 5. FOR CASTING DESIGNATION REFER TO MANHOLE COVER DETAIL.
- 6. OFFSET CONE SHALL BE INSTALLED UNLESS OTHERWISE DIRECTED.
- 7. SANITARY MANHOLE FRAMES AND COVERS: SOLID NON-ROCKING LID WITH SEALED PICK HOLES AND SELF-SEAL NEOPRENE "T" GASKET.
- 8. WORDING "SANITARY" IN 2-INCH HIGH LETTERS CAST INTO COVER
- 9. CONNECT SANITARY SEWER PIPE TO MANHOLE BY MEANS OF BOOT-TYPE OR COMPRESSION-TYPE CONNECTOR, MEETING THE REQUIREMENTS OF ASTM C923.
- 9.1. KOR-N-SEAL, BY TRELLEBORG
- 9.2. A-LOK, BY A-LOK PRODUCTS, INC.
- 9.3. Z-LOK CAST IN BOOTS, BY A-LOK PRODUCTS, INC. PSX DIRECT DRIVE, BY PRESS-SEAL GASKET
- CORPORATION. 9.5. OR EQUAL
- 10. EXTERNAL JOINT SEALER SHALL BE APPLIED TO EACH JOINT,
- MEETING REQUIREMENTS OF ASTM C-877, TYPE II 10.1. MACWRAP EXTERNAL COLLAR BY MAC WRAP
- CONSTRUCTION PRODUCTS CO. INC. 10.2. CRETEX WRAP BY CRETEX SPECIALITY PRODUCTS
- 10.3. EZ-WRAP BY PRESS SEAL GASKET CORPORATION.
- 10.4. OR EQUAL