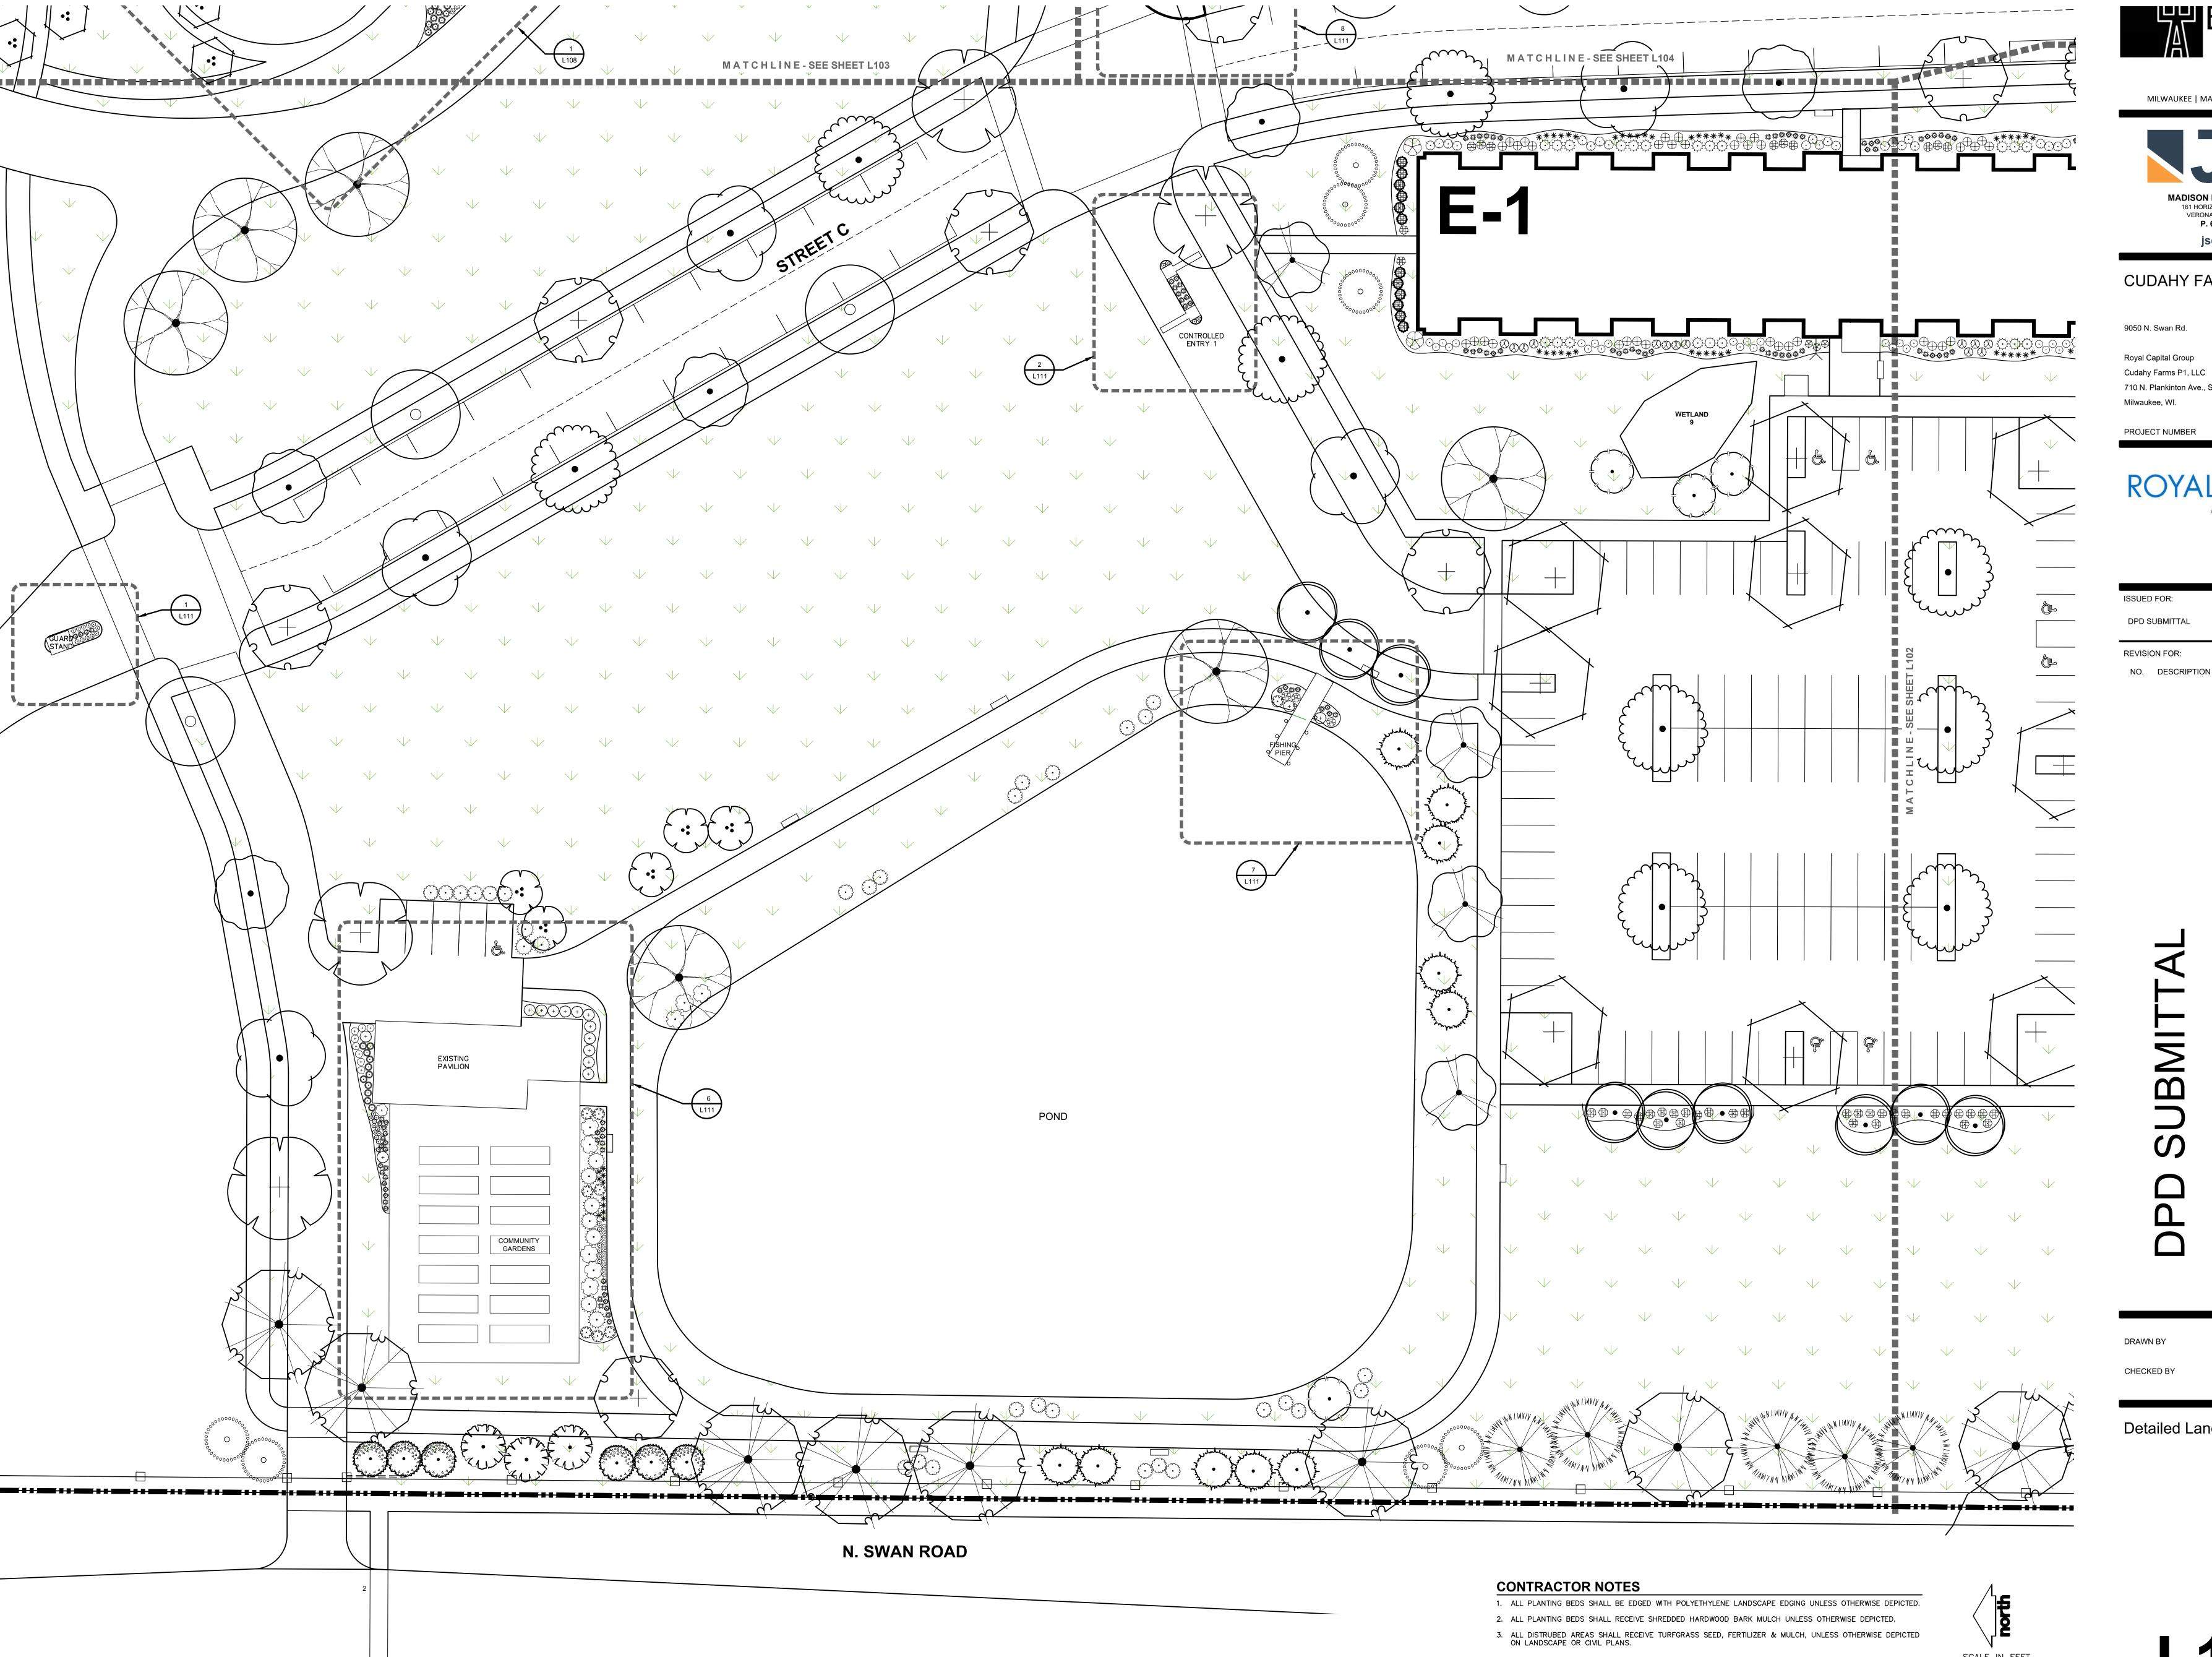

PROPOSED SWALE FLOW LINE

ADA ACCESSIBLE PATHWAY

Engberg Anderson

MILWAUKEE | MADISON | TUCSON | CHICAGO

3636 North 124th Street Wauwatosa, WI 53222 262-821-1171

**CUDAHY FARMS** 

9050 N. Swan Rd.

Milwaukee, WI.

DPD SUBMITTAL 06-26-2025

REVISION FOR:

NO. DESCRIPTION DATE

DPD SUBMITTAL

DRAWN BY MV

Detailed Landscape Plan

MILWAUKEE | MADISON | TUCSON | CHICAGO

jsdinc.com

# **CONTRACTOR NOTES**

- 1. ALL PLANTING BEDS SHALL BE EDGED WITH POLYETHYLENE LANDSCAPE EDGING UNLESS OTHERWISE
- 2. ALL PLANTING BEDS SHALL RECEIVE SHREDDED HARDWOOD BARK MULCH UNLESS OTHERWISE DEPICTED.
- 3. REFER TO CIVIL DRAWINGS FOR INTERIM SEEDING LIMITS AND SPECIFICATIONS.