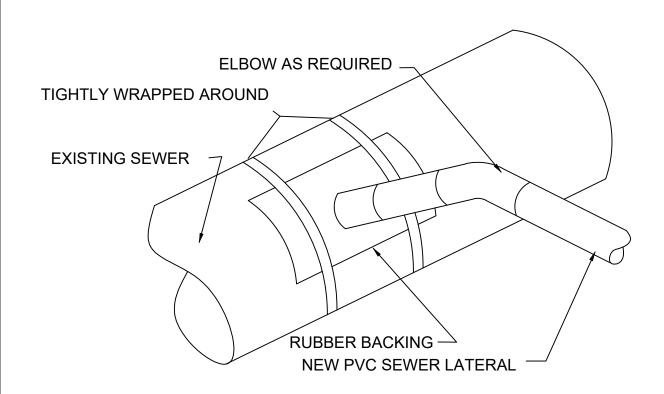

C500

WATERMAIN THRUST BLOCK C501 NTS

1. CONTRACTOR SHALL NEATLY SAWCUT OR CORE EXISTING SEWER PRIOR TO INSTALLING SADDLE. HOLE SHALL BE A MINIMUM OF 90% OF THE LATERAL SIZE.

1. PRECAST MANHOLE SECTIONS SHALL BE CONSTRUCTED IN ACCORDANCE WITH ASTM C-478.