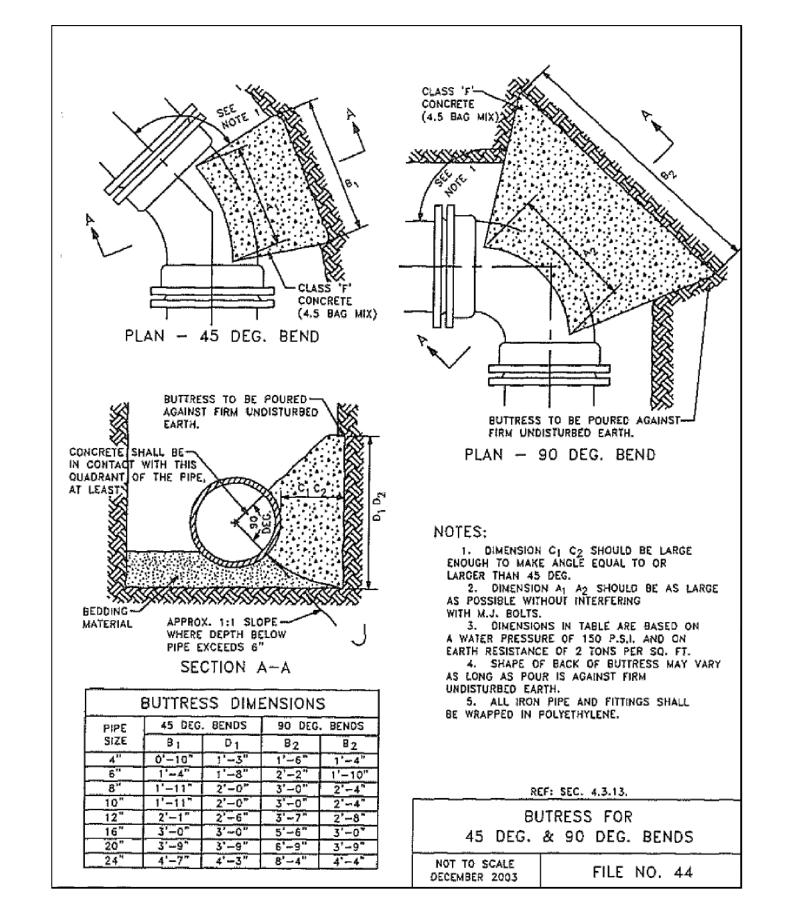

C500

WATERMAIN THRUST BLOCK C501 NTS

1. CONTRACTOR SHALL NEATLY SAWCUT OR CORE EXISTING SEWER PRIOR TO INSTALLING SADDLE. HOLE SHALL BE A MINIMUM OF 90% OF THE LATERAL SIZE.

1. PRECAST MANHOLE SECTIONS SHALL BE CONSTRUCTED IN ACCORDANCE WITH ASTM C-478.