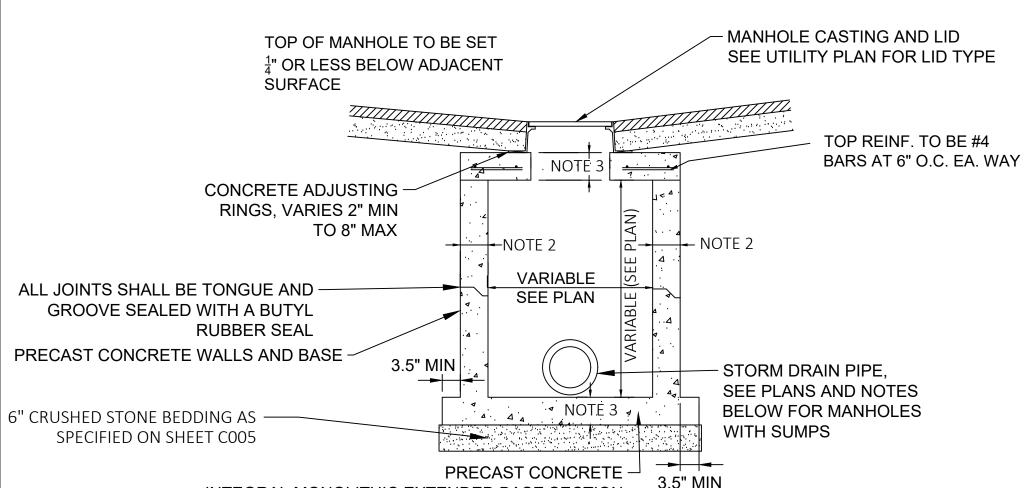

DRAWN BY R
CHECKED BY A

UTILITY PLAN OVERVIEW

C400

INTEGRAL MONOLITHIC EXTENDED BASE SECTION

- 1. ALL MANHOLES SHALL INCLUDE STEPS ON 16" CENTERS WHEN DEPTH (GRATE TO BOTTOM) IS 4.0' OR GREATER.
- 2. MINIMUM WALL THICKNESS SHALL BE 4 INCHES FOR 3-FT, 5 INCHES FOR 4-FT. 6 INCHES FOR 5-FT, 7 INCHES FOR 6-FT, 8 INCHES FOR 7-FT, AND 9 INCHES FOR 8-FT DIAMETER PRECAST MANHOLES.
- 3. PRECAST FLAT SLAB TOPS AND BASES WITH A DIAMETER OF 48" AND LESS SHALL HAVE A MINIMUM THICKNESS OF 6". PRECAST FLAT SLAB AND BASES WITH A DIAMETER LARGER THAN 48" SHALL HAVE A MINIMUM THICKNESS OF 8"
- 4. INVERT REQUIRED TO BE 2' ABOVE STORM MANHOLE BOTTOM FOR SUMPS. SEE PLANS FOR MANHOLES WITH SUMPS.

4 HYDRANT DETAIL

MILWAUKEE | MADISON | TUCSON | CHICAGO

3636 North 124th Street Wauwatosa, WI 53222 262-821-1171

**CUDAHY FARMS** 

9050 N. Swan Rd.

Royal Capital Group Cudahy Farms P1, LLC 710 N. Plankinton Ave., Suite 300 Milwaukee, WI.

C500

WATERMAIN THRUST BLOCK C501 NTS

1. CONTRACTOR SHALL NEATLY SAWCUT OR CORE EXISTING SEWER PRIOR TO INSTALLING SADDLE. HOLE SHALL BE A MINIMUM OF 90% OF THE LATERAL SIZE.

1. PRECAST MANHOLE SECTIONS SHALL BE CONSTRUCTED IN ACCORDANCE WITH ASTM C-478.