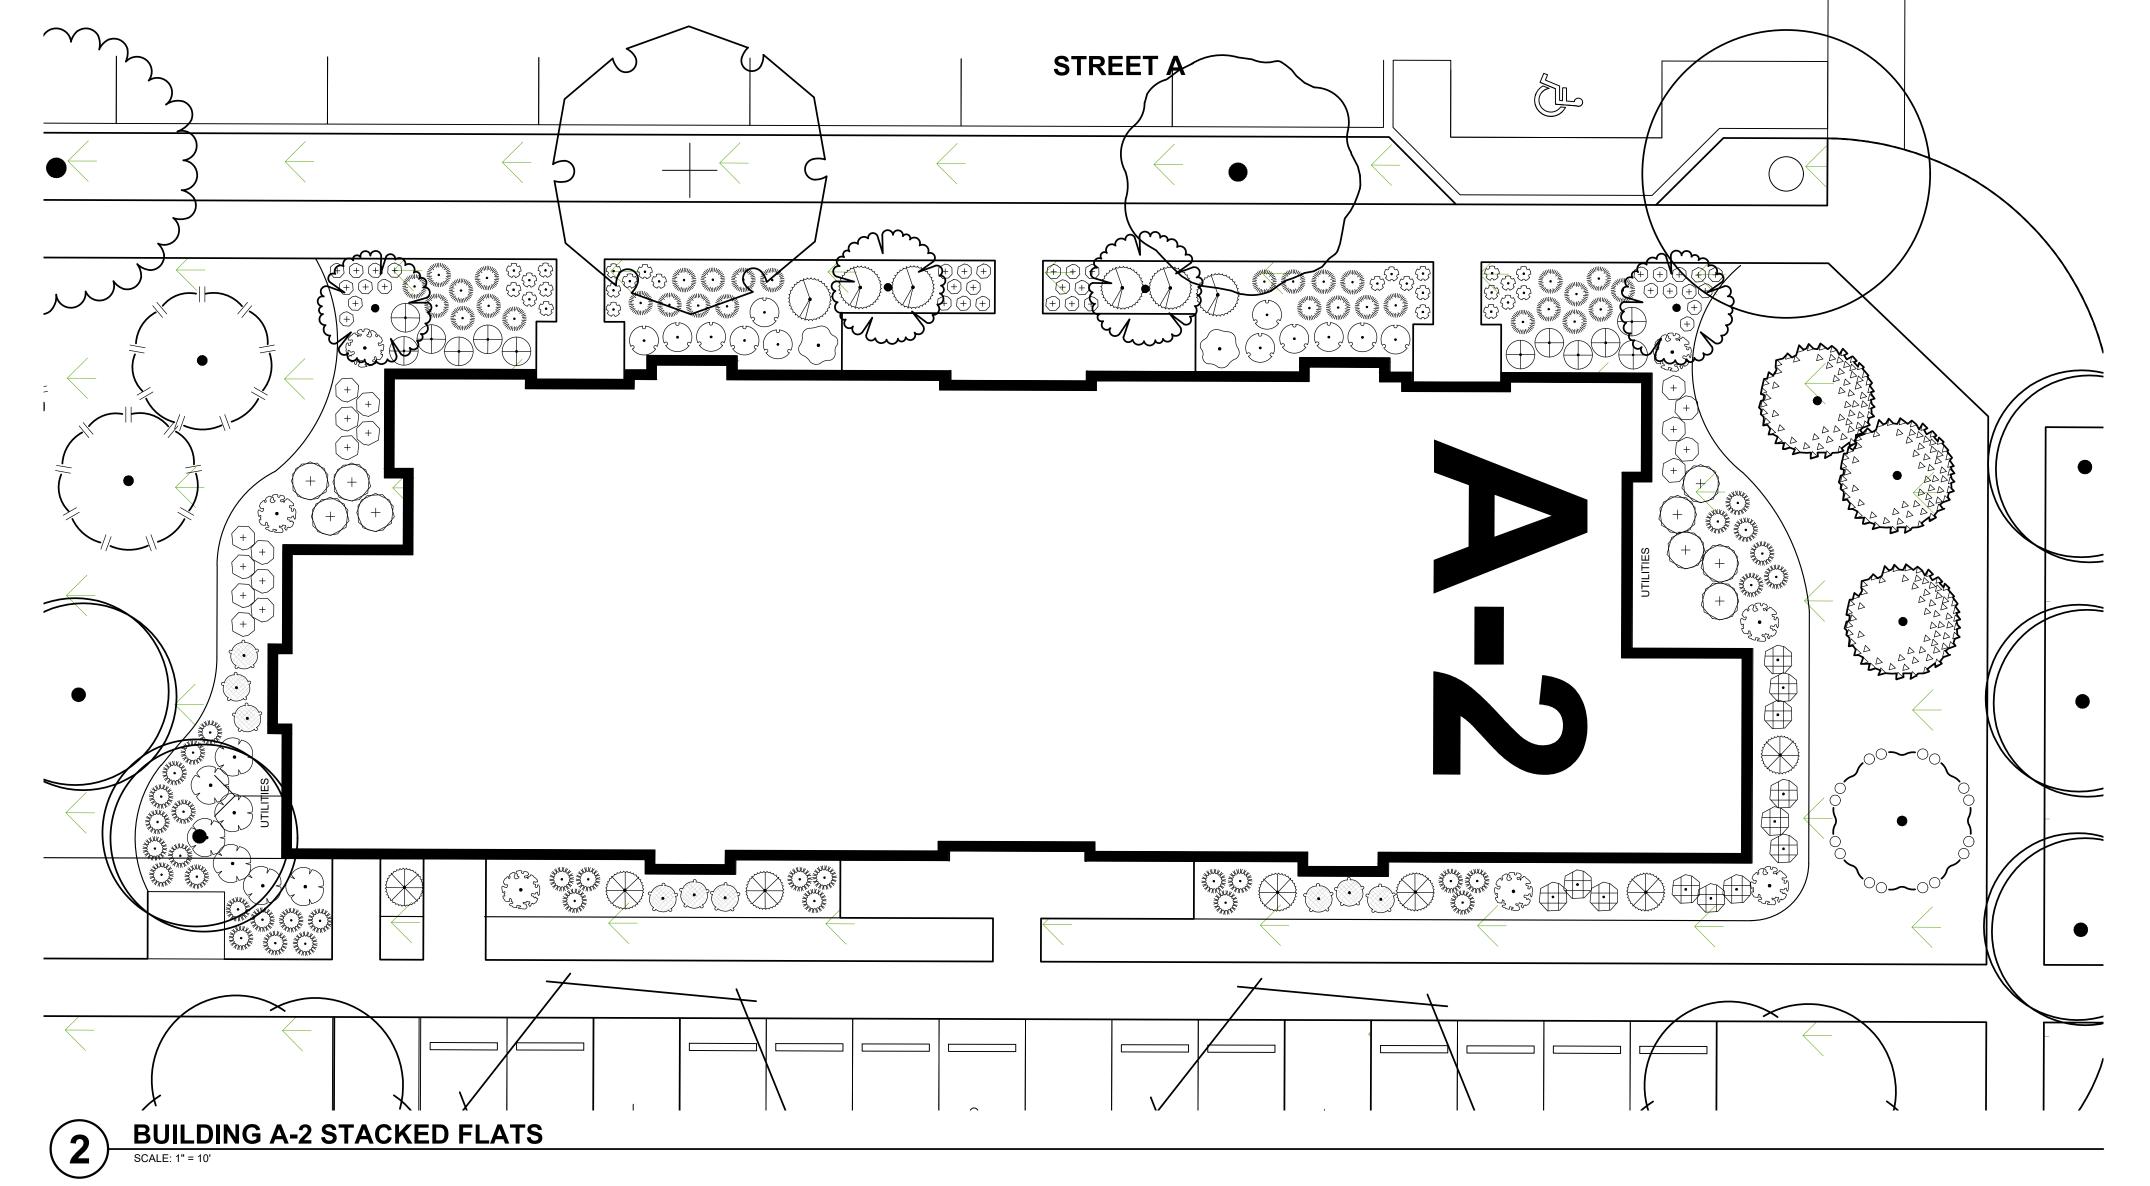

# Buildings A1, A2

- 1. ALL PLANTING BEDS SHALL BE EDGED WITH POLYETHYLENE LANDSCAPE EDGING UNLESS OTHERWISE DEPICTED.
- 2. ALL PLANTING BEDS SHALL RECEIVE SHREDDED HARDWOOD BARK MULCH UNLESS OTHERWISE DEPICTED.

3. ALL DISTRUBED AREAS SHALL RECEIVE TURFGRASS SEED, FERTILIZER & MULCH, UNLESS OTHERWISE DEPICTED ON LANDSCAPE OR CIVIL PLANS.

**ARCHITECTS** 

MILWAUKEE | MADISON | TUCSON | CHICAGO

ROYAL CAPITAL A Venture & Holdings Company