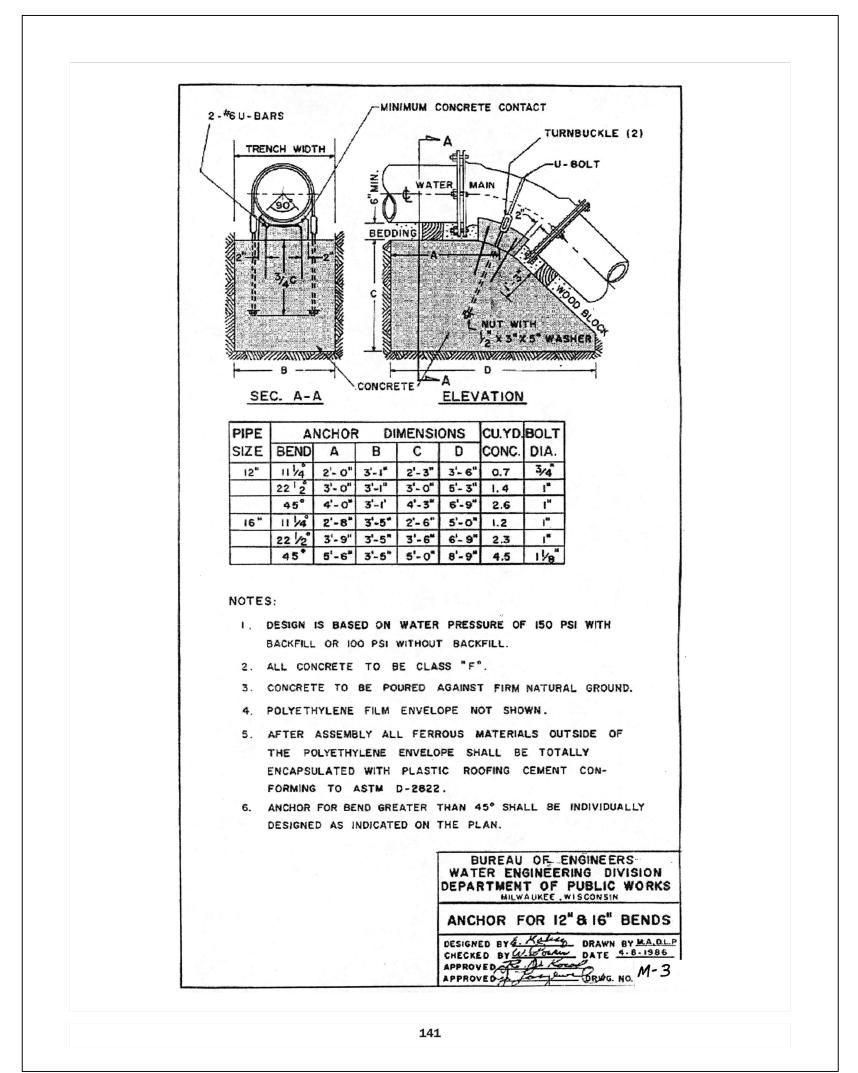

C500

WATERMAIN THRUST BLOCK C501 NTS

1. CONTRACTOR SHALL NEATLY SAWCUT OR CORE EXISTING SEWER PRIOR TO INSTALLING SADDLE. HOLE SHALL BE A MINIMUM OF 90% OF THE LATERAL SIZE.

1. PRECAST MANHOLE SECTIONS SHALL BE CONSTRUCTED IN ACCORDANCE WITH ASTM C-478.