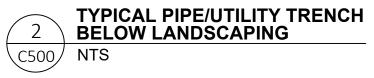

C500

WATERMAIN THRUST BLOCK C501 NTS

1. CONTRACTOR SHALL NEATLY SAWCUT OR CORE EXISTING SEWER PRIOR TO INSTALLING SADDLE. HOLE SHALL BE A MINIMUM OF 90% OF THE LATERAL SIZE.

1. PRECAST MANHOLE SECTIONS SHALL BE CONSTRUCTED IN ACCORDANCE WITH ASTM C-478.