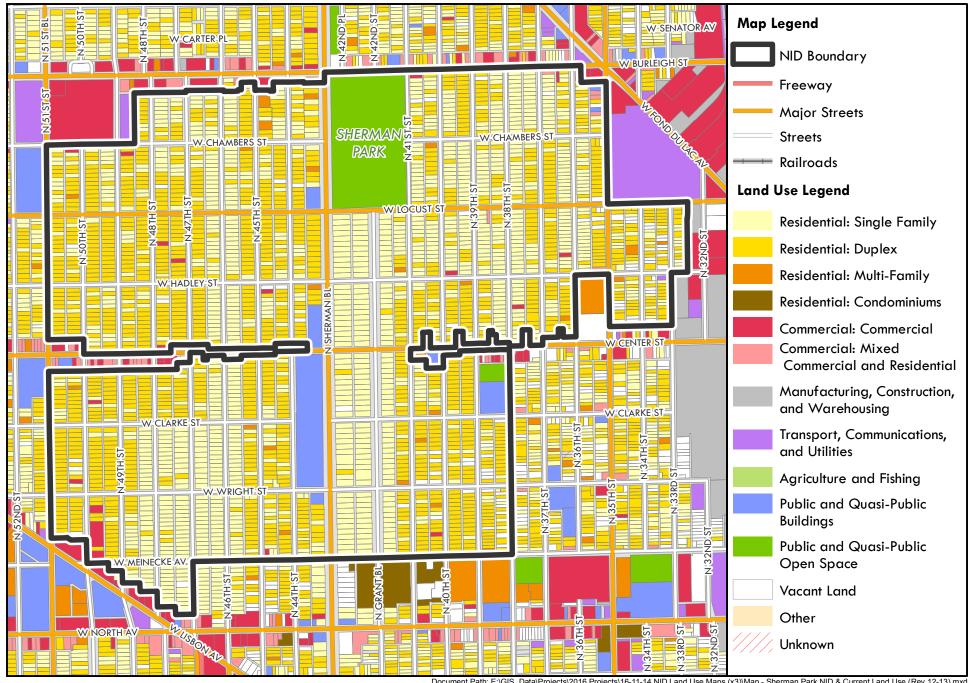

#### B. Physical Setting

The general boundaries for the Sherman Park Neighborhood Improvement District ("SP NID") are North Fifty-First Street to the west, North 38<sup>th</sup> Street to the east, West Burleigh Street to the north and West Meinecke Avenue to the south. For a specific boundary, see Appendix C.

#### **II. DISTRICT BOUNDARIES**

Boundaries of the proposed district are shown on the map in Appendix C of this plan. A listing of the properties included in the district is provided in Appendix D. The description in Section I. B is a general description of the boundary; the actual boundary is depicted on Appendix C and the actual properties included are listed in Appendix D. In the event of a discrepancy, Appendix D shall control. The SP NID may update Appendix D during each annual Operating Plan. The Boundaries are herein referred to as "SP NID Area."

### **NID NO. 4: SHERMAN PARK**

NEIGHBORHOOD IMPROVEMENT DISTRICT

Prepared by the Department of City Development Planning Division, 12/13/2016Source: City of Milwaukee Information Technology Management Division; NIDC