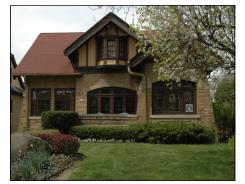

Many homes in the NID have architectural merit and were frequently individually designed by architects. These are most likely, though not exclusively, found on the 2500 block on North 47<sup>th</sup> Street, Sherman Boulevard, and Grant Boulevard which are all on the Milwaukee Historic Registry as well as the National Historic Register. Improvements in these latter districts are eligible for Preservation Tax Credits.