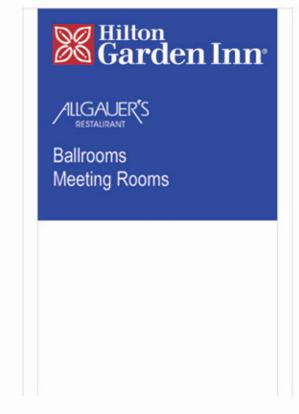

Hilton Garden Inn Cabinet is 2'5" x 8'1"
Allgauers Cabinet is 1'10" x 8'1"
Ballroom Cabinet is 1'10" x 8'1"
Sign is 10' overall height

Sign is 4' x 4' at 6" overall height

Sign L

Sign is 4' x 4' at 6" overall height