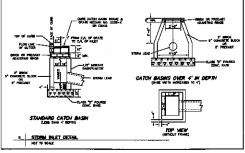

## PROGRESS DRAWING

21116

\* 5525 545 PARTIEL

12 STORM DRAIN HILET PROTECTION DETAILS
NOT IN SCALE

----

ALL COMPLETIONS TO DISTRICT PRESS AND MAINTAINS SHALL BY COMPLETIONS.

STORM SCHOOL PARK 30" OR LARGER SHALL BE RESERVICED CHARRETT, ASSA C-76, CLASE IF OR CHARLES, WITH BASINGUES SEALS COMPENSION TO ASSA C-442. STORM SCHOOL PARE 34° OR LESS SHALL BE HON GENETLY POLYETHERE (HAPE) ON WITH AN INTEGRALLY PORNEY SHAGON HATCHING STREET AS AND H-12. STORM SCHOOL PARK 15" OR LESS SHALL BE POLYMORD, CALIFORN FIVE) AFTE ASTO 0-3034, 508-36 MEM SLASTOMERIC PLON-ON LEWIS CONTRAMNO TO ASTO 0-3832. MONTH SECTION SHALL BE GLAST 'U' FOR CONCRETE AND GLASS 'S' FIRE ALL OTHER HATCHALD