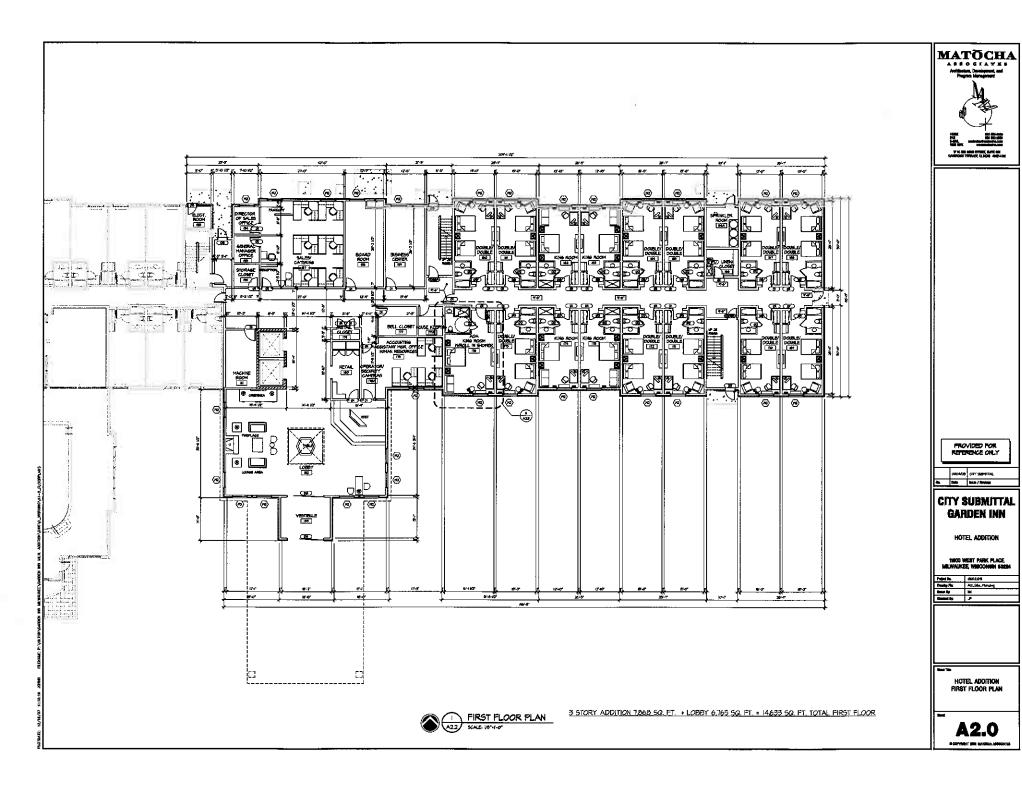

матосна

HILTON **GARDEN INN** 

HOTEL ADDITION

11000 WEST PARK PLACE MILWAUKEE, WISCONSIN 69224

| Tajari liis | 0602.041        |
|-------------|-----------------|
| The last    | AO_Sta_Floridag |
| Jenna By:   | *               |
| Steeled By  | P               |
|             |                 |

REFUSE ENCLOSURE

**A1.2** 

FROVIDED FOR RETERENCE ONLY

OUD-4000 CATY SAMBITTAL.

Date time / Revision.

HILTON GARDEN INN

HOTEL ADDITION

1800 WEST PARK PLACE MILWALKEE, WISCONSIN 68224

| Project No. | 0402.04         |
|-------------|-----------------|
| Oranty Fix  | AO_Shu_Planding |
| Own fix     | M               |
| Charles Dy. | ₽.              |
|             |                 |