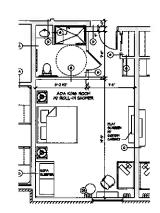

HOTEL ADDITION THIRD FLOOR PLAN

A2.2

3 TYPICAL DOUBLE DOUBLE ROOM
A25 SCALE MY-N-GY

ADA KING SUITE WITH JACUZZI

ADA KING ROOM WITH ROLL IN SHOWER

TYPICAL KING ROOM

A25) SCALE WAST-OF

2 KING ROOM WITH JACUZZI