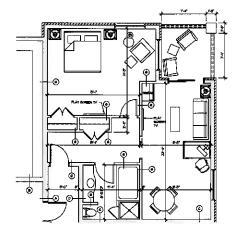

HOTEL ADDITION THIRD FLOOR PLAN

A2.2

3 TYPICAL DOUBLE DOUBLE ROOM
A25 SCALE MY-N-GY

ADA KING SUITE WITH JACUZZI

ADA KING ROOM WITH ROLL IN SHOWER

TYPICAL KING ROOM

A25) SCALE WAST-OF

2 KING ROOM WITH JACUZZI