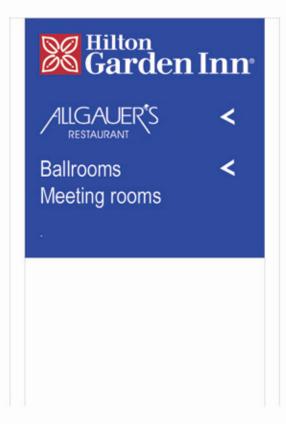

Hilton Garden Inn Cabinet is 2'5" x 8'1"
Allgauers Cabinet is 1'10" x 8'1"
Ballroom Cabinet is 1'10" x 8'1"
Sign is 10' overall height

Sign is 4' x 4' at 6" overall height

Sign L

Sign is 4' x 4' at 6" overall height