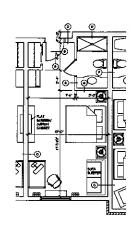

HOTEL ADDITION THIRD FLOOR PLAN

A2.2

3 TYPICAL DOUBLE DOUBLE ROOM
A25 SCALE MY-N-GY

ADA KING SUITE WITH JACUZZI

ADA KING ROOM WITH ROLL IN SHOWER

TYPICAL KING ROOM

A25) SCALE WAST-OF

2 KING ROOM WITH JACUZZI