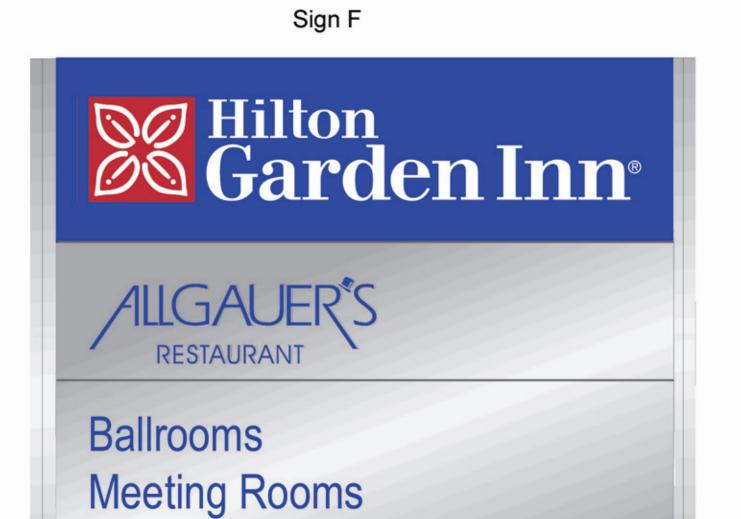

Hilton Garden Inn Cabinet is 2'5" x 8'1"
Allgauers Cabinet is 1'10" x 8'1"
Ballroom Cabinet is 1'10" x 8'1"
Sign is 10' overall height

Sign is 4' x 4' at 6" overall height

Sign L

Sign is 4' x 4' at 6" overall height