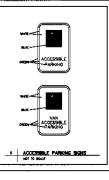

|





 $\mathbf{M}$ 

S

S

O

 $\mathbf{C}$ 

Ι

 $\mathbf{A}$ 

T

 $\mathbf{E}$ 

S

















CONCRETE CURB AND GUTTER DETAIL



































## PROGRESS DRAWING



21116

\* 5525 545 PARTIEL

12 STORM DRAIN HILET PROTECTION DETAILS
NOT IN SCALE

----

ALL COMPLETIONS TO DISTRICT PRESS AND MAINTAINS SHALL BY COMPLETIONS.

STORM SCHOOL PARK 30" OR LARGER SHALL BE RESERVICED CHARRETT, ASSA C-76, CLASE IF OR CHARLES, WITH BASINGUES SEALS COMPENSION TO ASSA C-442. STORM SCHOOL PARE 34° OR LESS SHALL BE HON GENETLY POLYETHERE (HAPE) ON WITH AN INTEGRALLY PORNEY SHAGON HATCHING STREET AS AND H-12. STORM SCHOOL PARK 15" OR LESS SHALL BE POLYMORD, CALIFORN FIVE) AFTE ASTO 0-3034, 508-36 MEM SLASTOMERIC PLON-ON LEWIS CONTRAMNO TO ASTO 0-3832. MONTH SECTION SHALL BE GLAST 'U' FOR CONCRETE AND GLASS 'S' FIRE ALL OTHER HATCHALD

THE PROPOSED METHODISHING SHALL BY COMPITATION ADDITION OF MICROMINE ADMINISTRATIVE COMES S