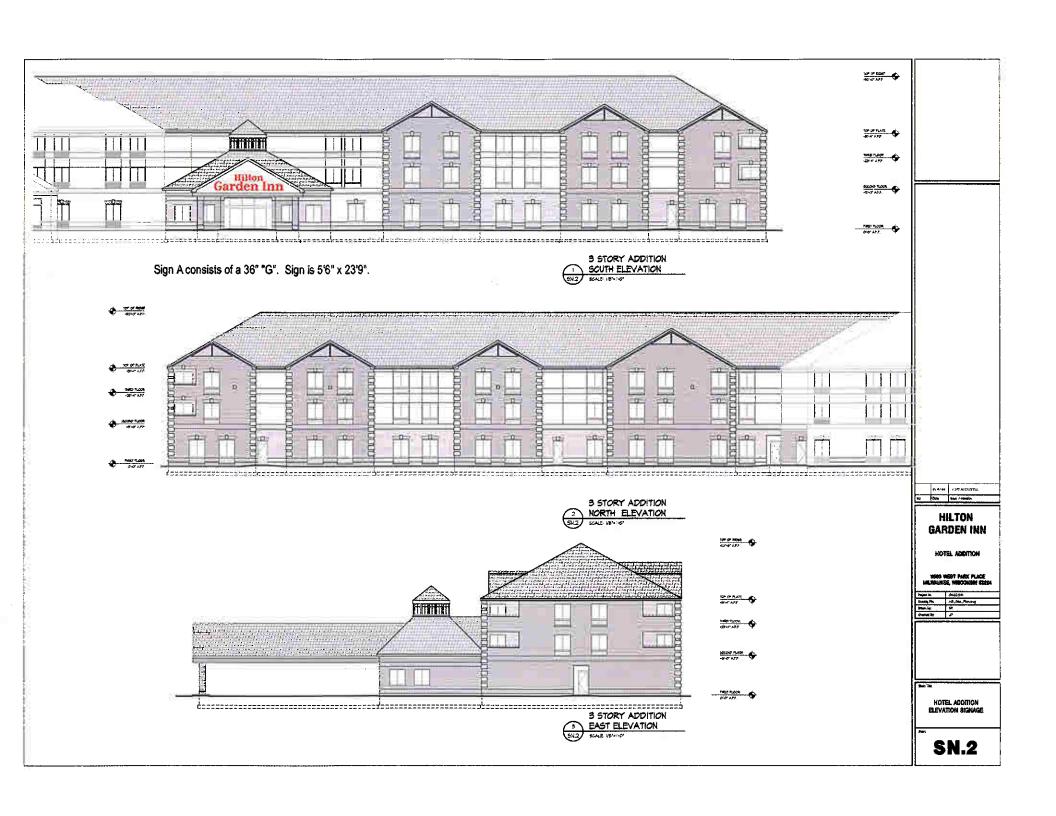

SIGNAGE SITE PLAN

SN.1

Sign B (Hitton) Sign consists of a 36" "G". Sign is 5'6" x 23'9". Sign E (Allgauer's) Sign consists of a 3" "A". Sign is 6'9" x 21'9".

BALLROOM/NEETING ROOM
SOUTH-MEST ELEVATION
SOLE WAY-OF