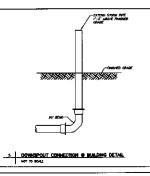

|





 $\mathbf{M}$ 

S

S

O

 $\mathbf{C}$ 

Ι

 $\mathbf{A}$ 

T

 $\mathbf{E}$ 

S

















CONCRETE CURB AND GUTTER DETAIL



































## PROGRESS DRAWING



21116

\* 5525 545 PARTIEL

12 STORM DRAIN HILET PROTECTION DETAILS
NOT IN SCALE

----

ALL COMPLETIONS TO DISTRICT PRESS AND MAINTAINS SHALL BY COMPLETIONS.

STORM SCHOOL PARK 30" OR LARGER SHALL BE RESERVICED CHARRETT, ASSA C-76, CLASE IF OR CHARLES, WITH BASINGUES SEALS COMPENSION TO ASSA C-442. STORM SCHOOL PARE 34° OR LESS SHALL BE HON GENETLY POLYETHERE (HAPE) ON WITH AN INTEGRALLY PORNEY SHAGON HATCHING STREET AS AND H-12. STORM SCHOOL PARK 15" OR LESS SHALL BE POLYMORD, CALIFORN FIVE) AFTE ASTO 0-3034, 508-36 MEM SLASTOMERIC PLON-ON LEWIS CONTRAMNO TO ASTO 0-3832. MONTH SECTION SHALL BE GLAST 'U' FOR CONCRETE AND GLASS 'S' FIRE ALL OTHER HATCHALD

THE PROPOSED METHODISHING SHALL BY COMPITATION ADDITION OF MICROMINE ADMINISTRATIVE C