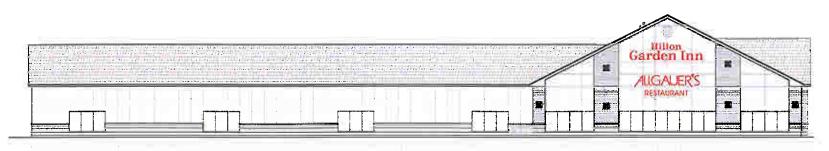

SIGNAGE SITE PLAN

SN.1

Sign B (Hitton) Sign consists of a 36" "G". Sign is 5'6" x 23'9". Sign E (Allgauer's) Sign consists of a 3" "A". Sign is 6'9" x 21'9".

BALLROOM/NEETING ROOM
SOUTH-MEST ELEVATION
SOLE WAY-OF

Sign C consists of a 36" "G". sign is 5'6" x 23'9"

BALLROOM/MEETING ROOM
NORTH-WEST ELEVATION
SIZE 1897-9

Sign D consists of a 24" "G". Sign is 3'6" x 15'10"

BALLROOM/MEETING ROOM

SOUTH-EAST ELEVATION

SALE WINDS