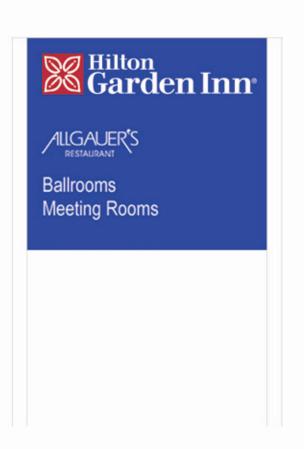

Hilton Garden Inn Cabinet is 2'5" x 8'1"
Allgauers Cabinet is 1'10" x 8'1"
Ballroom Cabinet is 1'10" x 8'1"
Sign is 10' overall height

Sign is 4' x 4' at 6" overall height

Sign L

Sign is 4' x 4' at 6" overall height