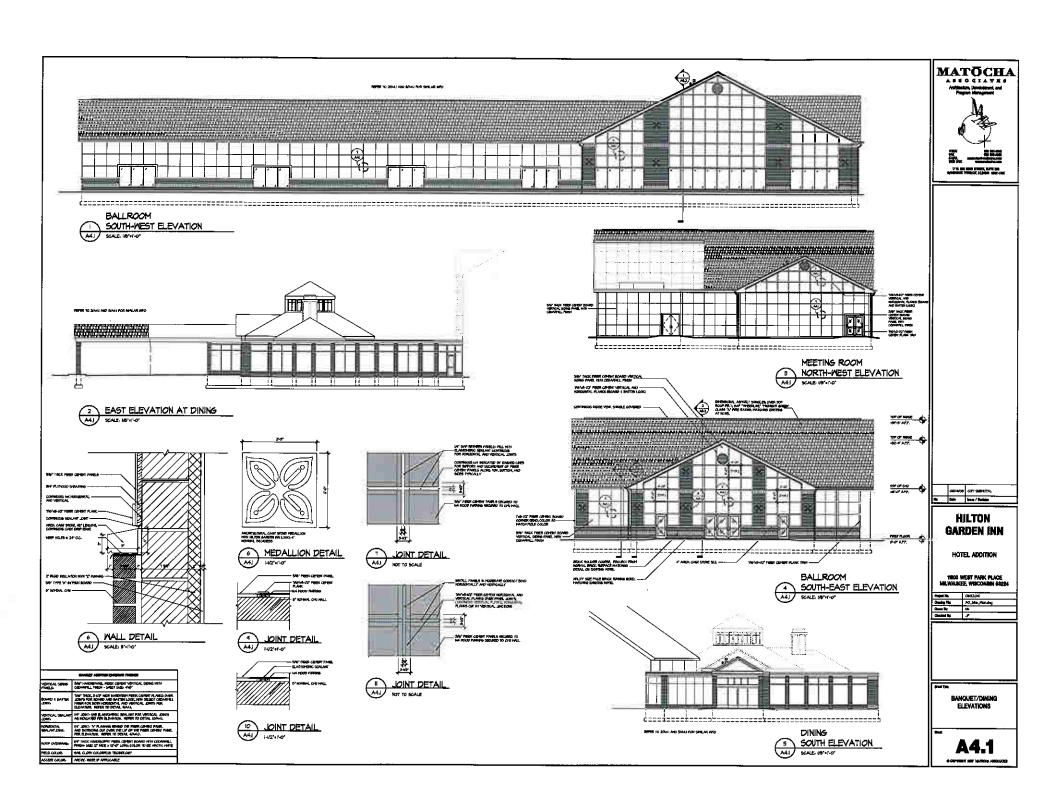

SIGNAGE SITE PLAN

SN.1

Sign B (Hitton) Sign consists of a 36" "G". Sign is 5'6" x 23'9". Sign E (Allgauer's) Sign consists of a 3" "A". Sign is 6'9" x 21'9".

BALLROOM/NEETING ROOM
SOUTH-MEST ELEVATION
SOLE WAY-OF

Sign C consists of a 36" "G". sign is 5'6" x 23'9"

BALLROOM/MEETING ROOM
NORTH-WEST ELEVATION
SIZE 1897-9

Sign D consists of a 24" "G". Sign is 3'6" x 15'10"

BALLROOM/MEETING ROOM

SOUTH-EAST ELEVATION

SALE WINDS

Sign K is 30" x 30' logo. This is an existing sign relocated to this end of the covered entry.

DINING

SOUTH ELEVATION

SOUTH STEPPED

C/ ov tel 2,757 August/12/2.

HILTON GARDEN INN

HOTEL ADDITION

1680 WEST PARK PLACE MENAGREE WISCOMEN 6224