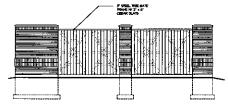

Desiry For APROXIMATE

5 SCREEN WALL ELEVATION

SCREEN WALL ELEVATION ALZ SCALE VANTO

SCREEN WALL ELEVATION A1.2 SCALE: 1/4"=1"-0"

SCREEN WALL ELEVATION 5CALE: 1/4"=1"-0"

OUD-FOR CITY SERVICEN. Outs Iron / Strates