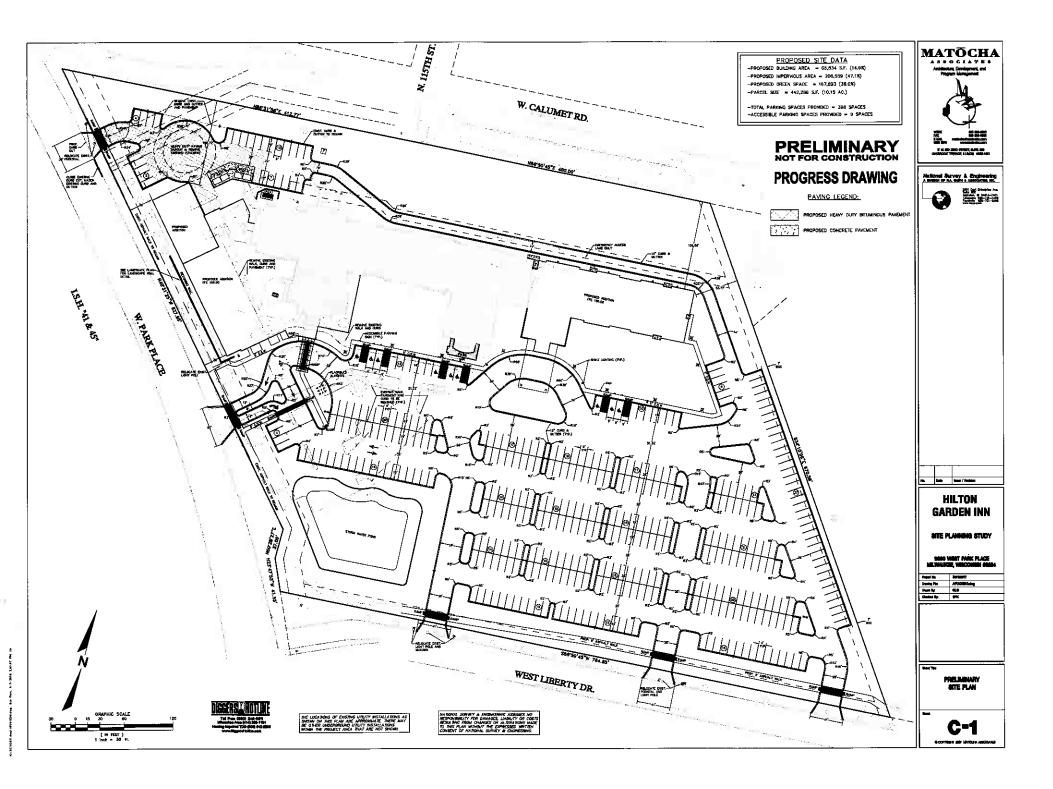

## PROGRESS DRAWING

21116

\* 5525 545 PARTIEL

12 STORM DRAIN HILET PROTECTION DETAILS
NOT IN SCALE

----

ALL COMPLETIONS TO DISTRICT PRESS AND MAINTAINS SHALL BY COMPLETIONS.

STORM SCHOOL PARK 30" OR LARGER SHALL BE RESERVICED CHARRETT, ASSA C-76, CLASE IF OR CHARLES, WITH BASINGUES SEALS COMPENSION TO ASSA C-442. STORM SCHOOL PARE 34° OR LESS SHALL BE HON GENETLY POLYETHERE (HAPE) ON WITH AN INTEGRALLY PORNEY SHAGON HATCHING STREET AS AND H-12. STORM SCHOOL PARK 15" OR LESS SHALL BE POLYMORD, CALIFORN FIVE) AFTE ASTO 0-3034, 508-36 MEM SLASTOMERIC PLON-ON LEWIS CONTRAMNO TO ASTO 0-3832. MONTH SECTION SHALL BE GLAST 'U' FOR CONCRETE AND GLASS 'S' FIRE ALL OTHER HATCHALD