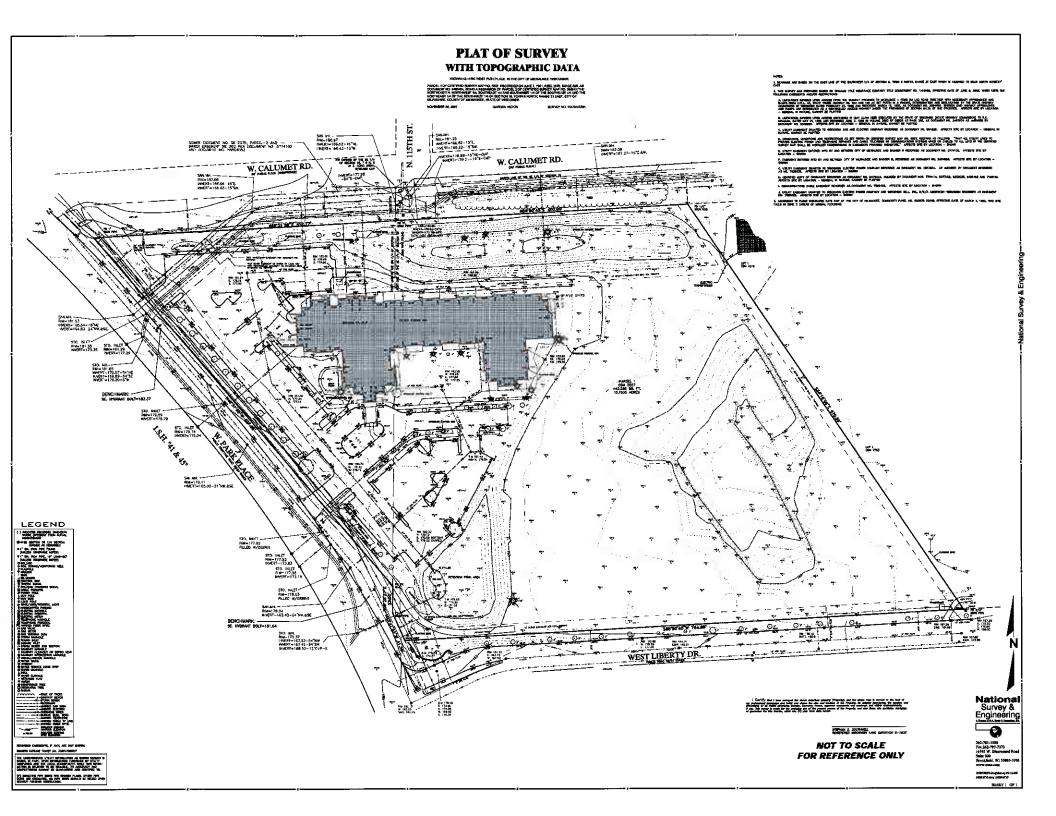

|





 $\mathbf{M}$ 

S

S

O

 $\mathbf{C}$ 

Ι

 $\mathbf{A}$ 

T

 $\mathbf{E}$ 

S

















CONCRETE CURB AND GUTTER DETAIL



































## PROGRESS DRAWING



21116

\* 5525 545 PARTIEL

12 STORM DRAIN HILET PROTECTION DETAILS
NOT IN SCALE

----

ALL COMPLETIONS TO DISTRICT PRESS AND MAINTAINS SHALL BY COMPLETIONS.

STORM SCHOOL PARK 30" OR LARGER SHALL BE RESERVICED CHARRETT, ASSA C-76, CLASE IF OR CHARLES, WITH BASINGUES SEALS COMPENSION TO ASSA C-442. STORM SCHOOL PARE 34° OR LESS SHALL BE HON GENETLY POLYETHERE (HAPE) ON WITH AN INTEGRALLY PORNEY SHAGON HATCHING STREET AS AND H-12. STORM SCHOOL PARK 15" OR LESS SHALL BE POLYMORD, CALIFORN FIVE) AFTE ASTO 0-3034, 508-36 MEM SLASTOMERIC PLON-ON LEWIS CONTRAMNO TO ASTO 0-3832. MONTH SECTION SHALL BE GLAST 'U' FOR CONCRETE AND GLASS 'S' FIRE ALL OTHER HATCHALD

THE PROPOSED METHODISHING SHAL