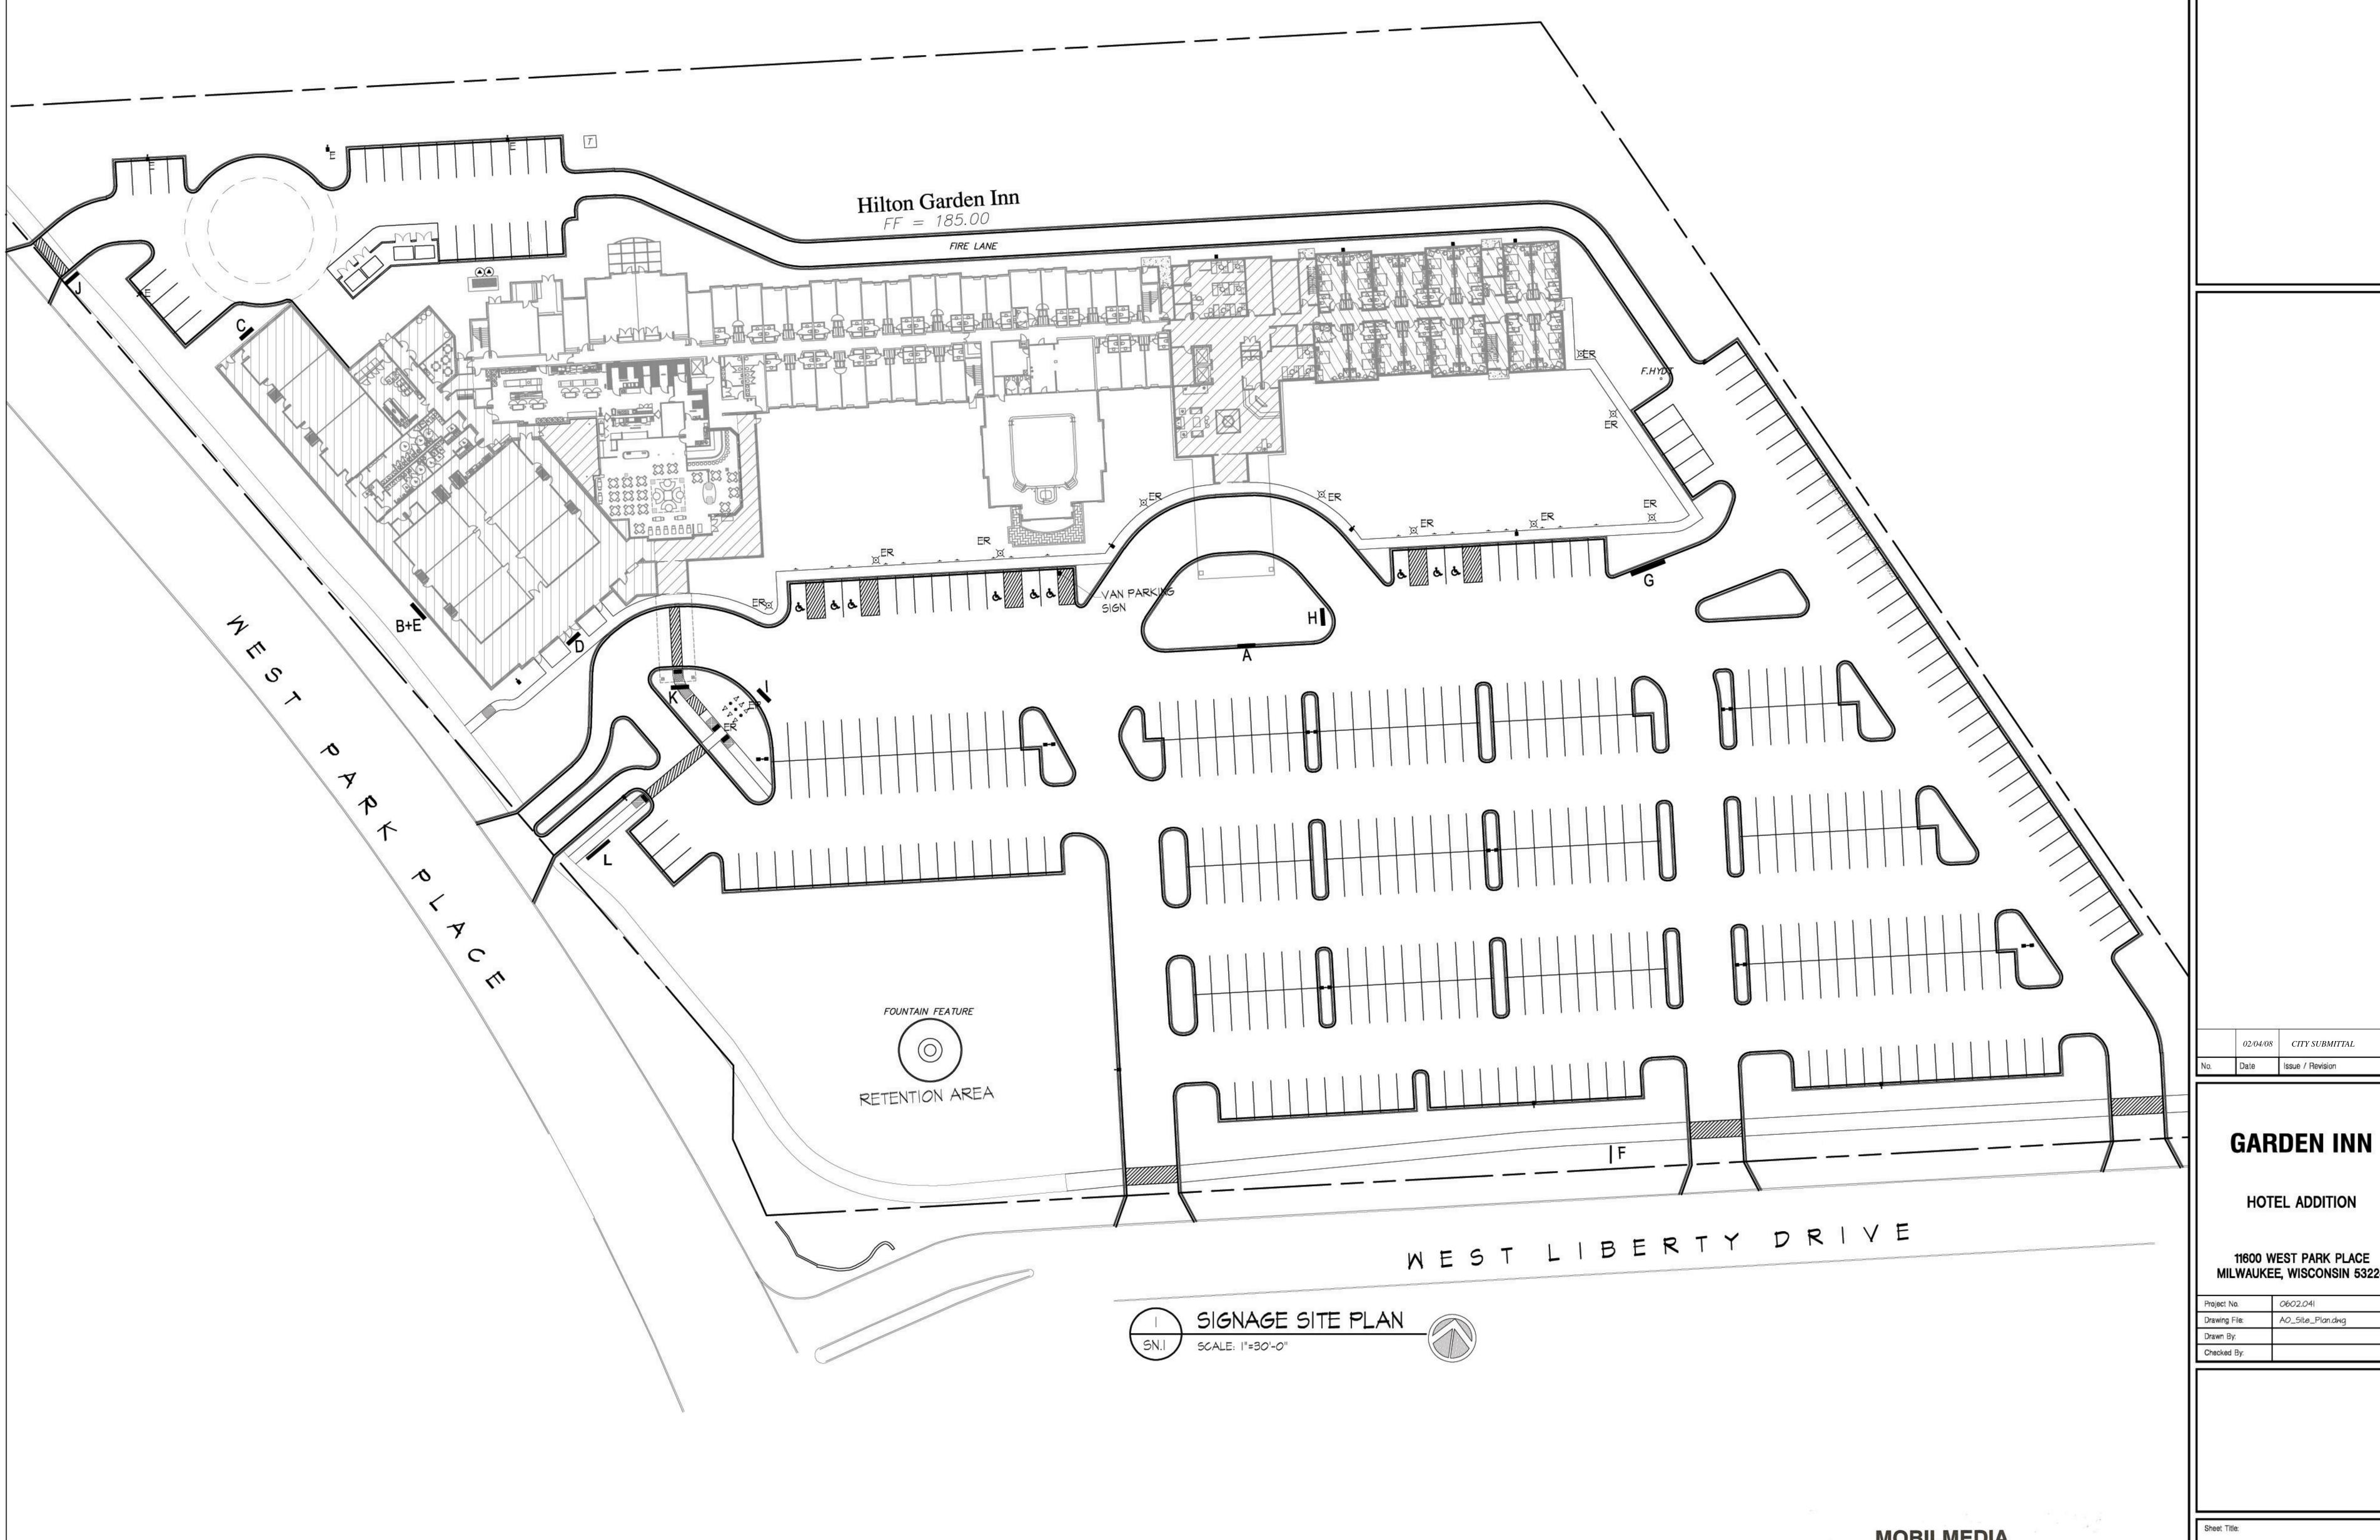

11600 WEST PARK PLACE MILWAUKEE, WISCONSIN 53224

| Project No.   | 0602.041         |
|---------------|------------------|
| Drawing File: | AO_Site_Plan.dwg |
| Drawn By:     |                  |
| Checked By:   |                  |

SIGNAGE SITE PLAN

SN.1

Sign B (Hitton) Sign consists of a 36" "G". Sign is 5'6" x 23'9". Sign E (Allgauer's) Sign consists of a 3" "A". Sign is 6'9" x 21'9".

BALLROOM/NEETING ROOM
SOUTH-MEST ELEVATION
SOLE WAY-OF

Sign C consists of a 36" "G". sign is 5'6" x 23'9"

BALLROOM/MEETING ROOM
NORTH-WEST ELEVATION
SIZE 1897-9

Sign D consists of a 24" "G". Sign is 3'6" x 15'10"

BALLROOM/MEETING ROOM

SOUTH-EAST ELEVATION

SALE WINDS

Sign K is 30" x 30' logo. This is an existing sign relocated to this end of the covered entry.

DINING

SOUTH ELEVATION

SOUTH STEPPED

C/ ov tel 2,757 August/12/2.

HILTON GARDEN INN

HOTEL ADDITION

1680 WEST PARK PLACE MENAGREE WISCOMEN 6224

Hilton Garden Inn Cabinet is 2'5" x 8'1"
Allgauers Cabinet is 1'10" x 8'1"
Ballroom Cabinet is 1'10" x 8'1"
Sign is 10' overall height

Sign is 4' x 4' at 6" overall height

Sign L

Sign is 4' x 4' at 6" overall height

Sign G

Sign is 4' x 4' at 6" overall height

Sign I

Sign is 4' x 4' at 6" overall height

Sign J

Sign is 2'3" x 2'3" at 4' overall height

**GARDEN INN** 

HOTEL ADDITION

Sheet Title:

PARKING LOT SIGNAGE

Sheet

SN.4