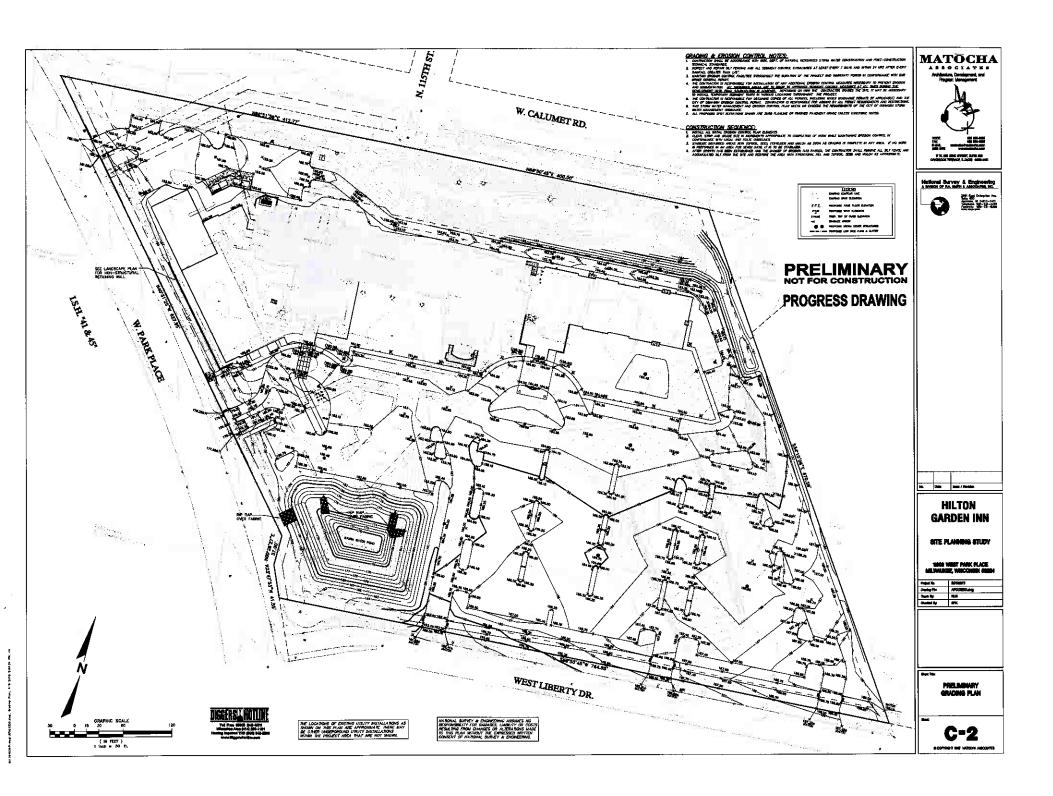

|





 $\mathbf{M}$ 

S

S

O

 $\mathbf{C}$ 

Ι

 $\mathbf{A}$ 

T

 $\mathbf{E}$ 

S

















CONCRETE CURB AND GUTTER DETAIL



































## PROGRESS DRAWING



21116

\* 5525 545 PARTIEL

12 STORM DRAIN HILET PROTECTION DETAILS
NOT IN SCALE

----

ALL COMPLETIONS TO DISTRICT PRESS AND MAINTAINS SHALL BY COMPLETIONS.

STORM SCHOOL PARK 30" OR LARGER SHALL BE RESERVICED CHARRETT, ASSA C-76, CLASE IF OR CHARLES, WITH BASINGUES SEALS COMPENSION TO ASSA C-442. STORM SCHOOL PARE 34° OR LESS SHALL BE HON GENETLY POLYETHERE (HAPE) ON WITH AN INTEGRALLY PORNEY SHAGON HATCHING STREET AS AND H-12. STORM SCHOOL PARK 15" OR LESS SHALL BE POLYMORD, CALIFORN FIVE) AFTE ASTO 0-3034, 508-36 MEM SLASTOMERIC PLON-ON LEWIS CONTRAMNO TO ASTO 0-3832. MONTH SECTION SHALL BE GLAST 'U' FOR CONCRETE AND GLASS 'S' FIRE ALL OTHER HATCHALD

THE PROPOSED METHODISHING SHALL BY