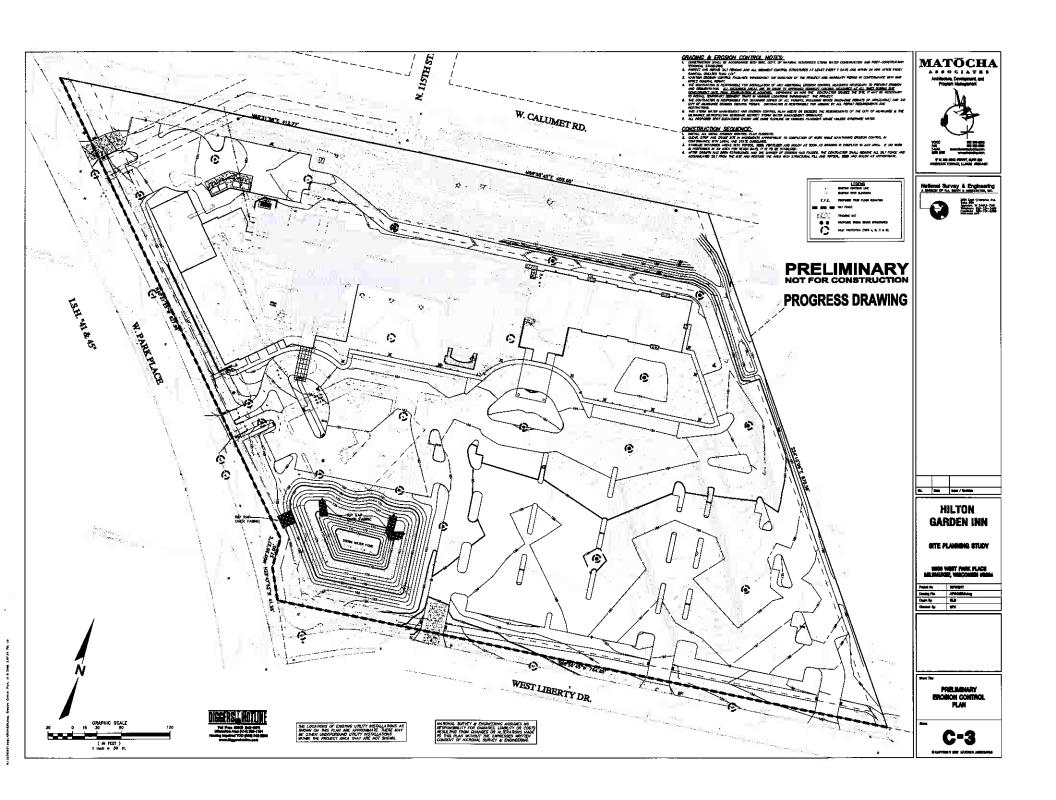

|





 $\mathbf{M}$ 

S

S

O

 $\mathbf{C}$ 

Ι

 $\mathbf{A}$ 

T

 $\mathbf{E}$ 

S

















CONCRETE CURB AND GUTTER DETAIL



































## PROGRESS DRAWING



21116

\* 5525 545 PARTIEL

12 STORM DRAIN HILET PROTECTION DETAILS
NOT IN SCALE

----

ALL COMPLETIONS TO DISTRICT PRESS AND MAINTAINS SHALL BY COMPLETIONS.

STORM SCHOOL PARK 30" OR LARGER SHALL BE RESERVICED CHARRETT, ASSA C-76, CLASE IF OR CHARLES, WITH BASINGUES SEALS COMPENSION TO ASSA C-442. STORM SCHOOL PARE 34° OR LESS SHALL BE HON GENETLY POLYETHERE (HAPE) ON WITH AN INTEGRALLY PORNEY SHAGON HATCHING STREET AS AND H-12. STORM SCHOOL PARK 15" OR LESS SHALL BE POLYMORD, CALIFORN FIVE) AFTE ASTO 0-3034, 508-36 MEM SLASTOMERIC PLON-ON LEWIS CONTRAMNO TO ASTO 0-3832. MONTH SECTION SHALL BE GLAST 'U' FOR CONCRETE AND GLASS 'S' FIRE ALL OTHER HATCHALD

THE PROPOSED METHODISHING SHALL BY C