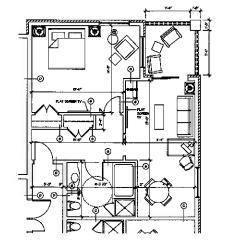

HOTEL ADDITION THIRD FLOOR PLAN

A2.2

3 TYPICAL DOUBLE DOUBLE ROOM
A25 SCALE MY-N-GY

ADA KING SUITE WITH JACUZZI

ADA KING ROOM WITH ROLL IN SHOWER

TYPICAL KING ROOM

A25) SCALE WAST-OF

2 KING ROOM WITH JACUZZI