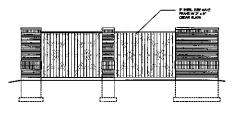

Desiry For APROXIMATE

5 SCREEN WALL ELEVATION

SCREEN WALL ELEVATION ALZ SCALE VANTO

SCREEN WALL ELEVATION A1.2 SCALE: 1/4"=1"-0"

SCREEN WALL ELEVATION 5CALE: 1/4"=1"-0"

OUD-FOR CITY SERVICEN. Outs Iron / Strates