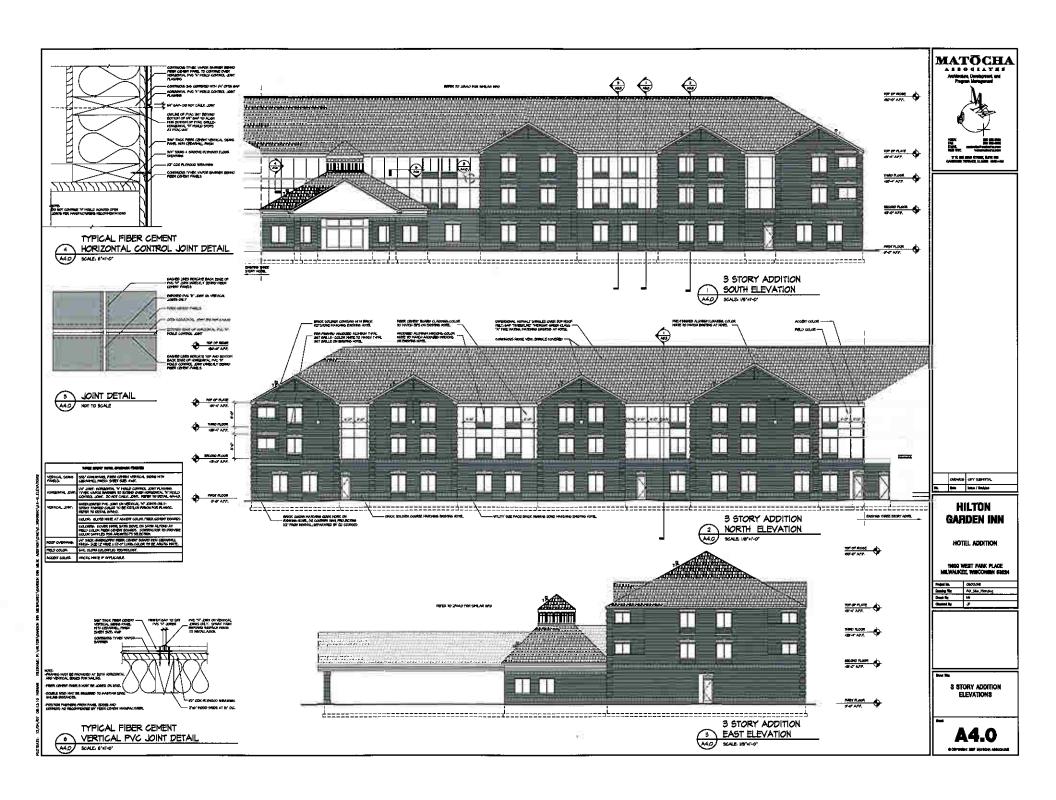

матосна

HILTON **GARDEN INN** 

HOTEL ADDITION

11000 WEST PARK PLACE MILWAUKEE, WISCONSIN 69224

| Tajari liis | 0602.041        |
|-------------|-----------------|
| The last    | AO_Sta_Floridag |
| Jenna By:   | *               |
| Steeled By  | P               |
|             |                 |