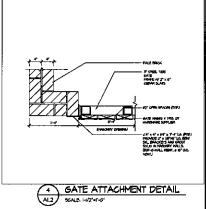

Desiry For APROXIMATE

5 SCREEN WALL ELEVATION

SCREEN WALL ELEVATION ALZ SCALE VANTO

SCREEN WALL ELEVATION A1.2 SCALE: 1/4"=1"-0"

SCREEN WALL ELEVATION 5CALE: 1/4"=1"-0"

OUD-FOR CITY SERVICEN. Outs Iron / Strates