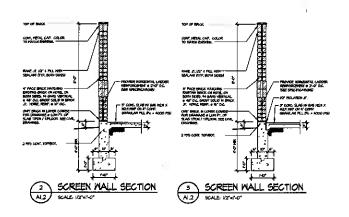

Desiry For APROXIMATE

5 SCREEN WALL ELEVATION

SCREEN WALL ELEVATION ALZ SCALE VANTO

SCREEN WALL ELEVATION A1.2 SCALE: 1/4"=1"-0"

SCREEN WALL ELEVATION 5CALE: 1/4"=1"-0"

OUD-FOR CITY SERVICEN. Outs Iron / Strates