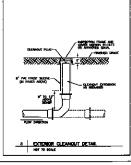

## PROGRESS DRAWING

21116

\* 5525 545 PARTIEL

12 STORM DRAIN HILET PROTECTION DETAILS
NOT IN SCALE

----

ALL COMPLETIONS TO DISTRICT PRESS AND MAINTAINS SHALL BY COMPLETIONS.

STORM SCHOOL PARK 30" OR LARGER SHALL BE RESERVICED CHARRETT, ASSA C-76, CLASE IF OR CHARLES, WITH BASINGUES SEALS COMPENSION TO ASSA C-442. STORM SCHOOL PARE 34° OR LESS SHALL BE HON GENETLY POLYETHERE (HAPE) ON WITH AN INTEGRALLY PORNEY SHAGON HATCHING STREET AS AND H-12. STORM SCHOOL PARK 15" OR LESS SHALL BE POLYMORD, CALIFORN FIVE) AFTE ASTO 0-3034, 508-36 MEM SLASTOMERIC PLON-ON LEWIS CONTRAMNO TO ASTO 0-3832. MONTH SECTION SHALL BE GLAST 'U' FOR CONCRETE AND GLASS 'S' FIRE ALL OTHER HATCHALD