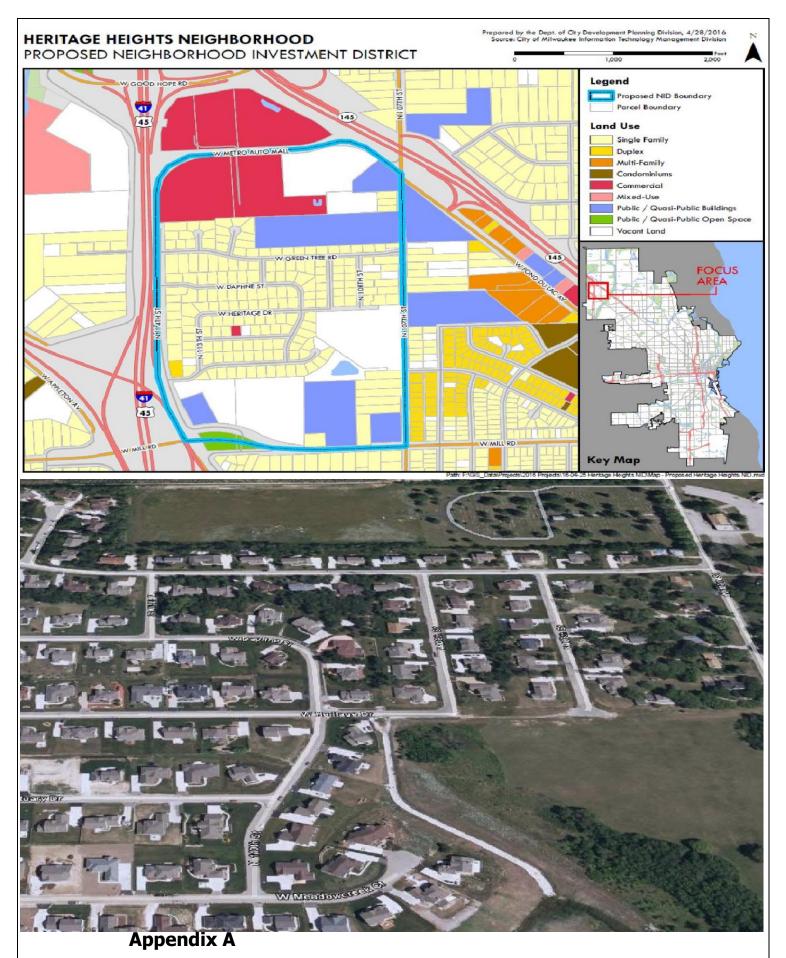

The Heritage Heights Neighborhood Improvement District #5 was created in 2016 (Resolution #160892), for the purpose of revitalizing and improving the neighborhood area on Milwaukee's Northwest side location (see Appendix A). This document is the Operating Plan for the Heritage Heights District #5. The NID proponents prepared this Plan with technical assistance from the City of Milwaukee Department of City Development.

#### II. DISTRICT BOUNDARIES

Boundaries of NID #5. Discussion ensued on the properties to be included in the Neighborhood Improvement District. It was decided that included properties would be those properties fronting Metro Boulevard (south side), those properties fronting 107th St., specifically 6577 N. 107th, then 6755 N. 107th St. North to West Metro Blvd., and properties on N108th St, N109th St., N110th St. N112th St., Coventry Ct., N113 St., N114th St., W Green Tree Rd., W Daphne St., W. Heritage Dr., W. Sanctuary Dr., Meadowcreek Ct., and W. Meadowcreek Dr. The 193 included properties are shown in the attached spreadsheet.

There are 211 properties within the NID #5, and the current assessed value of these properties is \$103,044,100.