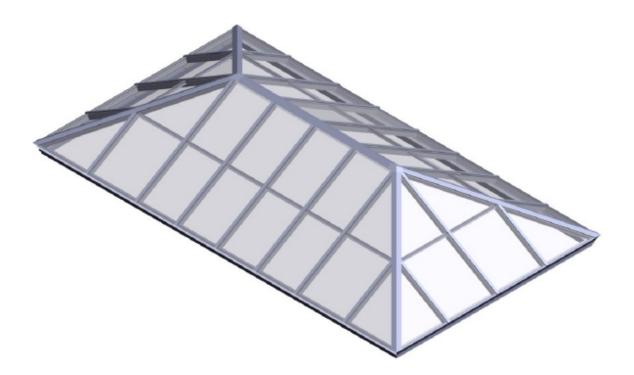

## EXTENDED PYRAMID

Wasco's extended pyramid residential skylighting system gives you a custom look at an affordable cost.

A lightweight system for flat roofs providing spans of up to 5' wide by unlimited length. Curbmount design using site-built curbs enables unlimited applications on both pitched and flat roofs. The thermally-broken aluminum frame ships ready for field glazing.