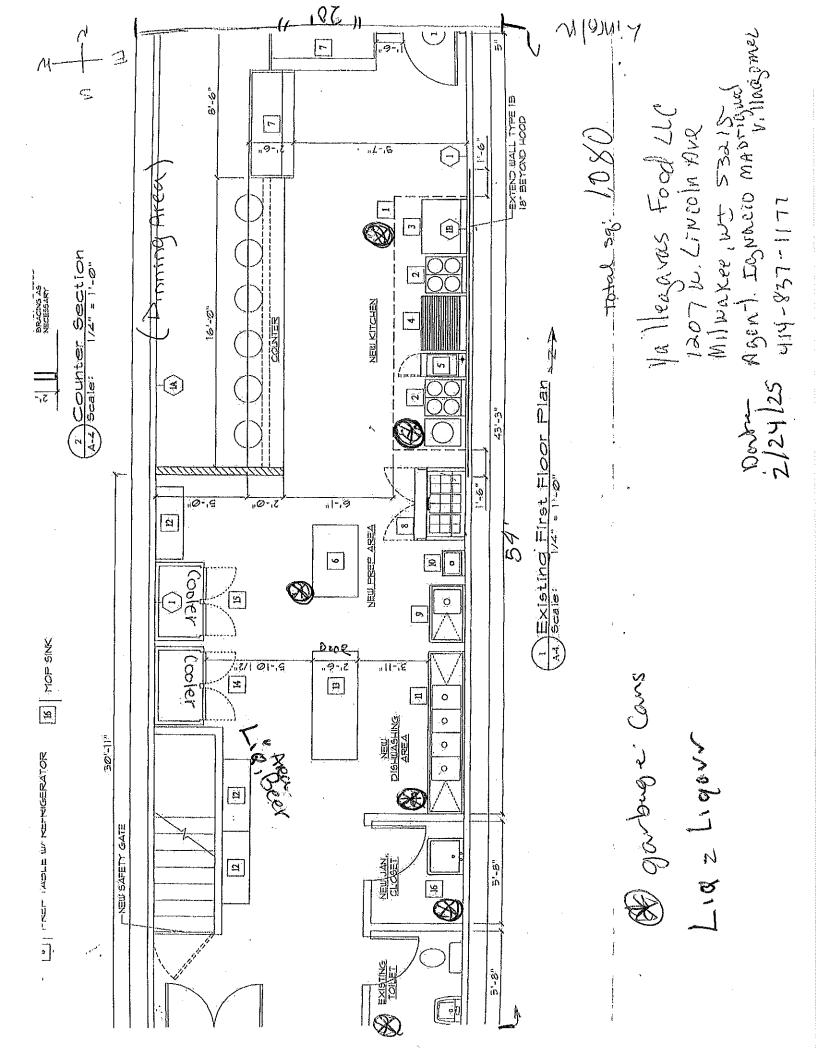

#### Crime Prevention Through Environmental Design

| Date: 03/14/2025                                                                                                        |             |                              |             |                      |      |       |
|-------------------------------------------------------------------------------------------------------------------------|-------------|------------------------------|-------------|----------------------|------|-------|
| Officer: Carlos Felix                                                                                                   |             |                              |             |                      |      |       |
| Business:                                                                                                               |             |                              |             |                      |      |       |
| Name: Ya LLegras<br>Location: 1207 W. Lincoln Ave.<br>Phone□N/A: 414-249-4784                                           |             |                              |             |                      |      |       |
| Agent:                                                                                                                  |             |                              |             |                      |      |       |
| Name: Madrigal-Villagomez, Ignaci                                                                                       | 0           |                              |             |                      |      |       |
| Address: 2326 S. 12th Street Phone: 414-837-1177                                                                        |             | Milwaukee<br>Madrigalignacio | 335@gma     | State: WI<br>iil.com | ZIP: | 53215 |
| Owner of Business: ☑ Yes ☐ No (Add In                                                                                   | fo if not a | agent)                       |             |                      |      |       |
| Preferred Contact(s): ☑Agent ☑Own                                                                                       | er □O       | other                        |             |                      |      |       |
| Type of business: ☑ Tavern/Bar ☑Res The business is enclosed in a shopping st  (Cannot be entered from a Public Street) | ructure,    | , commercial build           |             |                      | -    |       |
| Property is under construction or remode plans. (Some items are not functional at time of                               |             | ☐ Survey was                 | done by ago | ent explainin        | g    |       |
| Exterior Survey:                                                                                                        |             |                              |             |                      |      |       |
| Are the address numbers prominently di                                                                                  | splayed     | and easy to see?             | ☑Yes □No    | )                    |      |       |
| Is the area around the location clean?                                                                                  |             |                              | ☑Yes □No    | )                    |      |       |
| The area is a                                                                                                           | busines:    | s district 🗆 or/and          | l ☑ mix use | (residential)        | ?    |       |
| Other businesses attached to the same b                                                                                 | uilding     |                              | ☑Yes □No    | )                    |      |       |
| Are windows free of signage?                                                                                            |             |                              | ⊠Yes □No    | )                    |      |       |
| Can the interior clearly be seen from out                                                                               | side?       |                              | ☑Yes □No    | )                    |      |       |
| Is there exterior lighting?                                                                                             |             |                              | ☑Yes □No    | o.                   |      |       |
| Is lighting adequate?                                                                                                   |             |                              | ☑Yes □No    | ס                    |      |       |
| Are there "No Loitering" Signs posted?                                                                                  |             |                              | □Yes ☑No    | · ·                  |      |       |