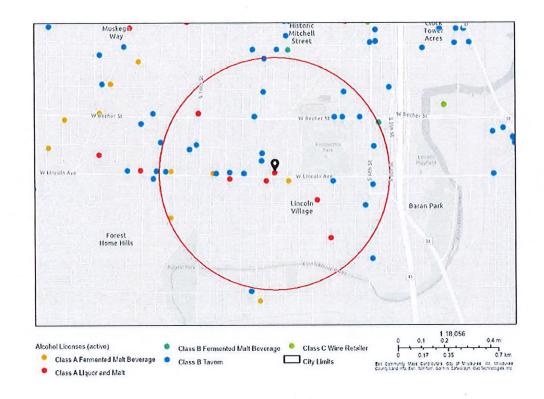

# City Concentration Map for 1132 W Lincoln Ave

#### Area of Interest (AOI) Information

Area: 21,862,585.68 ft2

Nov 27 2024 6:17:23 Central Standard Time

#### Summary

| Name             | Count | Area(ft²) | Length(mi) |
|------------------|-------|-----------|------------|
| Alcohol Licenses | 30    |           |            |

Establishments within a 0.5 miles radius centered on area of interest.