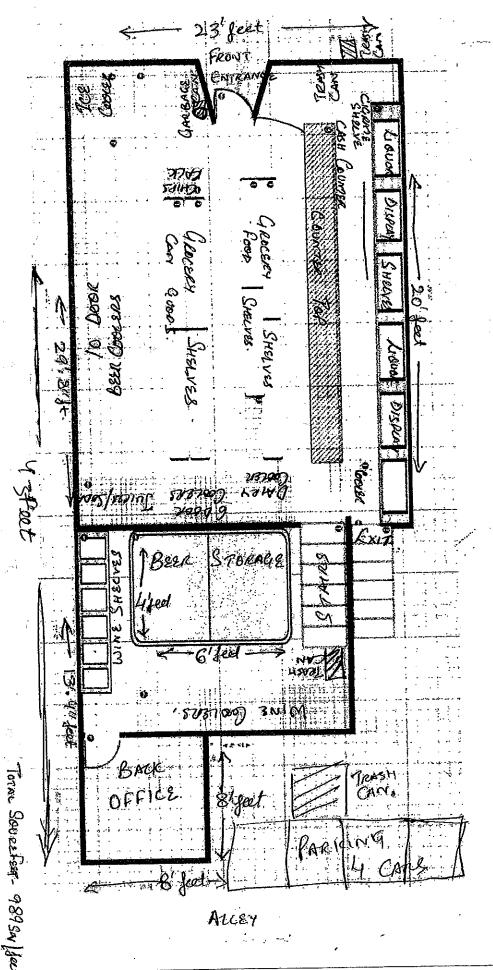

# City of Milwaukee Police Department 90-5-1.5 Crime Prevention Survey Convenience Store/Liquor Store Inspection

| Name of Premise: Address: Phone: Owner: Owner address: City State Zip: Owner Phone: Owner email: | 1132 V<br>414-55<br>Anmo<br>2430 V<br>River I<br>414-55 | os Liquor<br>W Lincoln<br>54-7565<br>Ideep Singh<br>W Dean Ct<br>Hills, WI<br>54-7565<br>deep2001@icloud.c | com             |
|--------------------------------------------------------------------------------------------------|---------------------------------------------------------|------------------------------------------------------------------------------------------------------------|-----------------|
| Manager:<br>Home Address:<br>City State Zip:<br>Phone:<br>Email:                                 |                                                         |                                                                                                            |                 |
| Preferred contact: Ag                                                                            | gent                                                    |                                                                                                            |                 |
| Location currently op                                                                            | en:                                                     | ⊠ YES □                                                                                                    | NO              |
| Projected open date: (                                                                           | 01/01/2                                                 | 5                                                                                                          |                 |
| Day's open: □S □N                                                                                | M □T [                                                  | W                                                                                                          | SA ⊠ALL         |
| Hours of Operation:                                                                              | Sun:<br>Mon:<br>Tue:<br>Wed:<br>Thu:<br>Fri:<br>Sat:    | 8A-9P<br>" " " "                                                                                           | □24 hours □Y ☑N |
| Premise Type:                                                                                    |                                                         | uor Store<br>nvenience Store<br>er:                                                                        |                 |

#### ADDITIONAL COMMENTS/RECOMMENDATIONS:

Inspection conducted with current owner and new applicant agent on scene. There is an area used as an office with a door that locks, containing a large safe. Current owner stated the safe is not used due to not being able to lock it. The applicant stated he would get a new safe for the business. Both parties were advised of bolting down the cash register, which is placed on the top of the counter.

Two wires for the camera system were hung low across a shelf and over the cash register area. Both parties were advised that the wires should be secured out of reach.

The basement is used as a storage area. Empty and full boxes are scattered around the basement impeding any type of clear pathway. Boxes on the ground were within inches of the gas water heater and furnace. Both parties were advised of the fire risk on having combustible items near the water heater and furnace, and that the fire inspector may require 3 feet or more space.