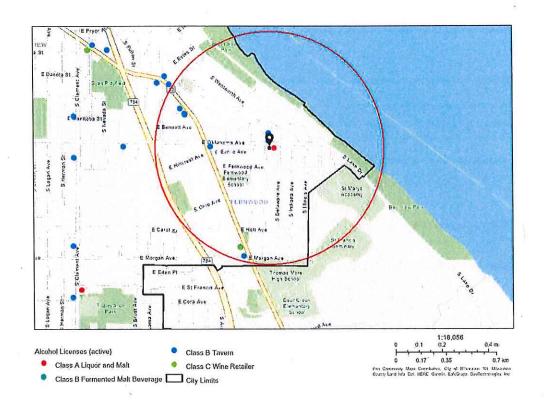

#### Area of Interest (AOI) Information

Area: 21,862,585.6 ft2

Aug 22 2023 11:59:55 Central Daylight Time

#### Summary

| Name             | Count | Area(ft²) | Length(mi) |
|------------------|-------|-----------|------------|
| Alcohol Licenses | 10    |           |            |

#### **Alcohol Licenses**

| #  | Legal Entity                                              | Trade Name                                            | Licensee                       | Address                       | License Type<br>Name                                           | Total<br>Capacity | Expiration<br>Date     | Count |
|----|-----------------------------------------------------------|-------------------------------------------------------|--------------------------------|-------------------------------|----------------------------------------------------------------|-------------------|------------------------|-------|
| 1  | Little Cancun 2<br>LLC                                    | Little Cancun<br>Sports                               | Veronica M<br>Cervera, Agt     | 3040 S<br>Delaware AV         | Class B<br>Tavern<br>License                                   |                   | 10/9/2023,<br>7:00 PM  | 1     |
| 2  | SCM INC                                                   | LANDMARK<br>FAMILY<br>RESTAURAN<br>T                  | J M Santacruz<br>Salazar, Agt  | 3451 S<br>KINNICKINNI<br>C AV | Class B<br>Fermented<br>Malt Beverage<br>Retailer's<br>License | 99                | 11/21/2023,<br>6:00 PM | 1     |
| 3  | SCM INC                                                   | LANDMARK<br>FAMILY<br>RESTAURAN<br>T                  | J M Santacruz<br>Salazar, Agt  | 3451 S<br>KINNICKINNI<br>C AV | Class C Wine<br>Retailer's<br>License                          | 99                | 11/21/2023,<br>6:00 PM | 1     |
| 4  | CMAK, LLC                                                 | BERT'S<br>LIQUOR IN<br>BAY VIEW                       | RICHARD G<br>FRENN, JR,<br>Agt | 2523 E<br>OKLAHOMA<br>AV      | Class A Malt &<br>Class A Liquor<br>License                    |                   | 3/22/2024,<br>7:00 PM  | 1     |
| 5  | TRAILER<br>PARK<br>TAVERN LLC                             | TRAILER<br>PARK<br>TAVERN                             | Jordon A<br>Bledsoe, Agt       | 2989 S<br>Kinnickinnic<br>AV  | Class B<br>Tavern<br>License                                   | 79                | 5/6/2024, 7:00<br>PM   | 1     |
| 6  | Blackwood<br>Bros<br>Restaurant<br>and Social<br>Club LLC | Blackwood<br>Bros<br>Restaurant<br>and Social<br>Club | Mario C<br>Malacara, Agt       | 3001 S<br>KINNICKINNI<br>C AV | Class B<br>Tavern<br>License                                   |                   | 5/8/2024, 7:00<br>PM   | 1     |
| 7  | ROMANS'<br>PUB, LLC                                       | ROMANS'<br>PUB                                        | MICHAEL S<br>ROMANS, Agt       | 3475 S<br>KINNICKINNI<br>C AV | Class B<br>Tavern<br>License                                   | 99                | 6/14/2024,<br>7:00 PM  | 1     |
| 8  | FRANCISCO,<br>INC                                         | Francisco's                                           | FRANCIS<br>DANIELS, Agt        | 2109-13 E<br>OKLAHOMA<br>AV   | Class B<br>Tavern<br>License                                   | 150               | 6/29/2024,<br>7:00 PM  | 1     |
| 9  | BLACKBIRD<br>BAR, INC                                     | BLACKBIRD<br>BAR                                      | HOLLY C<br>DOAR, Agt           | 3007 S<br>KINNICKINNI<br>C AV | Class B<br>Tavern<br>License                                   | 88                | 7/5/2024, 7:00<br>PM   | 1     |
| 10 | SmallPie, Inc                                             | Smallpie                                              | VALERI A<br>LUCKS, Agt         | 2504 E<br>Oklahoma AV         | Class B<br>Tavern<br>License                                   | 80                | 8/1/2024, 7:00<br>PM   | 1     |

Establishments within a 0.5 miles radius centered on area of interest.