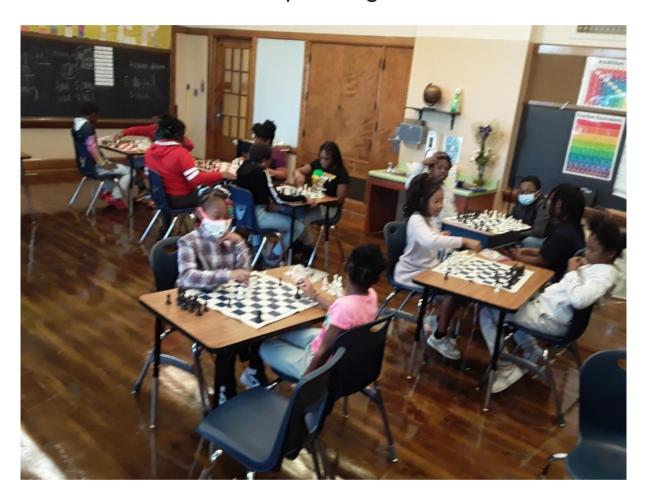

### 2. Chess in 2 Schools

22 elementary school children from the Lloyd Barbee Montessori School and the Garden Homes Evangelical Lutheran School will learn the life lessons presented by exposure to chess instructions sponsored by GHNAI.