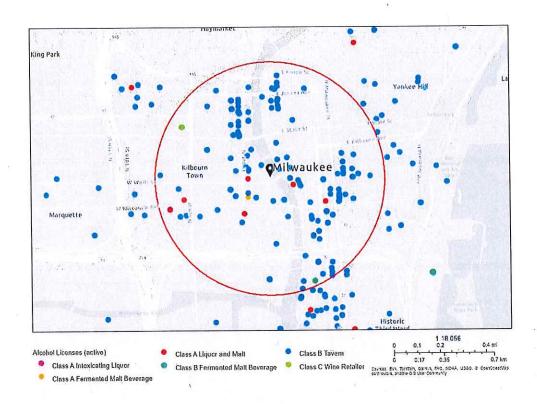

There is a possibility that your application may be denied for on more of the following reasons: The recommendation of the committee regarding the application shall be based on evidence presented at the hearing. Per MCO 85-2.7-4, probative evidence concerning whether or not a new license should be granted may be presented on the following subjects: whether or not the applicant meets the municipal requirements, the appropriateness of the location and premises where the licensed premises is to be located and whether use of the premises for the purposes or activities permitted by the license would tend to facilitate a public or private nuisance or create undesirable neighborhood problems such as disorderly patrons, unreasonably loud noise, litter, and excessive traffic and parking congestion. Probative evidence relating to these matters may be taken from the plan of operation submitted with the license application, if any, but shall not include the content of any music. Evidence regarding the fitness of the location of the premises to be maintained as the principal place of business, including but not limited to whether there is an overconcentration of businesses of the type for which the license is sought; whether the proposal is consistent with any pertinent neighborhood business or development plans, or the location's proximity to areas where children are typically present. The applicant's record in operating similarly licensed premises; and whether or not the applicant has been charged with or convicted of any felony, misdemeanor, municipal offense or other offense, the circumstances of which substantially relate to the activity to be permitted by the license being applied for or any other factor which reasonably relates to the public health, safety or welfare may also be considered. See attached police report or correspondence.