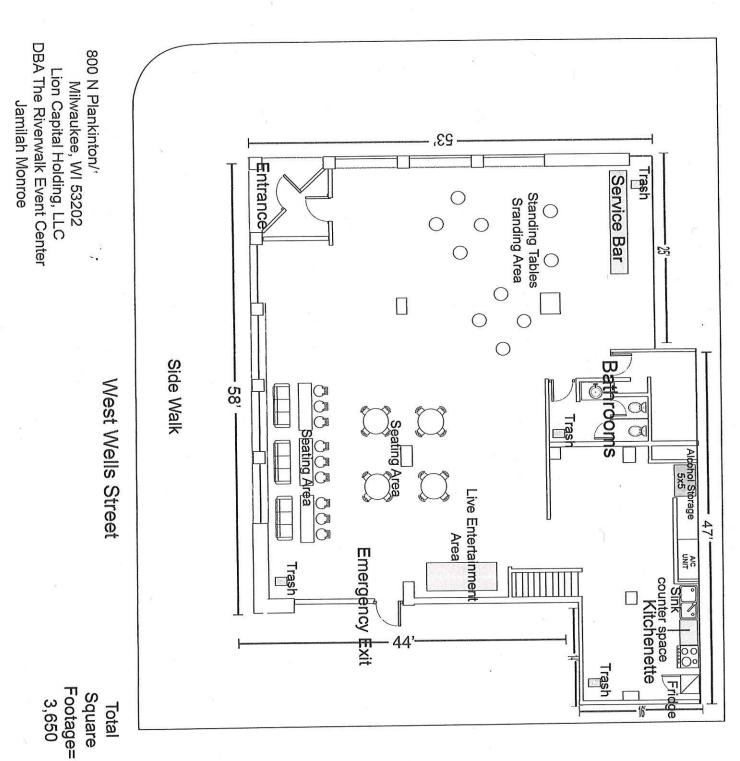

#### Tuesday, July 22, 2025 at 01:45 PM

The access code is https://meet.goto.com/827697613. Please see the enclosed best practices document for further instructions.

Regarding:

Your Class B Tavern License Application as agent for "LION CAPITAL HOLDING LLC" for "THE RIVERWALK EVENT CENTER" at 800 N PLANKINTON AV.