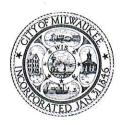

#### Good Afternoon Patricia,

Parking did go out to visit this vehicle again today and confirmed that he is more that 50ft away from any of the strip mall restaurants. The Food Truck is parked in violation of posted signage that reads, "No Stopping 8am-5pm" therefore, the responding Officer advised the operator of the violation and they agreed to remove the vehicle. We did issue a warning citation which we kept and did not provide to the operator of the truck. While on scene we observed missing signage that would make it difficult to prove the violation in court therefore, we reached out to the Sign Shop and have requested the missing sign be replaced. There is no posted Time Zone signage on this block, just the "No Stopping." MPD was contacted and advised of this situation. Please do let us know if you need anything else.

## Good Morning ©

Alderwoman Zamarripa asked me to confirm the enforcement details regarding the food truck parked on the north side of National Ave. just west of S. 27th St. next to the strip mall. It was her understanding that a Parking Enforcement Officer would go out and verify whether or not it is within 50ft of the brick and mortar restaurant at the strip mall and if it is, MPD would be notified with the documentation and they would go out and let the operator know he can no longer park there. Is that correct?