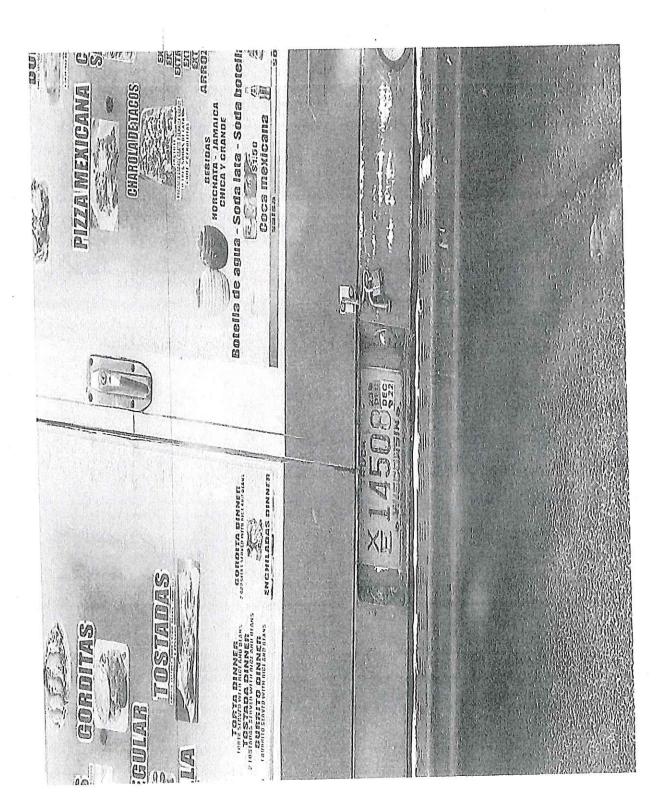

#### Good Afternoon Patricia,

Parking did go out to visit this vehicle again today and confirmed that he is more that 50ft away from any of the strip mall restaurants. The Food Truck is parked in violation of posted signage that reads, "No Stopping 8am-5pm" therefore, the responding Officer advised the operator of the violation and they agreed to remove the vehicle. We did issue a warning citation which we kept and did not provide to the operator of the truck. While on scene we observed missing signage that would make it difficult to prove the violation in court therefore, we reached out to the Sign Shop and have requested the missing sign be replaced. There is no posted Time Zone signage on this block, just the "No Stopping." MPD was contacted and advised of this situation. Please do let us know if you need anything else.

Lastly, can someone verify if there are posted parking limit signs on that side of National? Thanks!