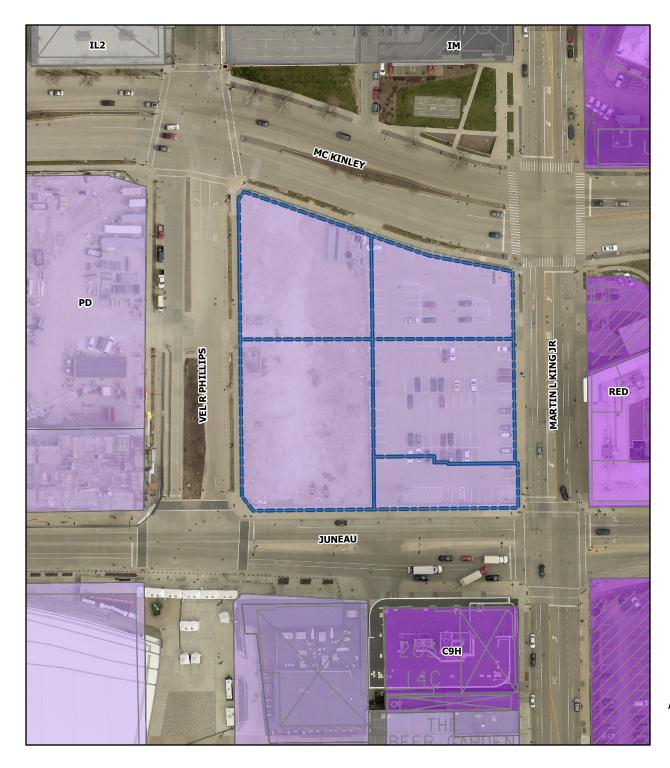

## File No. 240526 GPD to DPD Block 5 - Arena Master Plan

## LEGEND

SUBJECT SITE

## Zoning **RESIDENTIAL: SINGLE-FAMILY RESIDENTIAL: TWO-FAMILY RESIDENTIAL: MULTI-FAMILY** RESIDENTIAL AND OFFICE DISTRICTS CENTRAL BUSINESS DISTRICT: CIVIC ACTIVITY CENTRAL BUSINESS DISTRICT: HIGH-DENSITY RESIDENTIAL CENTRAL BUSINESS DISTRICT: MAJOR RETAIL CENTRAL BUSINESS DISTRICT: MIXED ACTIVITY CENTRAL BUSINESS DISTRICT: NEIGHBORHOOD RETAIL CENTRAL BUSINESS DISTRICT: OFFICE AND SERVICE CENTRAL BUSINESS DISTRICT: RESIDENTIAL AND SPECIALTY USE CENTRAL BUSINESS DISTRICT: WAREHOUSING AND LIGHT MANUFACTURING COMMERCIAL: NEIGHBORHOOD SHOPPING COMMERCIAL: LOCAL BUSINESS COMMERCIAL: COMMERCIAL SERVICE COMMERCIAL: REGIONAL BUSINESS INDUSTRIAL: COMMERCIAL INDUSTRIAL: OFFICE INDUSTRIAL: LIGHT INDUSTRIAL: MIXED INDUSTRIAL: HEAVY SPECIAL: PARKS SPECIAL: INSTITUTIONAL SPECIAL: PLANNED DEVLEOPMENT SPECIAL: REDEVELOPMENT UNKNOWN OR PENDING Ν 0 75 150 Feet