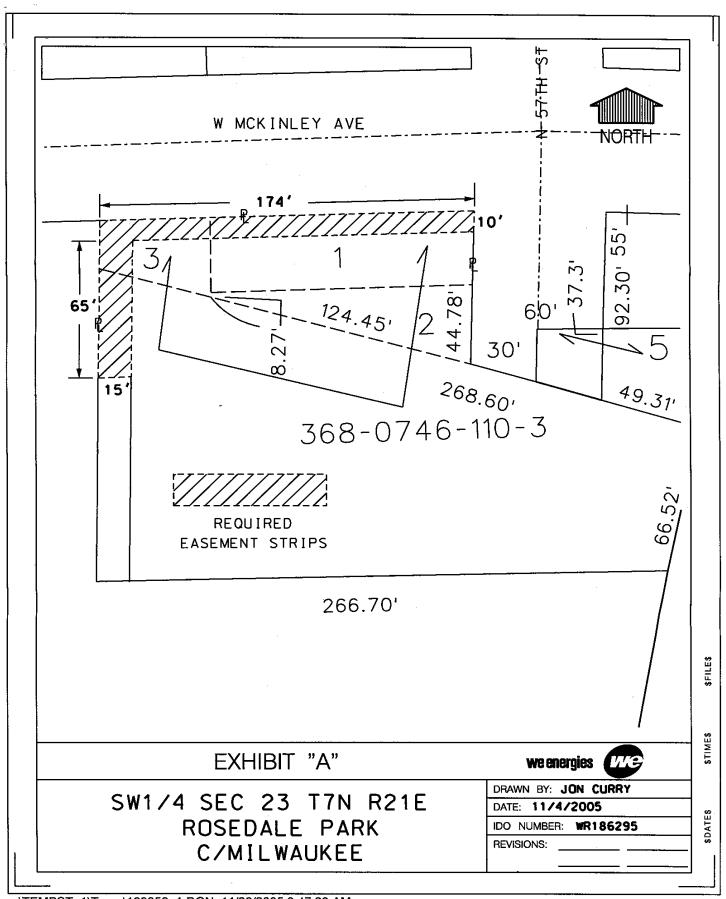

The easement area is described as strips of land varying in width being part of Lots 1-3, inclusive, Block 6, Rosedale Park and adjacent lands being part of the Southwest ¼ of Section 23, Township 7 North, Range 21 East, City of Milwaukee, Milwaukee County, Wisconsin.

The location of the easement area with respect to the grantor's land is as shown on the attached drawing, marked Exhibit "A", and made a part of this document. The easement area is a part of Tax Key No. 368-0746-110-3 and located at 5701 W. McKinley Avenue in the City of Milwaukee.